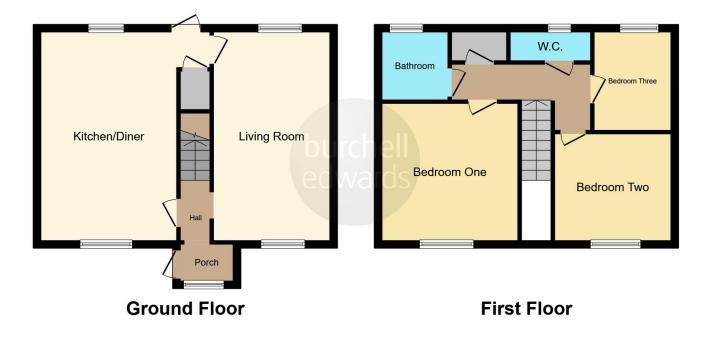

Burchell Edwards are delighted to present this three bedroom mid-terrace property situated in the Bromford area of Birmingham (B36).

The property in brief compromises an entrance porch, lounge, kitchen diner, rear garden with gated rear access, three bedrooms and a family shower room with a separate W/C.

#### **Entrance Porch**

Double glazed windows to all elevations, laminate flooring, spotlights and base storage units.

### **Entrance Hallway**

Laminate flooring.

#### Lounge

18' 9" x 10' 2" (5.71m x 3.10m) Double glazed window to front elevation, double glazed patio doors to rear elevation, Double glazed patio doors to rear elevation, laminate flooring and central heating radiator.

# **Kitchen/Diner**

18' 8" x 8' 10" ( 5.69m x 2.69m )

Double glazed window to rear elevation, double glazed door to garden, a range of wall and base units with work surface over incorporating a sink with drainer unit, four ring induction hob with extractor, microwave, oven, grill, fridge freezer, spotlights, central heating radiator, lino flooring and storage cupboard.

## Landing

Carpet, loft access, central heating radiator and storage cupboard housing central heating boiler.

### **Bedroom One**

13' 1" x 9' 1" ( 3.99m x 2.77m ) Double glazed window to front elevation, built in storage wardrobe and carpet.

## W.C

Double glazed window to rear elevation, W.C and lino flooring.

## **Bedroom Two**

10' 2" x 9' 7" ( 3.10m x 2.92m ) Double glazed window to front elevation, carpet, central heating radiator and built in storage wardrobe.

#### **Bedroom Three**

9' 2" x 7' 3" (  $2.79m\ x\ 2.21m$  ) Double glazed window to rear elevation and carpet.

### **Shower Room**

Double glazed window to rear elevation, shower cubicle with rainfall shower, W.C, wash hand basin, heated towel rail, spotlights and tiled flooring.

#### **Front Garden**

Paved patio.

## **Rear Garden**

Laid to lawn, patio area, brick built storage shed, shrubs and gated rear access.

Residential Sales & Lettings | Mortgage Services | Conveyancing | Surveyors | Land & New Homes

This floor plan is for illustrative purposes only. It is not drawn to scale. Any measurements, floor areas (including any total floor area), openings and orientation are approximate. No details are guaranteed, they cannot be relied upon for any purpose and they do not form part of any agreement. No liability is taken for any error, omission or misstatement. A party must rely upon its own inspection(s). Powered by www.focalagent.com