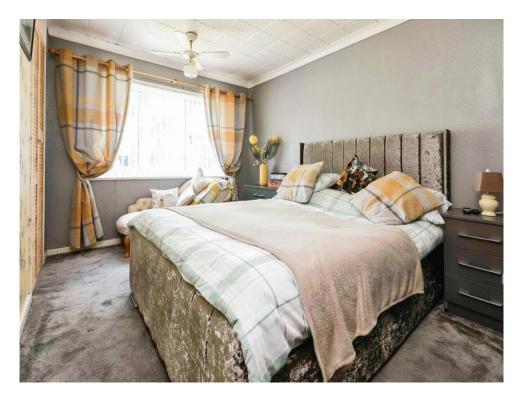

### **Bedroom One**

13' 1" x 9' 1" ( 3.99m x 2.77m ) Double glazed window to front elevation, built in storage wardrobe and carpet.

## **Bedroom Two**

10' 2" x 9' 7" ( 3.10m x 2.92m ) Double glazed window to front elevation, carpet, central heating radiator and built in storage wardrobe.

#### **Bedroom Three**

9' 2" x 7' 3" (  $2.79m\ x\ 2.21m$  ) Double glazed window to rear elevation and carpet.