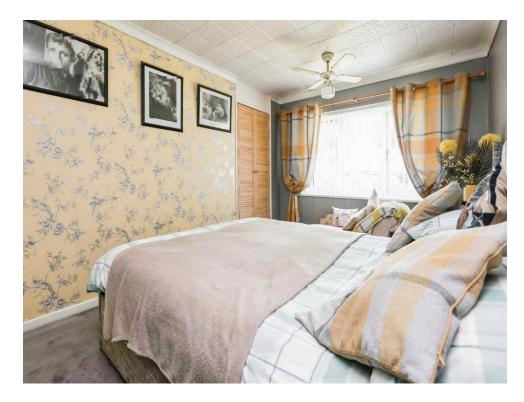

### **Bedroom One**

13' 1" x 9' 1" ( 3.99m x 2.77m ) Double glazed window to front elevation, built in storage wardrobe and carpet.

## **Bedroom Two**

10' 2" x 9' 7" ( 3.10m x 2.92m ) Double glazed window to front elevation, carpet, central heating radiator and built in storage wardrobe.

#### **Bedroom Three**

9' 2" x 7' 3" (  $2.79m\ x\ 2.21m$  ) Double glazed window to rear elevation and carpet.