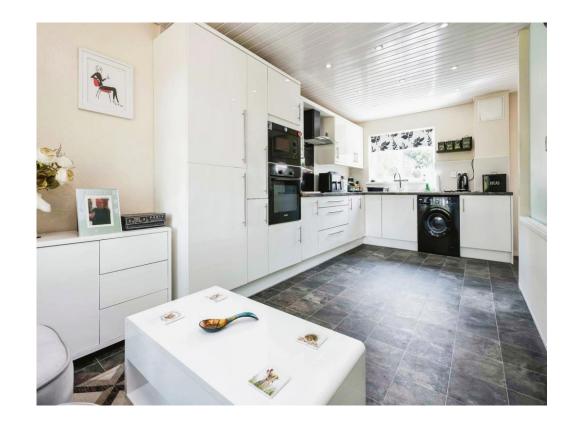

# **Kitchen/Diner**

18' 8" x 8' 10" ( 5.69m x 2.69m )

Double glazed window to rear elevation, double glazed door to garden, a range of wall and base units with work surface over incorporating a sink with drainer unit, four ring induction hob with extractor, microwave, oven, grill, fridge freezer, spotlights, central heating radiator, lino flooring and storage cupboard.