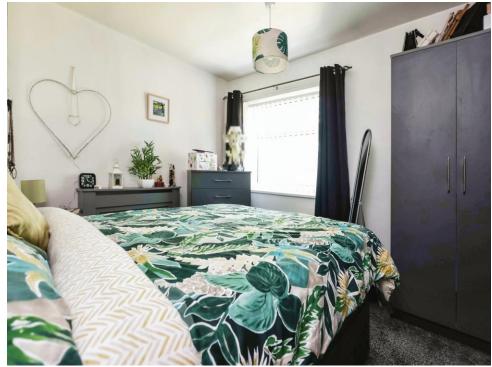

### **Bedroom One**

13' 1" x 9' 1" ( 3.99m x 2.77m ) Double glazed window to front elevation, built in storage wardrobe and carpet.

## **Bedroom Two**

10' 2" x 9' 7" ( 3.10m x 2.92m ) Double glazed window to front elevation, carpet, central heating radiator and built in storage wardrobe.

#### **Bedroom Three**

9' 2" x 7' 3" (  $2.79m\ x\ 2.21m$  ) Double glazed window to rear elevation and carpet.