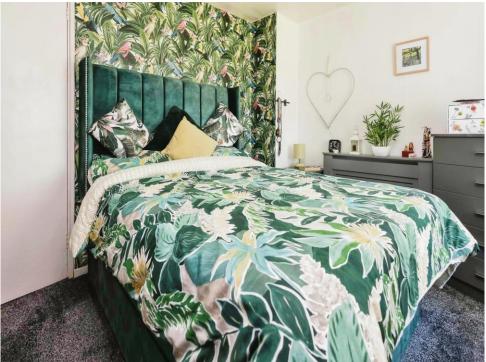

### **Bedroom One**

13' 1" x 9' 1" ( 3.99m x 2.77m ) Double glazed window to front elevation, built in storage wardrobe and carpet.

## **Bedroom Two**

10' 2" x 9' 7" ( 3.10m x 2.92m ) Double glazed window to front elevation, carpet, central heating radiator and built in storage wardrobe.

#### **Bedroom Three**

9' 2" x 7' 3" (  $2.79m\ x\ 2.21m$  ) Double glazed window to rear elevation and carpet.