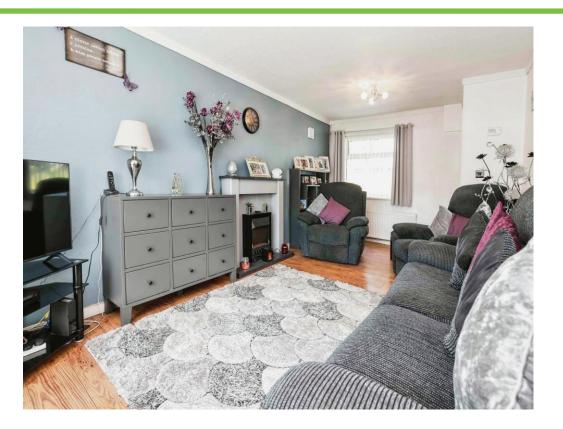

#### Lounge

18' 9" x 10' 2" (5.71m x 3.10m) Double glazed window to front elevation, double glazed patio doors to rear elevation, Double glazed patio doors to rear elevation, laminate flooring and central heating radiator.