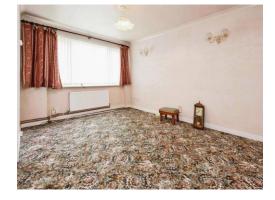

## Lounge

14' 7" x 12' 9" max ( 4.45m x 3.89m max )
Double glazed window to front elevation, central heating radiator and carpet.