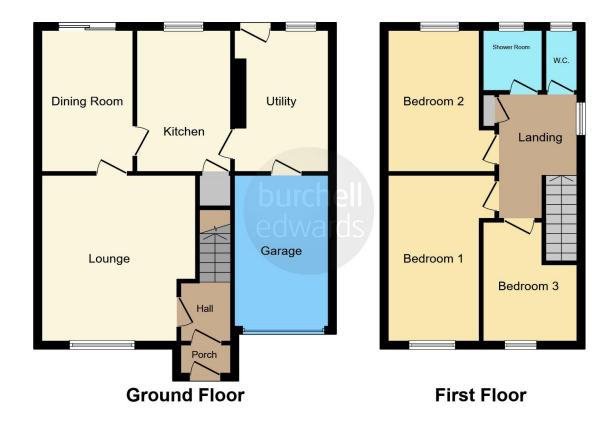

# **Property Description**

FREEHOLD ON COMPLETION Burchell Edwards are pleased to offer this three bedroom semi detached home. This property offers a great family space on a quiet cul-de-sac with plenty of potential. Downstairs consists of two reception rooms, new kitchen, access to a private rear garden and the side garage. Upstairs has three good size bedrooms with a separate family bathroom and W/C

#### **Entrance Porch**

Double glazed windows to front and side elevations and tiled flooring.

## **Entrance Hallway**

Double glazed door and window to front elevation, central heating radiator and laminate flooring.

## Lounge

14' 7" x 12' 9" max ( 4.45m x 3.89m max )
Double glazed window to front elevation, central heating radiator and carpet.

# **Dining Room**

12' 3" x 7' 10" (3.73m x 2.39m)

Double glazed Patio doors to rear elevation, central heating radiator and carpet.

#### Kitchen

9' 10" x 7' 8" ( 3.00m x 2.34m )

Double glazed window to rear elevation, a range of wall and base units with work surface over incorporating a sink with drainer unit, gas hob, electric oven, integrated washing machine, central heating radiator, tiled flooring and two storage pantrys.

## Landing

Double glazed window to side elevation, loft access, carpet and airing cupboard.

#### **Bedroom One**

14' 6" x 9' 9" into door recess ( 4.42 m x 2.97 m into door recess )

Double glazed window to front elevation, carpet and central heating radiator.

## **Bedroom Two**

12' 1" x 9' 8" into door recess (  $3.68\mbox{m}$  x 2.95m into door recess )

Double glazed window to rear elevation, central heating radiator and carpet.

### **Bedroom Three**

10' 3" x 6' 8" ( 3.12m x 2.03m )
Double glazed window to front elevation, central heating radiator and carpet.

#### Bathroom

Double glazed window to rear elevation, W.C, waash hand basin with vanity storage, shower cubicle, spotlights, central heating radiator and tiling to walls.

#### **Ground Floor W.C**

Double glazed window to rear elevation, W.C, wash hand basin, central heating radiator and tiled flooring.