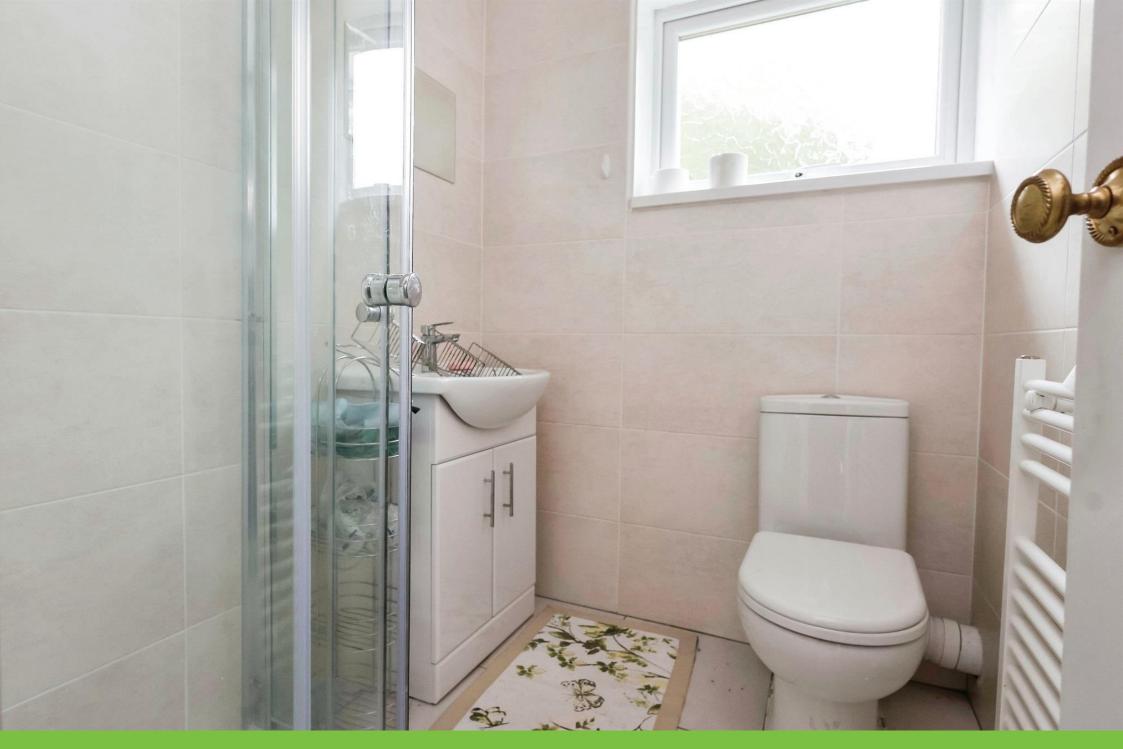

#### Bathroom

Double glazed window to rear elevation, W.C, waash hand basin with vanity storage, shower cubicle, spotlights, central heating radiator and tiling to walls.