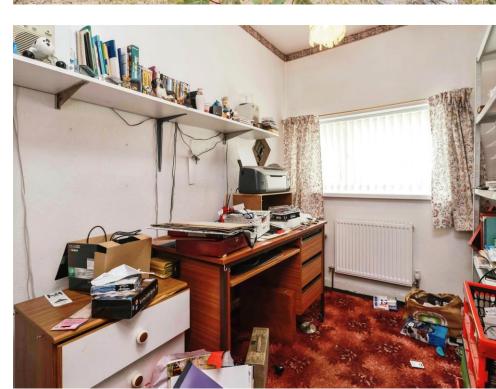

### **Bedroom Three**

10' 3" x 6' 8" ( 3.12m x 2.03m )
Double glazed window to front elevation, central heating radiator and carpet.