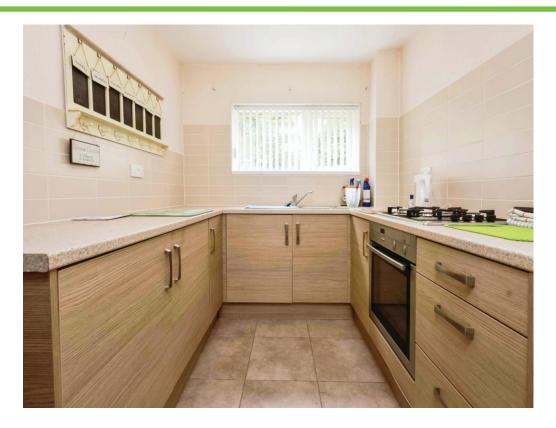

#### Kitchen

9' 10" x 7' 8" ( 3.00m x 2.34m )

Double glazed window to rear elevation, a range of wall and base units with work surface over incorporating a sink with drainer unit, gas hob, electric oven, integrated washing machine, central heating radiator, tiled flooring and two storage pantrys.