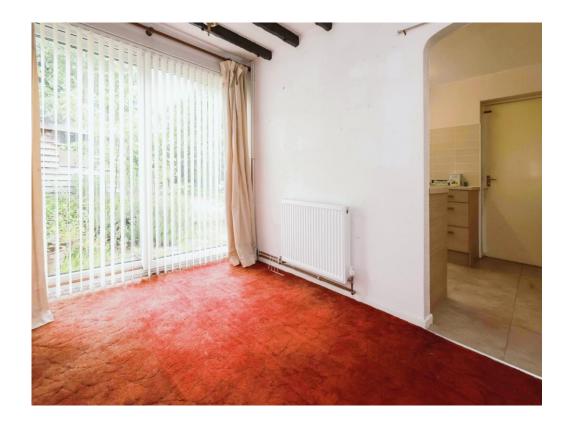

# **Dining Room**

12' 3" x 7' 10" (3.73m x 2.39m)

Double glazed Patio doors to rear elevation, central heating radiator and carpet.