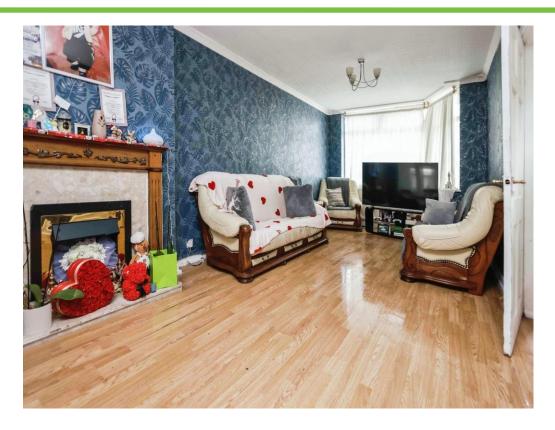

#### **Through Lounge**

22' 9" not into bay x 10' 2" ( 6.93m not into bay x 3.10m )

Double glazed bay window to front elevation, double glazed patio doors and window to rear elevation, laminate flooring and central heating radiator.