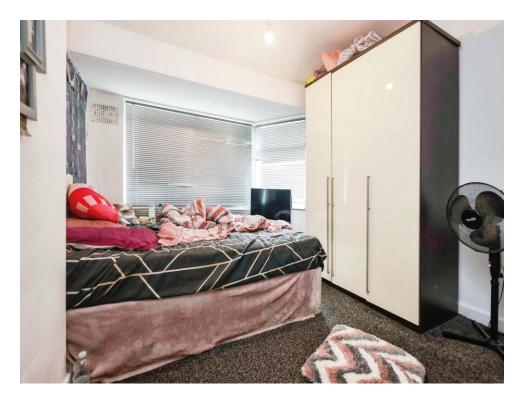

#### **Bedroom Two**

10' 4" not into bay x 10' ( 3.15m not into bay x 3.05m ) Double glazed bay window to front elevation, central heating radiator and carpet.