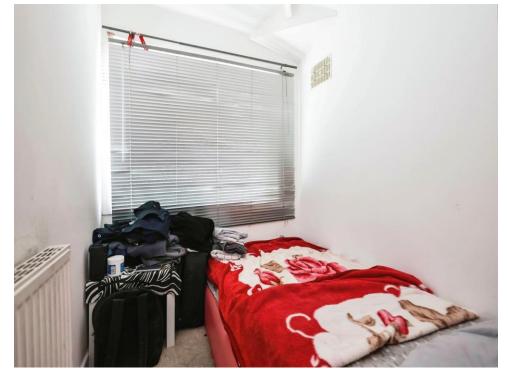

#### **Bedroom Three**

 $6^{\prime}\,7^{''}\,x\,5^{\prime}\,8^{''}\,(\,2.01m\,x\,1.73m\,)$  Double glazed window to front elevation, central heating radiator and carpet.