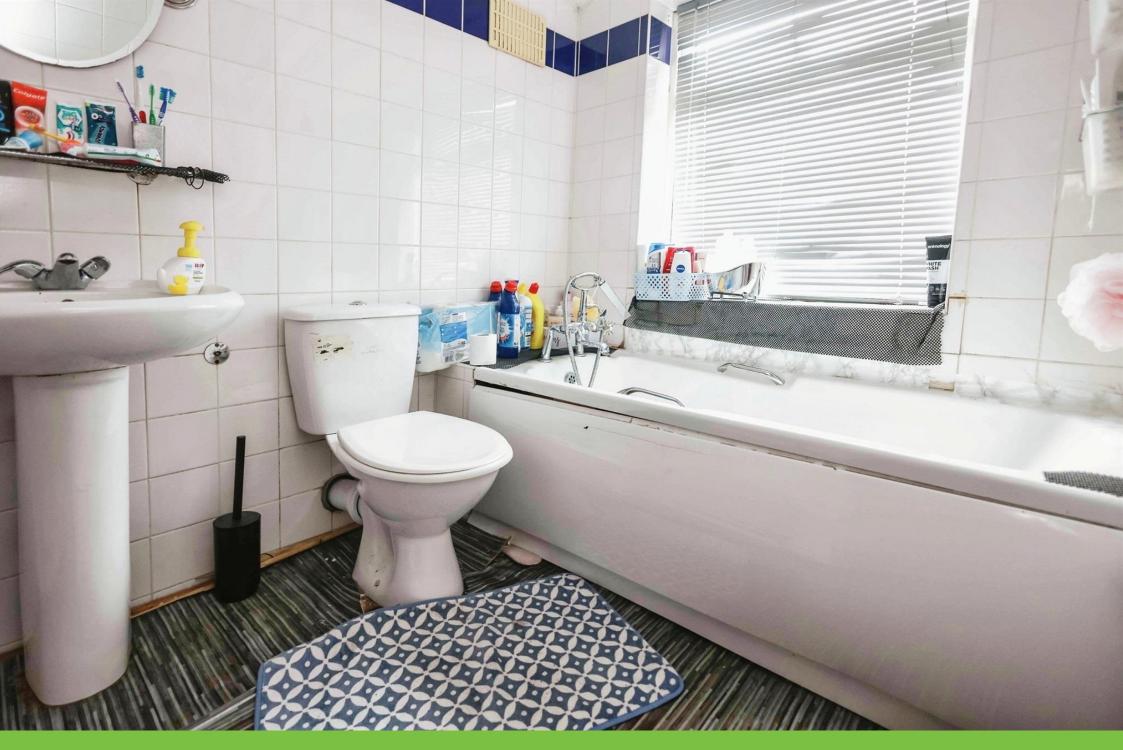

#### Bathroom

Double glazed window to rear elevation, wash hand basin, W.C, bath with shower over, tiling to walls and vinyl flooring.