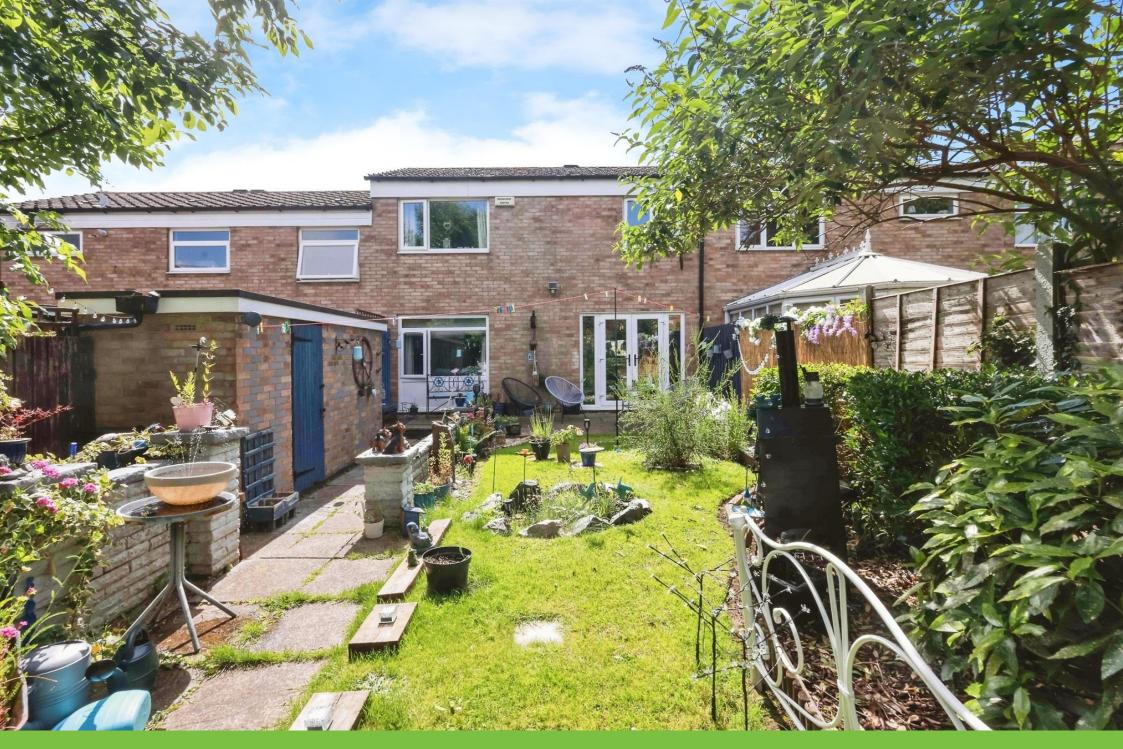

#### Rear Garden

Paved patio area, brick built storage, laid to lawn and side gate giving access to frontage.

Residential Sales & Lettings | Mortgage Services | Conveyancing | Surveyors | Land & New Homes