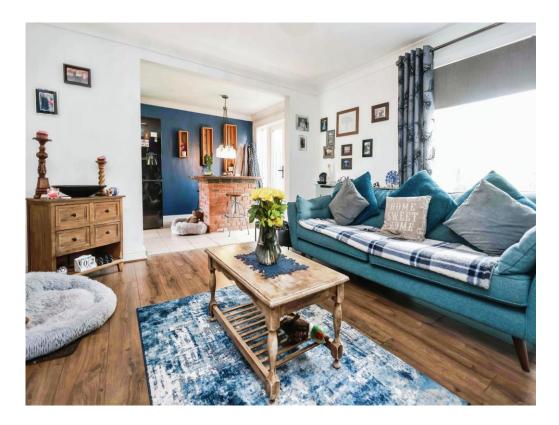

#### Lounge

12' 5" x 12' 11" ( 3.78m x 3.94m )

Open plan to kitchen. Double glazed window to rear elevation, laminate flooring and central heating radiator.