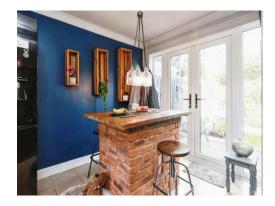

#### Kitchen

19' 1" x 7' 8" ( 5.82m x 2.34m )

Double glazed window to front elevation, double glazed French doors to garden, a range of wall and base units with work surface over incorporating a sink with drainer unit, electric oven and hob with cooker hood over, space and plumbing for washing machine, tiled flooring, tiling to splash prone areas and central heating radiator.