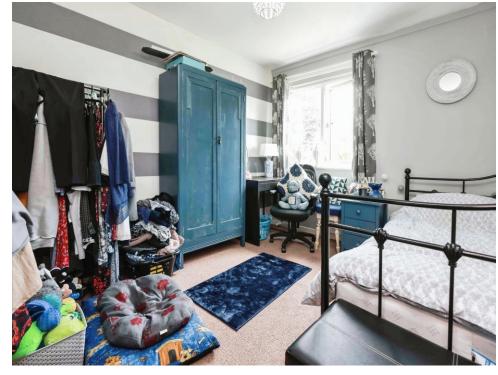

## **Bedroom Two**

12' 4" x 9' 9" ( 3.76m x 2.97m )

Double glazed window to rear elevation, central heating radiator and carpet.