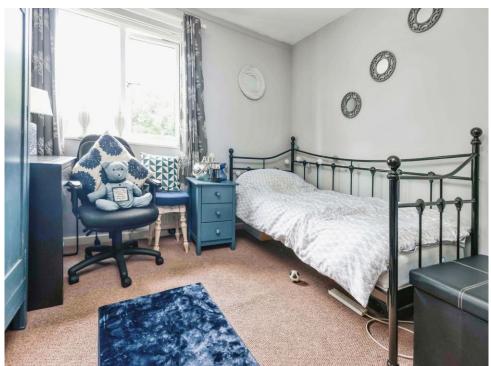

## **Bedroom Two**

12' 4" x 9' 9" ( 3.76m x 2.97m )

Double glazed window to rear elevation, central heating radiator and carpet.