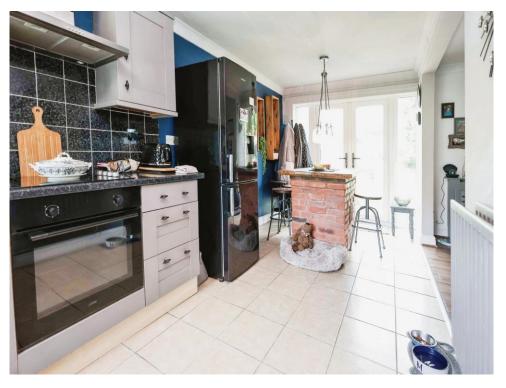

#### Kitchen

19' 1" x 7' 8" ( 5.82m x 2.34m )

Double glazed window to front elevation, double glazed French doors to garden, a range of wall and base units with work surface over incorporating a sink with drainer unit, electric oven and hob with cooker hood over, space and plumbing for washing machine, tiled flooring, tiling to splash prone areas and central heating radiator.