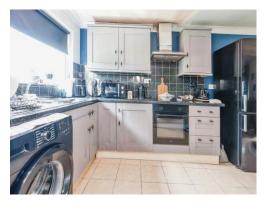

#### Kitchen

19' 1" x 7' 8" ( 5.82m x 2.34m )

Double glazed window to front elevation, double glazed French doors to garden, a range of wall and base units with work surface over incorporating a sink with drainer unit, electric oven and hob with cooker hood over, space and plumbing for washing machine, tiled flooring, tiling to splash prone areas and central heating radiator.