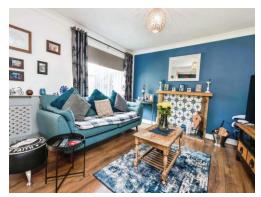

#### Lounge

12' 5" x 12' 11" ( 3.78m x 3.94m )

Open plan to kitchen. Double glazed window to rear elevation, laminate flooring and central heating radiator.