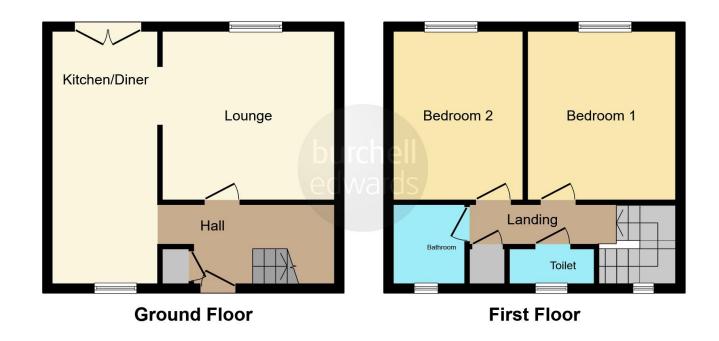

# **Property Description**

Burchell Edwards are pleased to present this well maintained, spacious two-bedroom terraced property. This home has been has tastefully decorated throughout with a modern open plan living area which opens out into a stunning rear garden. Upstairs both bedrooms are a very good size with a family bathroom and W/C.

### **Entrance Hallway**

Door to front elevation, tiled flooring, central heating radiator, under stairs storage and stairs to first floor accommodation.

#### Lounge

12' 5" x 12' 11" ( 3.78m x 3.94m )

Open plan to kitchen. Double glazed window to rear elevation, laminate flooring and central heating radiator.

#### Kitchen

19' 1" x 7' 8" ( 5.82m x 2.34m )

Double glazed window to front elevation, double glazed French doors to garden, a range of wall and base units with work surface over incorporating a sink with drainer unit, electric oven and hob with cooker hood over, space and plumbing for washing machine, tiled flooring, tiling to splash prone areas and central heating radiator.

## Landing

Stairs to first floor accommodation, loft access and storage cupboard housing central heating boiler.

### **Bedroom One**

12' 4" x 10' 10" ( 3.76m x 3.30m )

Double glazed window to rear elevation, carpet and central heating radiator.

## **Bedroom Two**

12' 4" x 9' 9" ( 3.76m x 2.97m )

Double glazed window to rear elevation, central heating radiator and carpet.

### Bathroom

Double glazed window to front elevation, W.C, wash hand basin, electric shower, bath, central heating radiator, lino flooring, vanity storage and central heating radiator.

#### **Ground Floor W.C**

Double glazed window to front elevation, W.C, lino flooring and central heating radiator.