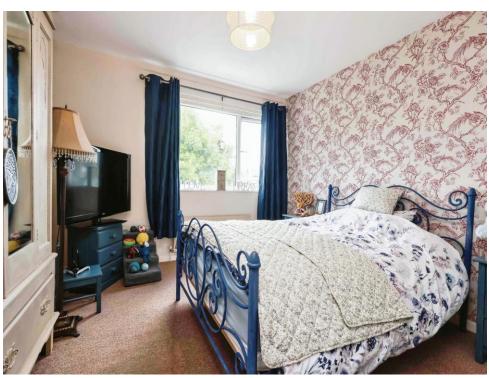

### **Bedroom One**

12' 4" x 10' 10" ( 3.76m x 3.30m )

Double glazed window to rear elevation, carpet and central heating radiator.