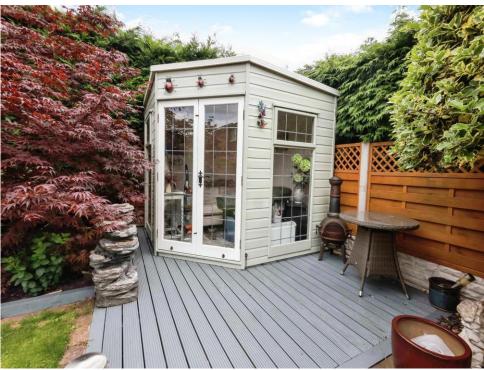

Upon arrival you will discover off-road parking byway-of a block paved drive and to the rear a mature private garden with a summer house.

The property sits in a quiet cul-de-sac, within easy reach of all amenities, great school catchments and transport links.

# **Rear Garden**

Laid to lawn, paved patio area, outside tap, summer house, decking area, trees and shrubs.

Residential Sales & Lettings | Mortgage Services | Conveyancing | Surveyors | Land & New Homes