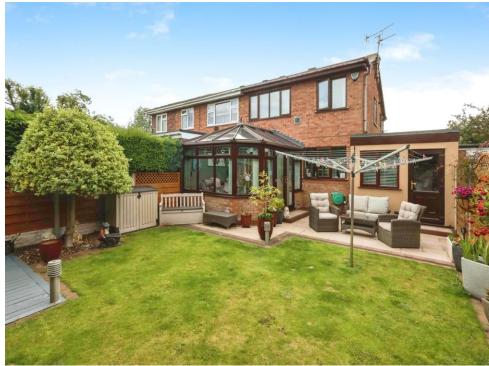

#### Conservatory

12' 3" x 8' 9" ( 3.73m x 2.67m )

Double glazed patio doors to side elevation, double glazed windows to all elevations and carpet.

# **Rear Garden**

Laid to lawn, paved patio area, outside tap, summer house, decking area, trees and shrubs.

Residential Sales & Lettings | Mortgage Services | Conveyancing | Surveyors | Land & New Homes