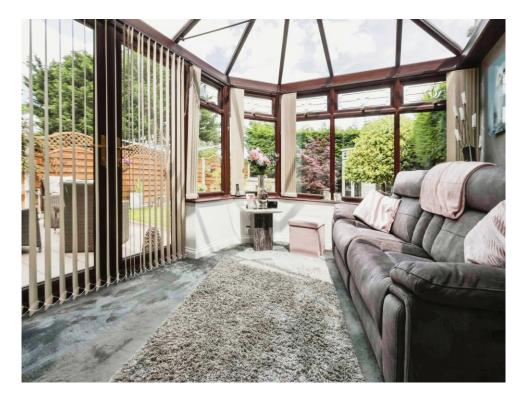

#### Conservatory

12' 3" x 8' 9" ( 3.73m x 2.67m )

Double glazed patio doors to side elevation, double glazed windows to all elevations and carpet.