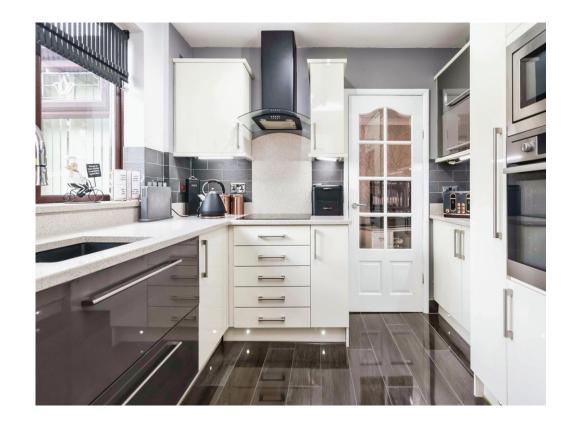

# Kitchen

#### 9' 2" x 8' 9" ( 2.79m x 2.67m )

Double glazed window to rear elevation, a range of wall and base units with work surface over incorporating a sink with drainer unit, integrated oven and grill, induction hob with extractor hood, microwave, tiled flooring, tiling to splash prone areas, spotlights, central heating radiator and door to: