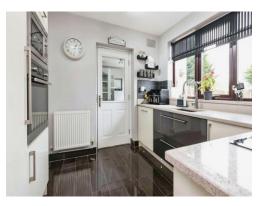

# Kitchen

#### 9' 2" x 8' 9" ( 2.79m x 2.67m )

Double glazed window to rear elevation, a range of wall and base units with work surface over incorporating a sink with drainer unit, integrated oven and grill, induction hob with extractor hood, microwave, tiled flooring, tiling to splash prone areas, spotlights, central heating radiator and door to: