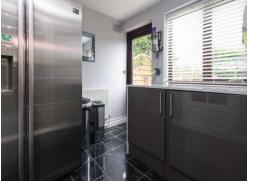

#### Utility Room

#### 7' 7" x 7' 6" (2.31m x 2.29m)

Double glazed door to rear elevation, a range of wall and base units, spotlights, central heating radiator and tiled flooring.