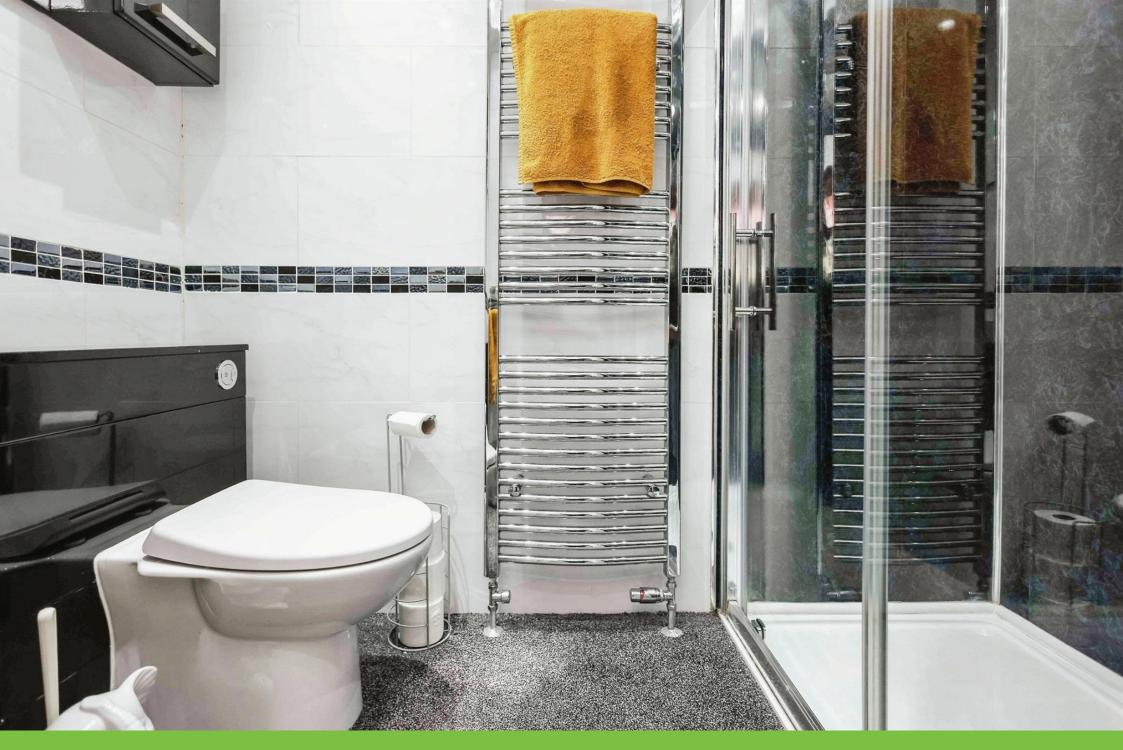

#### Shower Room One

Shower cubicle, W.C, wash hand basin, heated towel rail and carpet.

# **Shower Room Two**

Double glazed window to front elevation, W.C, wash hand basin, shower cubicle, heated towel rail, carpet and storage cupboard.