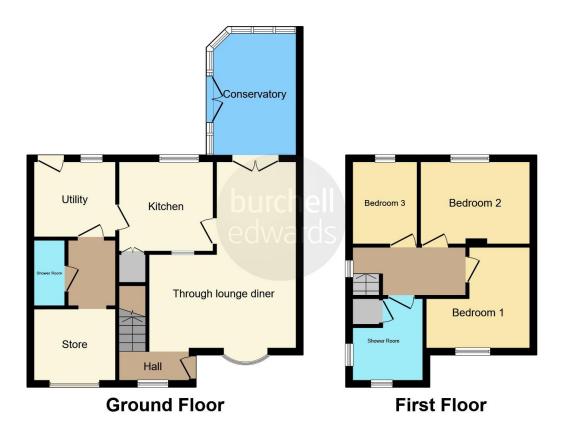

# **Property Description**

Burchell Edwards are delighted to offer this beautifully presented three-bedroom semi-detached family home, situated in the very popular area of Marston Green (B37).

The property is well maintained and has been modernised throughout and briefly comprises a through lounge diner, a modern fitted kitchen with integrated appliances, a utility, downstairs shower room, three bedrooms and a family shower room.

## **Through Lounge/ Diner**

17' 3" x 17' 2" ( 5.26m x 5.23m ) Double glazed French doors to rear elevation, double glazed window to front elevation, carpet and central heating radiator.

#### Shower Room One

Shower cubicle, W.C, wash hand basin, heated towel rail and carpet.

# Kitchen

#### 9' 2" x 8' 9" ( 2.79m x 2.67m )

Double glazed window to rear elevation, a range of wall and base units with work surface over incorporating a sink with drainer unit, integrated oven and grill, induction hob with extractor hood, microwave, tiled flooring, tiling to splash prone areas, spotlights, central heating radiator and door to:

#### Utility Room

#### 7' 7" x 7' 6" (2.31m x 2.29m)

Double glazed door to rear elevation, a range of wall and base units, spotlights, central heating radiator and tiled flooring.

#### Conservatory

12' 3" x 8' 9" ( 3.73m x 2.67m )

Double glazed patio doors to side elevation, double glazed windows to all elevations and carpet.

# Landing

Carpet

# **Bedroom One**

10' 2" x 10' 10" ( 3.10m x 3.30m ) Double glazed window to front elevation, carpet and central heating radiator.

# **Bedroom Two**

10' 2" x 8' 2" ( 3.10m x 2.49m ) Double glazed window to rear elevation, carpet and central heating radiator.

# **Bedroom Three**

8' 2" x 6' 3" ( 2.49m x 1.91m ) Double glazed window to rear elevation, carpet and central heating radiator.

# **Shower Room Two**

Double glazed window to front elevation, W.C, wash hand basin, shower cubicle, heated towel rail, carpet and storage cupboard.