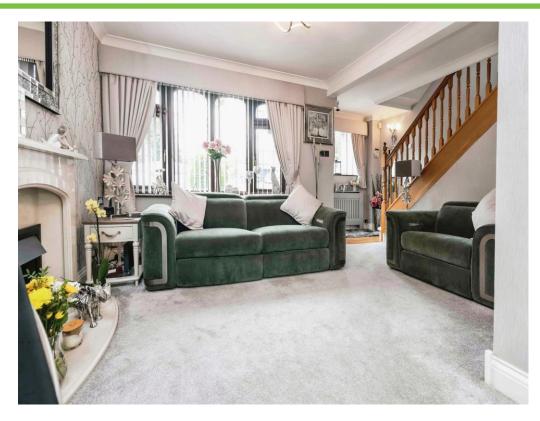

## **Through Lounge/ Diner**

17' 3" x 17' 2" ( 5.26m x 5.23m ) Double glazed French doors to rear elevation, double glazed window to front elevation, carpet and central heating radiator.