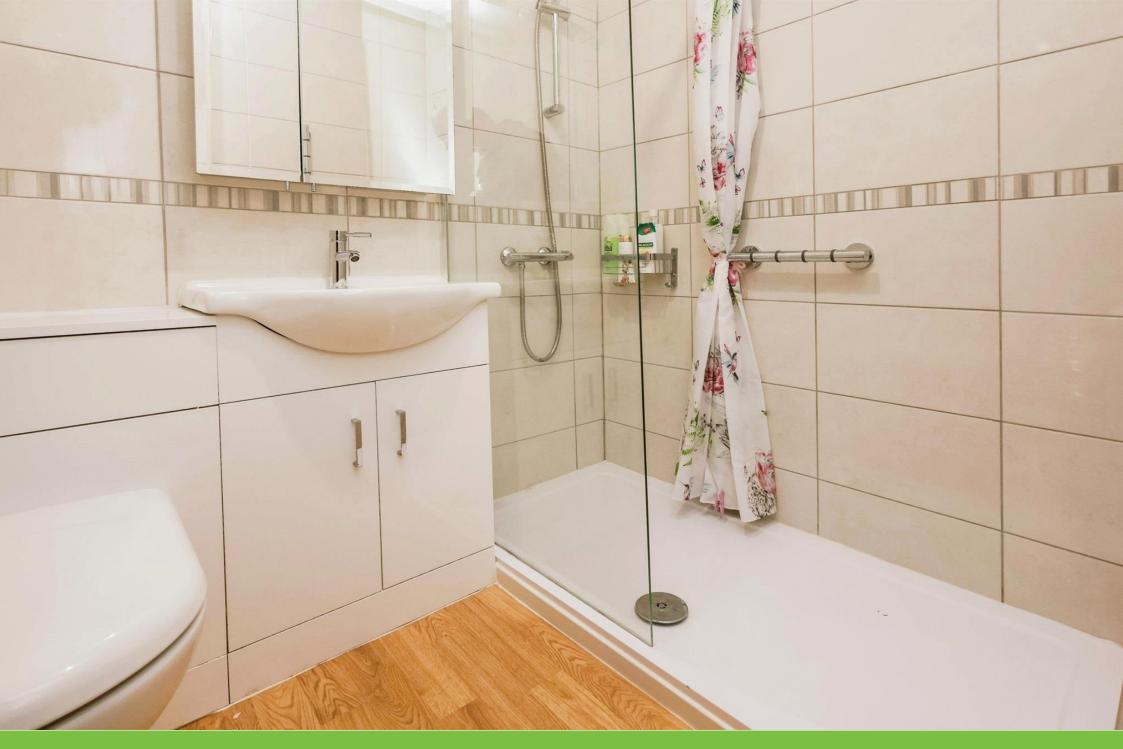

### **Bathroom**

Walk in shower, wash hand basin with vanity unit, W.C, laminate flooring, tiled walls extractor fan and heated towel rail.

This floor plan is for illustrative purposes only. It is not drawn to scale. Any measurements, floor areas (including any total floor area), openings and orientation are approximate. No details are guaranteed, they cannot be relied upon for any purpose and they do not form part of any agreement. No liability is taken for any error, omission or misstatement. A party must rely upon its own inspection(s). Powered by www.focalagent.com