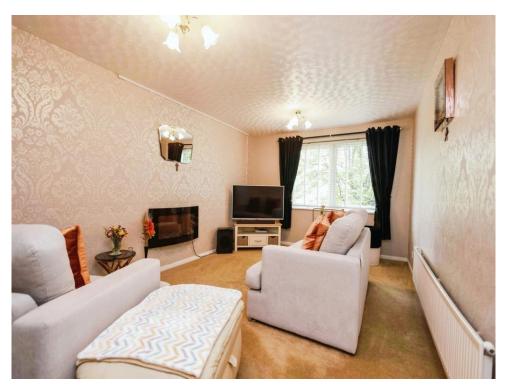

## Lounge

10' 10" x 13' 3" into door recess (  $3.30\mbox{m}$  x  $4.04\mbox{m}$  into door recess )

Double glazed window to side elevation, carpet and central heating radiator.