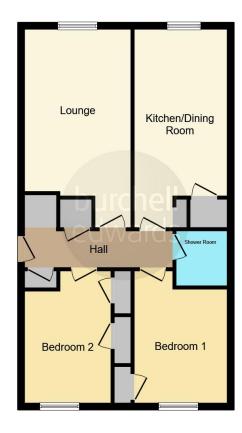

# **Property Description**

Burchell Edwards are pleased to offer this twobedroom flat located just off the Chester road. This property is a great space with double bedrooms, a kitchen/diner, spacious lounge and much more. There is resident parking to the rear along with wellmaintained communal garden areas.

## **Entrance Hallway**

Door to front elevation, two storage cupboards and laminate flooring.

## Lounge

10' 10" x 13' 3" into door recess (  $3.30\mbox{m}$  x  $4.04\mbox{m}$  into door recess )

Double glazed window to side elevation, carpet and central heating radiator.

#### Kitchen

9' 6" x 19' 3" into door recess (  $2.90\mbox{m}$  x  $5.87\mbox{m}$  into door recess )

Double glazed window to side elevation, a range of wall and base units with work surface over incorporating a sink with drainer unit, gas hob, electric oven, cooker hood, washing machine, two storage cupboards, laminate flooring and central heating radiator.

### **Bedroom One**

9' 2" x 14' 9" into door recess (  $2.79\,\mathrm{m}$  x  $4.50\,\mathrm{m}$  into door recess )

Double glazed window to side elevation, laminate flooring, storage cupboard and central heating radiator.

## **Bedroom Two**

 $8'\ 8"\ x\ 14'\ 8"$  into door recess (  $2.64m\ x\ 4.47m$  into door recess )

Double glazed window to side elevation, carpet, two storage cupboards and central heating radiator.

### **Bathroom**

Walk in shower, wash hand basin with vanity unit, W.C, laminate flooring, tiled walls extractor fan and heated towel rail.

This floor plan is for illustrative purposes only. It is not drawn to scale. Any measurements, floor areas (including any total floor area), openings and orientation are approximate. No details are guaranteed, they cannot be relied upon for any purpose and they do not form part of any agreement. No liability is taken for any error, omission or misstatement. A party must rely upon its own inspection(s). Powered by www.focalagent.com