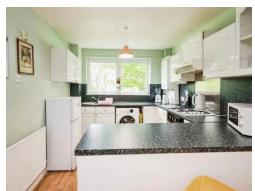

#### Kitchen

9' 6" x 19' 3" into door recess (  $2.90\mbox{m}$  x  $5.87\mbox{m}$  into door recess )

Double glazed window to side elevation, a range of wall and base units with work surface over incorporating a sink with drainer unit, gas hob, electric oven, cooker hood, washing machine, two storage cupboards, laminate flooring and central heating radiator.