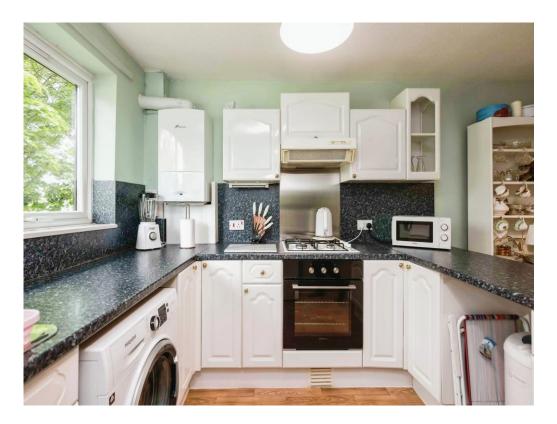

#### Kitchen

9' 6" x 19' 3" into door recess (  $2.90\mbox{m}$  x  $5.87\mbox{m}$  into door recess )

Double glazed window to side elevation, a range of wall and base units with work surface over incorporating a sink with drainer unit, gas hob, electric oven, cooker hood, washing machine, two storage cupboards, laminate flooring and central heating radiator.