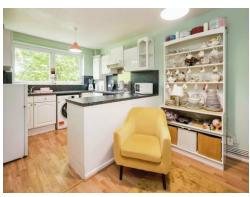

#### Kitchen

9' 6" x 19' 3" into door recess (  $2.90\mbox{m}$  x  $5.87\mbox{m}$  into door recess )

Double glazed window to side elevation, a range of wall and base units with work surface over incorporating a sink with drainer unit, gas hob, electric oven, cooker hood, washing machine, two storage cupboards, laminate flooring and central heating radiator.