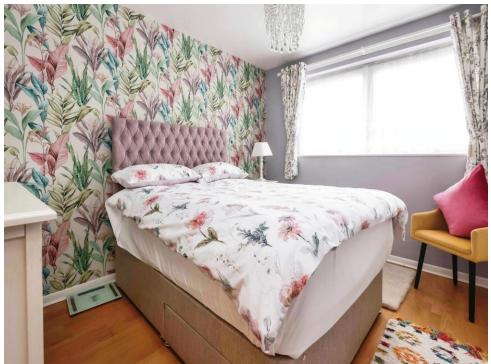

### **Bedroom One**

9' 2" x 14' 9" into door recess (  $2.79\,\mathrm{m}$  x  $4.50\,\mathrm{m}$  into door recess )

Double glazed window to side elevation, laminate flooring, storage cupboard and central heating radiator.

## **Bedroom Two**

 $8'\ 8"\ x\ 14'\ 8"$  into door recess (  $2.64m\ x\ 4.47m$  into door recess )

Double glazed window to side elevation, carpet, two storage cupboards and central heating radiator.