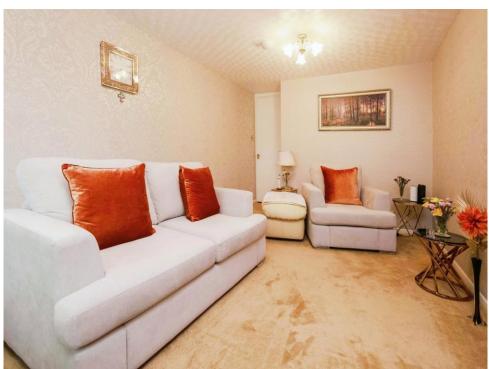

## Lounge

10' 10" x 13' 3" into door recess (  $3.30\mbox{m}$  x  $4.04\mbox{m}$  into door recess )

Double glazed window to side elevation, carpet and central heating radiator.