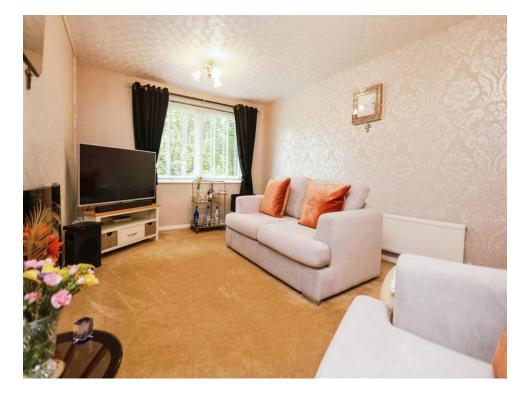

## Lounge

10' 10" x 13' 3" into door recess (  $3.30\mbox{m}$  x  $4.04\mbox{m}$  into door recess )

Double glazed window to side elevation, carpet and central heating radiator.