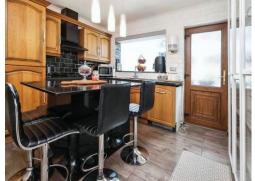

### Kitchen

#### 11' 11" x 10' 7" ( 3.63m x 3.23m )

Door to rear elevation, a range of wall and base units with work surface over incorporating a sink with drianer unit, integrated oven and grill, four ring gas hob with extractor hood, breakfast bar, laminate flooring, tiling to splash prone areas and intgrated dishwasher.