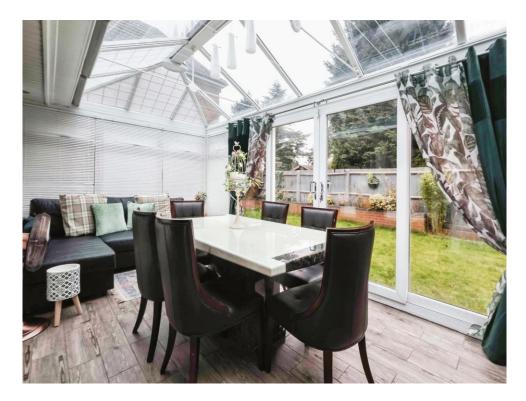

#### Conservatory

19' 1" x 9' 8" (5.82m x 2.95m)

Double glazed windows to all elevations, two central heating radiators, tiled flooring with under floor heating, spotlights and double glazed patio doors to rear elevation.