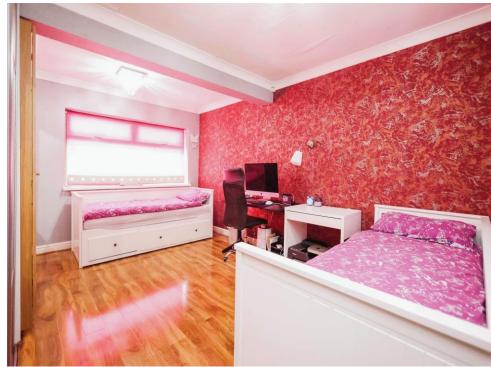

# Bedroom Two

18' 3" x 11' 4" (5.56m x 3.45m) Double glazed window to rear elevation, fitted wardrobes, wooden flooring and central heating radiator.

# **Bedroom Three**

5' 3" x 8' 10" (  $1.60m\ x\ 2.69m$  ) Double glazed patio doors to rear elevation, central heating radiator and wooden flooring.