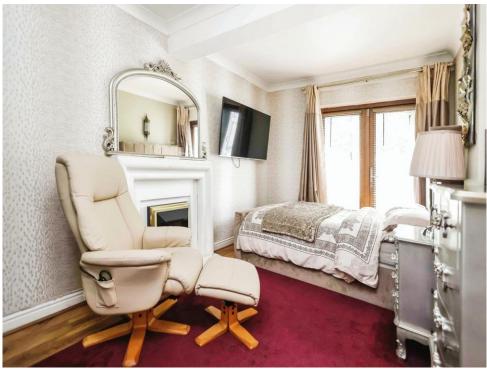

# **Bedroom One**

11' 4" excluding bay x 11' 4" ( 3.45m excluding bay x 3.45m )Double glazed bay window to front elevation, wooden flooring and central heating radiator.

# Bedroom Two

18' 3" x 11' 4" (5.56m x 3.45m) Double glazed window to rear elevation, fitted wardrobes, wooden flooring and central heating radiator.

# **Bedroom Three**

5' 3" x 8' 10" (  $1.60m\ x\ 2.69m$  ) Double glazed patio doors to rear elevation, central heating radiator and wooden flooring.