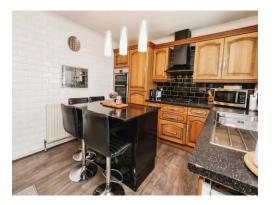

### Kitchen

#### 11' 11" x 10' 7" ( 3.63m x 3.23m )

Door to rear elevation, a range of wall and base units with work surface over incorporating a sink with drianer unit, integrated oven and grill, four ring gas hob with extractor hood, breakfast bar, laminate flooring, tiling to splash prone areas and intgrated dishwasher.