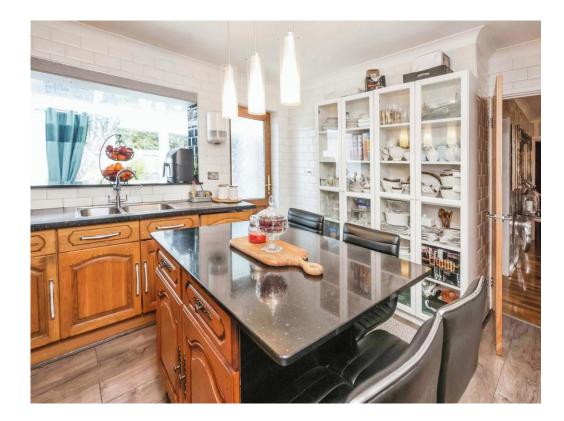

### Kitchen

#### 11' 11" x 10' 7" ( 3.63m x 3.23m )

Door to rear elevation, a range of wall and base units with work surface over incorporating a sink with drianer unit, integrated oven and grill, four ring gas hob with extractor hood, breakfast bar, laminate flooring, tiling to splash prone areas and intgrated dishwasher.