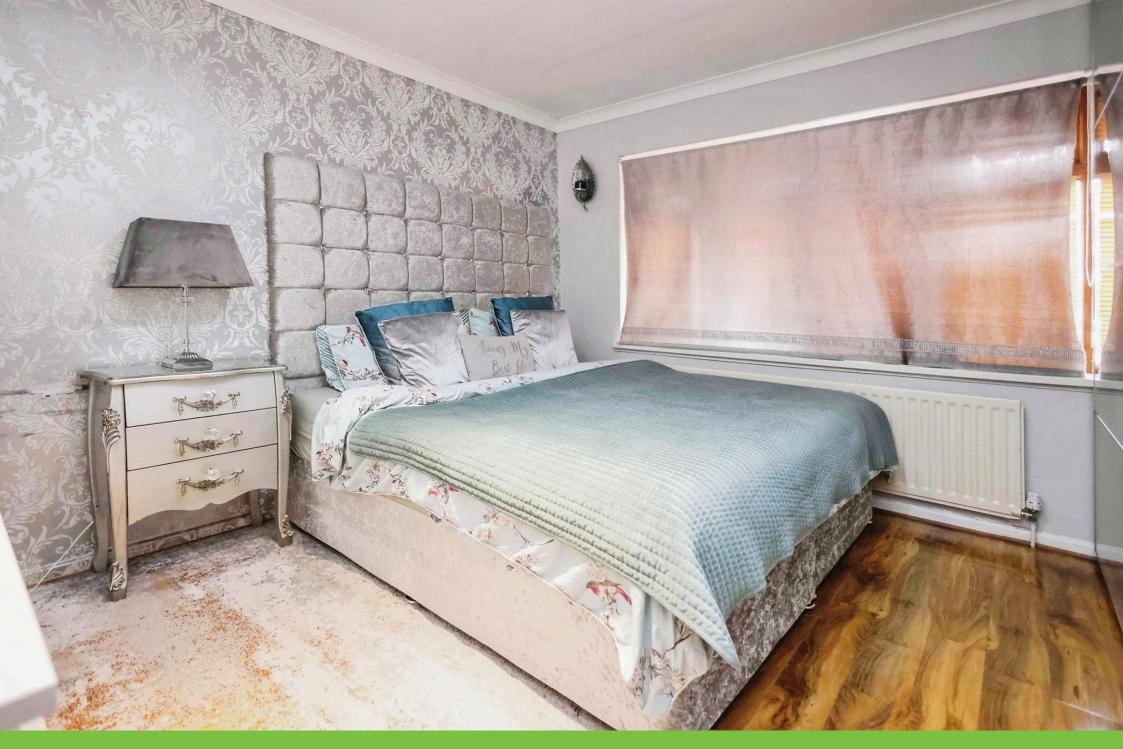

# **Bedroom One**

11' 4" excluding bay x 11' 4" ( 3.45m excluding bay x 3.45m )Double glazed bay window to front elevation, wooden flooring and central heating radiator.