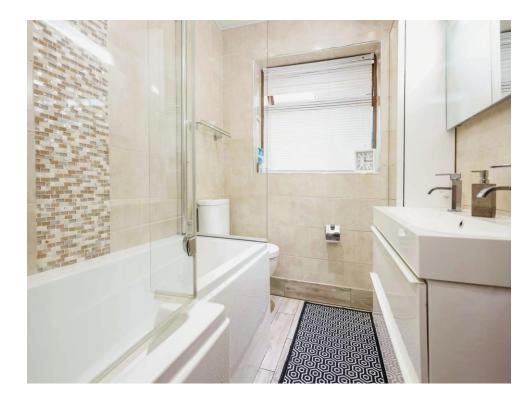

# Bathroom

Double glazed window to rear elevation, bath with shower over, wash hand basin, W.C, heated towel rail, spotlights, tiled flooring and extractor fan.

Residential Sales & Lettings | Mortgage Services | Conveyancing | Surveyors | Land & New Homes