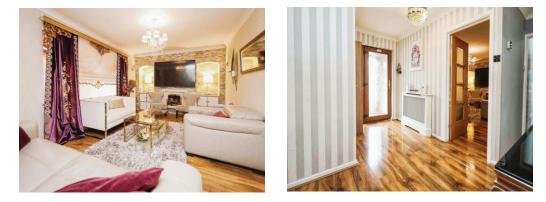

#### Lounge

17' 5" excluding bay x 11' 11" ( 5.31m excluding bay x 3.63m )

Double glazed bay window to front elevation, wooden flooring and central heating radiator.