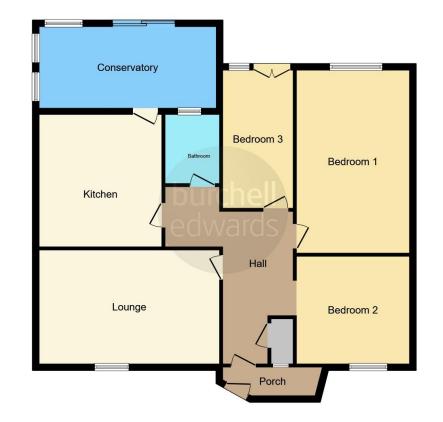

Upon arrival you will discover off-road parking byway-of a large driveway and a side garage. Boasting an entrance porch, large hallway with guest W.C, lounge, breakfast kitchen, conservatory, three double bedrooms and a family bathroom.

### **Entrance Porch**

Double glazed window to front elevation and wooden floorng.

#### **Entrance Hallway**

Central heating radiator and wooden flooring.

#### **Guest W.C**

Double glazed window to front elevation, W.C, wash hand basin and tiled flooring.

#### Conservatory

19' 1" x 9' 8" (5.82m x 2.95m)

Double glazed windows to all elevations, two central heating radiators, tiled flooring with under floor heating, spotlights and double glazed patio doors to rear elevation.

#### Lounge

17' 5" excluding bay x 11' 11" ( 5.31m excluding bay x 3.63m )

Double glazed bay window to front elevation, wooden flooring and central heating radiator.

# **Bedroom One**

11' 4" excluding bay x 11' 4" ( 3.45m excluding bay x 3.45m )Double glazed bay window to front elevation, wooden flooring and central heating radiator.

# Bedroom Two

18' 3" x 11' 4" (5.56m x 3.45m) Double glazed window to rear elevation, fitted wardrobes, wooden flooring and central heating radiator.

# **Bedroom Three**

5' 3" x 8' 10" (  $1.60m\ x\ 2.69m$  ) Double glazed patio doors to rear elevation, central heating radiator and wooden flooring.

### Kitchen

#### 11' 11" x 10' 7" ( 3.63m x 3.23m )

Door to rear elevation, a range of wall and base units with work surface over incorporating a sink with drianer unit, integrated oven and grill, four ring gas hob with extractor hood, breakfast bar, laminate flooring, tiling to splash prone areas and intgrated dishwasher.

# Bathroom

Double glazed window to rear elevation, bath with shower over, wash hand basin, W.C, heated towel rail, spotlights, tiled flooring and extractor fan.

Residential Sales & Lettings | Mortgage Services | Conveyancing | Surveyors | Land & New Homes