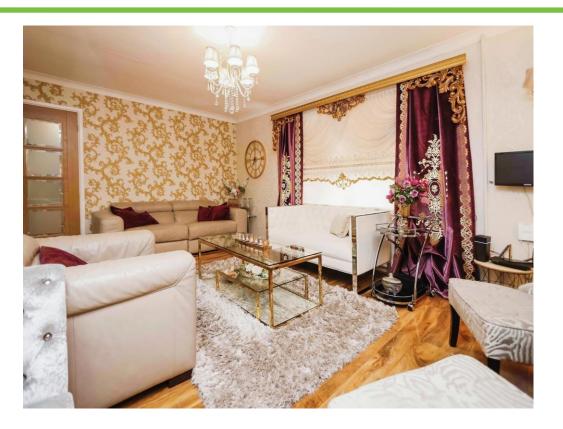

#### Lounge

17' 5" excluding bay x 11' 11" ( 5.31m excluding bay x 3.63m )

Double glazed bay window to front elevation, wooden flooring and central heating radiator.