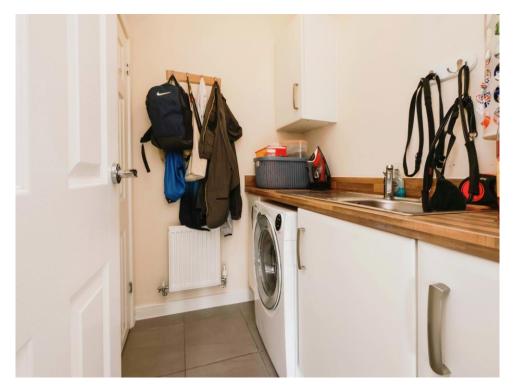

# **Utlity Room**

4' 11" x 6' 3" ( 1.50m x 1.91m )

A range of wall and base units, sink and drainer unit, central heating radiator, under stiars storage and tiled flooring.