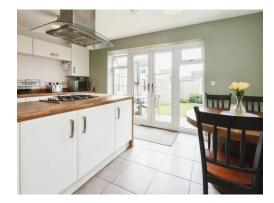

# Kitchen

16' 11" x 9' 11" ( 5.16m x 3.02m )

Double glazed window to front elevation, double glazed patio doors to side elevation, a range of wall and base units with work surface over incorporating a sink with drainer unit, electric oven, gas hob, dishwasher, cooker hood, tiled flooring and central heating radiator.