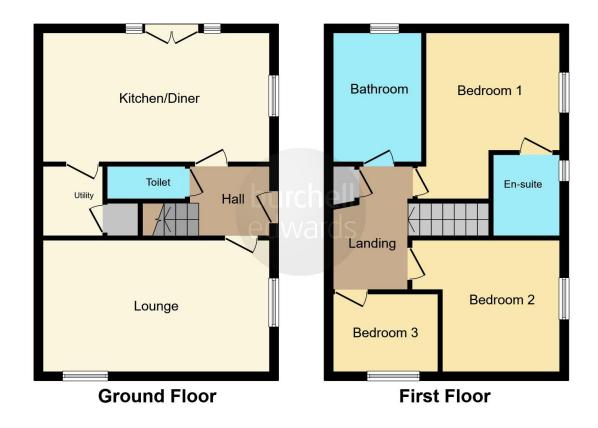

# **Rear Garden**

Paved patio, laid lawn, outside tap, outside sockets and access to frontage.

Residential Sales & Lettings | Mortgage Services | Conveyancing | Surveyors | Land & New Homes

This floor plan is for illustrative purposes only. It is not drawn to scale. Any measurements, floor areas (including any total floor area), openings and orientation are approximate. No details are guaranteed, they cannot be relied upon for any purpose and they do not form part of any agreement. No liability is taken for any error, omission or misstatement. A party must rely upon its own inspection(s). Powered by www.focalagent.com