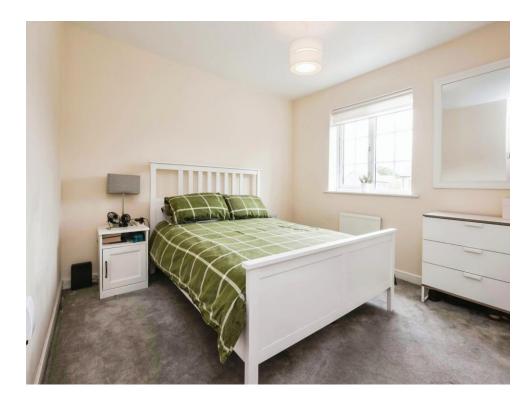

# **Bedroom One**

11' 4" x 13' 7" max ( 3.45m x 4.14m max )
Double glazed window to front elevation, central heating radiator and carpet.