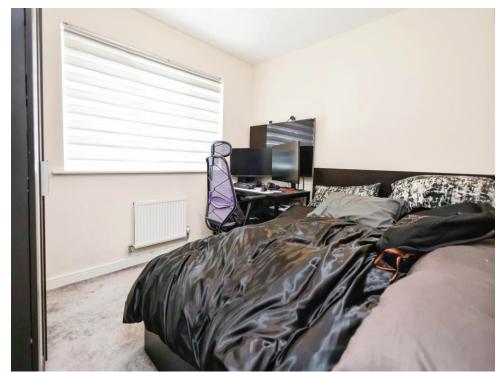

# **Bedroom Two**

11' 4" into door recess x 10' 1" ( 3.45 m into door recess x 3.07 m )

Double glazed window to front elevation, carpet, central heating radiator, storage cupboard and loft access.

# **Bedroom Three**

7' 8" x 6' 11" ( 2.34m x 2.11m )

Double glazed window to side elevation, carpet and central heating radiator.