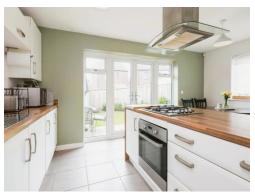

# Kitchen

16' 11" x 9' 11" ( 5.16m x 3.02m )

Double glazed window to front elevation, double glazed patio doors to side elevation, a range of wall and base units with work surface over incorporating a sink with drainer unit, electric oven, gas hob, dishwasher, cooker hood, tiled flooring and central heating radiator.