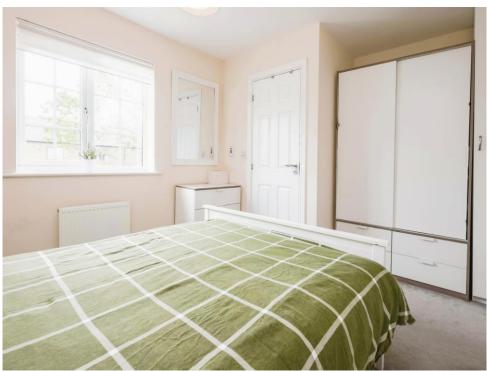

# **Bedroom One**

11' 4" x 13' 7" max ( 3.45m x 4.14m max )
Double glazed window to front elevation, central heating radiator and carpet.