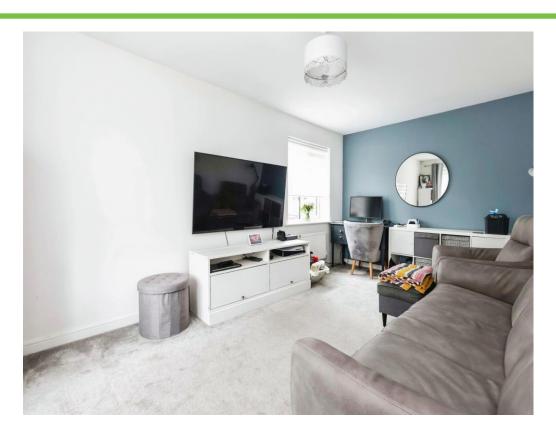

# Lounge

16' 11" x 9' 11" ( 5.16m x 3.02m )

Double glazed windows to front and side elevations, two central heating radiators and carpet.