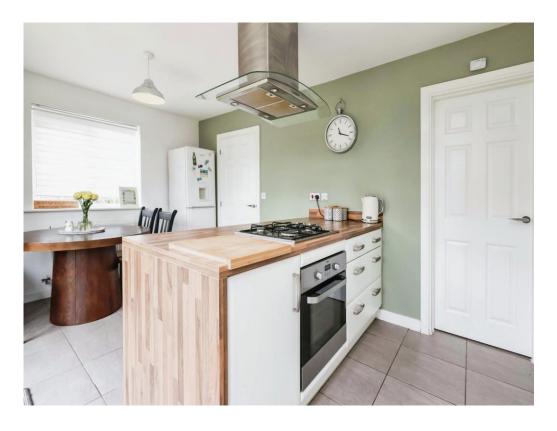

# Kitchen

16' 11" x 9' 11" ( 5.16m x 3.02m )

Double glazed window to front elevation, double glazed patio doors to side elevation, a range of wall and base units with work surface over incorporating a sink with drainer unit, electric oven, gas hob, dishwasher, cooker hood, tiled flooring and central heating radiator.