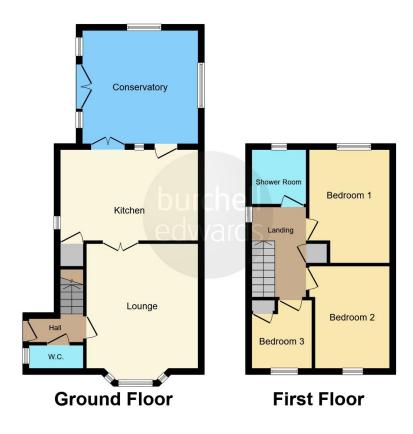

# **Entrance Hallway**

Spotlights, central heating radiator and parquet flooring.

#### W.C

Double glazed window to front elevation, wash hand basin, W.C, porcelain tiled flooring, spotlights and central heating radiator.

### Lounge

14' 6" not into bay x 12' 4" ( 4.42m not into bay x 3.76m )

Double glazed bay window to side elevation, central heating radiator, parquet flooring and spotlights.

#### **Kitchen**

15' 5" x 10' 6" ( 4.70m x 3.20m )

Double glazed French doors, Patio doors and window to side elevation, double glazed window to front elevation, a range of wall and base units with work surface over incorporating a sink with drainer unit, integrated dishwasher, washing machine, fridge freezer, double bin, electric oven and grill, induction hob with extractor hood, spotlights, central heating radiator, central heating boiler, breakfast island, storage cupboard and tiled flooring.

# Conservatory

12' 3" x 12' 11" ( 3.73m x 3.94m )

Double glazed windows all round, double glazed French doors to front elevation, central heating radiator and laminate flooring.

# Landing

Double glazed window to front elevation, loft access, central heating radiator, storage cupboard, capet and spotlights.

#### **Bedroom One**

11' 10" x 8' 2" ( 3.61m x 2.49m )

Double glazed window to side elevation, laminate flooring and central heating radiator.

## **Bedroom Two**

13' 3" x 9' 7" ( 4.04m x 2.92m )

Double glazed window to side elevation and laminate flooring.

#### **Bedroom Three**

8' 10" x 7' 4" ( 2.69m x 2.24m )

Double glazed window to side elevation, central heating radiator, laminate flooring and storage cupboard.