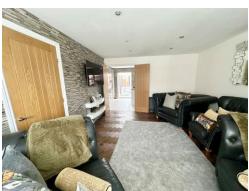

### Lounge

14' 6" not into bay x 12' 4" ( 4.42m not into bay x 3.76m )

Double glazed bay window to side elevation, central heating radiator, parquet flooring and spotlights.