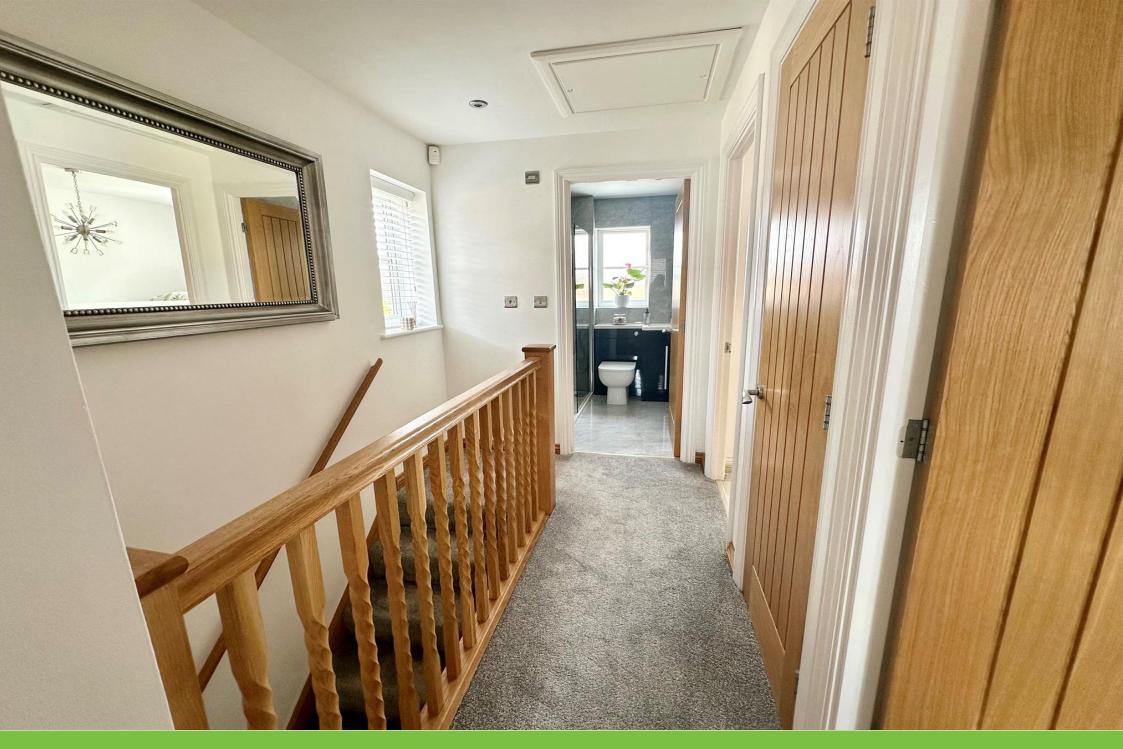

# Landing

Double glazed window to front elevation, loft access, central heating radiator, storage cupboard, capet and spotlights.

#### **Bathroom**

Double glazed window to side elevation, shower cubicle with rainfall shower over, wash hand basin, W.C, spotlights and porcelian tiles to walls and floor.