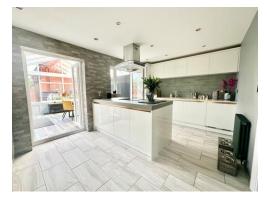

The property in brief compromises an entrance hall, lounge, stunning Wren kitchen that includes a range of white high gloss units, marble white work-tops as well as a breakfast island with an induction hob and marble effect surfaces. There is also a guest W.C, a good size conservatory to the rear, three bedrooms and a very modern family shower room.

#### **Kitchen**

15' 5" x 10' 6" ( 4.70m x 3.20m )

Double glazed French doors, Patio doors and window to side elevation, double glazed window to front elevation, a range of wall and base units with work surface over incorporating a sink with drainer unit, integrated dishwasher, washing machine, fridge freezer, double bin, electric oven and grill, induction hob with extractor hood, spotlights, central heating radiator, central heating boiler, breakfast island, storage cupboard and tiled flooring.