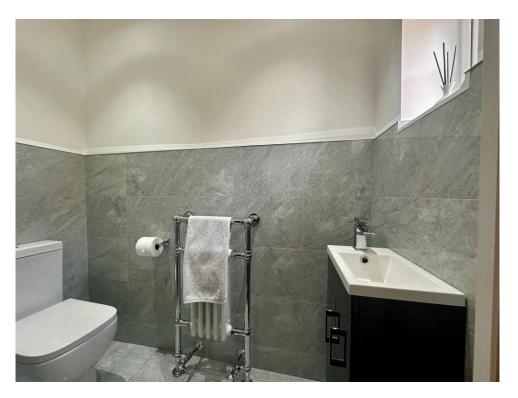

#### **Bathroom**

Double glazed window to side elevation, shower cubicle with rainfall shower over, wash hand basin, W.C, spotlights and porcelian tiles to walls and floor.