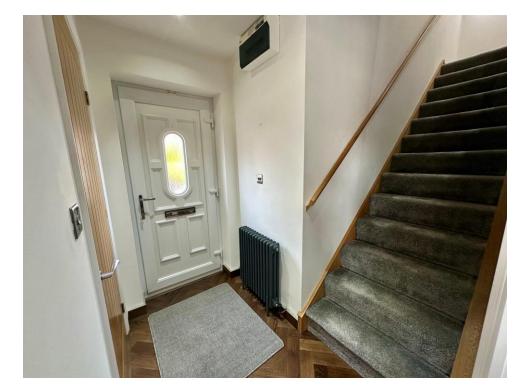

# **Entrance Hallway**

Spotlights, central heating radiator and parquet flooring.