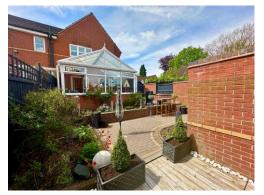

Upon arrival you will discover off-road parking byway-of a driveway and gated access leading to a beautifully maintained rear garden- perfect for sun lounging/ entertaining.

A viewing is essential in order to appreciate the space and accommodation available.

# Conservatory

12' 3" x 12' 11" ( 3.73m x 3.94m )

Double glazed windows all round, double glazed French doors to front elevation, central heating radiator and laminate flooring.