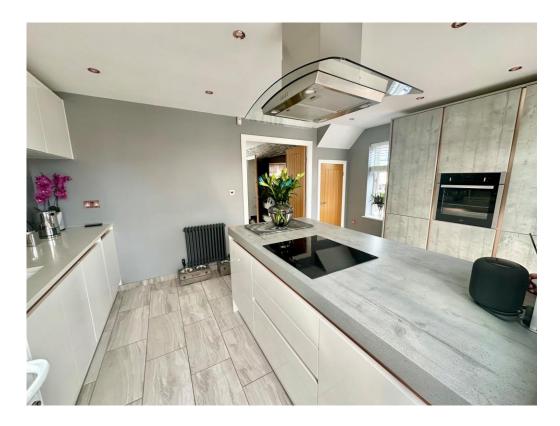

#### **Kitchen**

15' 5" x 10' 6" ( 4.70m x 3.20m )

Double glazed French doors, Patio doors and window to side elevation, double glazed window to front elevation, a range of wall and base units with work surface over incorporating a sink with drainer unit, integrated dishwasher, washing machine, fridge freezer, double bin, electric oven and grill, induction hob with extractor hood, spotlights, central heating radiator, central heating boiler, breakfast island, storage cupboard and tiled flooring.