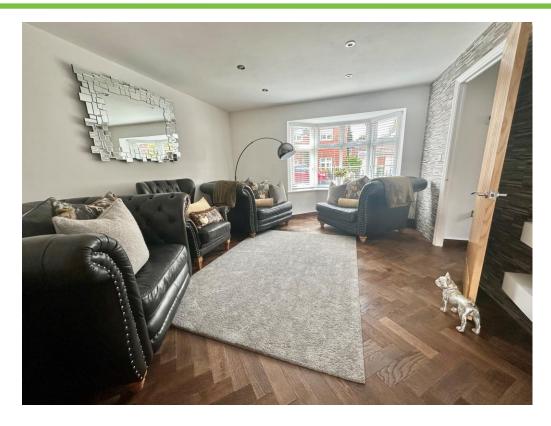

### Lounge

14' 6" not into bay x 12' 4" ( 4.42m not into bay x 3.76m )

Double glazed bay window to side elevation, central heating radiator, parquet flooring and spotlights.