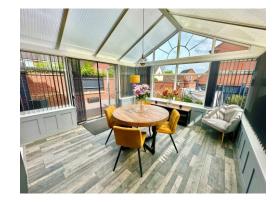

# Conservatory

12' 3" x 12' 11" ( 3.73m x 3.94m )

Double glazed windows all round, double glazed French doors to front elevation, central heating radiator and laminate flooring.