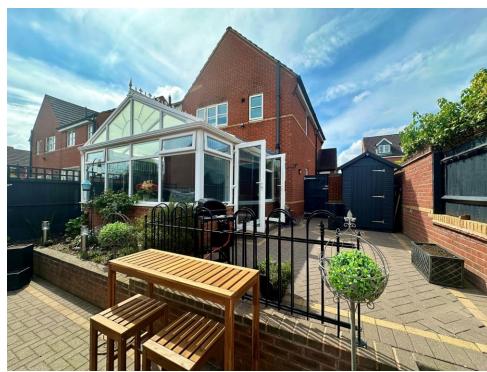

Upon arrival you will discover off-road parking byway-of a driveway and gated access leading to a beautifully maintained rear garden- perfect for sun lounging/ entertaining.

A viewing is essential in order to appreciate the space and accommodation available.

# Conservatory

12' 3" x 12' 11" ( 3.73m x 3.94m )

Double glazed windows all round, double glazed French doors to front elevation, central heating radiator and laminate flooring.