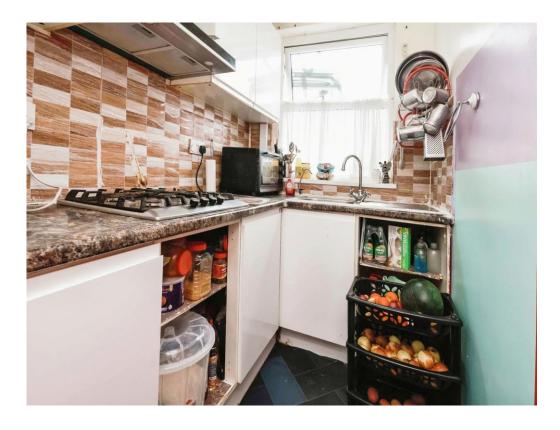

#### Kitchen

8' 6" x 6' 5" ( 2.59m x 1.96m )

Double glazed window to rear elevation, a range of wall and base units with work surface over incorporating a sink with drainer unit, four ring gas hob with extractor over and lino flooring.