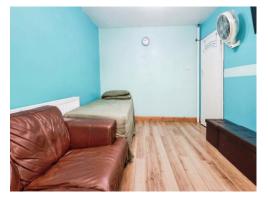

### **Bedroom Three**

7' 2" x 6' 6" ( 2.18m x 1.98m )

Double glazed window to front elevation, laminate flooring and central heating radiator.