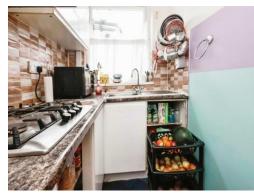

#### Kitchen

8' 6" x 6' 5" ( 2.59m x 1.96m )

Double glazed window to rear elevation, a range of wall and base units with work surface over incorporating a sink with drainer unit, four ring gas hob with extractor over and lino flooring.