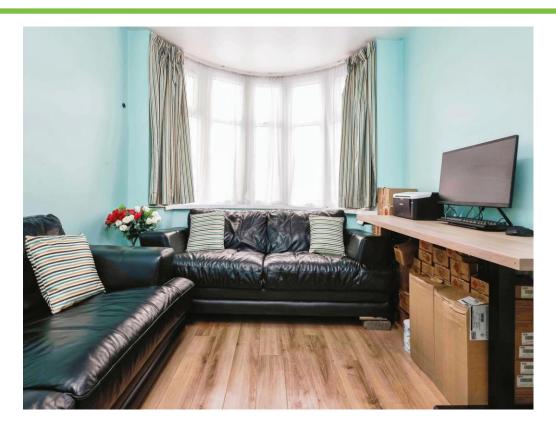

#### Lounge

12' 8" x 12' 2" ( 3.86m x 3.71m )

Double glazed patio doors and window to rear elevation, central heating radiator and laminate flooring.