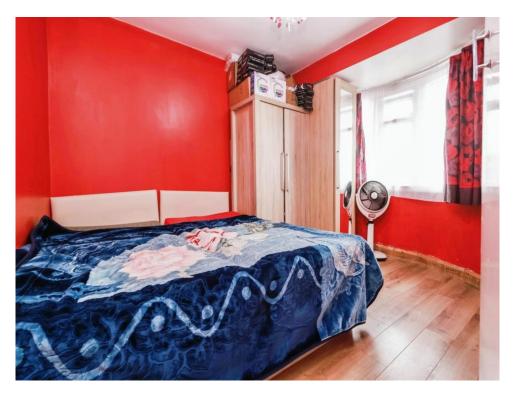

#### **Bedroom One**

12' not into bay x 11' 8" ( 3.66m not into bay x 3.56m )

Double glazed bay window to front elevation, laminate flooring and central heating radiator.