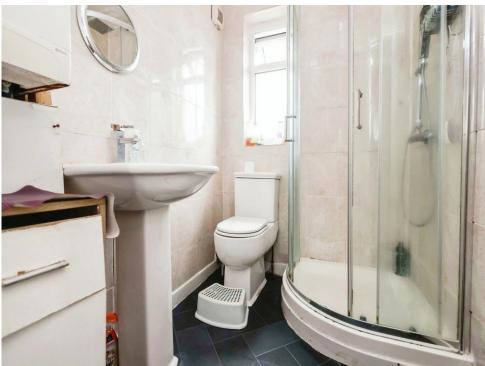

#### **Bathroom**

Double glazed window to rear elevation, wash hand basin, W.C, shower cubicle with rainfall shower, central heating radiator, lino flooring and tiling to walls.