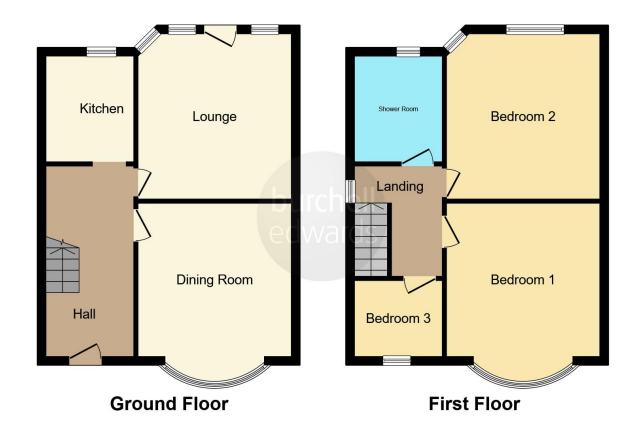

## **Property Description**

Burchell Edwards are present this three bedroom semi-detached property situated in the Saltley area of Birmingham (B8).

The property in brief consists of two reception rooms, kitchen, gardens to the front and rear, three bedrooms and a family bathroom. Additional benefits of double glazing and gas central heating.

### **Entrance Hallway**

Central heating radiator and laminate flooring.

#### Lounge

12' 8" x 12' 2" ( 3.86m x 3.71m )

Double glazed patio doors and window to rear elevation, central heating radiator and laminate flooring.

## **Dining Room**

12' 2" not into bay x 11' 8" ( 3.71 m not into bay x 3.56 m )

Double glazed bay window to front elevation, laminate flooring and central heating radiator.

#### Kitchen

8' 6" x 6' 5" ( 2.59m x 1.96m )

Double glazed window to rear elevation, a range of wall and base units with work surface over incorporating a sink with drainer unit, four ring gas hob with extractor over and lino flooring.

## Landing

Double glazed window to side elevation, loft access and carpet.

#### **Bedroom One**

12' not into bay x 11' 8" ( 3.66m not into bay x 3.56m )

Double glazed bay window to front elevation, laminate flooring and central heating radiator.

#### **Bedroom Two**

12' 9" x 11' 8" ( 3.89m x 3.56m )

Double glazed window to rear elevation, laminate flooring and central heating radiator.

### **Bedroom Three**

7' 2" x 6' 6" ( 2.18m x 1.98m )

Double glazed window to front elevation, laminate flooring and central heating radiator.

#### **Bathroom**

Double glazed window to rear elevation, wash hand basin, W.C, shower cubicle with rainfall shower, central heating radiator, lino flooring and tiling to walls.