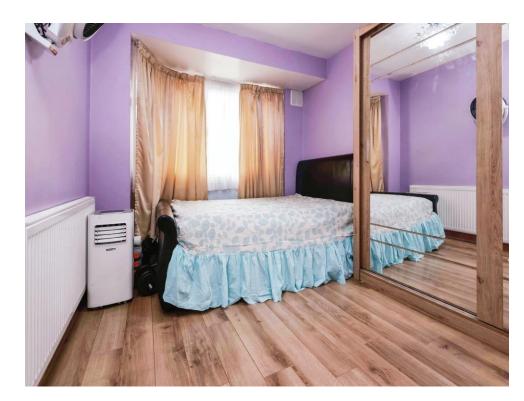

#### **Bedroom One**

12' not into bay x 11' 8" ( 3.66m not into bay x 3.56m )

Double glazed bay window to front elevation, laminate flooring and central heating radiator.

#### **Bedroom Two**

12' 9" x 11' 8" ( 3.89m x 3.56m )

Double glazed window to rear elevation, laminate flooring and central heating radiator.

### **Bedroom Three**

7' 2" x 6' 6" ( 2.18m x 1.98m )

Double glazed window to front elevation, laminate flooring and central heating radiator.