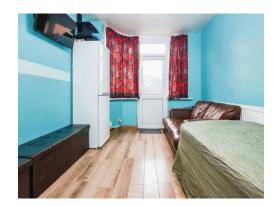

#### **Bedroom Two**

12' 9" x 11' 8" ( 3.89m x 3.56m )

Double glazed window to rear elevation, laminate flooring and central heating radiator.