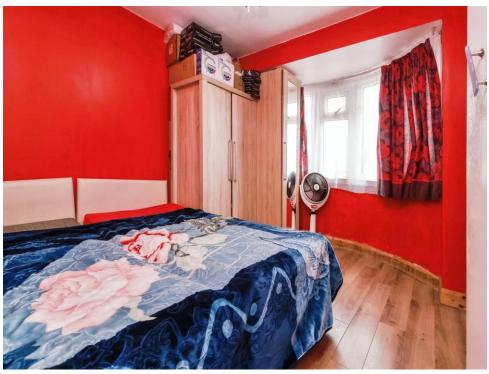

#### **Bedroom One**

12' not into bay x 11' 8" ( 3.66m not into bay x 3.56m )

Double glazed bay window to front elevation, laminate flooring and central heating radiator.

#### **Bedroom Two**

12' 9" x 11' 8" ( 3.89m x 3.56m )

Double glazed window to rear elevation, laminate flooring and central heating radiator.

### **Bedroom Three**

7' 2" x 6' 6" ( 2.18m x 1.98m )

Double glazed window to front elevation, laminate flooring and central heating radiator.