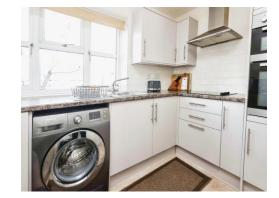

#### Kitchen

9' 10" x 6' 9" ( 3.00m x 2.06m ) Double glazed window to front elevation, a range of wall and base units with work surface over incorporating a sink with drainer unit, integrated oven and grill, extractor hood, electric hob with extractor hood, lino floorng, extractor and tiling to splash prone areas.