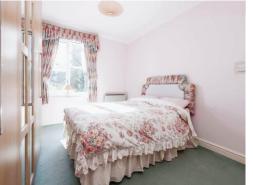

# **Bedroom One**

10' 3" x 7' 2" ( 3.12m x 2.18m ) Double glazed window to front elevation and carpet.

# **Bedroom Two**

13' 2" x 10' 1" ( 4.01m x 3.07m ) Double glazed window to rear elevation and carpet.