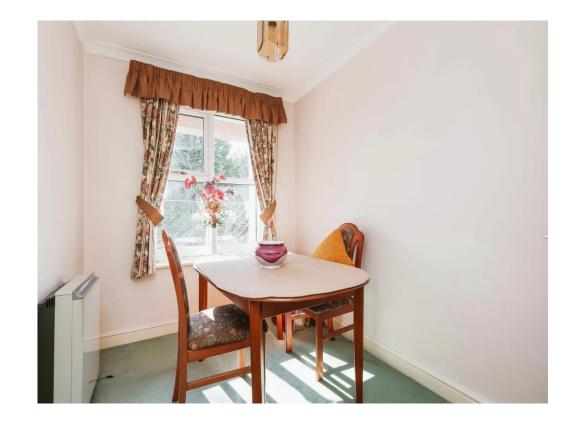

#### Lounge

13' 3" x 10' 7" ( 4.04m x 3.23m ) Double glazed window to rear elevation, double glazed door to side elevation leading out to balcony and carpet.