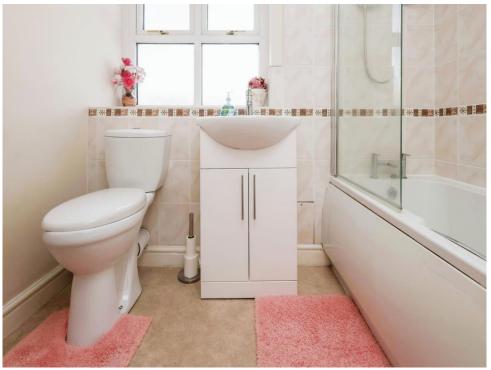

# Bathroom

Double glazed window to front elevation, bath with shower over, wash hand basin, W.C, heated towel rail, lino flooring and extractor.