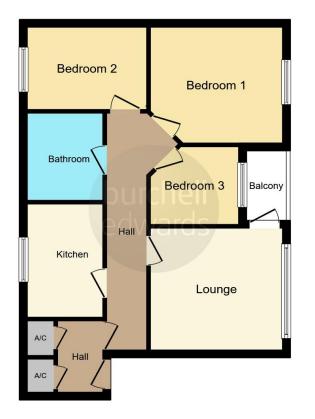

#### **Entrance Hall**

Carpet and cupboard housing central heating boiler.

#### Entrance Hallway

Carpet.

#### Cloakroom

Double glazed window to front elevation and carpet.

#### Lounge

13' 3" x 10' 7" ( 4.04m x 3.23m ) Double glazed window to rear elevation, double glazed door to side elevation leading out to balcony and carpet.

# Bathroom

Double glazed window to front elevation, bath with shower over, wash hand basin, W.C, heated towel rail, lino flooring and extractor.

# **Bedroom One**

10' 3" x 7' 2" ( 3.12m x 2.18m ) Double glazed window to front elevation and carpet.

#### Kitchen

9' 10" x 6' 9" ( 3.00m x 2.06m ) Double glazed window to front elevation, a range of wall and base units with work surface over incorporating a sink with drainer unit, integrated oven and grill, extractor hood, electric hob with extractor hood, lino floorng, extractor and tiling to splash prone areas.

# **Bedroom Two**

13' 2" x 10' 1" ( 4.01m x 3.07m ) Double glazed window to rear elevation and carpet.

#### **Bedroom Three**

 $9^{\prime}\,8^{\rm v}\,x\,6^{\prime}\,9^{\rm v}$  (  $2.95m\,x\,2.06m$  ) Double glazed window to rear elevation and carpet.

Residential Sales & Lettings | Mortgage Services | Conveyancing | Surveyors | Land & New Homes