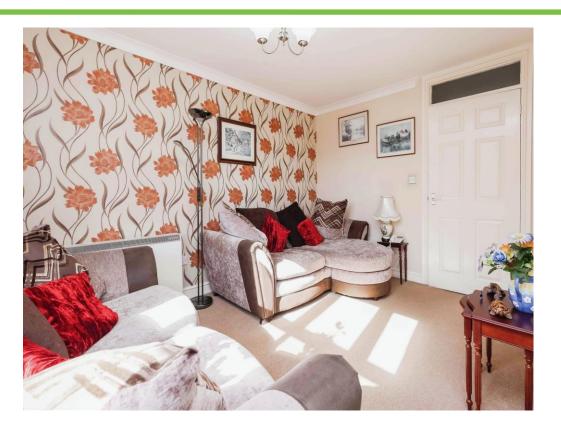

#### Lounge

13' 3" x 10' 7" ( 4.04m x 3.23m ) Double glazed window to rear elevation, double glazed door to side elevation leading out to balcony and carpet.