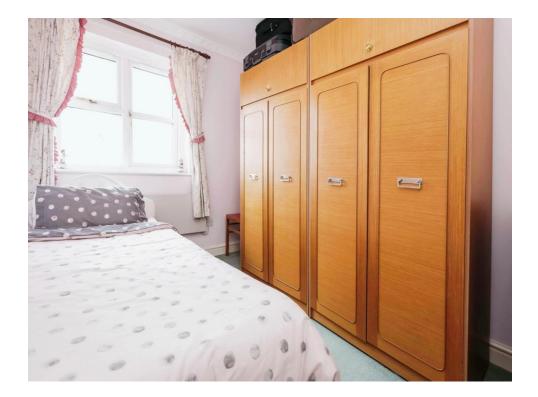

# **Bedroom One**

10' 3" x 7' 2" ( 3.12m x 2.18m ) Double glazed window to front elevation and carpet.

# **Bedroom Two**

13' 2" x 10' 1" ( 4.01m x 3.07m ) Double glazed window to rear elevation and carpet.

#### **Bedroom Three**

 $9^{\prime}\,8^{\rm v}\,x\,6^{\prime}\,9^{\rm v}$  (  $2.95m\,x\,2.06m$  ) Double glazed window to rear elevation and carpet.

Residential Sales & Lettings | Mortgage Services | Conveyancing | Surveyors | Land & New Homes