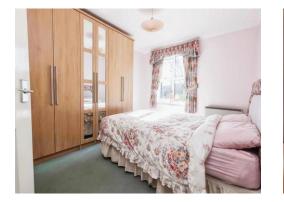

# **Bedroom One**

10' 3" x 7' 2" ( 3.12m x 2.18m ) Double glazed window to front elevation and carpet.

# **Bedroom Two**

13' 2" x 10' 1" ( 4.01m x 3.07m ) Double glazed window to rear elevation and carpet.