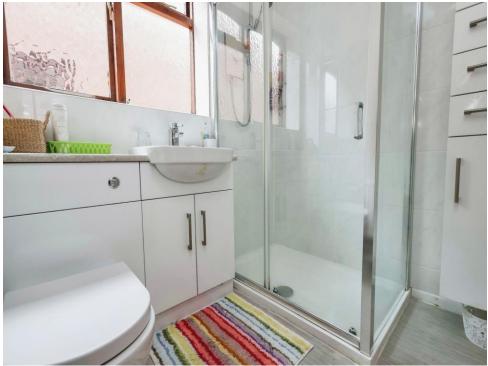

## **Shower Room**

Single glazed window to side elevation, shower cubicle, wash hand basin, W.C, central heating radiator and lino flooring.