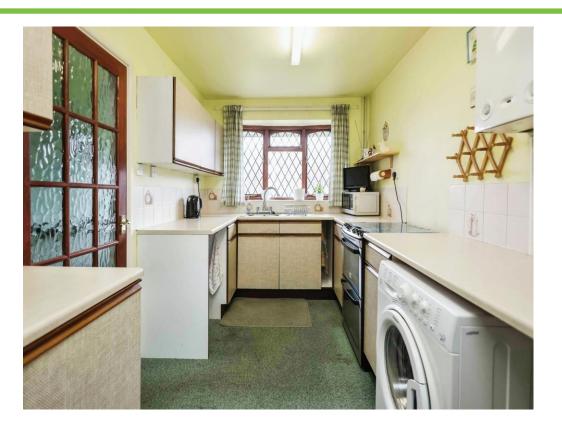

#### Kitchen

14' 10" excluding bay  $\,$  x 7' 7" ( 4.52m excluding bay x 2.31m )

Single glazed bay window to front elevation, single glazed window to side elevation, door to side elevation, a range of wall and base units with work surface over incorporating a sink with drainer unit, central heating radiator, central heating boiler and tiling to splash prone areas.