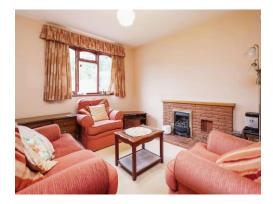

# Lounge/ Diner

#### 19' 8" x 12' 2" (5.99m x 3.71m)

Single glazed window and patio doors to rear elevation, carpet, two central heating radiators and brick built gas fire place.