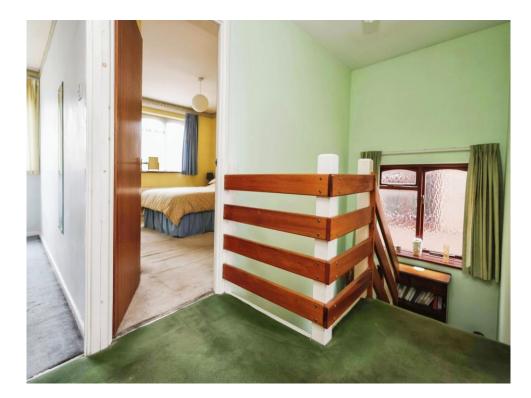

# Landing

Single glazed window to side elevation, airing cupboard, carpet and loft access.