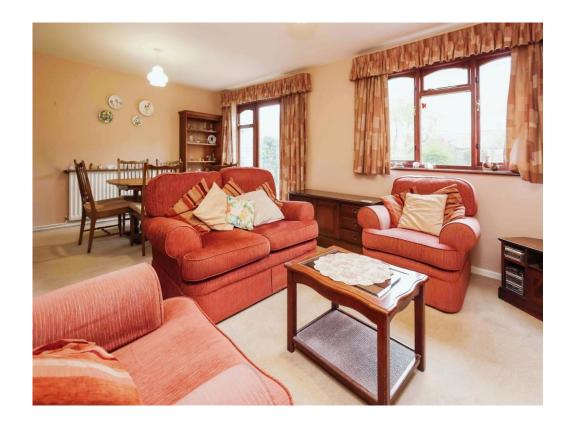

# Lounge/ Diner

#### 19' 8" x 12' 2" (5.99m x 3.71m)

Single glazed window and patio doors to rear elevation, carpet, two central heating radiators and brick built gas fire place.