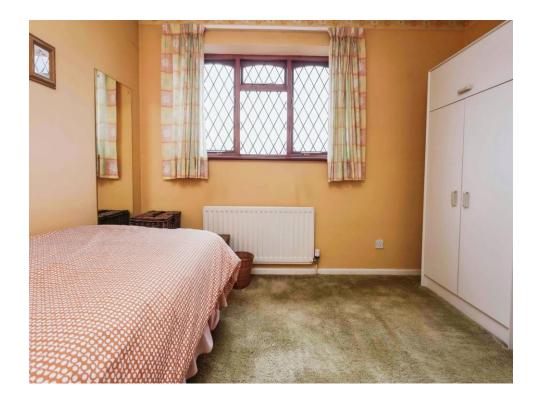

#### **Bedroom Four**

12' 5" x 11' ( 3.78m x 3.35m ) Single glazed window to rear elevation, central heating radiator, fitted wardrobes and carpet.