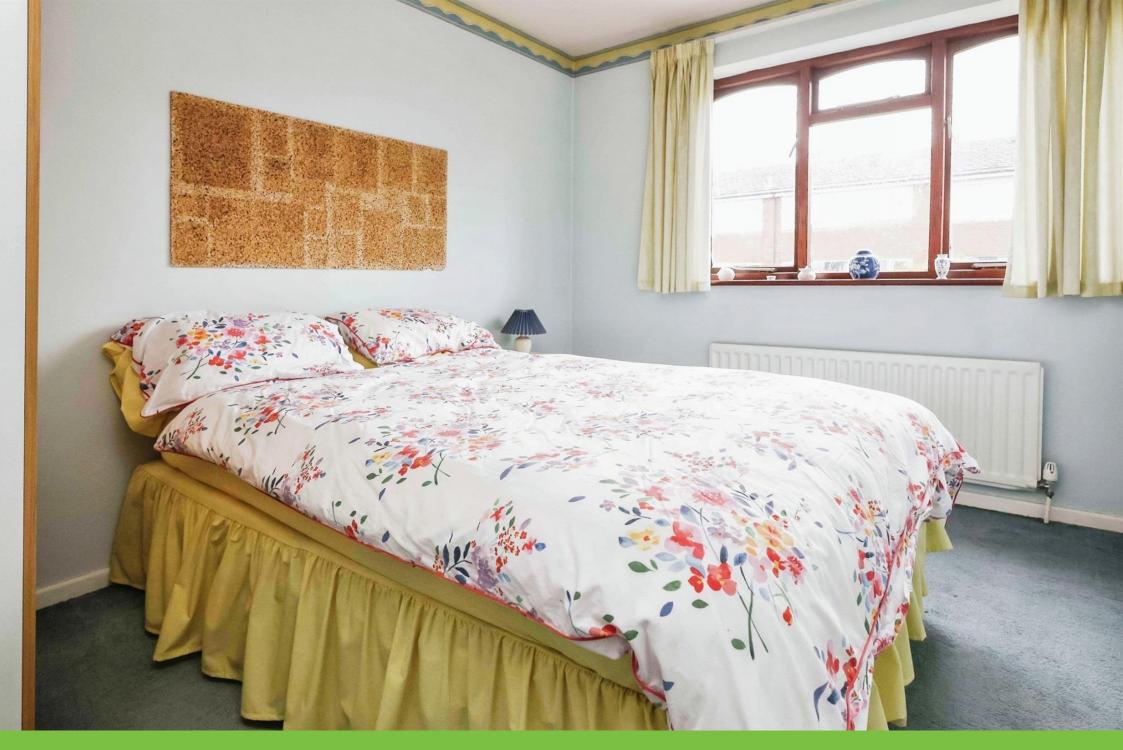

#### **Bedroom One**

11' x 8' 9" ( 3.35m x 2.67m ) Single glazed window to front elevation, carpet and central heating radiator.