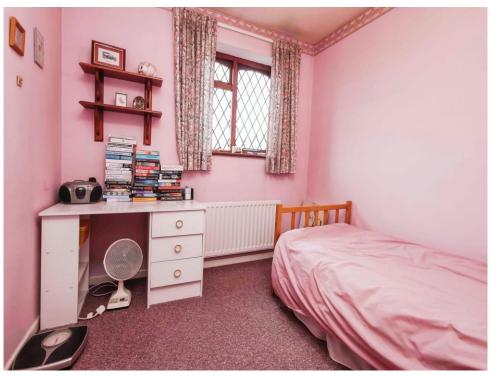

# **Bedroom Two**

 $8^{\prime}$  9" x  $8^{\prime}$  5" ( 2.67m x 2.57m ) Single glazed window to front elevation, carpet and central heating radiator.

#### **Bedroom Three**

10' 10" x 8' 5" ( 3.30m x 2.57m ) Single glazed window to rear elevation, carpet and central heating radiator.