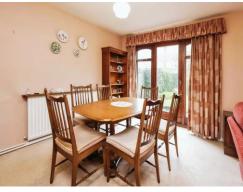

#### 19' 8" x 12' 2" (5.99m x 3.71m)

Single glazed window and patio doors to rear elevation, carpet, two central heating radiators and brick built gas fire place.