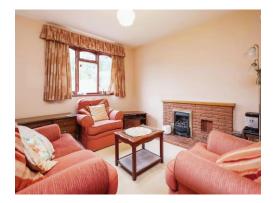

#### 19' 8" x 12' 2" ( 5.99m x 3.71m )

Single glazed window and patio doors to rear elevation, carpet, two central heating radiators and brick built gas fire place.