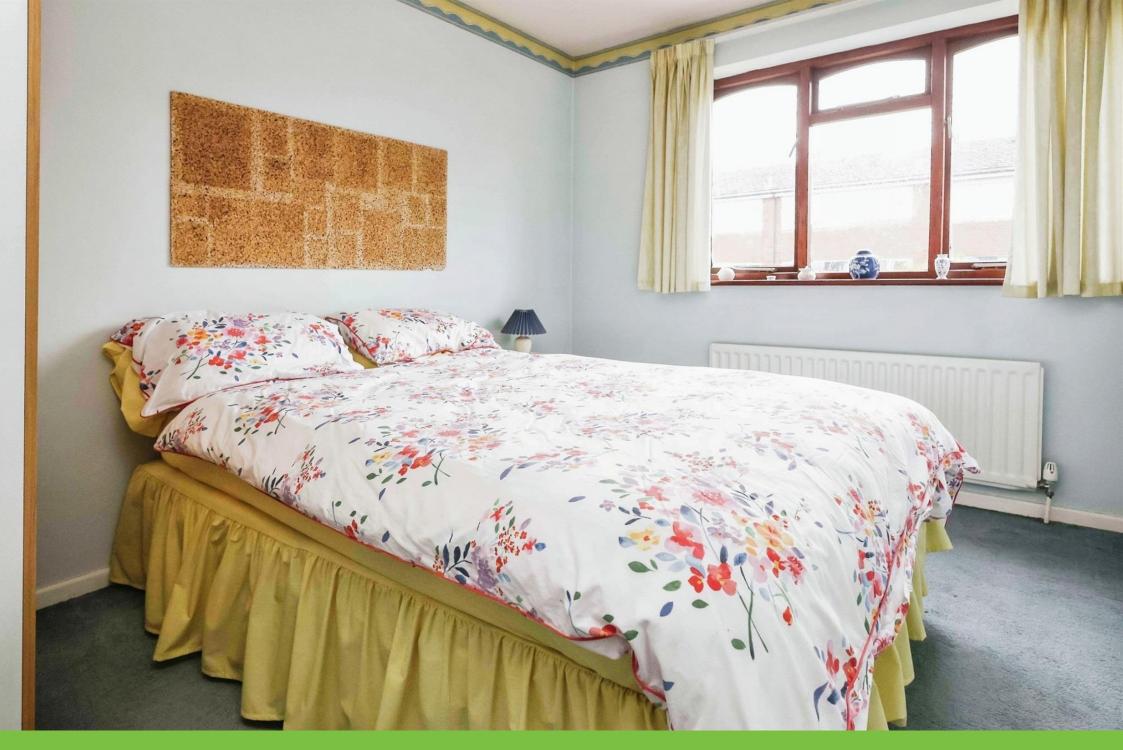

#### **Bedroom One**

11' x 8' 9" ( 3.35m x 2.67m ) Single glazed window to front elevation, carpet and central heating radiator.

#### **Bedroom Two**

 $8^{\prime}$  9" x  $8^{\prime}$  5" ( 2.67m x 2.57m ) Single glazed window to front elevation, carpet and central heating radiator.

#### **Bedroom Three**

10' 10" x 8' 5" ( 3.30m x 2.57m ) Single glazed window to rear elevation, carpet and central heating radiator.

#### **Bedroom Four**

12' 5" x 11' ( 3.78m x 3.35m ) Single glazed window to rear elevation, central heating radiator, fitted wardrobes and carpet.