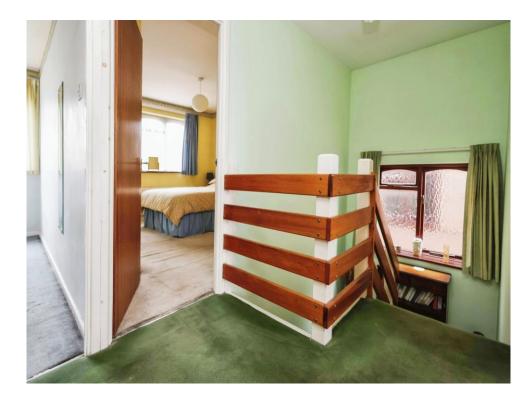

### Landing

Single glazed window to side elevation, airing cupboard, carpet and loft access.

#### **Bedroom One**

11' x 8' 9" ( 3.35m x 2.67m ) Single glazed window to front elevation, carpet and central heating radiator.