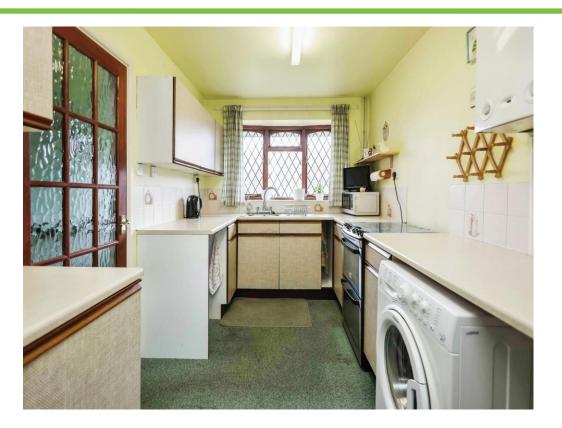

#### Kitchen

14' 10" excluding bay  $\,$  x 7' 7" ( 4.52m excluding bay x 2.31m )

Single glazed bay window to front elevation, single glazed window to side elevation, door to side elevation, a range of wall and base units with work surface over incorporating a sink with drainer unit, central heating radiator, central heating boiler and tiling to splash prone areas.