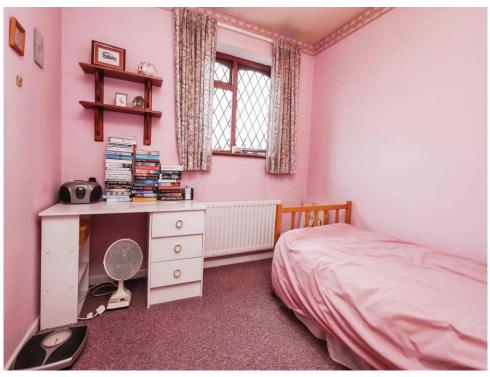

#### **Bedroom Two**

 $8^{\prime}$  9" x  $8^{\prime}$  5" ( 2.67m x 2.57m ) Single glazed window to front elevation, carpet and central heating radiator.

#### **Bedroom Three**

10' 10" x 8' 5" ( 3.30m x 2.57m ) Single glazed window to rear elevation, carpet and central heating radiator.

#### **Bedroom Four**

12' 5" x 11' ( 3.78m x 3.35m ) Single glazed window to rear elevation, central heating radiator, fitted wardrobes and carpet.