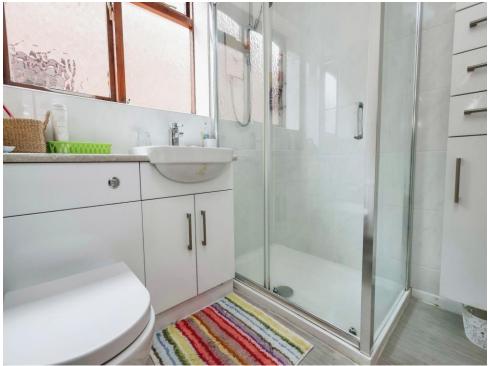

#### **Shower Room**

Single glazed window to side elevation, shower cubicle, wash hand basin, W.C, central heating radiator and lino flooring.