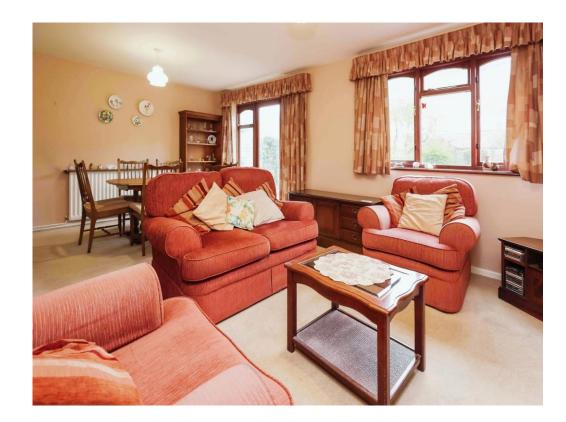

#### Lounge/ Diner

#### 19' 8" x 12' 2" ( 5.99m x 3.71m )

Single glazed window and patio doors to rear elevation, carpet, two central heating radiators and brick built gas fire place.