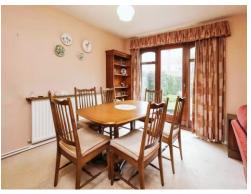

#### Lounge/ Diner

#### 19' 8" x 12' 2" ( 5.99m x 3.71m )

Single glazed window and patio doors to rear elevation, carpet, two central heating radiators and brick built gas fire place.