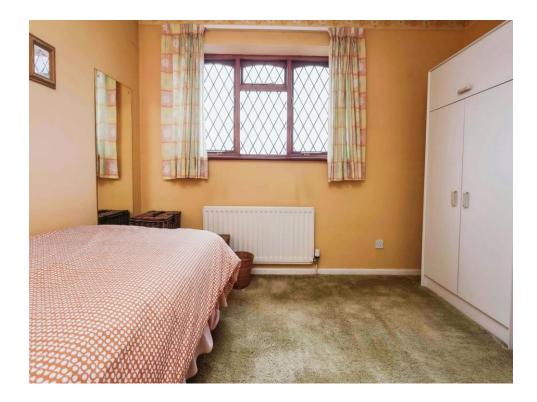

#### **Bedroom One**

11' x 8' 9" ( 3.35m x 2.67m ) Single glazed window to front elevation, carpet and central heating radiator.

#### **Bedroom Two**

 $8^{\prime}$  9" x  $8^{\prime}$  5" ( 2.67m x 2.57m ) Single glazed window to front elevation, carpet and central heating radiator.

#### **Bedroom Three**

10' 10" x 8' 5" ( 3.30m x 2.57m ) Single glazed window to rear elevation, carpet and central heating radiator.

#### **Bedroom Four**

12' 5" x 11' ( 3.78m x 3.35m ) Single glazed window to rear elevation, central heating radiator, fitted wardrobes and carpet.