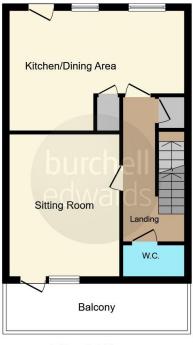

To the ground floor the property in brief compromises an entrance porch, hallway and a home office/study with storage, To the first floor, a lounge/ reception room with access to a balcony allowing the option to sit and enjoy the outdoors, a large kitchen diner with integral appliances and a guest W.C. To the second floor, three well-appointed bedrooms, a family bathroom and access to the loft space.

#### **Guest W.C**

Double glazed window to front elevation, tiled flooring, W.C, wash hand basin with storage and tiling to splash prone areas.

#### Lounge

14' 6" x 11' 5" ( 4.42m x 3.48m )

Double glazed window to front elevation, double glazed patio doors to rear elevartion leading to balcony, central heating radiator and carpet.

#### Kitchen/ Diner

17' 6" x 8' 8" ( 5.33m x 2.64m )

Two double glazed windows and patio doors to rear elevation, a range of wall and base units with work surface over incorporating a sink with insincerator and drainer unit, integtrated electric oven, microwave, washing machine, dishwasher and fridge freezer, induction hob wtih extractor hood, tiled flooring and verticle central heating radiator.

## Landing

Storage cupboard over stairs, carpet, cupboard housing central heating radiator, loft access and small store unit.