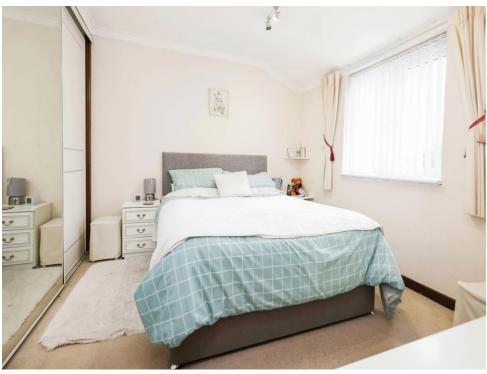

#### **Bedroom One**

10' 11" x 9' 7" ( 3.33m x 2.92m )

Double glazed window to front elevation, carpet and fitted wardrobes.