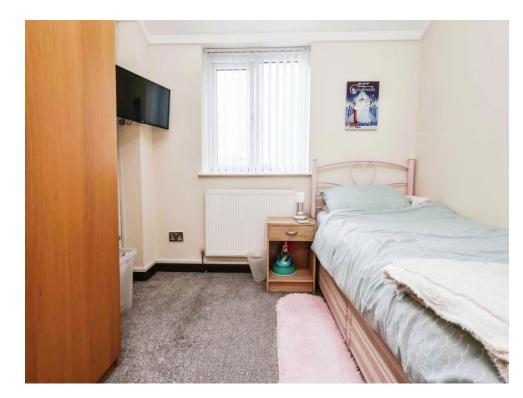

## **Bedroom Three**

9' 2" x 7' 1" ( 2.79m x 2.16m )

Double glazed window to front elevation, open fitted wardrobes, carpet and central heating radiator.