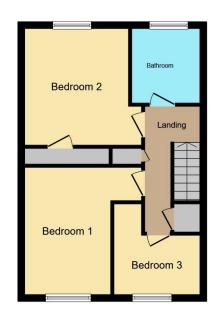

To the ground floor the property in brief compromises an entrance porch, hallway and a home office/study with storage, To the first floor, a lounge/ reception room with access to a balcony allowing the option to sit and enjoy the outdoors, a large kitchen diner with integral appliances and a guest W.C. To the second floor, three well-appointed bedrooms, a family bathroom and access to the loft space.

## Landing

Storage cupboard over stairs, carpet, cupboard housing central heating radiator, loft access and small store unit.

#### **Bedroom One**

10' 11" x 9' 7" ( 3.33m x 2.92m )

Double glazed window to front elevation, carpet and fitted wardrobes.

# **Bedroom Two**

11' 11" x 8' 5" ( 3.63m x 2.57m )

Double glazed window to front elevation, fitted wardrobes, carpet and central heating radiator.

## **Bedroom Three**

9' 2" x 7' 1" ( 2.79m x 2.16m )

Double glazed window to front elevation, open fitted wardrobes, carpet and central heating radiator.

#### Bathroom

Double glazed window to rear elevation, wash hand basin, W.C, bath with shower over, heated towel rail, laminate flooring and extractor fan.