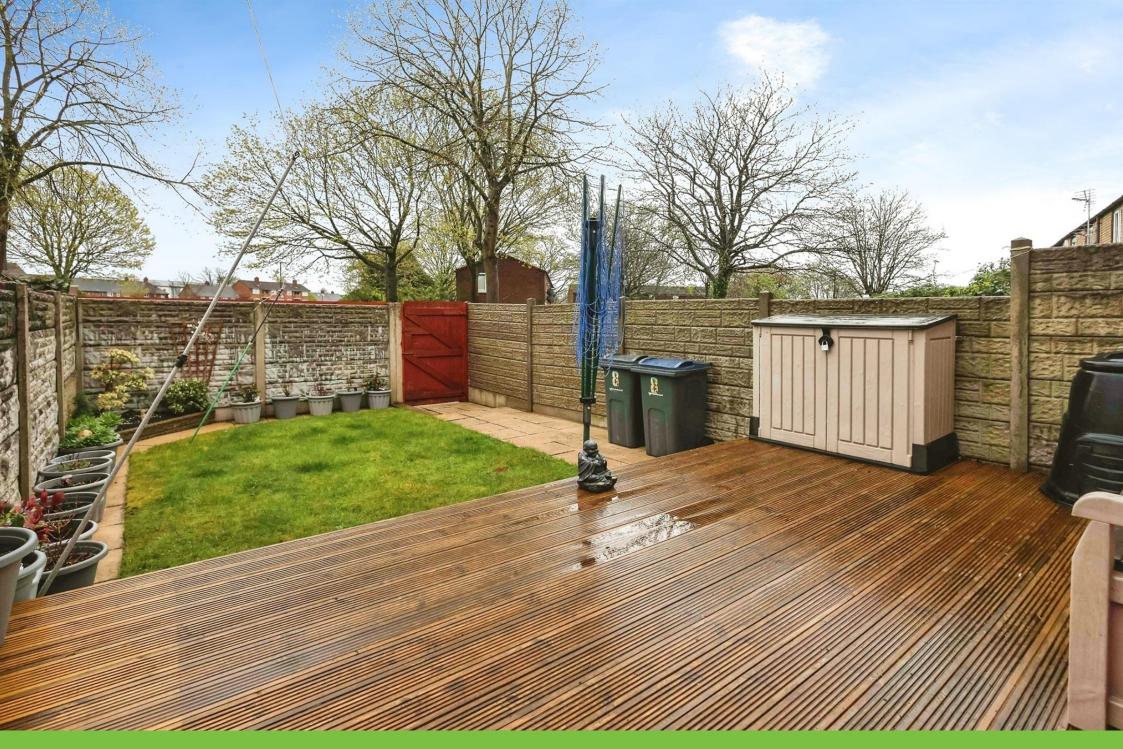

## Rear Garden

Decking area, laid lawn, electric point, outside tap and gated side access.