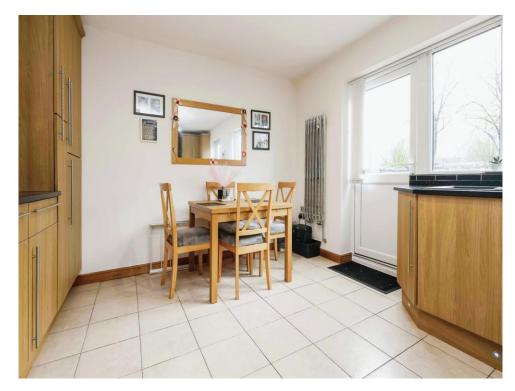

#### Kitchen/ Diner

17' 6" x 8' 8" ( 5.33m x 2.64m )

Two double glazed windows and patio doors to rear elevation, a range of wall and base units with work surface over incorporating a sink with insincerator and drainer unit, integtrated electric oven, microwave, washing machine, dishwasher and fridge freezer, induction hob wtih extractor hood, tiled flooring and verticle central heating radiator.