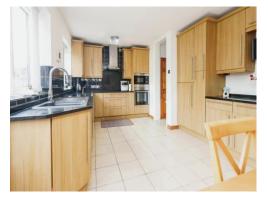

#### Kitchen/ Diner

17' 6" x 8' 8" ( 5.33m x 2.64m )

Two double glazed windows and patio doors to rear elevation, a range of wall and base units with work surface over incorporating a sink with insincerator and drainer unit, integtrated electric oven, microwave, washing machine, dishwasher and fridge freezer, induction hob wtih extractor hood, tiled flooring and verticle central heating radiator.