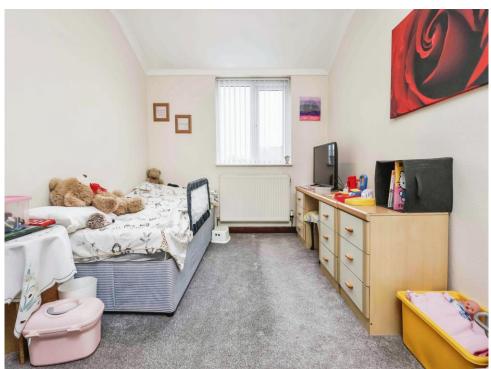

# **Bedroom Two**

11' 11" x 8' 5" ( 3.63m x 2.57m )

Double glazed window to front elevation, fitted wardrobes, carpet and central heating radiator.