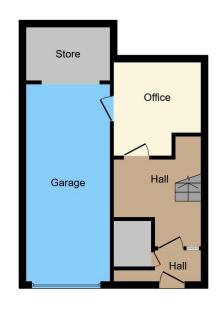

To the ground floor the property in brief compromises an entrance porch, hallway and a home office/study with storage, To the first floor, a lounge/ reception room with access to a balcony allowing the option to sit and enjoy the outdoors, a large kitchen diner with integral appliances and a guest W.C. To the second floor, three well-appointed bedrooms, a family bathroom and access to the loft space.

## **Entrance Porch**

Tiled flooring and cupboard housing meters.

## Hallway

Tiled flooring and wash hand basin.

## **Entrance Hallway**

Tiled flooring, central heating radiator and small storage cupboard.

#### **Guest W.C**

Double glazed window to front elevation, tiled flooring, W.C, wash hand basin with storage and tiling to splash prone areas.

## Study

9' 2" x 8' 8" ( 2.79m x 2.64m )

A range of wall units for storage, laminate flooring, extractor and central heating radiator.

## **Front Garden**

Driveway providing off road parking and garage with roller door to front elevation.

**Ground Floor** 

**First Floor** 

**Second Floor** 

This floor plan is for illustrative purposes only. It is not drawn to scale. Any measurements, floor areas (including any total floor area), openings and orientation are approximate. No details are guaranteed, they cannot be relied upon for any purpose and they do not form part of any agreement. No liability is taken for any error, omission or misstatement. A party must rely upon its own inspection(s). Powered by www.focalagent.com