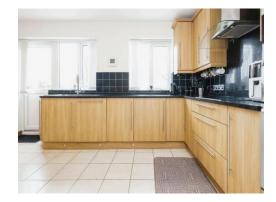

#### Kitchen/ Diner

17' 6" x 8' 8" ( 5.33m x 2.64m )

Two double glazed windows and patio doors to rear elevation, a range of wall and base units with work surface over incorporating a sink with insincerator and drainer unit, integtrated electric oven, microwave, washing machine, dishwasher and fridge freezer, induction hob wtih extractor hood, tiled flooring and verticle central heating radiator.