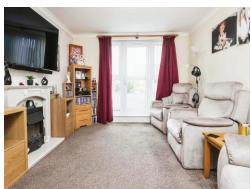

To the ground floor the property in brief compromises an entrance porch, hallway and a home office/study with storage, To the first floor, a lounge/ reception room with access to a balcony allowing the option to sit and enjoy the outdoors, a large kitchen diner with integral appliances and a guest W.C. To the second floor, three well-appointed bedrooms, a family bathroom and access to the loft space.

#### Lounge

14' 6" x 11' 5" ( 4.42m x 3.48m )

Double glazed window to front elevation, double glazed patio doors to rear elevartion leading to balcony, central heating radiator and carpet.