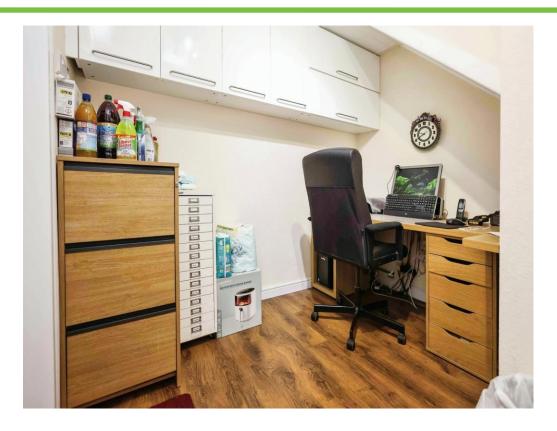

To the ground floor the property in brief compromises an entrance porch, hallway and a home office/study with storage, To the first floor, a lounge/ reception room with access to a balcony allowing the option to sit and enjoy the outdoors, a large kitchen diner with integral appliances and a guest W.C. To the second floor, three well-appointed bedrooms, a family bathroom and access to the loft space.

## Study

9' 2" x 8' 8" ( 2.79m x 2.64m )

A range of wall units for storage, laminate flooring, extractor and central heating radiator.