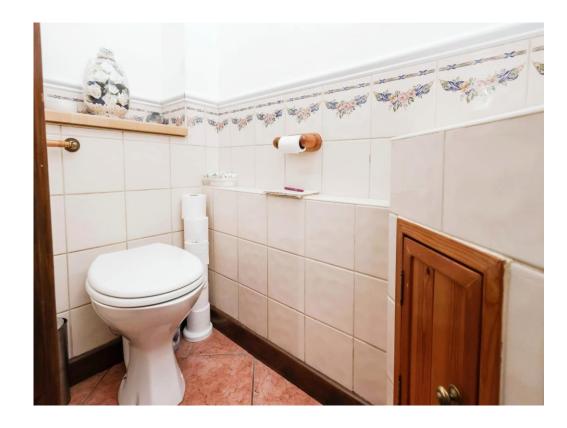

#### **Guest W.C**

Double glazed window to front elevation, tiled flooring, W.C, wash hand basin with storage and tiling to splash prone areas.