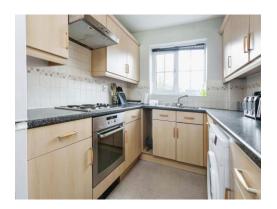

#### Kitchen

#### 9' 3" x 7' 3" ( 2.82m x 2.21m )

Double glazed window to rear elevation, a range of wall and base units with work surface over incorporating a sink with drainer, electric oven and hob, extractor hood, tiled to splash prone areas and floor and space and plumbing for a washing machine.