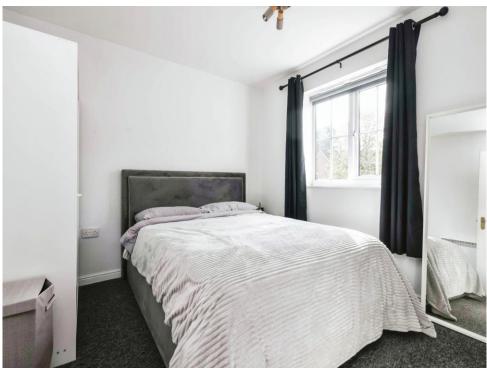

# **Bedroom One**

10' x 9' 8" ( 3.05m x 2.95m ) Double glazed window to rear elevation.

# Bedroom Two

9' 7" x 8' 3" ( 2.92m x 2.51m ) Double glazed window to front elevation.