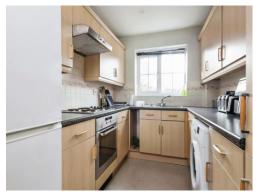

#### Kitchen

#### 9' 3" x 7' 3" ( 2.82m x 2.21m )

Double glazed window to rear elevation, a range of wall and base units with work surface over incorporating a sink with drainer, electric oven and hob, extractor hood, tiled to splash prone areas and floor and space and plumbing for a washing machine.