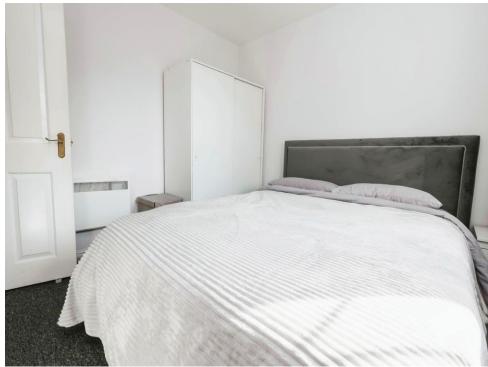

# **Bedroom One**

10' x 9' 8" ( 3.05m x 2.95m ) Double glazed window to rear elevation.

# Bedroom Two

9' 7" x 8' 3" ( 2.92m x 2.51m ) Double glazed window to front elevation.