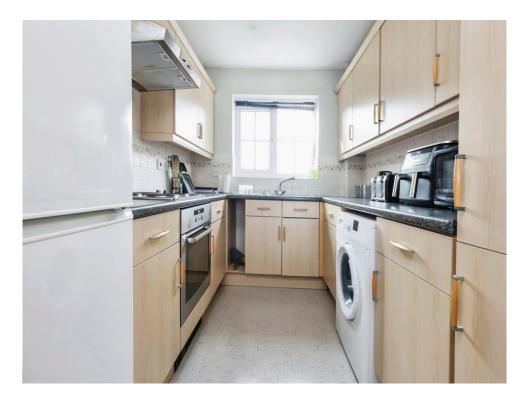

#### Kitchen

#### 9' 3" x 7' 3" ( 2.82m x 2.21m )

Double glazed window to rear elevation, a range of wall and base units with work surface over incorporating a sink with drainer, electric oven and hob, extractor hood, tiled to splash prone areas and floor and space and plumbing for a washing machine.