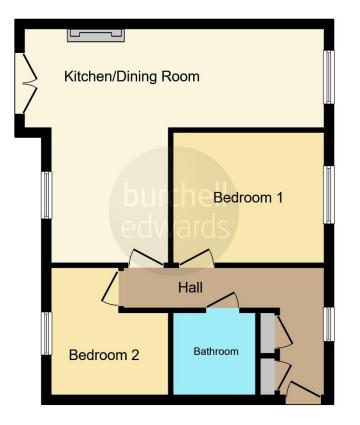

# **Property Description**

York crescent is a two bedroom apartment located in the B34 area. This modern apartment is spacious throughout offering ample living space in each room. There is minimal work needed and it is ready to move straight into.

# **Entrance Hallway**

Double glazed window, storage cupboard, airing cupboard and laminate flooring.

#### Lounge

17' 4" x 10' 5" ( 5.28m x 3.17m ) Double glazed window and patio doors out to Juliet style balcony and laminate flooring.

#### Kitchen

#### 9' 3" x 7' 3" ( 2.82m x 2.21m )

Double glazed window to rear elevation, a range of wall and base units with work surface over incorporating a sink with drainer, electric oven and hob, extractor hood, tiled to splash prone areas and floor and space and plumbing for a washing machine.

# **Bedroom One**

10' x 9' 8" ( 3.05m x 2.95m ) Double glazed window to rear elevation.

# Bedroom Two

9' 7" x 8' 3" ( 2.92m x 2.51m ) Double glazed window to front elevation.

# Bathroom

Low level flush WC, wash hand basin, bath with shower over, vinyl flooring and extractor fan.