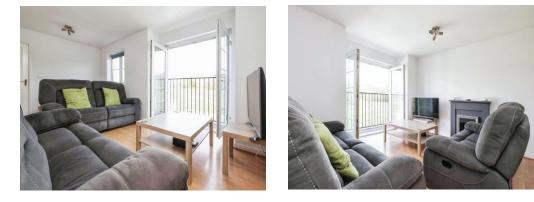

#### Lounge

17' 4" x 10' 5" ( 5.28m x 3.17m ) Double glazed window and patio doors out to Juliet style balcony and laminate flooring.