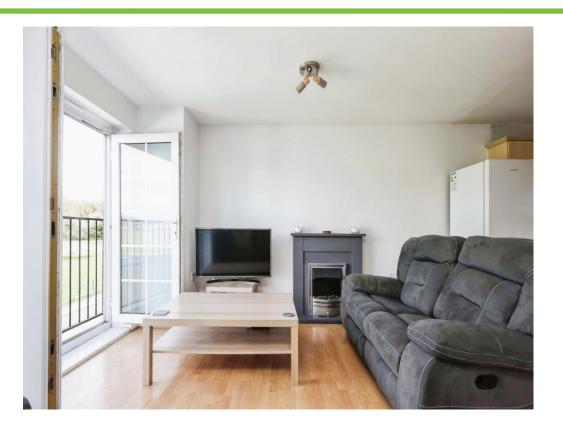

#### Lounge

17' 4" x 10' 5" ( 5.28m x 3.17m ) Double glazed window and patio doors out to Juliet style balcony and laminate flooring.