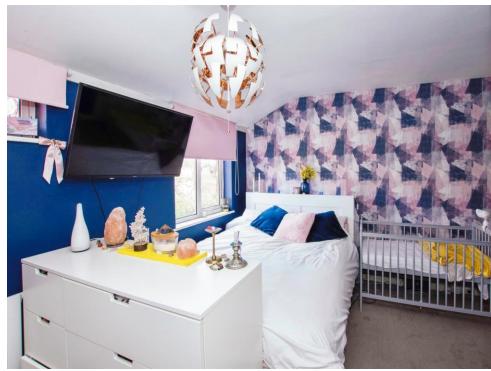

# **Bedroom One**

11' 10" x 14' 10" max ( 3.61m x 4.52m max ) Two double glazed windows to rear elevation, carpet and storage cupboard.

#### **Bedroom Two**

8' 9" x 8' 9" ( 2.67m x 2.67m ) Double glazed window to front elevation, laminate flooring and central heating radiator.