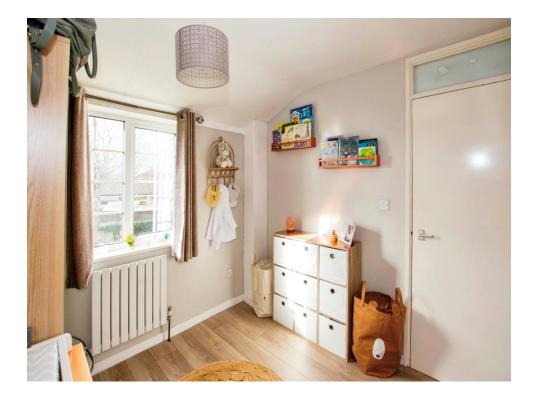

# **Bedroom One**

11' 10" x 14' 10" max ( 3.61m x 4.52m max ) Two double glazed windows to rear elevation, carpet and storage cupboard.

#### **Bedroom Two**

8' 9" x 8' 9" ( 2.67m x 2.67m ) Double glazed window to front elevation, laminate flooring and central heating radiator.