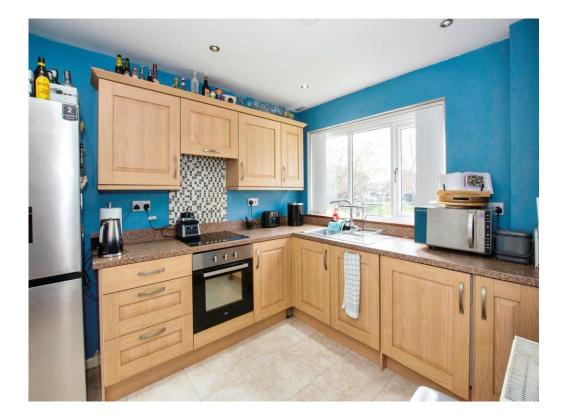

### **Kitchen**

#### 10' x 8' 6" ( 3.05m x 2.59m )

Double glazed window to front elevation, a range of wall and base units with work surface over incorporating a sink with drainer unit, electric hob, integrated dishwasher and washing machine, spotlights, tiled flooring, pantry and central heating radiator.