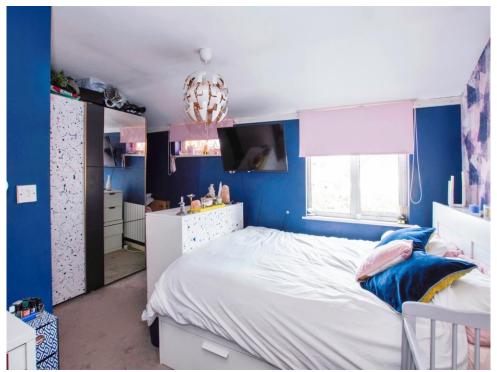

# **Bedroom One**

11' 10" x 14' 10" max ( 3.61m x 4.52m max ) Two double glazed windows to rear elevation, carpet and storage cupboard.

#### **Bedroom Two**

8' 9" x 8' 9" ( 2.67m x 2.67m ) Double glazed window to front elevation, laminate flooring and central heating radiator.