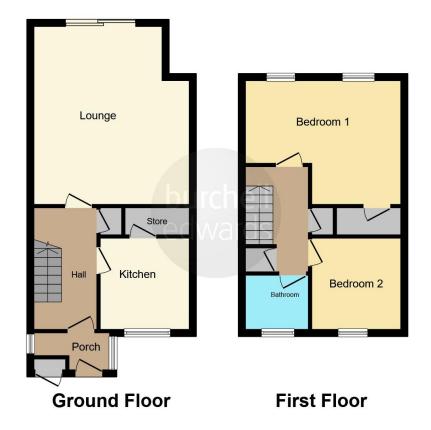

# **Entrance Porch**

Double glazed door to front elevation and double glazed window to side elevation.

#### **Entrance Hallway**

Double glazed door to front elevation, under stairs storage and central heating radiator.

#### Lounge

17' x 14' 9" max ( 5.18m x 4.50m max ) Double glazed french doors to rear elevation, laminate flooring and central heating radiator.

### **Kitchen**

#### 10' x 8' 6" ( 3.05m x 2.59m )

Double glazed window to front elevation, a range of wall and base units with work surface over incorporating a sink with drainer unit, electric hob, integrated dishwasher and washing machine, spotlights, tiled flooring, pantry and central heating radiator.

# Landing

Carpet, loft access and two storage cupboards.

# **Bedroom One**

11' 10" x 14' 10" max ( 3.61m x 4.52m max ) Two double glazed windows to rear elevation, carpet and storage cupboard.

#### **Bedroom Two**

8' 9" x 8' 9" ( 2.67m x 2.67m ) Double glazed window to front elevation, laminate flooring and central heating radiator.

#### Bathroom

Double glazed window to front elevation, bath, shower, wash hand basin, W.C, fully tiled and heated towel rail.