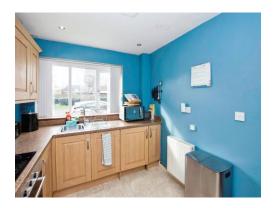

### **Kitchen**

#### 10' x 8' 6" ( 3.05m x 2.59m )

Double glazed window to front elevation, a range of wall and base units with work surface over incorporating a sink with drainer unit, electric hob, integrated dishwasher and washing machine, spotlights, tiled flooring, pantry and central heating radiator.