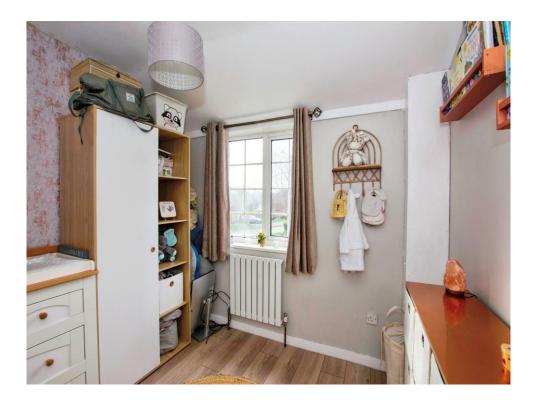

#### **Bedroom Two**

8' 9" x 8' 9" ( 2.67m x 2.67m ) Double glazed window to front elevation, laminate flooring and central heating radiator.