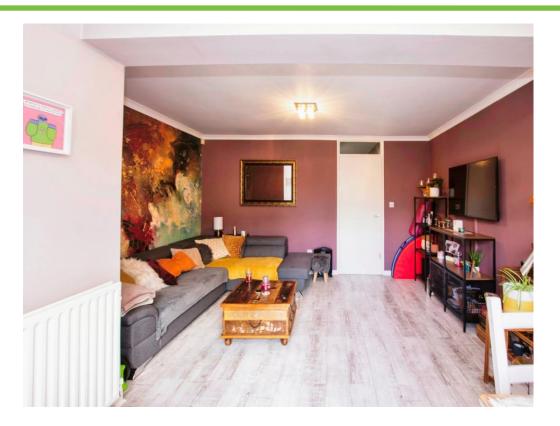

#### Lounge

17' x 14' 9" max ( 5.18m x 4.50m max ) Double glazed french doors to rear elevation, laminate flooring and central heating radiator.