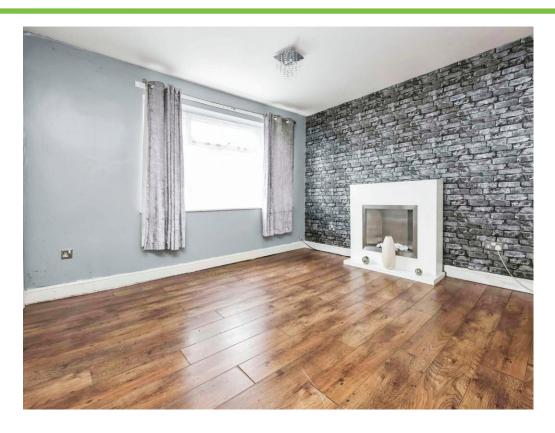

## **Living Room**

12' 9" x 12' 4" ( 3.89m x 3.76m )

Double glazed window to rear elevation, laminate flooring, ceiling light point and central heating radiator.