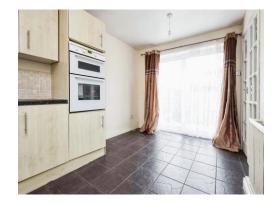

#### Kitchen

12' 2" x 8' 8" ( 3.71m x 2.64m )

Double glazed window to front elevation, double glazed sliding patio doors to rear elevation, a range of wall and base units with work surface over incorporating a stainless steel sink with drainer, oven and grill, six ring gas hob, extractor hood, tiled flooring, two ceiling light points and central heating radiator.