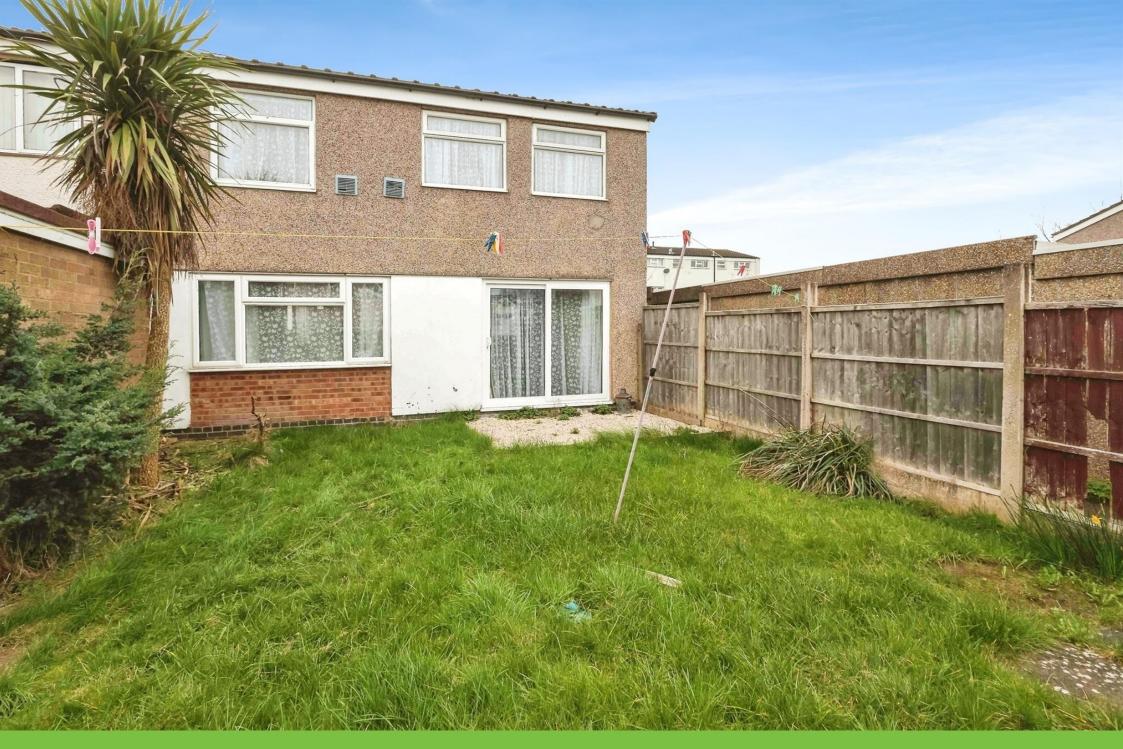

Upon arrival you will discover gardens to both the front and rear. Locality is key for this property as it offers easy access to local transport links as well as being sat amongst many local amenities/shops. A popular area for school catchments.

#### Garden

Patio area, lawn, brick built storage shed, plants and shrubs to borders, gated rear access and fence to boundaries.

Residential Sales & Lettings | Mortgage Services | Conveyancing | Surveyors | Land & New Homes