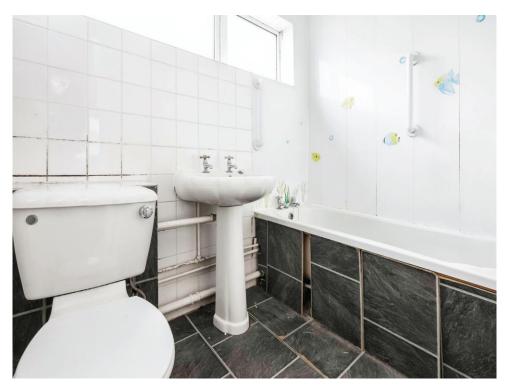

#### **Bathroom**

Obscure double glazed window to front elevation, bath with shower over, wash hand basin, WC, tiling to walls and floor, extractor fan, ceiling light point and central heating radiator.