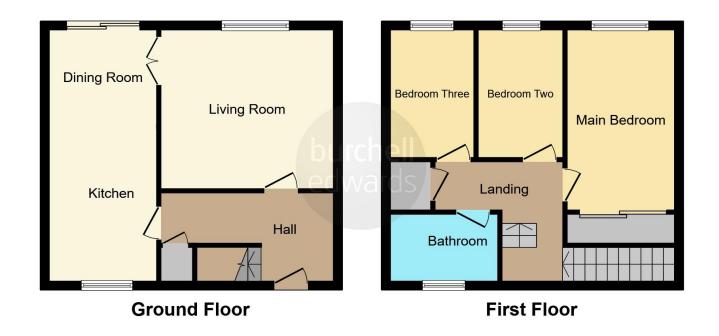

## **Entrance Hallway**

Laminate flooring, ceiling light point and central heating radiator.

## **Living Room**

12' 9" x 12' 4" ( 3.89m x 3.76m )

Double glazed window to rear elevation, laminate flooring, ceiling light point and central heating radiator.

#### Kitchen

12' 2" x 8' 8" ( 3.71m x 2.64m )

Double glazed window to front elevation, double glazed sliding patio doors to rear elevation, a range of wall and base units with work surface over incorporating a stainless steel sink with drainer, oven and grill, six ring gas hob, extractor hood, tiled flooring, two ceiling light points and central heating radiator.

## Landing

Double glazed windows to front elevation, carpet on stairs, laminate flooring on landing, ceiling light point and doors off to:

### **Bedroom One**

14' 2" x 8' 4" ( 4.32m x 2.54m )

Double glazed window to rear elevation, large fitted wardrobes, ceiling light point and central heating radiator.

### **Bedroom Two**

10' 3" x 6' 6" ( 3.12m x 1.98m )

Double glazed window to rear elevation, laminate flooring, ceiling light point and central heating radiator.

### **Bedroom Three**

10' 3" x 6' 6" ( 3.12m x 1.98m )

Double glazed window to rear elevation, laminate flooring, ceiling light point and central heating radiator.

#### **Bathroom**

Obscure double glazed window to front elevation, bath with shower over, wash hand basin, WC, tiling to walls and floor, extractor fan, ceiling light point and central heating radiator.

This floor plan is for illustrative purposes only. It is not drawn to scale. Any measurements, floor areas (including any total floor area), openings and orientation are approximate. No details are guaranteed, they cannot be relied upon for any purpose and they do not form part of any agreement. No liability is taken for any error, omission or misstatement. A party must rely upon its own inspection(s). Powered by www.focalagent.com