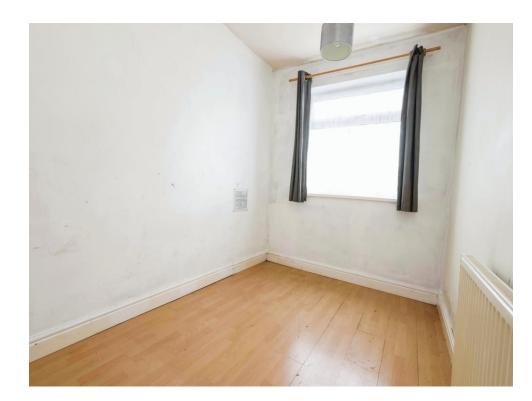

### **Bedroom Two**

10' 3" x 6' 6" ( 3.12m x 1.98m )

Double glazed window to rear elevation, laminate flooring, ceiling light point and central heating radiator.

### **Bedroom Three**

10' 3" x 6' 6" ( 3.12m x 1.98m )

Double glazed window to rear elevation, laminate flooring, ceiling light point and central heating radiator.