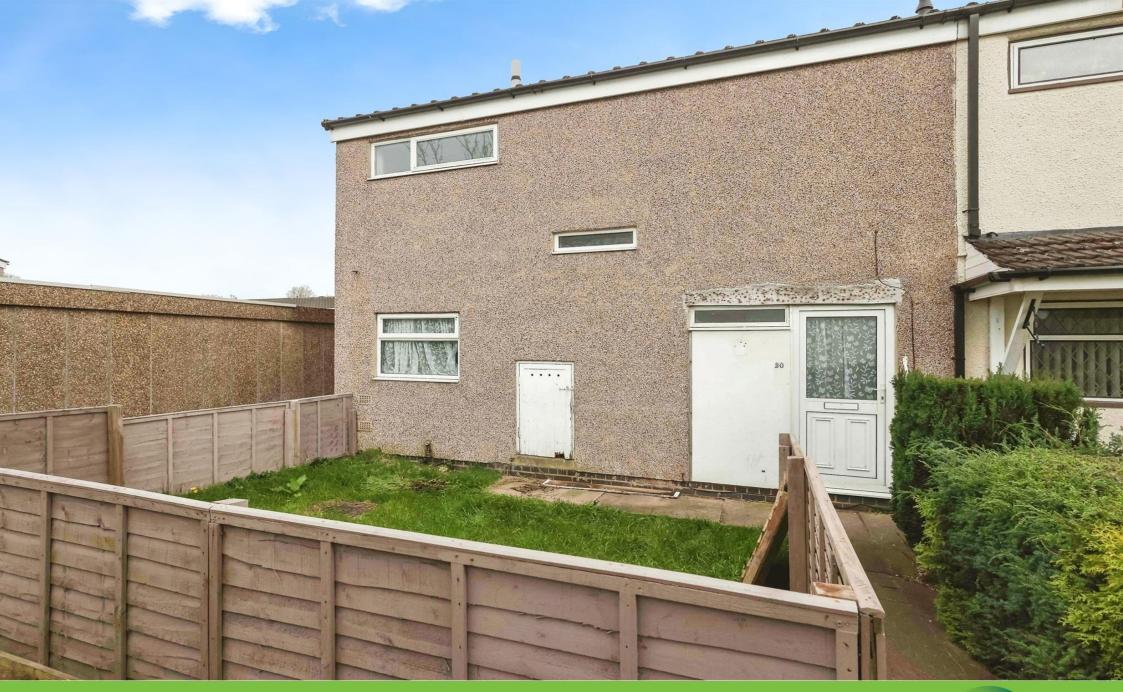

Upon arrival you will discover gardens to both the front and rear. Locality is key for this property as it offers easy access to local transport links as well as being sat amongst many local amenities/shops. A popular area for school catchments.

#### Garden

Patio area, lawn, brick built storage shed, plants and shrubs to borders, gated rear access and fence to boundaries.

Residential Sales & Lettings | Mortgage Services | Conveyancing | Surveyors | Land & New Homes