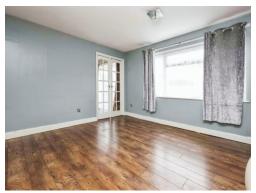

### **Bedroom One**

14' 2" x 8' 4" ( 4.32m x 2.54m )

Double glazed window to rear elevation, large fitted wardrobes, ceiling light point and central heating radiator.

### **Bedroom Two**

10' 3" x 6' 6" ( 3.12m x 1.98m )

Double glazed window to rear elevation, laminate flooring, ceiling light point and central heating radiator.

### **Bedroom Three**

10' 3" x 6' 6" ( 3.12m x 1.98m )

Double glazed window to rear elevation, laminate flooring, ceiling light point and central heating radiator.