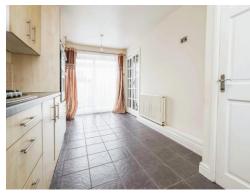

#### Kitchen

12' 2" x 8' 8" ( 3.71m x 2.64m )

Double glazed window to front elevation, double glazed sliding patio doors to rear elevation, a range of wall and base units with work surface over incorporating a stainless steel sink with drainer, oven and grill, six ring gas hob, extractor hood, tiled flooring, two ceiling light points and central heating radiator.