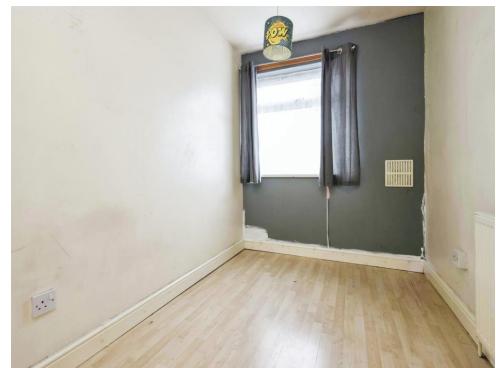

### **Bedroom Two**

10' 3" x 6' 6" ( 3.12m x 1.98m )

Double glazed window to rear elevation, laminate flooring, ceiling light point and central heating radiator.

### **Bedroom Three**

10' 3" x 6' 6" ( 3.12m x 1.98m )

Double glazed window to rear elevation, laminate flooring, ceiling light point and central heating radiator.