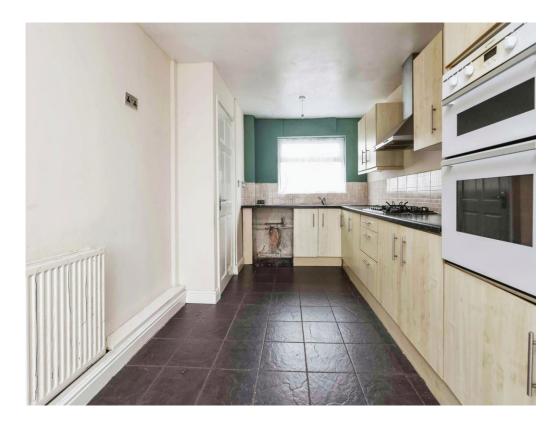

#### Kitchen

12' 2" x 8' 8" ( 3.71m x 2.64m )

Double glazed window to front elevation, double glazed sliding patio doors to rear elevation, a range of wall and base units with work surface over incorporating a stainless steel sink with drainer, oven and grill, six ring gas hob, extractor hood, tiled flooring, two ceiling light points and central heating radiator.