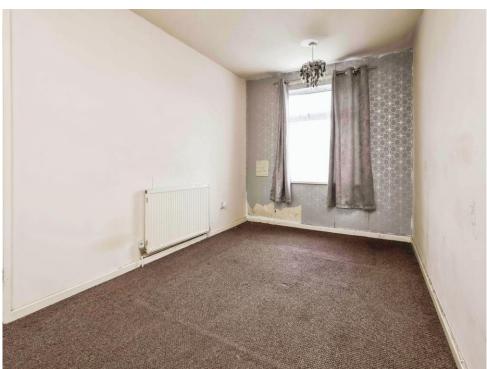

### **Bedroom One**

14' 2" x 8' 4" ( 4.32m x 2.54m )

Double glazed window to rear elevation, large fitted wardrobes, ceiling light point and central heating radiator.