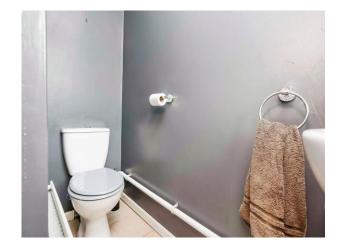

#### **Guest W.C**

Central heating radiator, W.C, wash hand basin and tiled flooring.