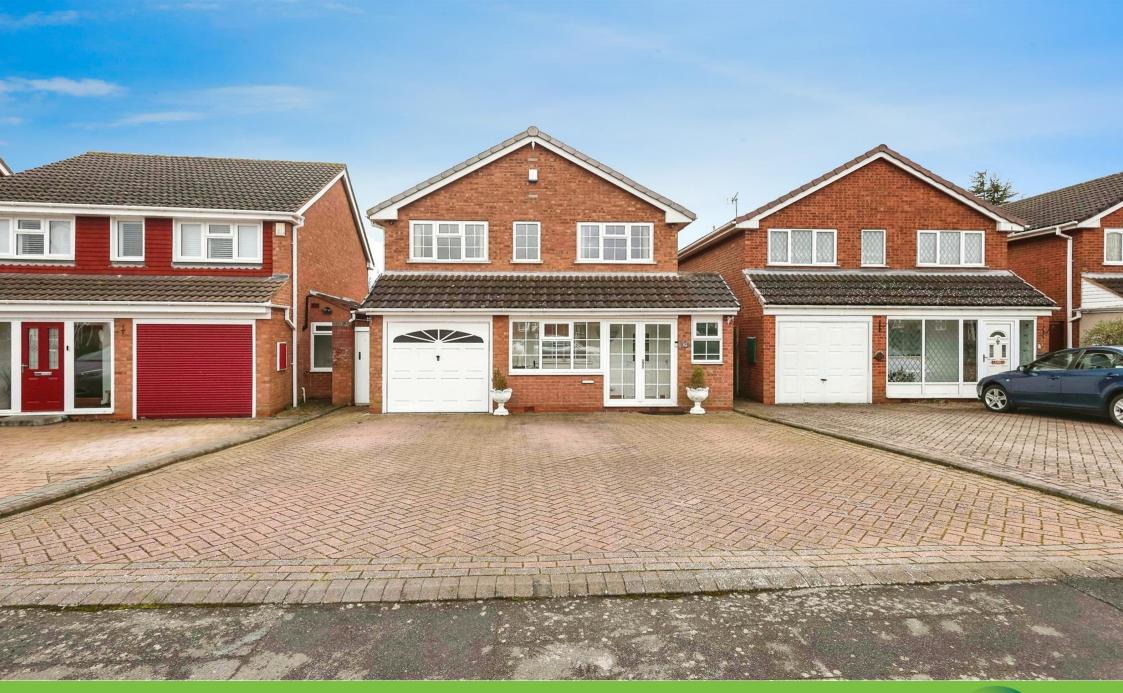

# **Property Description**

This three bedroom detached family home situated in Castle Bromwich has been modernised to a high standard throughout and comprises of lounge diner, breakfast kitchen and w/c on the ground floor, while to the first floor there are three bedrooms and the family bathroom. Outside to the front is a block paved driveway providing off road parking and access into the rear garden, while to the rear is an enclosed landscaped garden with patio and lawn areas

#### **Front Garden**

Driveway with off road parking.