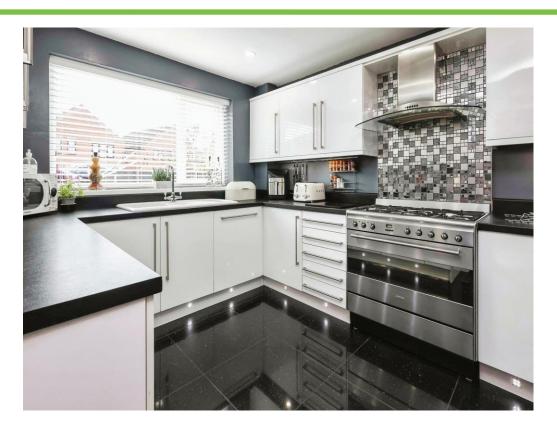

### Kitchen

16' x 9' 4" ( 4.88m x 2.84m )

A range of wall and base units with work surface over incorporating a sink with drainer unit, integrated washing machine and dishwasher, space for range cooker and large fridge freezer.