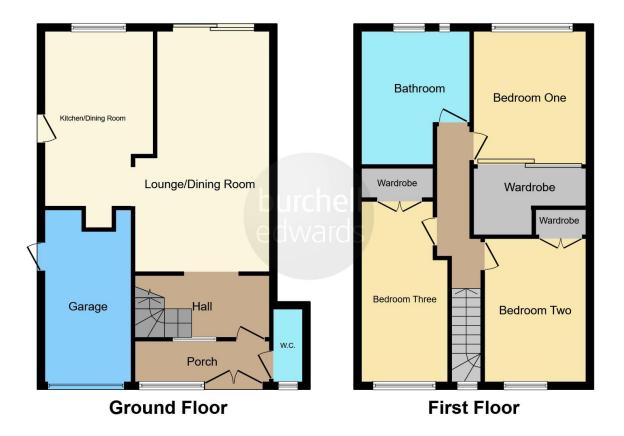

# **Property Description**

This three bedroom detached family home situated in Castle Bromwich has been modernised to a high standard throughout and comprises of lounge diner, breakfast kitchen and w/c on the ground floor, while to the first floor there are three bedrooms and the family bathroom. Outside to the front is a block paved driveway providing off road parking and access into the rear garden, while to the rear is an enclosed landscaped garden with patio and lawn areas

## **Entrance Hallway**

Carpet and central heating radiator.

#### **Guest W.C**

Central heating radiator, W.C, wash hand basin and tiled flooring.

### Lounge

22' 1" x 12' (6.73m x 3.66m)

Double glazed sliding doors to rear elevation, carpet and central heating radiator.

### Kitchen

16' x 9' 4" ( 4.88m x 2.84m )

A range of wall and base units with work surface over incorporating a sink with drainer unit, integrated washing machine and dishwasher, space for range cooker and large fridge freezer.

### **Bedroom One**

14' 8" into wardrobes x 10' 4" ( 4.47m into wardrobes x 3.15m)

Double glazed window to rear elevation, central heating radiator, carpet and large fitted wardrobes.

### **Bedroom Two**

13' 1" x 8' 11" ( 3.99m x 2.72m )

Double glazed window to front elevation, central heating radiator, carpet and fitted wardrobe.

### **Bedroom Three**

15' 1" x 7' 10" ( 4.60m x 2.39m )

Double glazed window to front elevation, central heating radiator, carpet and fitted wardrobe.

### **Bathroom**

Two double glazed frosted windows to rear elevation, large corner bath, double shower cubicle, W.C, wash hand basin with vanity unit and tiling to splash prone areas.

## Garage

Power and lighting.