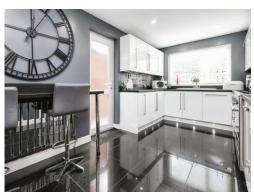

### Kitchen

16' x 9' 4" ( 4.88m x 2.84m )

A range of wall and base units with work surface over incorporating a sink with drainer unit, integrated washing machine and dishwasher, space for range cooker and large fridge freezer.