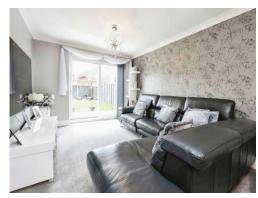

### Lounge

22' 1" x 12' (6.73m x 3.66m)

Double glazed sliding doors to rear elevation, carpet and central heating radiator.