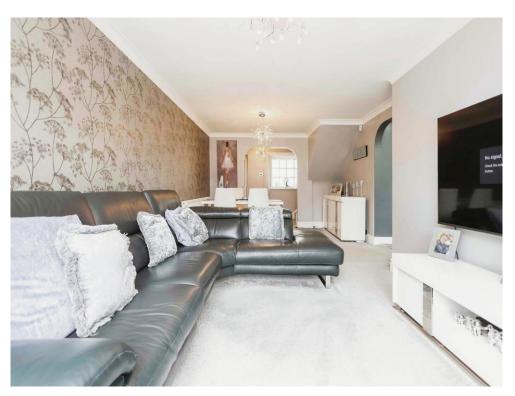

### Lounge

22' 1" x 12' (6.73m x 3.66m)

Double glazed sliding doors to rear elevation, carpet and central heating radiator.