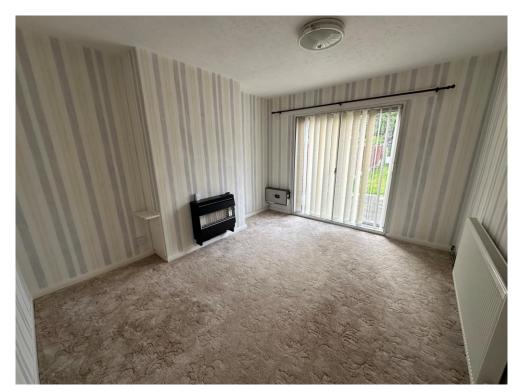

## Lounge

12' 4" x 10' 6" ( 3.76m x 3.20m )

Double glazed sliding patio doors to rear elevation, central heating radiator and carpet.