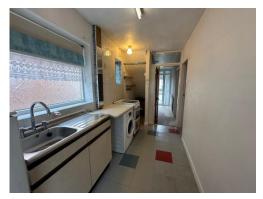

#### Kitchen

12' 10" x 5' 10" ( 3.91m x 1.78m )

Two double glazed windows to side elevation, double glazed door to rear elevation, a range of wall and base units with work surface over incorporating a sink with drainer unit, tiled floor and central heating radiator.