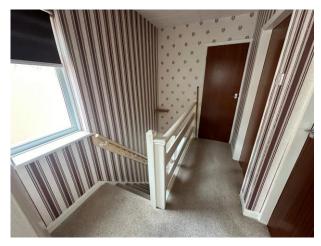

ng a sink with drainer unit, tiled floor and central heating radiator.

# Landing

Double glazed window to side elevation, carpet and loft access.

## **Bedroom One**

15' 1" x 10' 6" ( 4.60m x 3.20m )

Double glazed bay window to front elevation, central heating radiator, carpet, fitted wardrobes and storage cupboard.

## **Bedroom Two**

12' 2" x 10' 3" ( 3.71m x 3.12m )

Double glazed window to rear elevation, central heating radiator, carpet and fitted wardrobe.

## **Bedroom Three**

6' 11" x 5' 10" ( 2.11m x 1.78m )

Double glazed window to front elevation, carpet, central heating radiator and storage cupboard.

#### Bathroom

Double glazed window to rear elevation, carpet, shower, bath, W.C, wash hand basin and central heating radiator.

### Rear Garden

Patio and lawn area.









Awaiting Photograph

To view this property please contact Burchell Edwards on

T 0121 749 7888 E castlebromwich@burchelledwards.co.uk

2-4 Hurst Lane

BIRMINGHAM B34 7HR

EPC Rating: C

Tenure: Freehold

view this property online burchelledwards.co.uk/Property/CBW209259



1. MONEY LAUNDERING REGULATIONS Intending purchasers will be asked to produce identification documentation at a later stage and we would ask for your co-operation in order that there will be no delay in agreeing the sale. 2. These particulars do not constitute part or all of an offer or contract. 3. The measurements indicated are supplied for guidance only and as such must be considered incorrect. Potential buyers are advised to recheck measurements before committing to any expense. 4. We have not tested any apparatus,