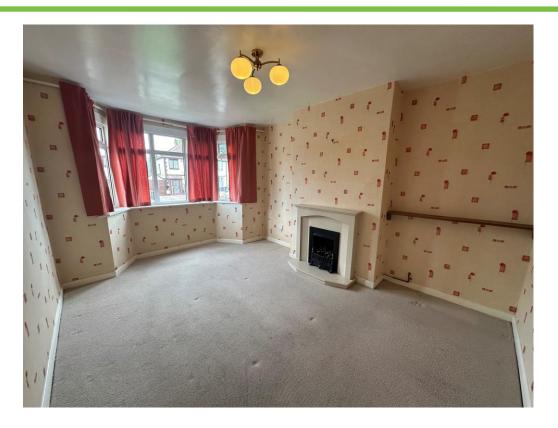

## Lounge

12' 4" x 10' 6" ( 3.76m x 3.20m )

Double glazed sliding patio doors to rear elevation, central heating radiator and carpet.

## **Dining Room**

14' 3" x 10' 6" ( 4.34m x 3.20m )

Double glazed bay window to front elevation, carpet and central heating radiator.