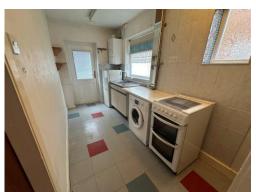

#### Kitchen

12' 10" x 5' 10" ( 3.91m x 1.78m )

Two double glazed windows to side elevation, double glazed door to rear elevation, a range of wall and base units with work surface over incorporating a sink with drainer unit, tiled floor and central heating radiator.