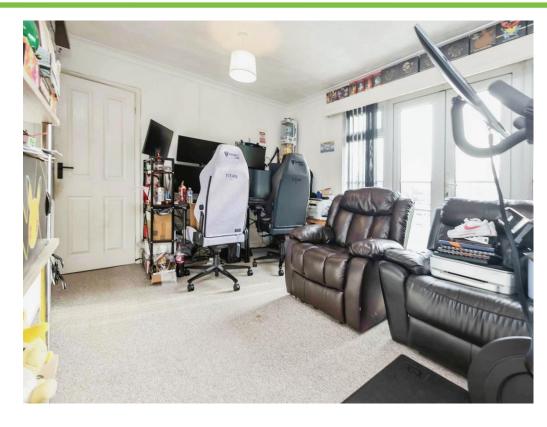

#### Lounge

16' 11" x 10' 10" ( 5.16m x 3.30m )

Double glazed patio doors to front elevation leading to balcony, gas fire, central heating radiator and carpet.