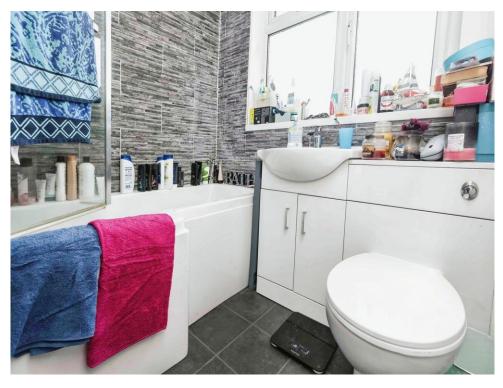

## **Bathroom**

Double glazed window to rear elevation, bath with rainfall shower, low level flush W.C, wash hand basin, extractor fan, heated towel rail and lino flooring.

Residential Sales & Lettings | Mortgage Services | Conveyancing | Surveyors | Land & New Homes