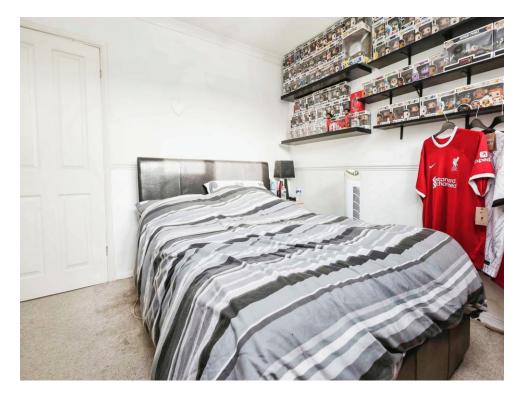

## **Bedroom**

11' 2" x 9' 2" ( 3.40m x 2.79m )

Double glazed window to front elevation, central heating radiator and carpet.