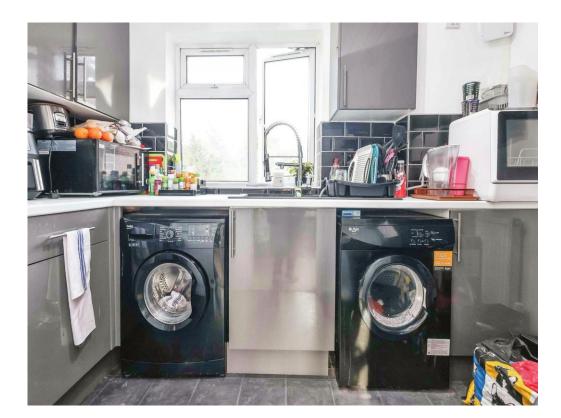

#### Kitchen

10' 1" x 5' 11" ( 3.07m x 1.80m )

Double glazed window to rear elevation, a range of wall and base units with work surface over incorporating a sink with drainer unit, integrated oven and grill, four ring gas hob with extractor hood, extractor wall fan, central heating radiator and lino flooring.