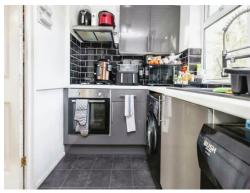

#### Kitchen

10' 1" x 5' 11" ( 3.07m x 1.80m )

Double glazed window to rear elevation, a range of wall and base units with work surface over incorporating a sink with drainer unit, integrated oven and grill, four ring gas hob with extractor hood, extractor wall fan, central heating radiator and lino flooring.