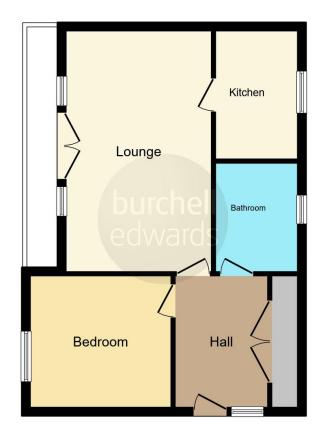

#### **Entrance Hall**

Double glazed window to front elevation and carpet.

#### Lounge

16' 11" x 10' 10" ( 5.16m x 3.30m )

Double glazed patio doors to front elevation leading to balcony, gas fire, central heating radiator and carpet.

#### Kitchen

10' 1" x 5' 11" ( 3.07m x 1.80m )

Double glazed window to rear elevation, a range of wall and base units with work surface over incorporating a sink with drainer unit, integrated oven and grill, four ring gas hob with extractor hood, extractor wall fan, central heating radiator and lino flooring.

## **Bedroom**

11' 2" x 9' 2" ( 3.40m x 2.79m )

Double glazed window to front elevation, central heating radiator and carpet.

## **Bathroom**

Double glazed window to rear elevation, bath with rainfall shower, low level flush W.C, wash hand basin, extractor fan, heated towel rail and lino flooring.

Residential Sales & Lettings | Mortgage Services | Conveyancing | Surveyors | Land & New Homes

This floorplan is for illustrative purposes only and is not drawn to scale. Measurements, floor-areas, openings and orientations are approximate. They should not be relied upon for any purpose and do not form any part of an agreement. No liability is taken for any error or mis-statement. All parties must rely on their own inspections.