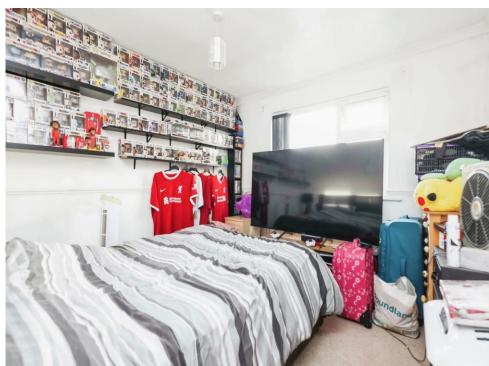

## **Bedroom**

11' 2" x 9' 2" ( 3.40m x 2.79m )

Double glazed window to front elevation, central heating radiator and carpet.