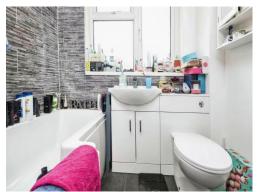

## **Bathroom**

Double glazed window to rear elevation, bath with rainfall shower, low level flush W.C, wash hand basin, extractor fan, heated towel rail and lino flooring.

Residential Sales & Lettings | Mortgage Services | Conveyancing | Surveyors | Land & New Homes