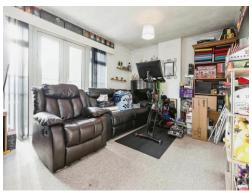

#### Lounge

16' 11" x 10' 10" ( 5.16m x 3.30m )

Double glazed patio doors to front elevation leading to balcony, gas fire, central heating radiator and carpet.