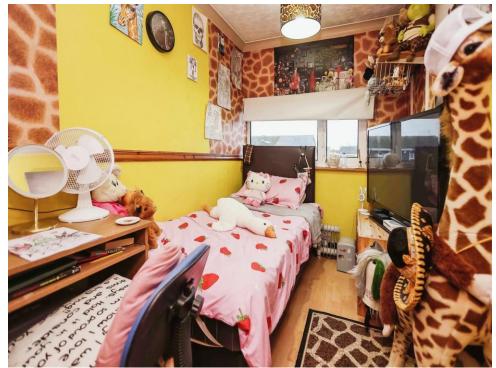

## **Bedroom One**

11' 6" x 6' 5" ( 3.51m x 1.96m ) Double glazed window to rear elevation and laminate flooring.

# **Bedroom Two**

14' 10" x 8' 9" ( 4.52m x 2.67m ) Double glazed window to front elevation, fitted wardrobes and laminate flooring.

# **Bedroom Three**

10' 11" x 6' (3.33m x 1.83m) Double glazed window to front elevation, laminate flooring and fitted wardrobes.