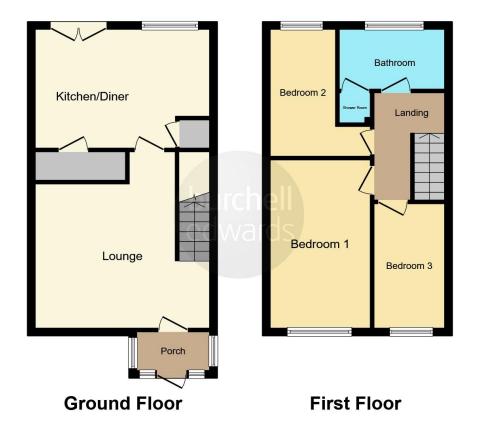

# **Property Description**

FREEHOLD ON COMPLETION Burchell Edwards are delighted to present this three bedroom midterrace property situated in the Chelmsley Wood area of Birmingham (B37).

The property in brief compromises a large entrance porch, lounge, dining room, kitchen diner, rear garden and three bedrooms and a four piece family bathroom.

### **Entrance Porch**

Double glazed windows to all elevations and tiled floor.

#### Lounge

15' 2" x 15' 1" ( 4.62m x 4.60m ) Double glazed window to front elevation and laminate flooring.

#### **Kitchen**

#### 15' 2" x 10' 6" ( 4.62m x 3.20m )

Double glazed window and patio doors to rear elevation, a range of wall and base units with work surface over incorporating a sink with drainer unit, electric oven and grill, gas hob with extractor hood, two storage cupboards, tiling to splash prone areas and tiled floor.

# Landing

Carpet and loft access.

## **Bedroom One**

11' 6" x 6' 5" ( 3.51m x 1.96m ) Double glazed window to rear elevation and laminate flooring.

# **Bedroom Two**

14' 10" x 8' 9" ( 4.52m x 2.67m ) Double glazed window to front elevation, fitted wardrobes and laminate flooring.

# **Bedroom Three**

10' 11" x 6' (3.33m x 1.83m) Double glazed window to front elevation, laminate flooring and fitted wardrobes.

### Bathroom

Double glazed window to rear elevation, corner bath, shower, W.C, wash hand basin, extractor fan and lino flooring.

### **Rear Garden**

Patio, astro, outside tap, gated rear access and decking area.