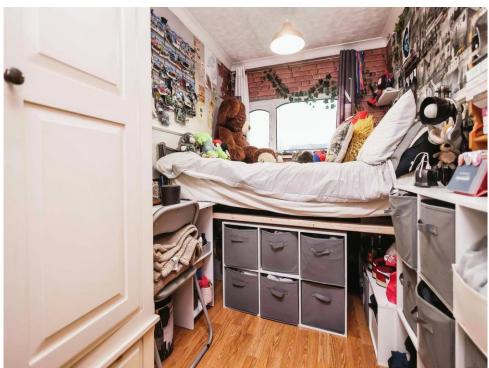

## **Bedroom One**

11' 6" x 6' 5" ( 3.51m x 1.96m ) Double glazed window to rear elevation and laminate flooring.

# **Bedroom Two**

14' 10" x 8' 9" ( 4.52m x 2.67m ) Double glazed window to front elevation, fitted wardrobes and laminate flooring.

# **Bedroom Three**

10' 11" x 6' (3.33m x 1.83m) Double glazed window to front elevation, laminate flooring and fitted wardrobes.