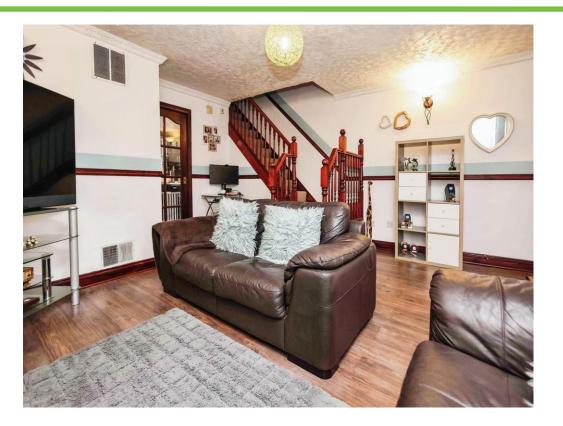

#### Lounge

15' 2" x 15' 1" ( 4.62m x 4.60m ) Double glazed window to front elevation and laminate flooring.