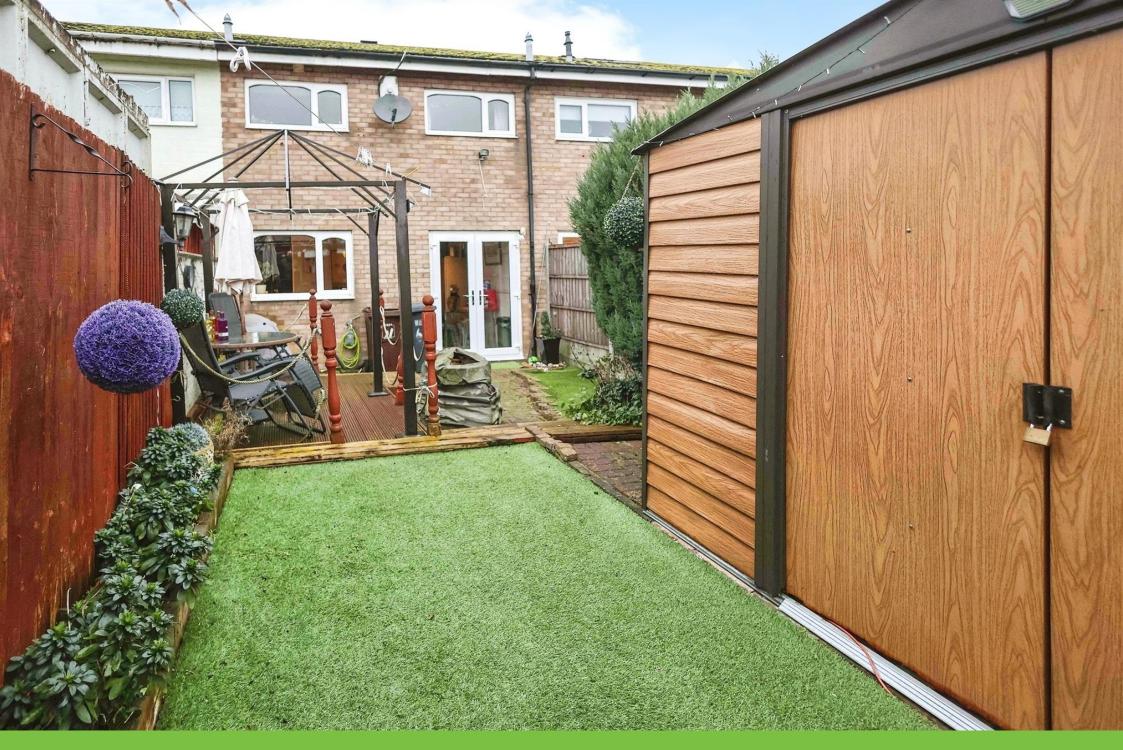

### **Rear Garden**

Patio, astro, outside tap, gated rear access and decking area.