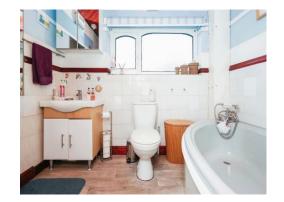

### Bathroom

Double glazed window to rear elevation, corner bath, shower, W.C, wash hand basin, extractor fan and lino flooring.