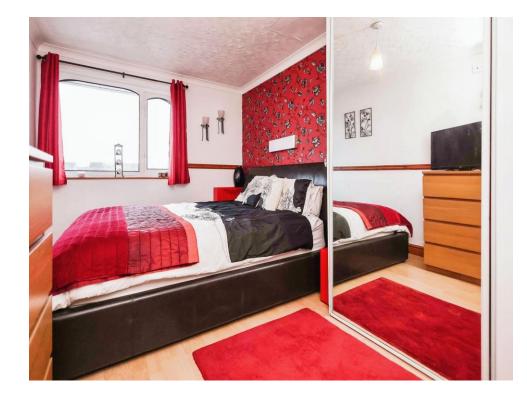

## **Bedroom One**

11' 6" x 6' 5" ( 3.51m x 1.96m ) Double glazed window to rear elevation and laminate flooring.

# **Bedroom Two**

14' 10" x 8' 9" ( 4.52m x 2.67m ) Double glazed window to front elevation, fitted wardrobes and laminate flooring.

# **Bedroom Three**

10' 11" x 6' (3.33m x 1.83m) Double glazed window to front elevation, laminate flooring and fitted wardrobes.