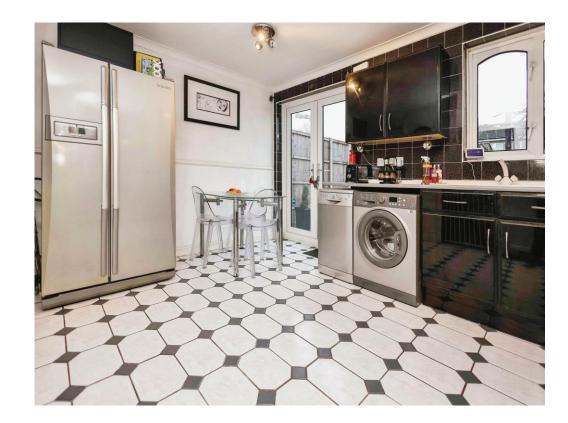

#### **Kitchen**

#### 15' 2" x 10' 6" ( 4.62m x 3.20m )

Double glazed window and patio doors to rear elevation, a range of wall and base units with work surface over incorporating a sink with drainer unit, electric oven and grill, gas hob with extractor hood, two storage cupboards, tiling to splash prone areas and tiled floor.