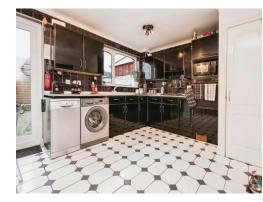

#### **Kitchen**

#### 15' 2" x 10' 6" ( 4.62m x 3.20m )

Double glazed window and patio doors to rear elevation, a range of wall and base units with work surface over incorporating a sink with drainer unit, electric oven and grill, gas hob with extractor hood, two storage cupboards, tiling to splash prone areas and tiled floor.