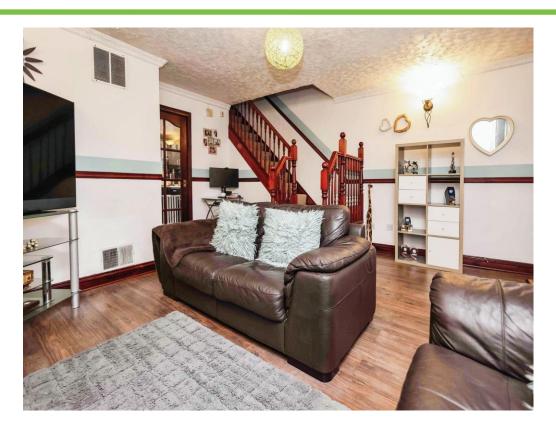

### Lounge

15' 2" x 15' 1" ( 4.62m x 4.60m )

Double glazed window to front elevation and laminate flooring.