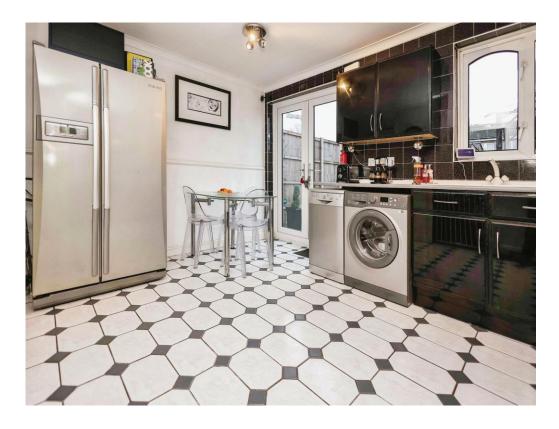

#### Kitchen

15' 2" x 10' 6" ( 4.62m x 3.20m )

Double glazed window and patio doors to rear elevation, a range of wall and base units with work surface over incorporating a sink with drainer unit, electric oven and grill, gas hob with extractor hood, two storage cupboards, tiling to splash prone areas and tiled floor.