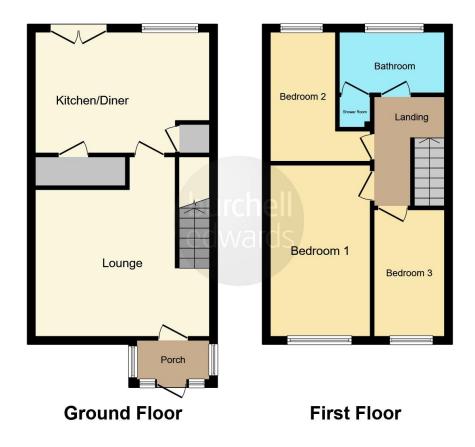

#### **Entrance Porch**

Double glazed windows to all elevations and tiled floor.

### Lounge

15' 2" x 15' 1" ( 4.62m x 4.60m )

Double glazed window to front elevation and laminate flooring.

#### Kitchen

15' 2" x 10' 6" ( 4.62m x 3.20m )

Double glazed window and patio doors to rear elevation, a range of wall and base units with work surface over incorporating a sink with drainer unit, electric oven and grill, gas hob with extractor hood, two storage cupboards, tiling to splash prone areas and tiled floor.

## Landing

Carpet and loft access.

#### **Bedroom One**

11' 6" x 6' 5" ( 3.51m x 1.96m )

Double glazed window to rear elevation and

laminate flooring.

#### **Bedroom Two**

14' 10" x 8' 9" ( 4.52m x 2.67m )

Double glazed window to front elevation, fitted wardrobes and laminate flooring.

#### **Bedroom Three**

10' 11" x 6' ( 3.33m x 1.83m )

Double glazed window to front elevation, laminate flooring and fitted wardrobes.

#### **Bathroom**

Double glazed window to rear elevation, corner bath, shower, W.C, wash hand basin, extractor fan and lino flooring.

#### **Rear Garden**

Patio, astro, outside tap, gated rear access and decking area.

Residential Sales & Lettings | Mortgage Services | Conveyancing | Surveyors | Land & New Homes

This floorplan is for illustrative purposes only and is not drawn to scale. Measurements, floor-areas, openings and orientations are approximate. They should not be relied upon for any purpose and do not form any part of an agreement. No liability is taken for any error or mis-statement. All parties must rely on their own inspections.