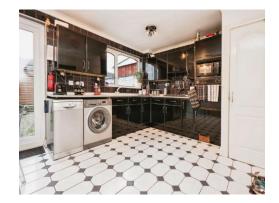

#### Kitchen

15' 2" x 10' 6" ( 4.62m x 3.20m )

Double glazed window and patio doors to rear elevation, a range of wall and base units with work surface over incorporating a sink with drainer unit, electric oven and grill, gas hob with extractor hood, two storage cupboards, tiling to splash prone areas and tiled floor.