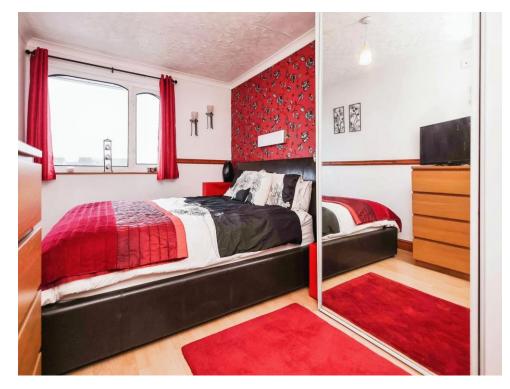

#### **Bedroom One**

11' 6" x 6' 5" ( 3.51m x 1.96m )

Double glazed window to rear elevation and

laminate flooring.

#### **Bedroom Two**

14' 10" x 8' 9" ( 4.52m x 2.67m )

Double glazed window to front elevation, fitted wardrobes and laminate flooring.

#### **Bedroom Three**

10' 11" x 6' ( 3.33m x 1.83m )

Double glazed window to front elevation, laminate flooring and fitted wardrobes.