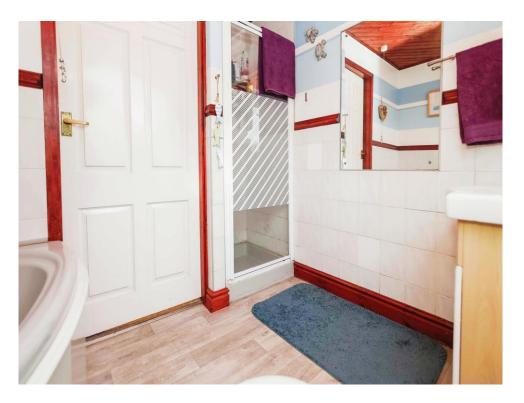

#### **Bathroom**

Double glazed window to rear elevation, corner bath, shower, W.C, wash hand basin, extractor fan and lino flooring.