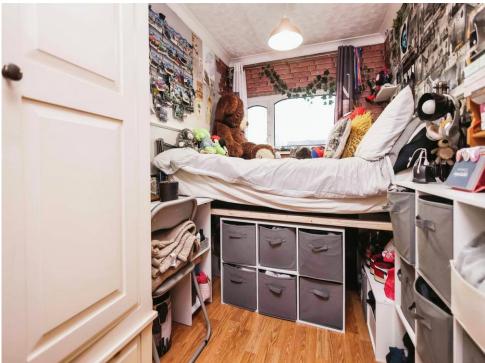

#### **Bedroom One**

11' 6" x 6' 5" ( 3.51m x 1.96m )

Double glazed window to rear elevation and

laminate flooring.

#### **Bedroom Two**

14' 10" x 8' 9" ( 4.52m x 2.67m )

Double glazed window to front elevation, fitted wardrobes and laminate flooring.

#### **Bedroom Three**

10' 11" x 6' ( 3.33m x 1.83m )

Double glazed window to front elevation, laminate flooring and fitted wardrobes.