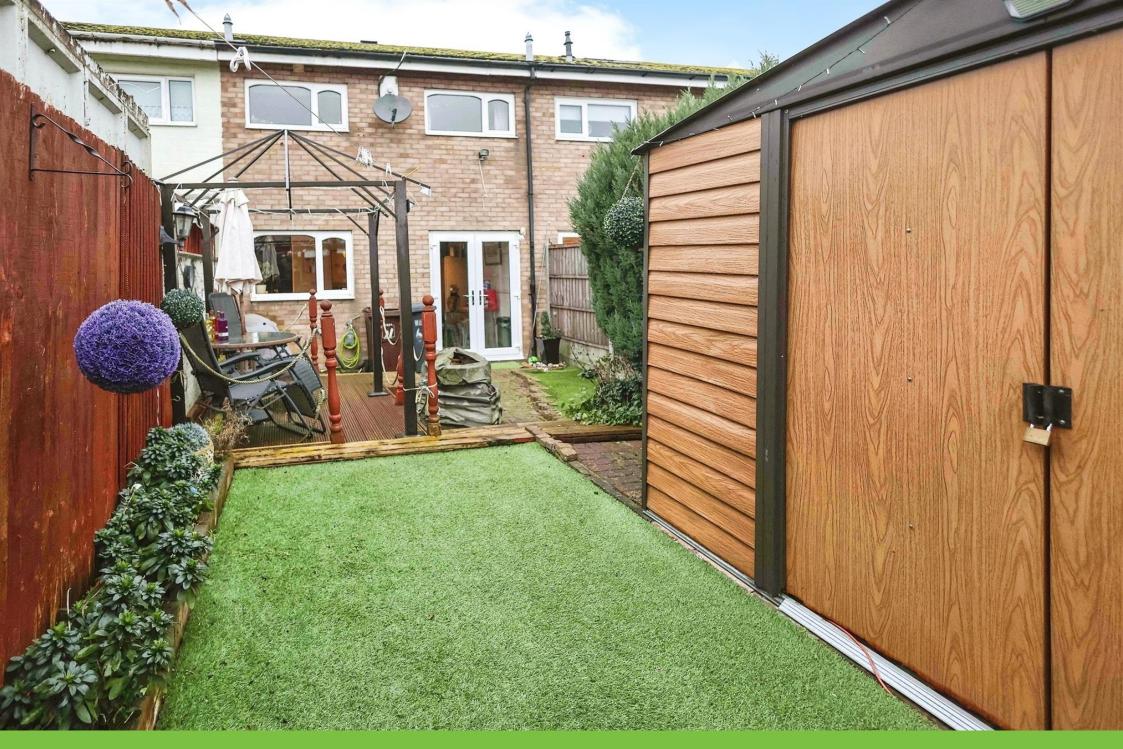

#### **Rear Garden**

Patio, astro, outside tap, gated rear access and decking area.