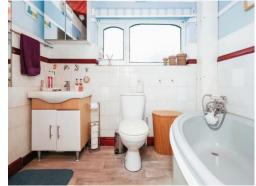

#### **Bathroom**

Double glazed window to rear elevation, corner bath, shower, W.C, wash hand basin, extractor fan and lino flooring.