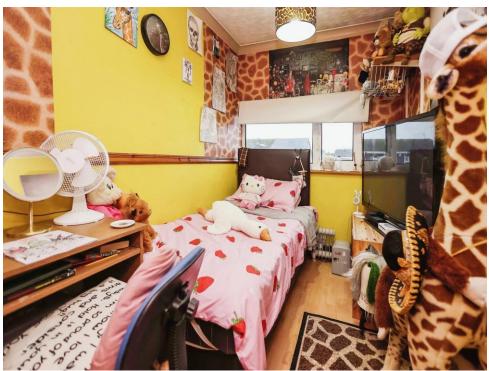

#### **Bedroom One**

11' 6" x 6' 5" ( 3.51m x 1.96m )

Double glazed window to rear elevation and

laminate flooring.

#### **Bedroom Two**

14' 10" x 8' 9" ( 4.52m x 2.67m )

Double glazed window to front elevation, fitted wardrobes and laminate flooring.

#### **Bedroom Three**

10' 11" x 6' ( 3.33m x 1.83m )

Double glazed window to front elevation, laminate flooring and fitted wardrobes.