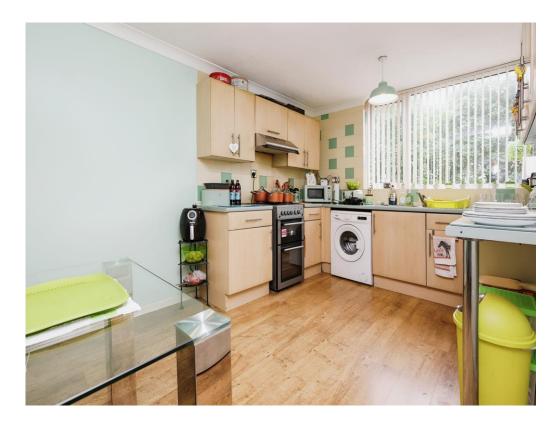

#### Kitchen

16' 1" x 9' 1" ( 4.90m x 2.77m )

Double glazed window to front aspect, a range of wall and base units with work surfaces over, stainless steel sink and drainer, four ring gas hob with extractor hood over, laminate flooring, central heating radiator and ceiling light point.