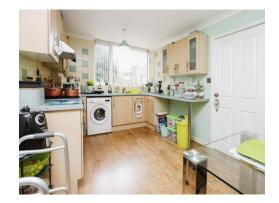

#### Kitchen

16' 1" x 9' 1" ( 4.90m x 2.77m )

Double glazed window to front aspect, a range of wall and base units with work surfaces over, stainless steel sink and drainer, four ring gas hob with extractor hood over, laminate flooring, central heating radiator and ceiling light point.