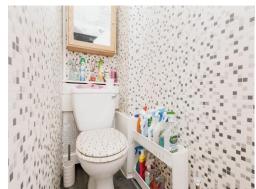

### **Wet Room**

Opaque double glazed window to front aspect, shower, hand wash basin, WC, central heating radiator and ceiling light point.