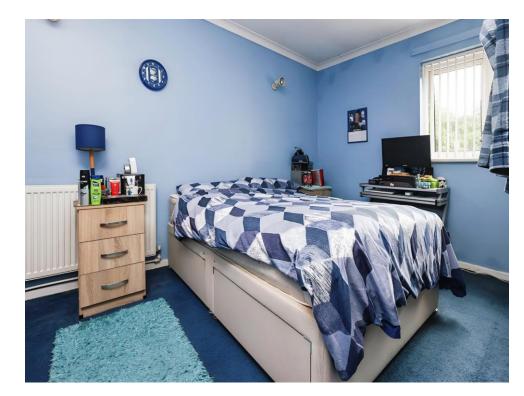

## **Bedroom One**

13' 3" x 9' 7" ( 4.04m x 2.92m )

Double glazed window to front aspect, carpet, central heating radiator and ceiling light point.

## **Bedroom Two**

12' 7" x 8' 9" ( 3.84m x 2.67m )

Double glazed window to rear aspect, laminate floor, central heating radiator, ceiling light point and fitted wardrobes.

### **Bedroom Three**

9' 7" x 6' 8" ( 2.92m x 2.03m )

Double glazed window to rear aspect, laminate floor, central heating radiator, ceiling light point and lift.