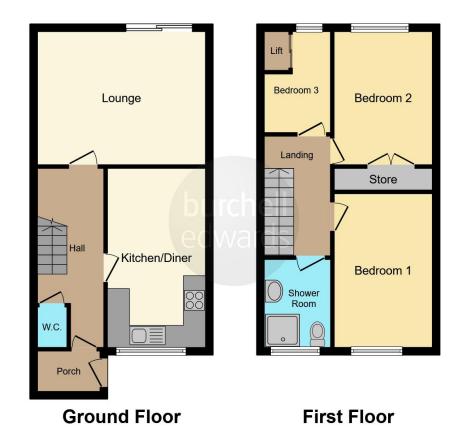

# **Property Description**

Burchell Edwards offer this three bedroom midterrace property situated conveniently in Chemlsley Wood, B37. This property is the perfect opportunity for buy

In brief this property compromises an entrance porch, hall, lounge, kitchen diner, guest WC, wet room, three bedrooms and low maintenance front and rear gardens.

You will also discover a disabled lift has been fitted from the lounge through to the third bedroom.

Ideally located within close proximity to local amenities, eateries and public transport links, as well as easy access into Birmingham City Centre, Birmingham Airport and Solihull Town Centre, Accessible via a small walkway.

#### **Entrance Hall**

Ceiling light point and laminate floor.

## Lounge

15' 9" x 12' 3" ( 4.80m x 3.73m )

Double glazed sliding patio doors to rear aspect, central heating radiator, TV point, lift, ceiling light point and laminate floor.

#### Kitchen

16' 1" x 9' 1" ( 4.90m x 2.77m )

Double glazed window to front aspect, a range of wall and base units with work surfaces over, stainless steel sink and drainer, four ring gas hob with extractor hood over, laminate flooring, central heating radiator and ceiling light point.

# Landing

Ceiling light point, laminate floor and loft access.

## **Bedroom One**

13' 3" x 9' 7" ( 4.04m x 2.92m )

Double glazed window to front aspect, carpet, central heating radiator and ceiling light point.

## **Bedroom Two**

12' 7" x 8' 9" ( 3.84m x 2.67m )

Double glazed window to rear aspect, laminate floor, central heating radiator, ceiling light point and fitted wardrobes.

### **Bedroom Three**

9' 7" x 6' 8" ( 2.92m x 2.03m )

Double glazed window to rear aspect, laminate floor, central heating radiator, ceiling light point and lift.

### **Wet Room**

Opaque double glazed window to front aspect, shower, hand wash basin, WC, central heating radiator and ceiling light point.

#### Garden

Patio, stoned area and gated rear access.

Residential Sales & Lettings | Mortgage Services | Conveyancing | Surveyors | Land & New Homes

This floorplan is for illustrative purposes only and is not drawn to scale. Measurements, floor-areas, openings and orientations are approximate. They should not be relied upon for any purpose and do not form any part of an agreement. No liability is taken for any error or mis-statement. All parties must rely on their own inspections.