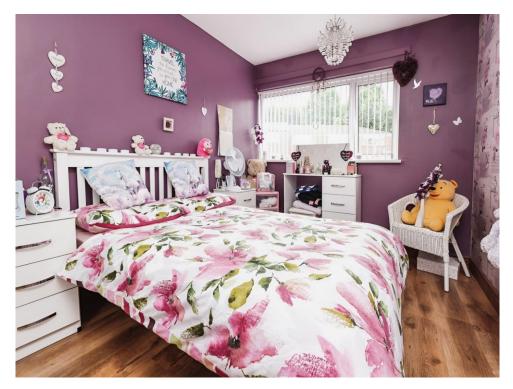

## **Bedroom One**

13' 3" x 9' 7" ( 4.04m x 2.92m )

Double glazed window to front aspect, carpet, central heating radiator and ceiling light point.

## **Bedroom Two**

12' 7" x 8' 9" ( 3.84m x 2.67m )

Double glazed window to rear aspect, laminate floor, central heating radiator, ceiling light point and fitted wardrobes.

### **Bedroom Three**

9' 7" x 6' 8" ( 2.92m x 2.03m )

Double glazed window to rear aspect, laminate floor, central heating radiator, ceiling light point and lift.