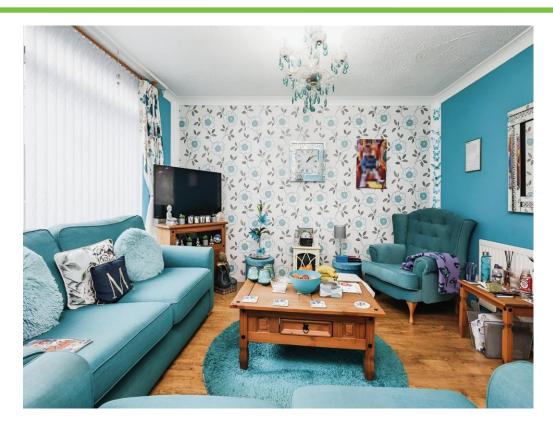

## Lounge

15' 9" x 12' 3" ( 4.80m x 3.73m )

Double glazed sliding patio doors to rear aspect, central heating radiator, TV point, lift, ceiling light point and laminate floor.