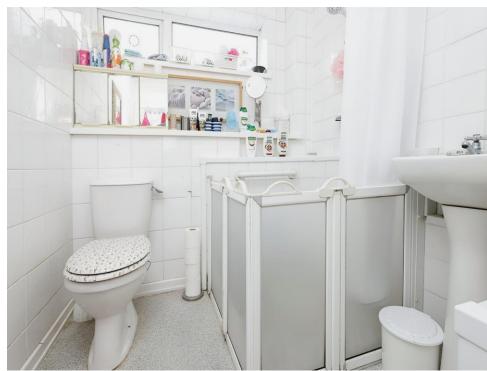

### **Wet Room**

Opaque double glazed window to front aspect, shower, hand wash basin, WC, central heating radiator and ceiling light point.