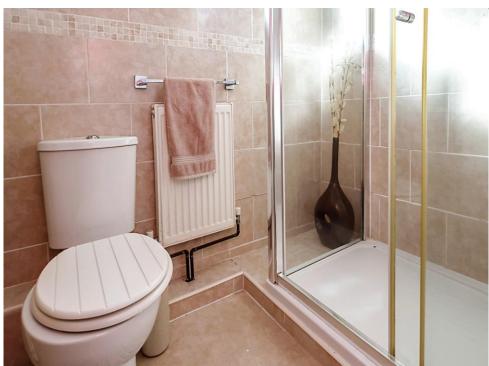

#### Bathroom

Double glazed window to front aspect, shower cubicle, vanity hand wash basin, WC, vinyl floor, central heating radiator and ceiling spotlights.