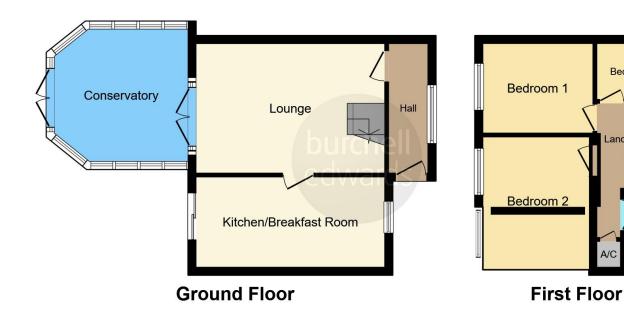

# Lounge

18' 5" x 12' 9" (  $5.61m \times 3.89m$  ) Stairs to the first floor and ceiling spotlights.

#### Kitchen

18' 4" x 8' 5" ( 5.59m x 2.57m )

Double glazed windows to front and rear aspects, a range of wall and base units with work surfaces over, stainless steel hob, electric oven, space and plumbing for a washing machine, central heating radiator and ceiling spotlights.

### Conservatory

10' 8" x 9' 10" ( 3.25m x 3.00m )
Double glazed patio door to rear aspect.

# Landing

Two storage cupboards and ceiling light.

#### **Bedroom One**

13' 5" x 10' 4" ( 4.09m x 3.15m )

Two double glazed windows to rear aspect, wooden floor, ceiling light and central heating radiator.

## **Bedroom Two**

8' 5" x 9' 5" ( 2.57m x 2.87m )

Double glazed window to rear aspect, ceiling light and central heating radiator.

#### **Bedroom Three**

 $8'\,7"\,x\,6'\,6"$  (  $2.62m\,x\,1.98m$  ) Double glazed window to front aspect, ceiling light and central heating radiator.

#### Garden

Paved patio.

Residential Sales & Lettings | Mortgage Services | Conveyancing | Surveyors | Land & New Homes

This floorplan is for illustrative purposes only and is not drawn to scale. Measurements, floor-areas, openings and orientations are approximate. They should not be relied upon for any purpose and do not form any part of an agreement. No liability is taken for any error or mis-statement. All parties must rely on their own inspections.