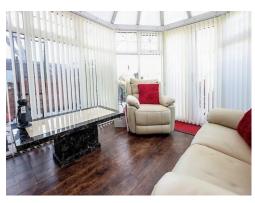

### Conservatory

10' 8" x 9' 10" ( 3.25m x 3.00m )
Double glazed patio door to rear aspect.