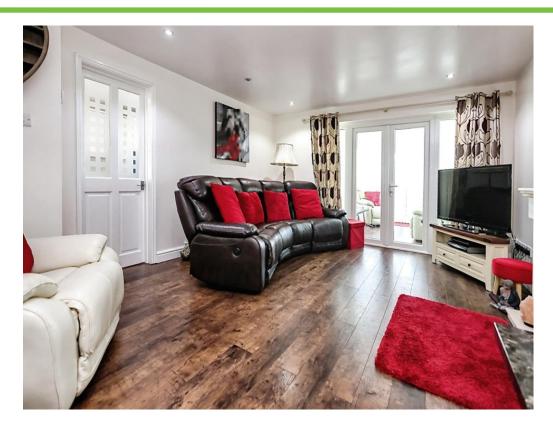

# Lounge

18' 5" x 12' 9" (  $5.61m \times 3.89m$  ) Stairs to the first floor and ceiling spotlights.