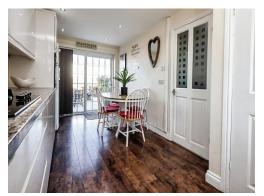

#### Kitchen

18' 4" x 8' 5" ( 5.59m x 2.57m )

Double glazed windows to front and rear aspects, a range of wall and base units with work surfaces over, stainless steel hob, electric oven, space and plumbing for a washing machine, central heating radiator and ceiling spotlights.

### Conservatory

10' 8" x 9' 10" ( 3.25m x 3.00m )
Double glazed patio door to rear aspect.