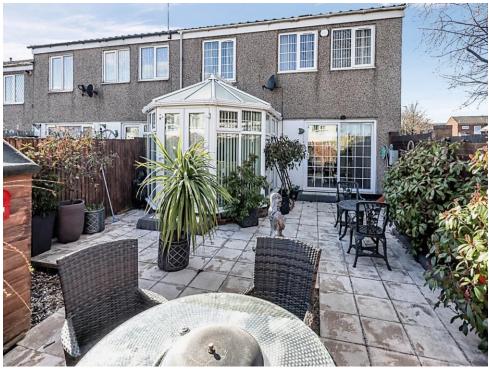

### Conservatory

10' 8" x 9' 10" ( 3.25m x 3.00m )
Double glazed patio door to rear aspect.

#### Garden

Paved patio.

Residential Sales & Lettings | Mortgage Services | Conveyancing | Surveyors | Land & New Homes

This floorplan is for illustrative purposes only and is not drawn to scale. Measurements, floor-areas, openings and orientations are approximate. They should not be relied upon for any purpose and do not form any part of an agreement. No liability is taken for any error or mis-statement. All parties must rely on their own inspections.