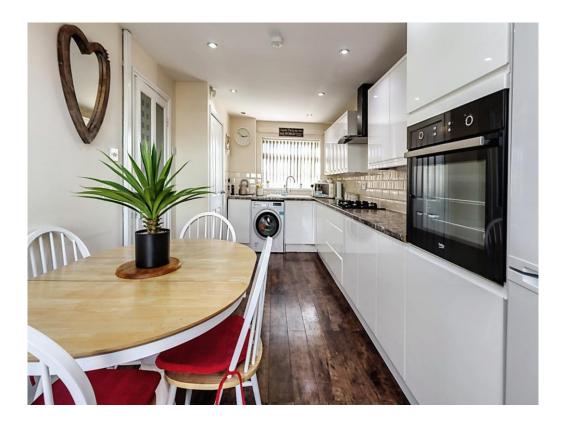

#### Kitchen

18' 4" x 8' 5" ( 5.59m x 2.57m )

Double glazed windows to front and rear aspects, a range of wall and base units with work surfaces over, stainless steel hob, electric oven, space and plumbing for a washing machine, central heating radiator and ceiling spotlights.