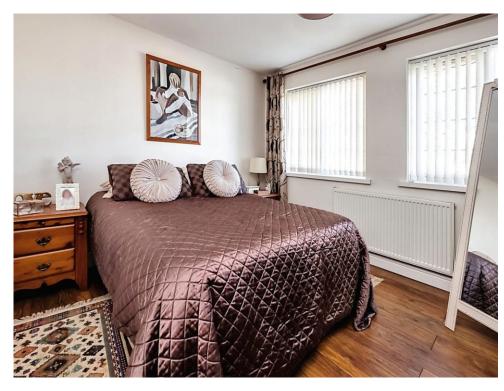

#### **Bedroom One**

13' 5" x 10' 4" ( 4.09m x 3.15m )

Two double glazed windows to rear aspect, wooden floor, ceiling light and central heating radiator.