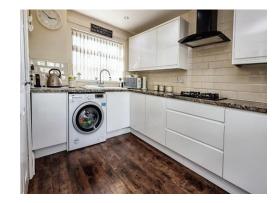

#### Kitchen

18' 4" x 8' 5" ( 5.59m x 2.57m )

Double glazed windows to front and rear aspects, a range of wall and base units with work surfaces over, stainless steel hob, electric oven, space and plumbing for a washing machine, central heating radiator and ceiling spotlights.