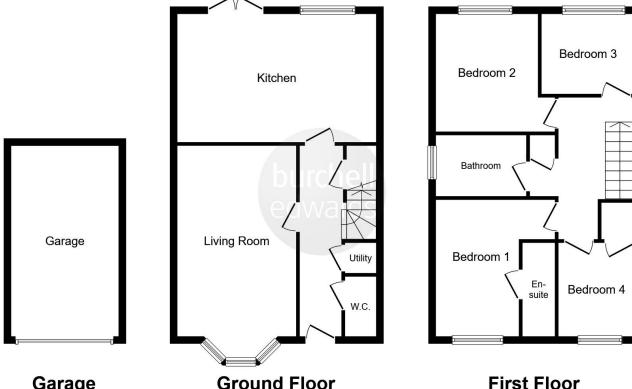

## **Approach**

Paved driveway providing off road parking with lawn to the side.

## **Entrance Hallway**

Double glazed door to front elevation, storage cupboard, laminate flooring and central heating radiator.

#### **Guest W.C**

Double glazed window to front elevation, wash hand basin, WC, tiled to splash prone areas and central heating radiator.

### Lounge

20' x 12' 9" ( 6.10m x 3.89m )

Double glazed window to front elevation and two central heating radiators.

#### Kitchen/ Diner

20' 1" x 11' 9" ( 6.12m x 3.58m )

Double glazed window to rear elevation, a range of wall and base units with work surface over incorporating a sink with drainer, electric oven, gas hob, extractor hood, tiled to splash prone areas, plumbing and space for a dishwasher and central heating radiator.

# **Utility Room**

.4' x 3' 4" (1.22m x 1.02m) Plumbing and space for a washing machine.

# Landing

Loft access and airing cupboard.

#### **Bedroom One**

11' 4" x 9' 9" ( 3.45m x 2.97m )

Double glazed window to front elevation and central heating radiator.

## **En-Suite**

Shower cubicle, wash hand basin, WC, extractor fan, tiled to splash prone areas and central heating radiator.

### **Bedroom Two**

11' 2" x 7' 1" ( 3.40m x 2.16m )

Double glazed window to rear elevation and central heating radiator.

## **Bedroom Three**

9' 9" x 7' 1" ( 2.97m x 2.16m )

Double glazed window to rear elevation and central heating radiator.

## **Bedroom Four**

8' 4" x 7' 2" ( 2.54m x 2.18m )

Double glazed window to front elevation, built in wardrobe and central heating radiator.

### **Bathroom**

Double glazed window to side elevation, central heating radiator, bath, shower cubicle, wash hand basin, WC, extractor fan and tiled to splash prone areas.

### Garden

Resin patio area, security light, outside tap, gated side access and fence to boundaries.

# Garage

Up and over door, security light on the front of the garage and power supply.

This plan is for illustration purposes only and may not be representative of the property. Plan not to scale.

Powered by audioagent.com