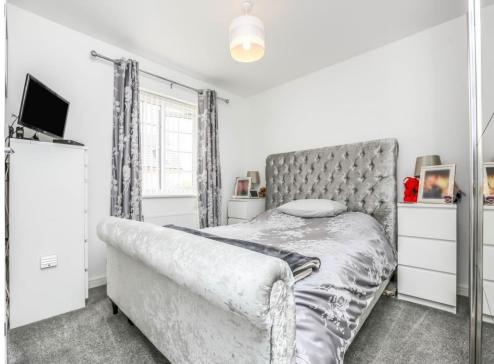

#### **Bedroom One**

11' 4" x 9' 9" ( 3.45m x 2.97m )

Double glazed window to front elevation and central heating radiator.

## **En-Suite**

Shower cubicle, wash hand basin, WC, extractor fan, tiled to splash prone areas and central heating radiator.