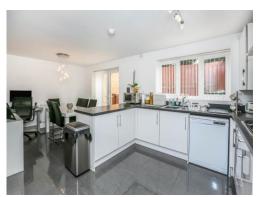

#### Kitchen/ Diner

20' 1" x 11' 9" ( 6.12m x 3.58m )

Double glazed window to rear elevation, a range of wall and base units with work surface over incorporating a sink with drainer, electric oven, gas hob, extractor hood, tiled to splash prone areas, plumbing and space for a dishwasher and central heating radiator.