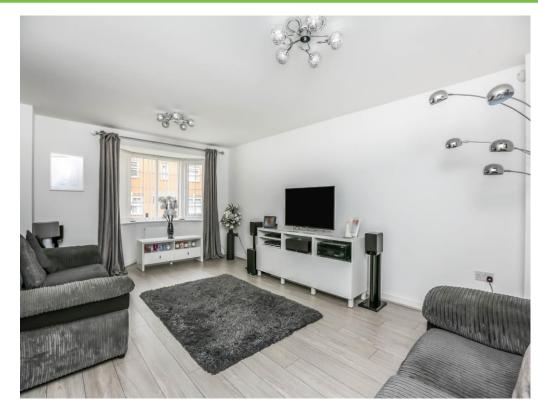

### Lounge

20' x 12' 9" ( 6.10m x 3.89m )

Double glazed window to front elevation and two central heating radiators.