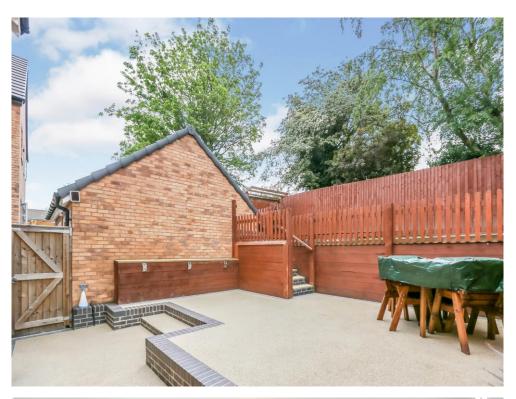

### Garden

Resin patio area, security light, outside tap, gated side access and fence to boundaries.

# Garage

Up and over door, security light on the front of the garage and power supply.

This plan is for illustration purposes only and may not be representative of the property. Plan not to scale.

Powered by audioagent.com