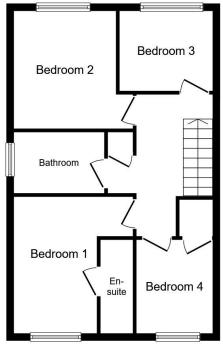

#### **Bedroom One**

11' 4" x 9' 9" ( 3.45m x 2.97m )

Double glazed window to front elevation and central heating radiator.

## **En-Suite**

Shower cubicle, wash hand basin, WC, extractor fan, tiled to splash prone areas and central heating radiator.

### **Bedroom Two**

11' 2" x 7' 1" ( 3.40m x 2.16m )

Double glazed window to rear elevation and central heating radiator.

## **Bedroom Three**

9' 9" x 7' 1" ( 2.97m x 2.16m )

Double glazed window to rear elevation and central heating radiator.

## **Bedroom Four**

8' 4" x 7' 2" ( 2.54m x 2.18m )

Double glazed window to front elevation, built in wardrobe and central heating radiator.

### **Bathroom**

Double glazed window to side elevation, central heating radiator, bath, shower cubicle, wash hand basin, WC, extractor fan and tiled to splash prone areas.