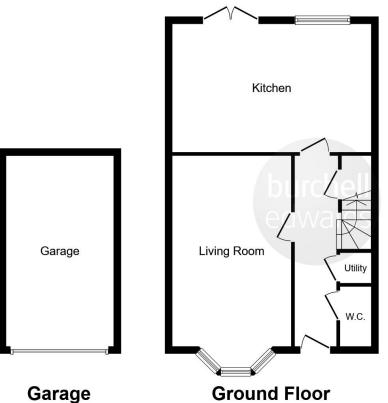

#### Kitchen/ Diner

20' 1" x 11' 9" ( 6.12m x 3.58m )

Double glazed window to rear elevation, a range of wall and base units with work surface over incorporating a sink with drainer, electric oven, gas hob, extractor hood, tiled to splash prone areas, plumbing and space for a dishwasher and central heating radiator.

# **Utility Room**

.4' x 3' 4" (1.22m x 1.02m) Plumbing and space for a washing machine.

# Garage

Up and over door, security light on the front of the garage and power supply.

This plan is for illustration purposes only and may not be representative of the property. Plan not to scale.

Powered by audioagent.com