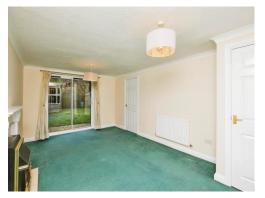

## Lounge

18' x 11'  $\max$  ( 5.49 m x 3.35m max ) Window to front elevation, sliding doors to garden, two central heating radiators and carpet.