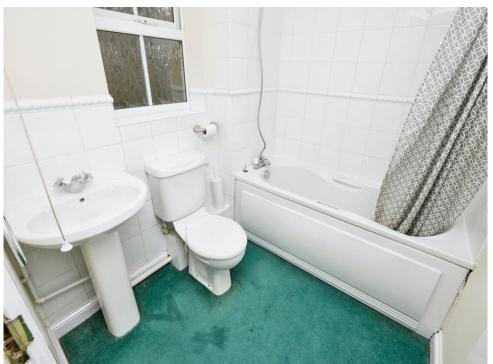

#### **Bathroom**

Window to rear elevation, W.C, wash hand basin, bath with shower over and central heating radiator.