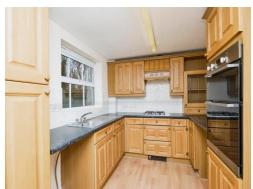

#### Kitchen

13' 3" max x 8' 4" max ( 4.04m max x 2.54m max ) Window to rear elevation, a range of wall and base units with work surface over incorporating a sink with drainer unit, integrated oven and hob, wooden flooring and door to rear elevation.