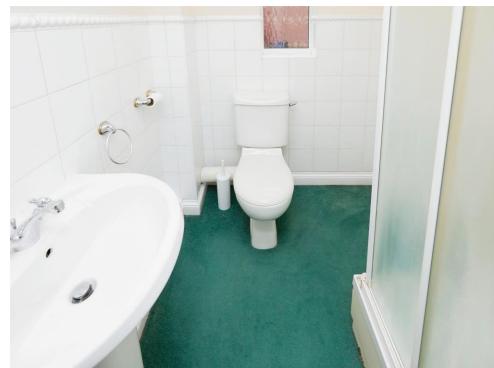

## **En-Suite**

Window to front elevation, W.C, wash hand basin, shower cubicle, central heating radiator and carpet.