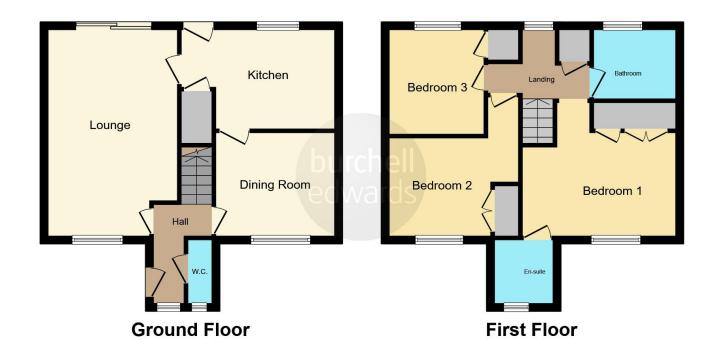

## **Entrance Hallway**

Window to front elevation and central heating radiator.

#### **Downstairs W.C**

Window to front elevation, W.C, wash hand basin, central heating radiator and carpet.

## Lounge

18' x 11'  $\max$  ( 5.49 m x 3.35m max ) Window to front elevation, sliding doors to garden, two central heating radiators and carpet.

# **Dining Room**

10' 1" x 9' 1" ( 3.07m x 2.77m ) Window to front elevation, central heating radiator and carpet.

#### Kitchen

13' 3" max x 8' 4" max ( 4.04m max x 2.54m max ) Window to rear elevation, a range of wall and base units with work surface over incorporating a sink with drainer unit, integrated oven and hob, wooden flooring and door to rear elevation.

# Landing

Window to rear elevation, storage cupboard housing central heating boiler and carpet.

### **Bedroom One**

11' 9"  $\max x$  13' 4"  $\max$  ( 3.58m  $\max x$  4.06m  $\max$  ) Window to front elevation, central heating radiator, integrated triple wardrobe and carpet.

## **En-Suite**

Window to front elevation, W.C, wash hand basin, shower cubicle, central heating radiator and carpet.

### **Bedroom Two**

12' 1"  $\max$  x 11' 3"  $\max$  ( 3.68m  $\max$  x 3.43m  $\max$  ) Window to front elevation, central heating radiator, integrated double wardrobe and carpet.

### **Bedroom Three**

9' 1" x 8' 1" ( 2.77m x 2.46m )

Window to rear elevation, central heating radiator, integrated single wardrobe, storage cupboard and carpet.

#### **Bathroom**

Window to rear elevation, W.C, wash hand basin, bath with shower over and central heating radiator.