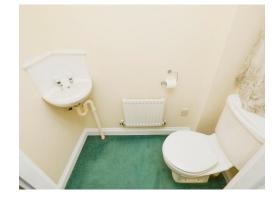

#### **Downstairs W.C**

Window to front elevation, W.C, wash hand basin, central heating radiator and carpet.

#### **Bathroom**

Window to rear elevation, W.C, wash hand basin, bath with shower over and central heating radiator.