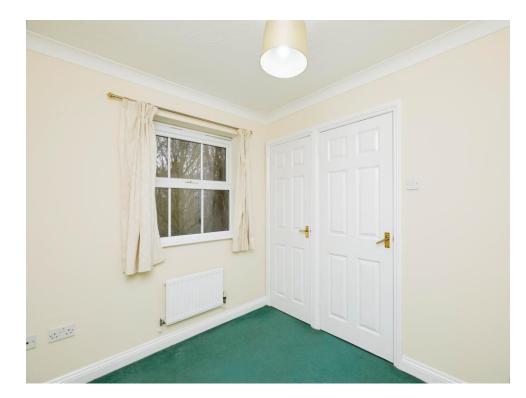

### **Bedroom One**

11' 9"  $\max x$  13' 4"  $\max$  ( 3.58m  $\max x$  4.06m  $\max$  ) Window to front elevation, central heating radiator, integrated triple wardrobe and carpet.

## **En-Suite**

Window to front elevation, W.C, wash hand basin, shower cubicle, central heating radiator and carpet.

### **Bedroom Two**

12' 1"  $\max$  x 11' 3"  $\max$  ( 3.68m  $\max$  x 3.43m  $\max$  ) Window to front elevation, central heating radiator, integrated double wardrobe and carpet.