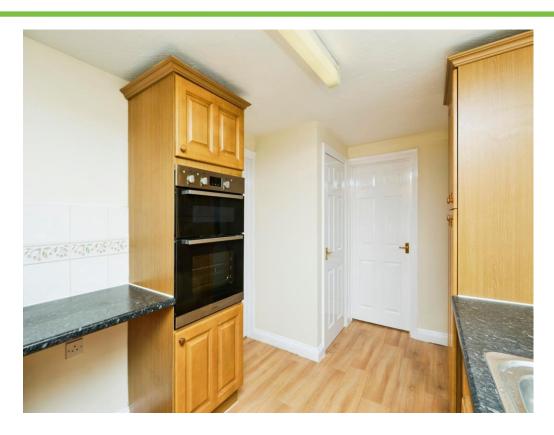

#### Kitchen

13' 3" max x 8' 4" max ( 4.04m max x 2.54m max ) Window to rear elevation, a range of wall and base units with work surface over incorporating a sink with drainer unit, integrated oven and hob, wooden flooring and door to rear elevation.