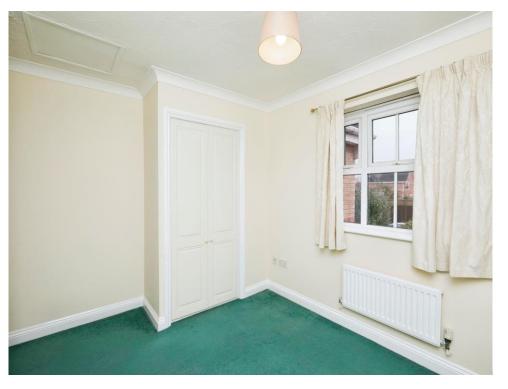

### **Bedroom One**

11' 9"  $\max x$  13' 4"  $\max$  ( 3.58m  $\max x$  4.06m  $\max$  ) Window to front elevation, central heating radiator, integrated triple wardrobe and carpet.

### **Bedroom Two**

12' 1"  $\max$  x 11' 3"  $\max$  ( 3.68m  $\max$  x 3.43m  $\max$  ) Window to front elevation, central heating radiator, integrated double wardrobe and carpet.

### **Bedroom Three**

9' 1" x 8' 1" ( 2.77m x 2.46m )

Window to rear elevation, central heating radiator, integrated single wardrobe, storage cupboard and carpet.