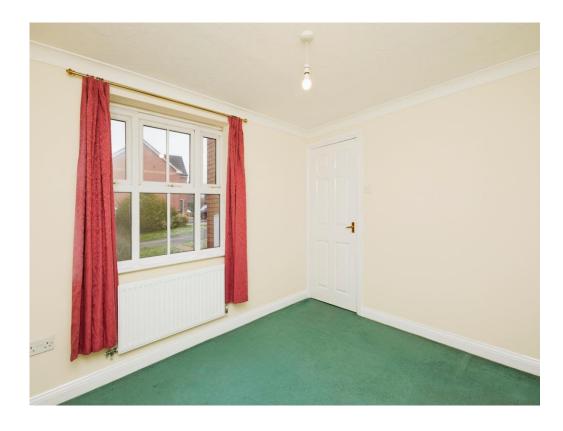

### **Bedroom One**

11' 9"  $\max x$  13' 4"  $\max$  ( 3.58m  $\max x$  4.06m  $\max$  ) Window to front elevation, central heating radiator, integrated triple wardrobe and carpet.

### **Bedroom Two**

12' 1"  $\max$  x 11' 3"  $\max$  ( 3.68m  $\max$  x 3.43m  $\max$  ) Window to front elevation, central heating radiator, integrated double wardrobe and carpet.

### **Bedroom Three**

9' 1" x 8' 1" ( 2.77m x 2.46m )

Window to rear elevation, central heating radiator, integrated single wardrobe, storage cupboard and carpet.