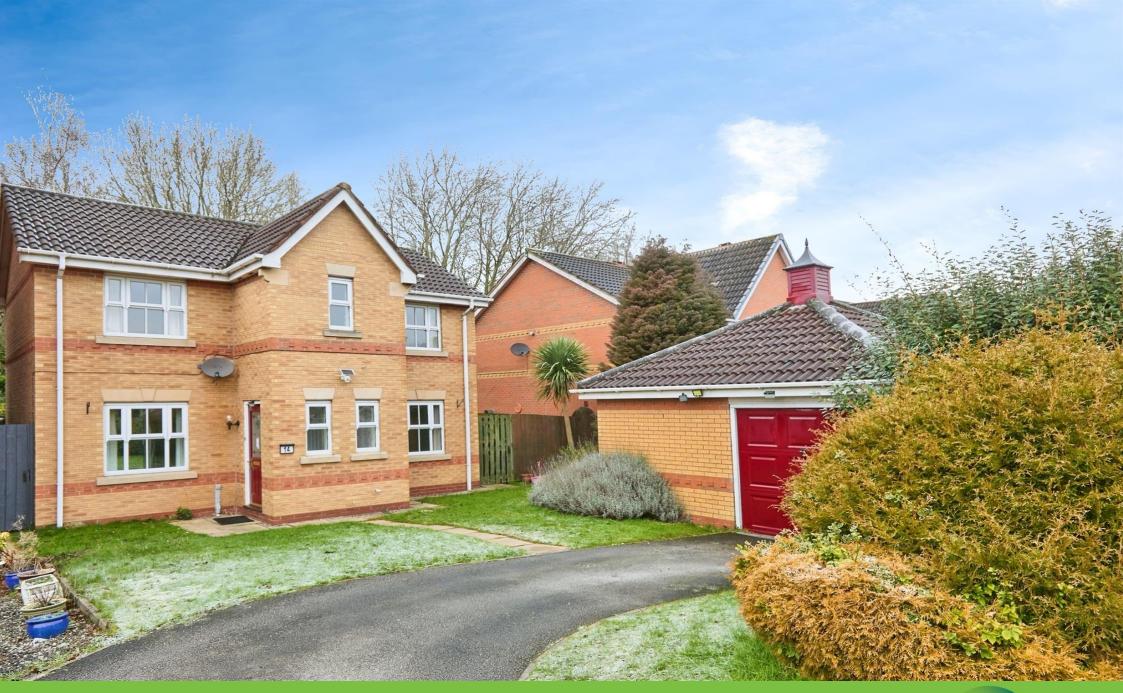

Maple Way, Branston Burton-On-Trent

# **Property Description**

Burchell Edwards are delighted to market this 3 Bedroom Detached house. The property is situated on a lovely road in the Brantson area. The property greets you with a tarmac driveway providing off road parking, access to the garage and a well maintained lawn area. The property itself is finished to a clean and tidy standard boasting a spacious downstairs compromising of: a wonderful living room, a spacious kitchen, a separate dining room and a downstairs W/C. On the first floor of the property is 3 beautiful double bedrooms, an en suite with shower to the master bedroom and a family bathroom. Outside to the rear is an enclosed garden which contains: a spacious lawn area, a slabbed paving area and a pathway to the front of the property, leading to the garage.

### **Front Garden**

Driveway providing off road parking for three vehicles, laid to lawn and slabbed pathway.

# **Single Garage**

Residential Sales & Lettings | Mortgage Services | Conveyancing | Surveyors | Land & New Homes

This floor plan is for illustrative purposes only. It is not drawn to scale. Any measurements, floor areas (including any total floor area), openings and orientation are approximate. No details are guaranteed, they cannot be relied upon for any purpose and they do not form part of any agreement. No liability is taken for any error, omission or misstatement. A party must rely upon its own inspection(s). Powered by www.focalagent.com