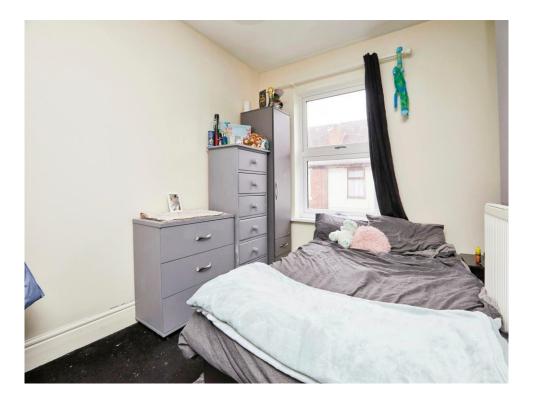

#### **Bedroom One**

8' 5" x 10' 11" ( 2.57m x 3.33m ) Double glazed window to rear elevation, carpet, central heating radiator and built in storage over stairs.

#### **Bedroom Two**

11' 11" x 8' 9" ( 3.63m x 2.67m ) Double glazed window to front elevation, carpet and central heating radiator.

#### **Bedroom Three**

11' 6" x 6' 3" ( 3.51m x 1.91m ) Double glazed window to front elevation, carpet and central heating radiator.