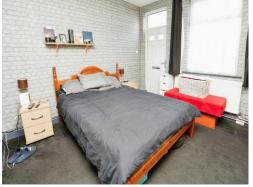

#### **Bedroom One**

8' 5" x 10' 11" ( 2.57m x 3.33m ) Double glazed window to rear elevation, carpet, central heating radiator and built in storage over stairs.

#### **Bedroom Two**

11' 11" x 8' 9" ( 3.63m x 2.67m ) Double glazed window to front elevation, carpet and central heating radiator.

#### **Bedroom Three**

11' 6" x 6' 3" ( 3.51m x 1.91m ) Double glazed window to front elevation, carpet and central heating radiator.