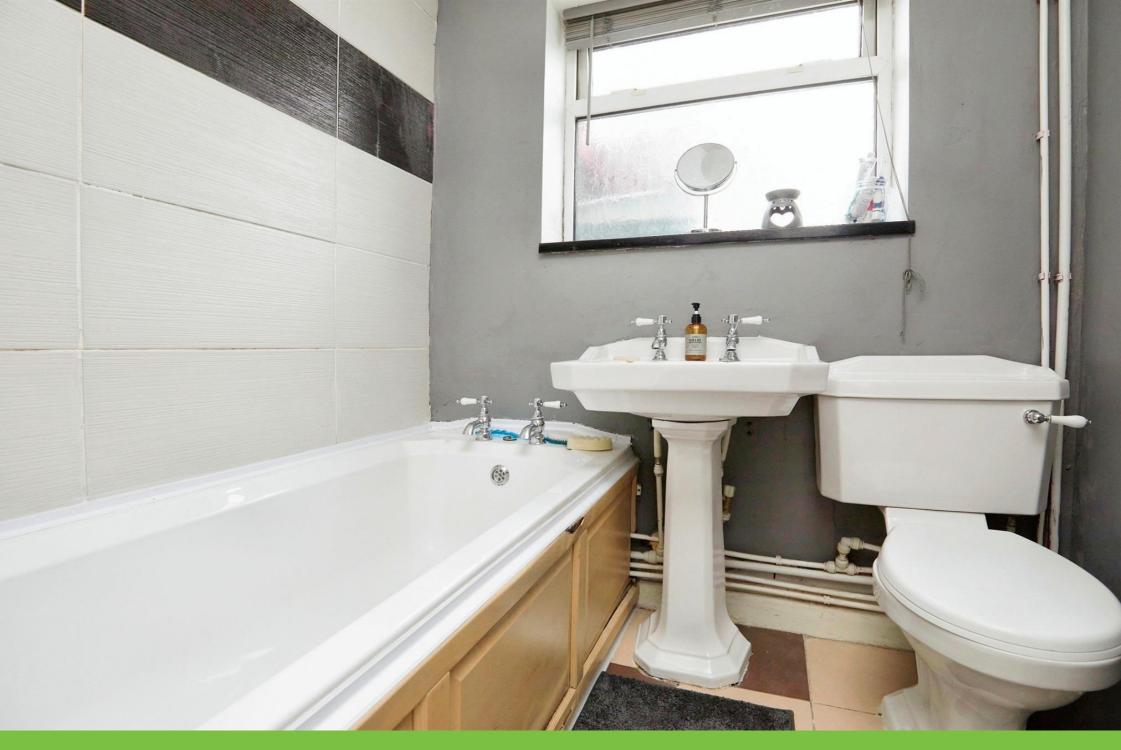

#### Bathroom

Double glazed window to rear elevation, W.C, wash hand basin, mains shower over bath, central heating radiator, tiling to splash prone areas and tiled flooring.