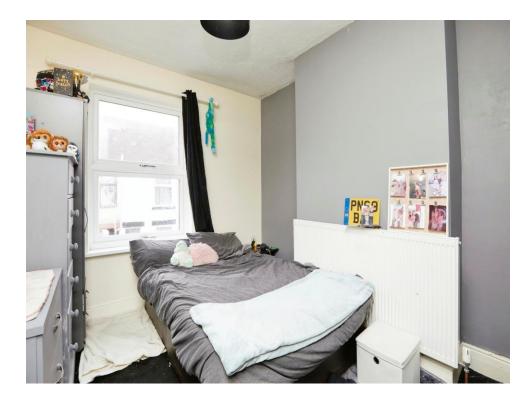

#### **Bedroom One**

8' 5" x 10' 11" ( 2.57m x 3.33m ) Double glazed window to rear elevation, carpet, central heating radiator and built in storage over stairs.

#### **Bedroom Two**

11' 11" x 8' 9" ( 3.63m x 2.67m ) Double glazed window to front elevation, carpet and central heating radiator.