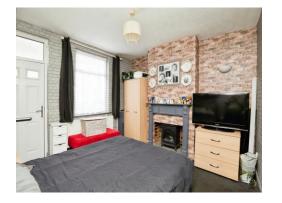

#### **Bedroom One**

8' 5" x 10' 11" ( 2.57m x 3.33m ) Double glazed window to rear elevation, carpet, central heating radiator and built in storage over stairs.

#### **Bedroom Two**

11' 11" x 8' 9" ( 3.63m x 2.67m ) Double glazed window to front elevation, carpet and central heating radiator.

#### **Bedroom Three**

11' 6" x 6' 3" ( 3.51m x 1.91m ) Double glazed window to front elevation, carpet and central heating radiator.