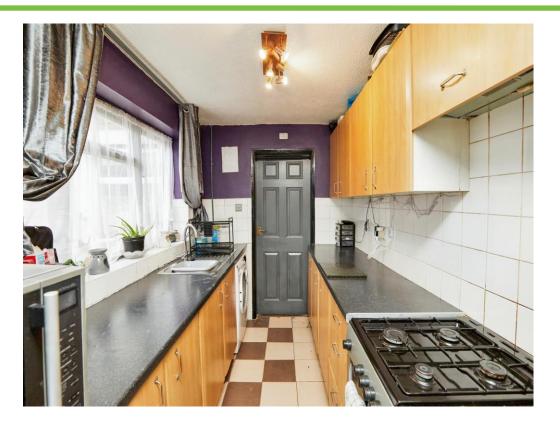

#### Kitchen

10' 8" x 6' 5" ( 3.25m x 1.96m )

Double glazed window to rear elevation, a range of wall and base units with work surface over incorporating a sink with drainer unit, gas cooker, space and plumbing for washing machine, tiling to splash prone areas, extractor and tiled flooring.