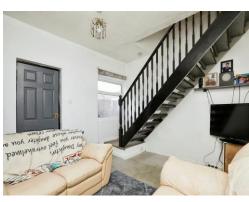

#### Lounge

#### 11' 11" x 11' 11" ( 3.63m x 3.63m )

Double glazed window to front elevation, door to front elevation, central heating radiator, carpet, lined chimney and decorative fire place.