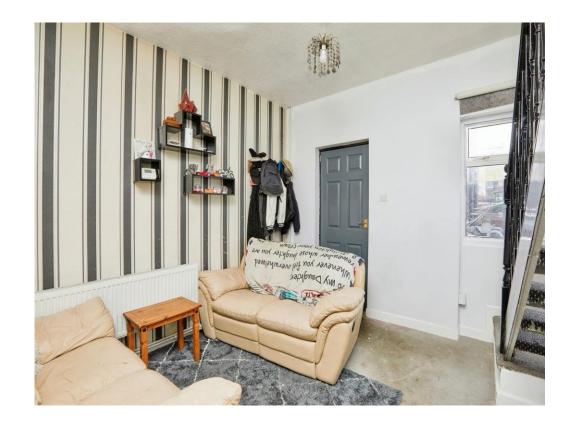

#### **Entrance Hallway**

Door to side access and tiled flooring.

#### Lounge

#### 11' 11" x 11' 11" ( 3.63m x 3.63m )

Double glazed window to front elevation, door to front elevation, central heating radiator, carpet, lined chimney and decorative fire place.