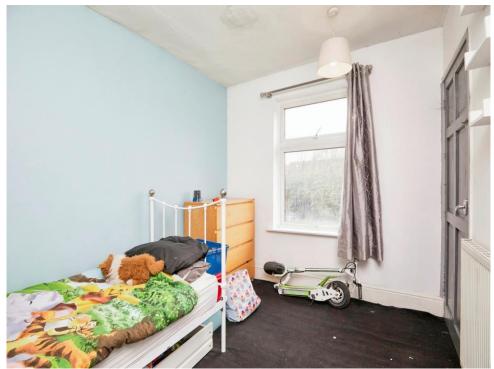

#### **Bedroom Three**

11' 6" x 6' 3" ( 3.51m x 1.91m ) Double glazed window to front elevation, carpet and central heating radiator.

#### **Bedroom Two**

11' 11" x 8' 9" ( 3.63m x 2.67m ) Double glazed window to front elevation, carpet and central heating radiator.