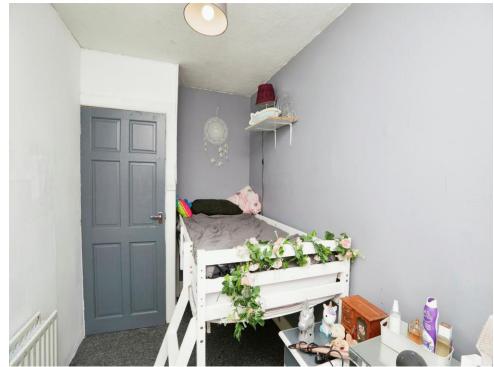

#### **Bedroom Three**

11' 6" x 6' 3" ( 3.51m x 1.91m ) Double glazed window to front elevation, carpet and central heating radiator.