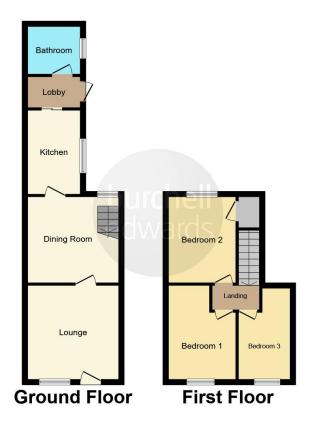

#### **Property Description**

Burchell Edwards are delighted to bring to market this 3-bedroom traditional terrace house, in the popular area of Horninglow, Burton-Upon-Trent.

Entry from the street leads into a large front reception room, currently in use as a downstairs bedroom. Leading through to the dining room, this overlooks the rear and has stairs up the 1st floor. Through to the extension, a galley kitchen and family bathroom are at the rear of the property.

The 1st floor accommodation comprises of 2 good size double bedrooms and a further single. Viewing by appointment only and strongly advised.

#### **Entrance Hallway**

Door to side access and tiled flooring.

#### Lounge

#### 11' 11" x 11' 11" ( 3.63m x 3.63m )

Double glazed window to front elevation, door to front elevation, central heating radiator, carpet, lined chimney and decorative fire place.

#### Dining Room

11' x 11' 7" at max. (  $3.35m \times 3.53m$  at max. ) Double glazed window to rear elevation, stairs to first floor accommodation, central heating radiator and concrete flooring.

#### Kitchen

10' 8" x 6' 5" ( 3.25m x 1.96m )

Double glazed window to rear elevation, a range of wall and base units with work surface over incorporating a sink with drainer unit, gas cooker, space and plumbing for washing machine, tiling to splash prone areas, extractor and tiled flooring.

#### Landing

Loft access and carpet.

#### **Bedroom One**

8' 5" x 10' 11" ( 2.57m x 3.33m ) Double glazed window to rear elevation, carpet, central heating radiator and built in storage over stairs.

#### **Bedroom Two**

11' 11" x 8' 9" ( 3.63m x 2.67m ) Double glazed window to front elevation, carpet and central heating radiator.

#### **Bedroom Three**

11' 6" x 6' 3" ( 3.51m x 1.91m ) Double glazed window to front elevation, carpet and central heating radiator.

#### Bathroom

Double glazed window to rear elevation, W.C, wash hand basin, mains shower over bath, central heating radiator, tiling to splash prone areas and tiled flooring.

#### Loft Space

Insulated.