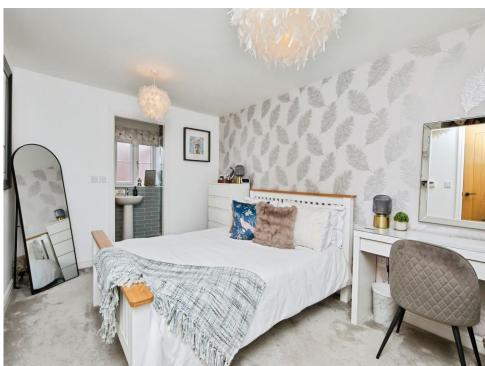

## **Bedroom One**

13' 10" x 9' 5" ( 4.22m x 2.87m ) Upvc double glazed window and radiator.