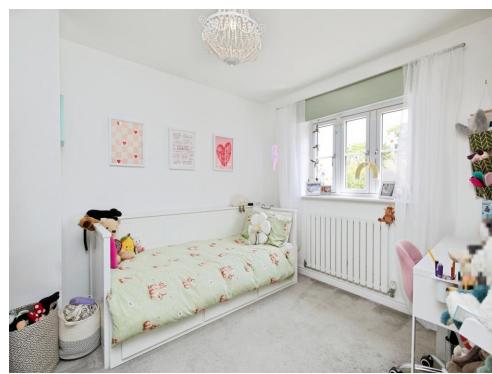

## **Bedroom Two**

10' 7" x 9' 4" ( 3.23m x 2.84m )
Upvc double glazed window and radiator.

## **Bedroom Three**

10' 6" x 7' 1" ( 3.20m x 2.16m )
Upvc double glazed window and radiator.