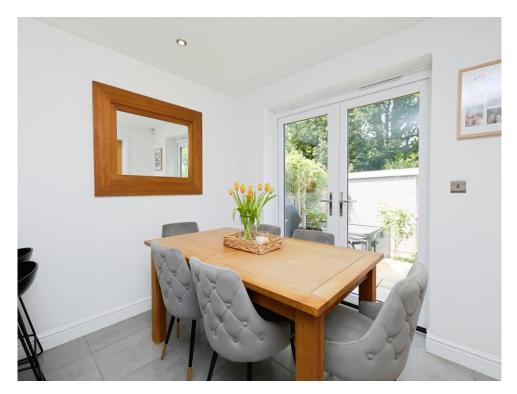

## Kitchen/Diner

18' x 9' 5" ( 5.49m x 2.87m )

Fitted wall mounted, base and drawer units and breakfast bar, sink and drainer unit. Fitted double oven and hob with extractor, integrated dishwasher, radiator and upvc double glazed double doors onto the garden.