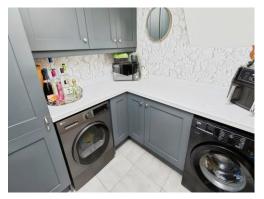

## **Utility Room**

7' 2" x 7' (2.18m x 2.13m)

Matching fitted units and work surfaces, plumbing and space for a washing machine and space for a tumble dryer, radiator and door to the garden.