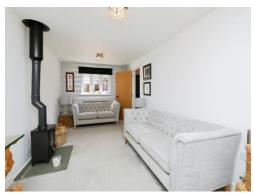

## **Living Room**

18' 2" x 9' 5" ( 5.54m x 2.87m )

Feature log burner, radiator, upvc double glazed window to the front and double doors onto the garden.