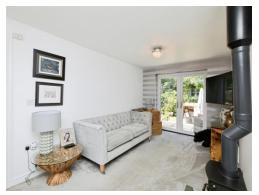

## **Living Room**

18' 2" x 9' 5" ( 5.54m x 2.87m )

Feature log burner, radiator, upvc double glazed window to the front and double doors onto the garden.