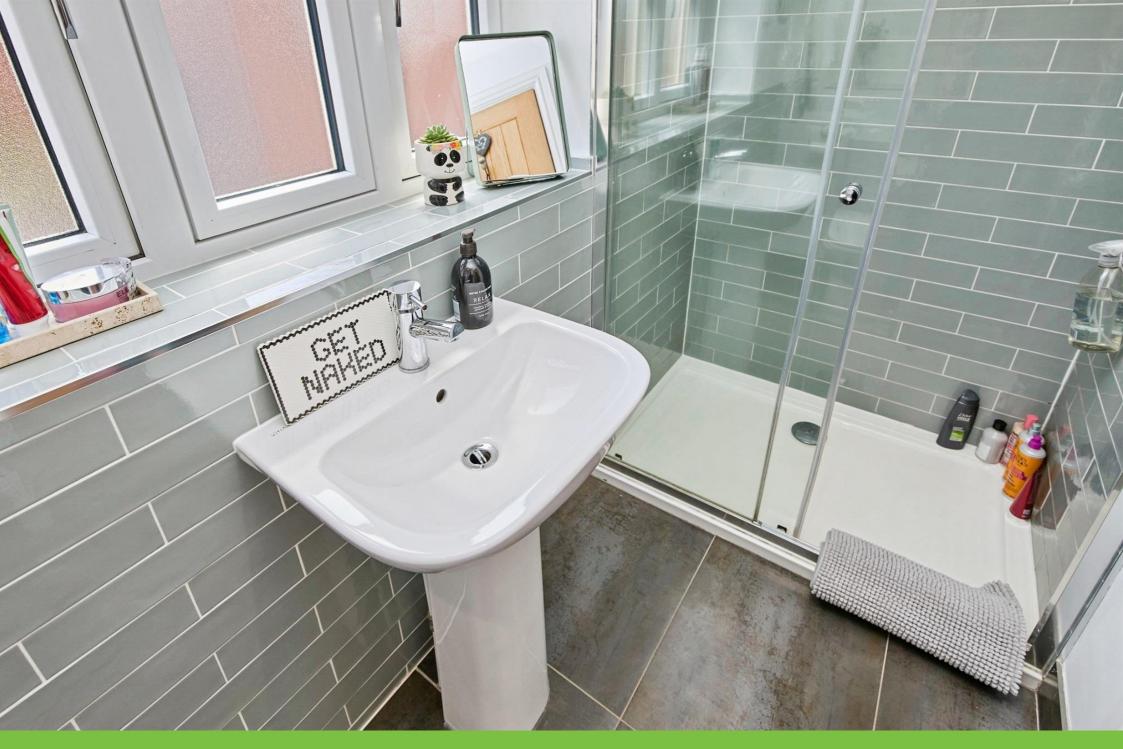

## **En Suite**

Walk in shower, low flush wc, wash hand basin, radiator and upvc double glazed window.

## **Bathroom**

Panel enclosed bath with shower and shower screen, low flush wc, wash hand basin, radiator and upvc double glazed window.