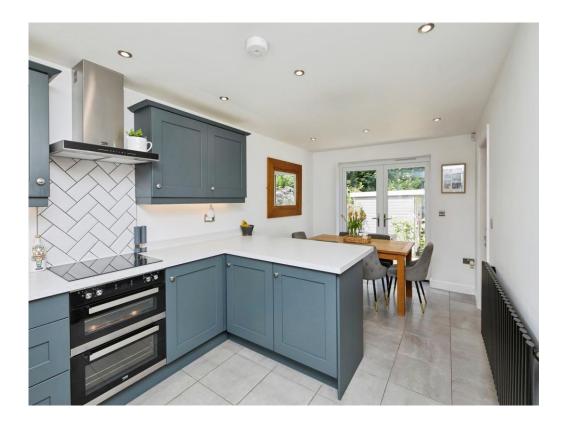

## Kitchen/Diner

18' x 9' 5" ( 5.49m x 2.87m )

Fitted wall mounted, base and drawer units and breakfast bar, sink and drainer unit. Fitted double oven and hob with extractor, integrated dishwasher, radiator and upvc double glazed double doors onto the garden.