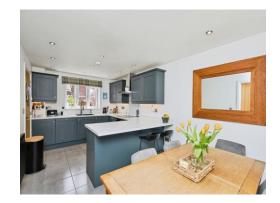

## Kitchen/Diner

18' x 9' 5" ( 5.49m x 2.87m )

Fitted wall mounted, base and drawer units and breakfast bar, sink and drainer unit. Fitted double oven and hob with extractor, integrated dishwasher, radiator and upvc double glazed double doors onto the garden.