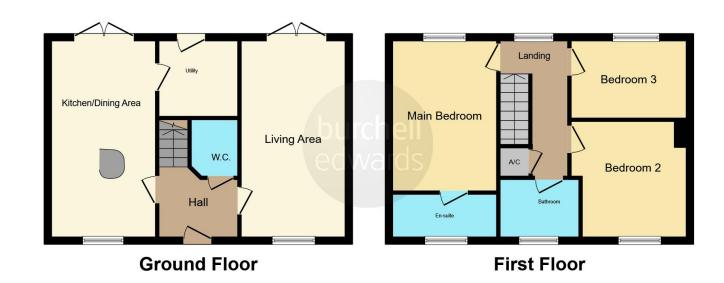

# **Entrance Hallway**

Entrance door into hall with stairs to the first floor and doors to lounge and kitchen/diner

## **Living Room**

18' 2" x 9' 5" ( 5.54m x 2.87m )

Feature log burner, radiator, upvc double glazed window to the front and double doors onto the garden.

## Kitchen/Diner

18' x 9' 5" ( 5.49m x 2.87m )

Fitted wall mounted, base and drawer units and breakfast bar, sink and drainer unit. Fitted double oven and hob with extractor, integrated dishwasher, radiator and upvc double glazed double doors onto the garden.

## **Utility Room**

7' 2" x 7' (2.18m x 2.13m)

Matching fitted units and work surfaces, plumbing and space for a washing machine and space for a tumble dryer, radiator and door to the garden.

#### **Downstairs W/C**

Low flush wc, wash hand basin and radiator.

# Landing

Upvc double glazed window and doors to all bedrooms and family bathroom

## **Bedroom One**

13' 10" x 9' 5" ( 4.22m x 2.87m ) Upvc double glazed window and radiator.

## **En Suite**

Walk in shower, low flush wc, wash hand basin, radiator and upvc double glazed window.

## **Bedroom Two**

10' 7" x 9' 4" ( 3.23m x 2.84m )
Upvc double glazed window and radiator.

## **Bedroom Three**

10' 6" x 7' 1" ( 3.20m x 2.16m )
Upvc double glazed window and radiator.

## **Bathroom**

Panel enclosed bath with shower and shower screen, low flush wc, wash hand basin, radiator and upvc double glazed window.