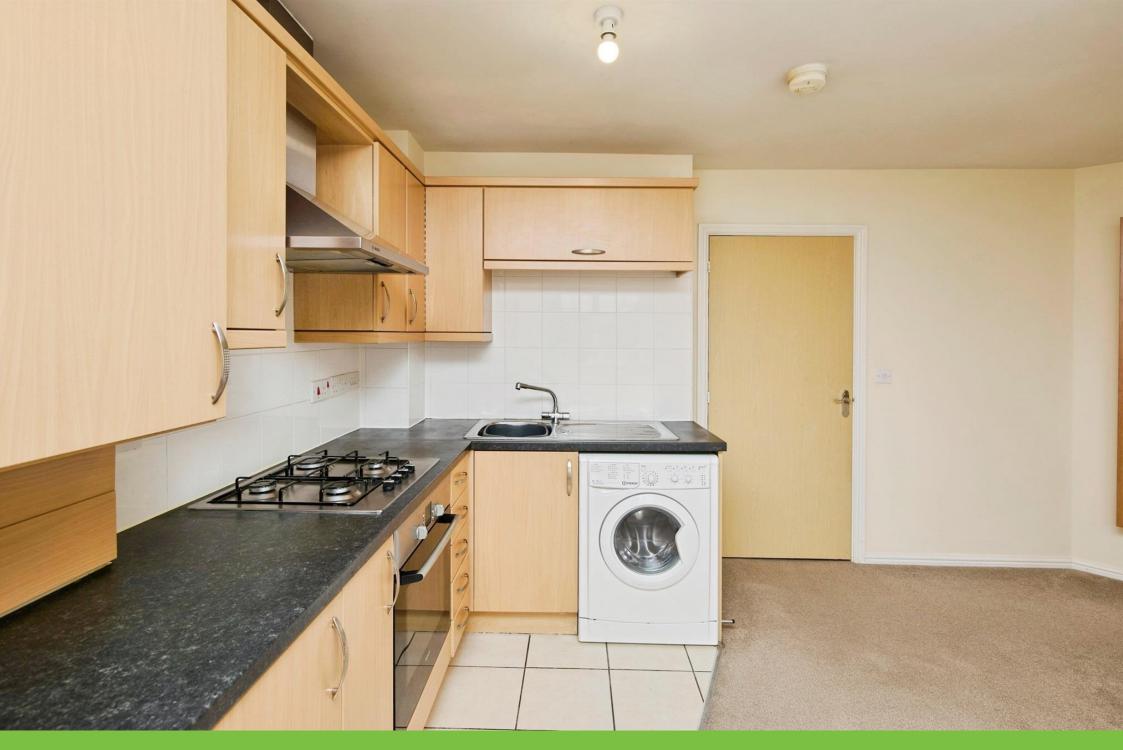

## Lounge/ Kitchen

13' 7" Max x 15' 2" Max ( 4.14m Max x 4.62m Max ) Irregular shaped room. Window to side elevation, a range of wall and base units with work surface over incorporating a sink with drainer unit, integrated oven and hob, central heating radiator, tiled flooring, carpet, space and plumbing for washing machine.