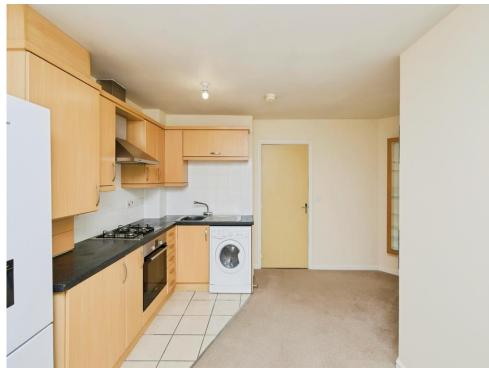

## Lounge/ Kitchen

13' 7" Max x 15' 2" Max ( 4.14m Max x 4.62m Max ) Irregular shaped room. Window to side elevation, a range of wall and base units with work surface over incorporating a sink with drainer unit, integrated oven and hob, central heating radiator, tiled flooring, carpet, space and plumbing for washing machine.