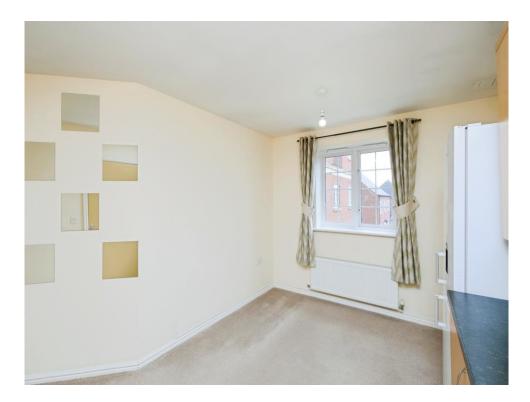

## Lounge/ Kitchen

13' 7" Max x 15' 2" Max ( 4.14m Max x 4.62m Max ) Irregular shaped room. Window to side elevation, a range of wall and base units with work surface over incorporating a sink with drainer unit, integrated oven and hob, central heating radiator, tiled flooring, carpet, space and plumbing for washing machine.