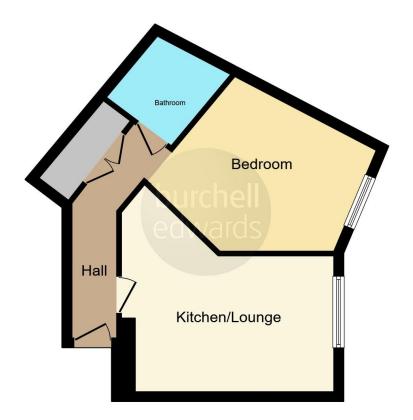

## Lounge/ Kitchen

13' 7" Max x 15' 2" Max ( 4.14m Max x 4.62m Max ) Irregular shaped room. Window to side elevation, a range of wall and base units with work surface over incorporating a sink with drainer unit, integrated oven and hob, central heating radiator, tiled flooring, carpet, space and plumbing for washing machine.

#### Hallway

Carpeted.

## Bedroom One

10' 1" Max x 16' 4" Max ( 3.07m Max x 4.98m Max ) Irregular shaped room. Window to front elevation, central heating radiator and carpet.

# **En-Suite**

Shower over bath, W.C, wash hand basin and carpet.

# Parking

Allocated parking space.

Residential Sales & Lettings | Mortgage Services | Conveyancing | Surveyors | Land & New Homes

To view this property please contact Burchell Edwards on