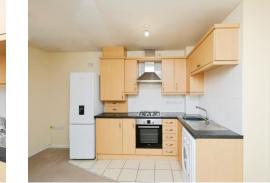

## Lounge/ Kitchen

13' 7" Max x 15' 2" Max ( 4.14m Max x 4.62m Max ) Irregular shaped room. Window to side elevation, a range of wall and base units with work surface over incorporating a sink with drainer unit, integrated oven and hob, central heating radiator, tiled flooring, carpet, space and plumbing for washing machine.