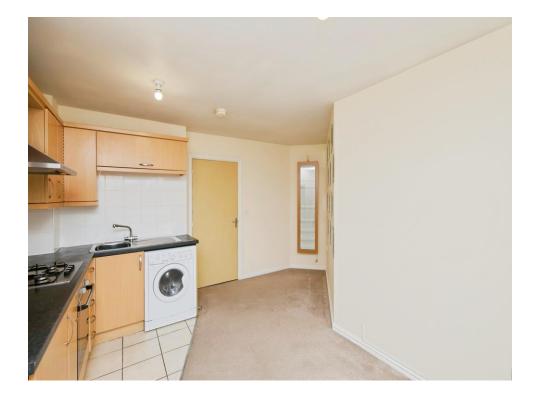

## Lounge/ Kitchen

13' 7" Max x 15' 2" Max ( 4.14m Max x 4.62m Max ) Irregular shaped room. Window to side elevation, a range of wall and base units with work surface over incorporating a sink with drainer unit, integrated oven and hob, central heating radiator, tiled flooring, carpet, space and plumbing for washing machine.