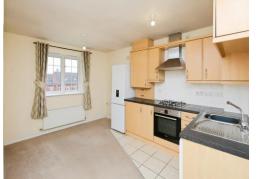

## Lounge/ Kitchen

13' 7" Max x 15' 2" Max ( 4.14m Max x 4.62m Max ) Irregular shaped room. Window to side elevation, a range of wall and base units with work surface over incorporating a sink with drainer unit, integrated oven and hob, central heating radiator, tiled flooring, carpet, space and plumbing for washing machine.