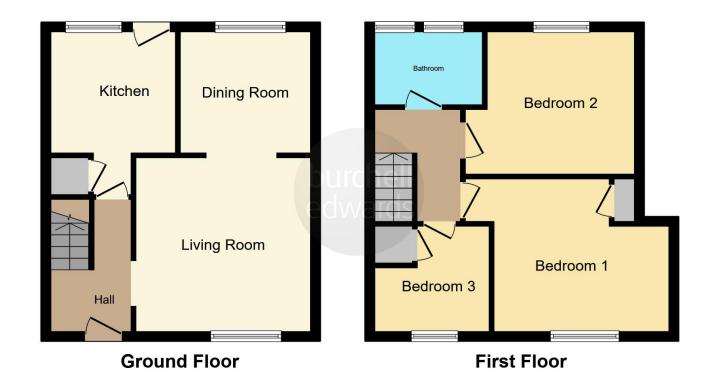

# **Entrance Hallway**

Composite door to front elevation, central heating radiator and stairs to first floor accommodation.

### Lounge

10' 1" x 12' 5" into recess ( 3.07 m x 3.78 m into recess )

Double glazed window to front elevation, central heating radiator and fire place.

## **Dining Room**

8' 6" x 9' 1" ( 2.59m x 2.77m )

Double glazed window to rear elevation and central heating radiator.

#### Kitchen

8' 6" x 8' 8" ( 2.59m x 2.64m )

Double glazed window to rear elevation, door to rear elevation, a range of wall and base units with work surface over incorporating a sink with drainer unit, under stairs storage cupboard, central heating radiator, space and connections for washing machine and cooker.

## Landing

Loft access via hatch.

### **Bedroom One**

10' 1" x 10' 3" ( 3.07m x 3.12m )

Double glazed window to rear elevation and central heating radiator.

### **Bedroom Two**

10' 11" max x 12' 6" max (  $3.33 \mathrm{m}$  max x  $3.81 \mathrm{m}$  max )

Double glazed window to front elevation and central heating radiator.

### **Bedroom Three**

9' 2" x 7' 11" max ( 2.79m x 2.41m max ) Double glazed window to front elevation, central heating radiator and built in over stairs storage.

### **Bathroom**

Double glazed window to rear elevation, W.C, wash hand basin, bath, heated towel rail and fully tiled walls.