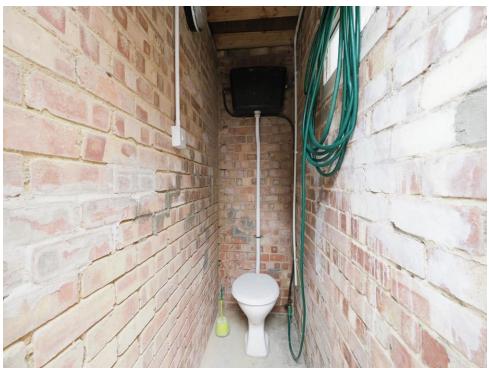

### **Bathroom**

Double glazed window to rear elevation, W.C, wash hand basin, bath, heated towel rail and fully tiled walls.