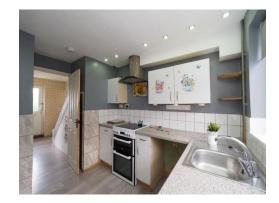

#### Kitchen

8' 6" x 8' 8" ( 2.59m x 2.64m )

Double glazed window to rear elevation, door to rear elevation, a range of wall and base units with work surface over incorporating a sink with drainer unit, under stairs storage cupboard, central heating radiator, space and connections for washing machine and cooker.