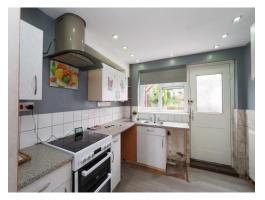

#### Kitchen

8' 6" x 8' 8" ( 2.59m x 2.64m )

Double glazed window to rear elevation, door to rear elevation, a range of wall and base units with work surface over incorporating a sink with drainer unit, under stairs storage cupboard, central heating radiator, space and connections for washing machine and cooker.