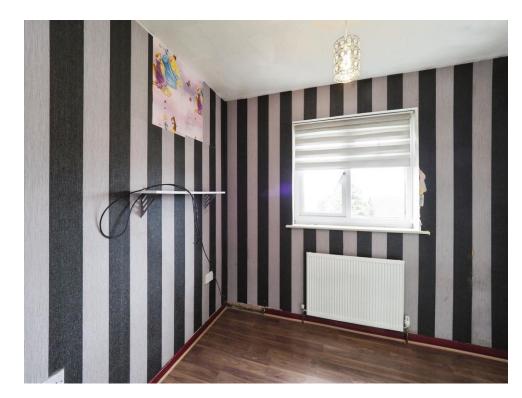

### **Bedroom Three**

9' 2" x 7' 11" max ( 2.79m x 2.41m max ) Double glazed window to front elevation, central heating radiator and built in over stairs storage.