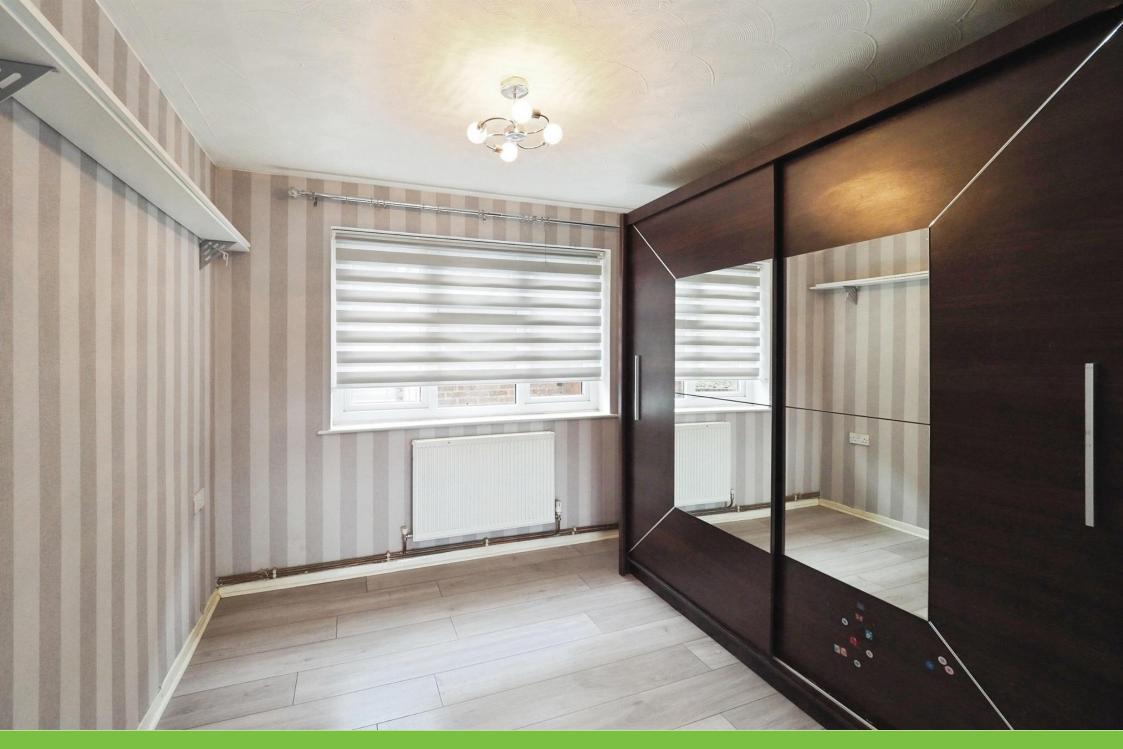

### **Bedroom Two**

10' 11" max x 12' 6" max (  $3.33 \mathrm{m}$  max x  $3.81 \mathrm{m}$  max )

Double glazed window to front elevation and central heating radiator.