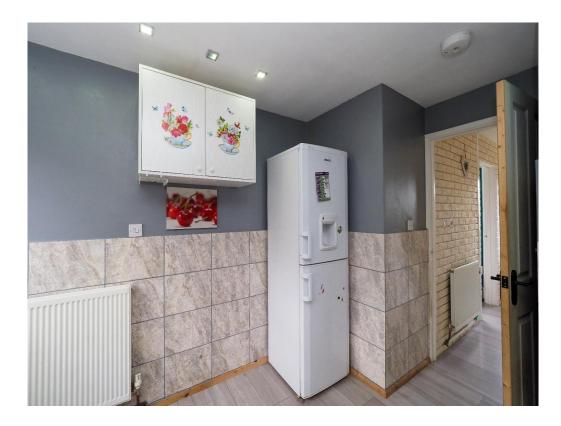

#### Kitchen

8' 6" x 8' 8" ( 2.59m x 2.64m )

Double glazed window to rear elevation, door to rear elevation, a range of wall and base units with work surface over incorporating a sink with drainer unit, under stairs storage cupboard, central heating radiator, space and connections for washing machine and cooker.