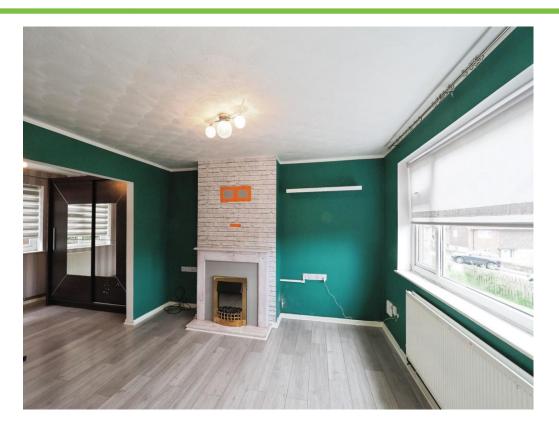

### Lounge

10' 1" x 12' 5" into recess ( 3.07 m x 3.78 m into recess )

Double glazed window to front elevation, central heating radiator and fire place.