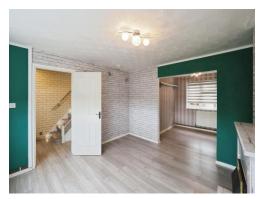

# **Entrance Hallway**

Composite door to front elevation, central heating radiator and stairs to first floor accommodation.

#### Kitchen

8' 6" x 8' 8" ( 2.59m x 2.64m )

Double glazed window to rear elevation, door to rear elevation, a range of wall and base units with work surface over incorporating a sink with drainer unit, under stairs storage cupboard, central heating radiator, space and connections for washing machine and cooker.