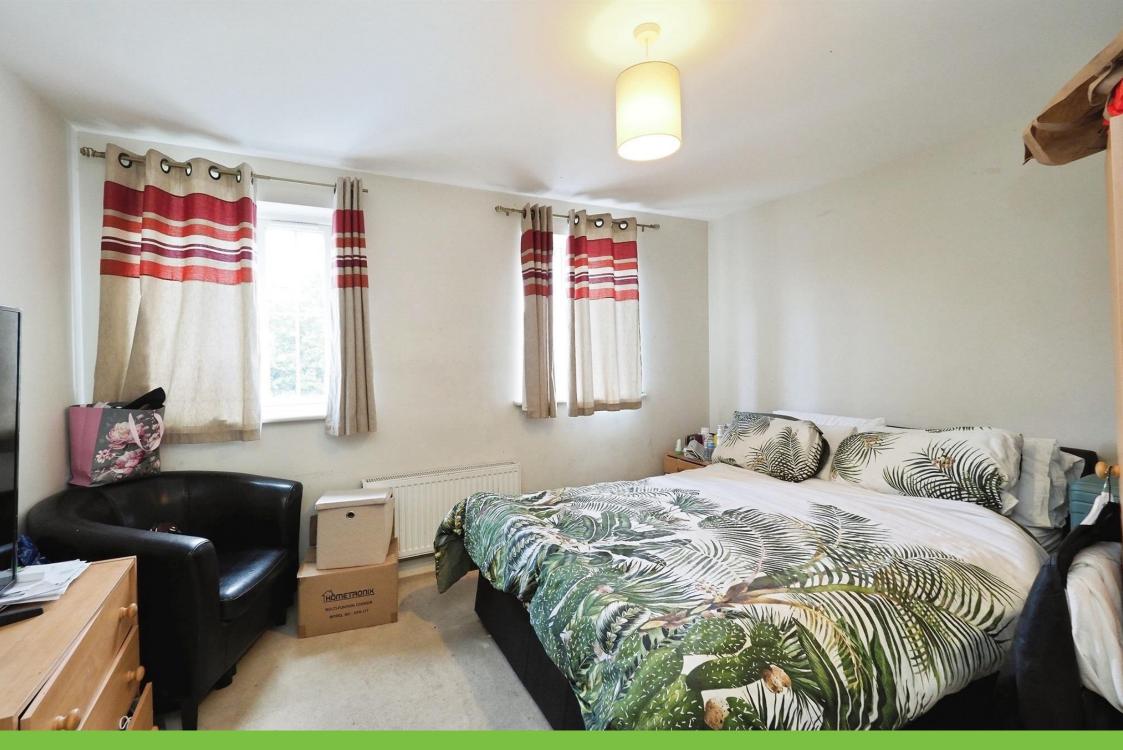

# **Bedroom One**

9' 9" x 12' 2" ( 2.97m x 3.71m ) Double glazed window to front elevation and central heating radiator.