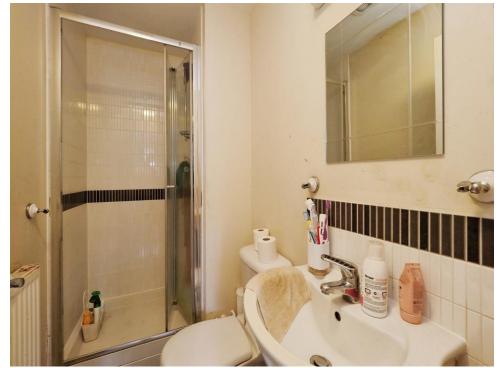

## Bathroom

Double glazed window to rear elevation, W.C, wash hand basin, bath and shower cubicle.