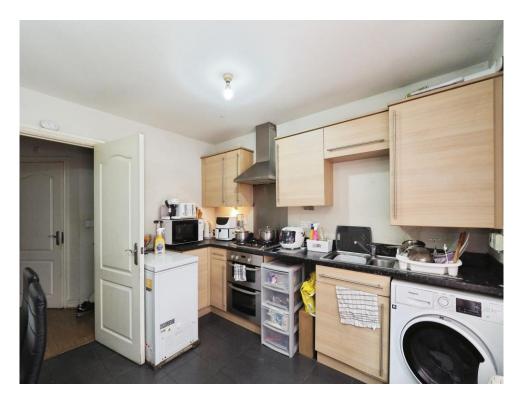

#### **Kitchen**

12' 1" x 11' (3.68m x 3.35m)

Double glazed French doors to rear elevation, a range of wall and base units with work surface over incorporating a sink with drainer unit, electric oven, gas hob, extractor hood, space for fridge, space and plumbing for dishwasher.