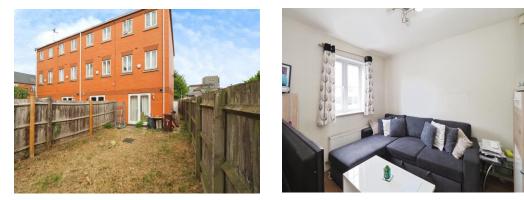

#### Lounge

12' 1" x 11' 1" ( 3.68m x 3.38m ) Double glazed window to rear elevation and central heating radiator.

## **Front Garden**

Small frontage with parking for two vehicles.

**Rear Garden** 

Laid to lawn and fencing to all boundaries.

Residential Sales & Lettings | Mortgage Services | Conveyancing | Surveyors | Land & New Homes