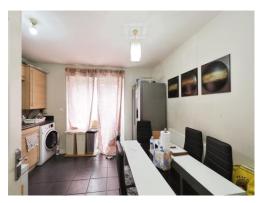

#### **Kitchen**

12' 1" x 11' (3.68m x 3.35m)

Double glazed French doors to rear elevation, a range of wall and base units with work surface over incorporating a sink with drainer unit, electric oven, gas hob, extractor hood, space for fridge, space and plumbing for dishwasher.