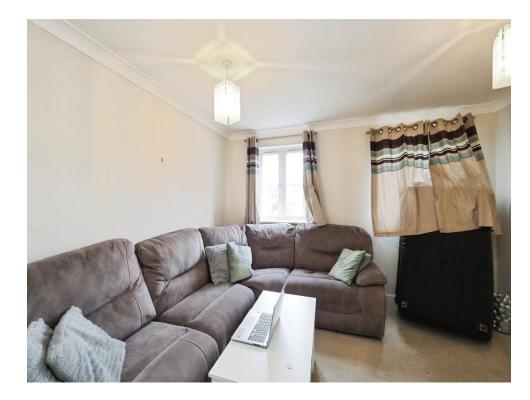

#### Lounge

12' 1" x 11' 1" ( 3.68m x 3.38m ) Double glazed window to rear elevation and central heating radiator.