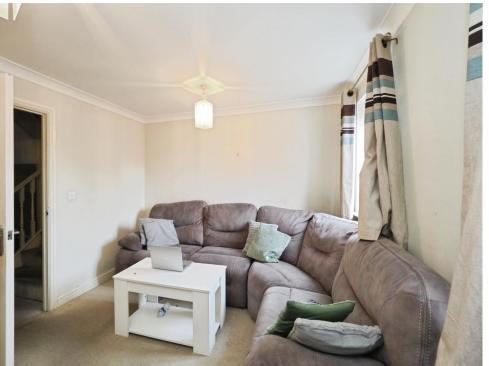

#### Lounge

12' 1" x 11' 1" ( 3.68m x 3.38m ) Double glazed window to rear elevation and central heating radiator.