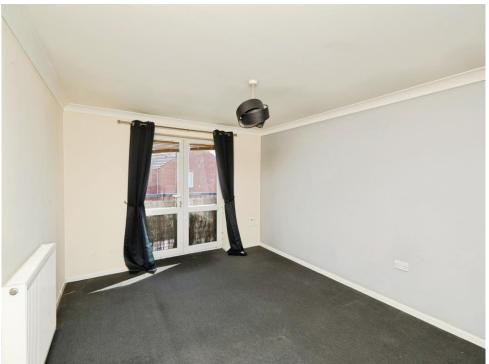

#### **Lounge Area**

11' 2" x 14' 10" ( 3.40m x 4.52m )

Double glazed windows to side elevation, double glazed French doors to front elevation leading to Juliet balcony and two central heating radiators.