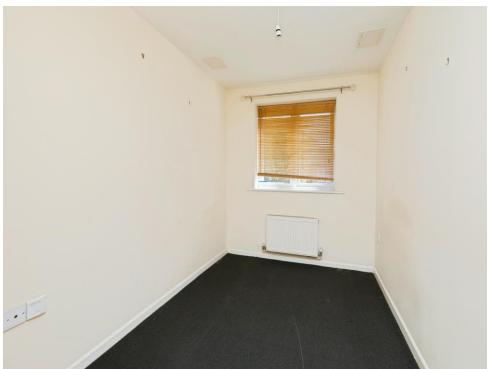

#### **Bedroom Two**

6' 9" x 10' 1" plus door recess (  $2.06 \mathrm{m} \times 3.07 \mathrm{m}$  plus door recess )

Double glazed window to front elevation and central heating radiator.