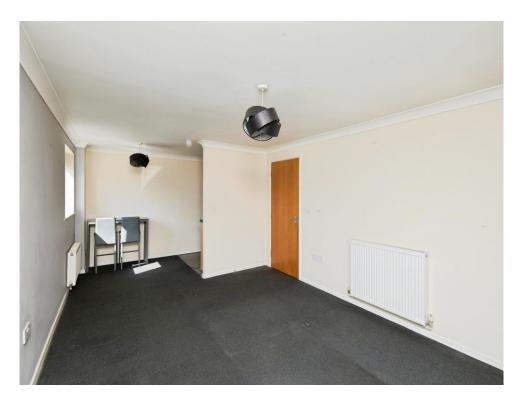

#### **Lounge Area**

11' 2" x 14' 10" ( 3.40m x 4.52m )

Double glazed windows to side elevation, double glazed French doors to front elevation leading to Juliet balcony and two central heating radiators.