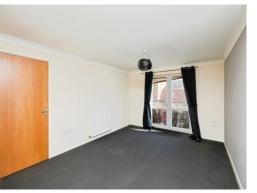

#### **Lounge Area**

11' 2" x 14' 10" ( 3.40m x 4.52m )

Double glazed windows to side elevation, double glazed French doors to front elevation leading to Juliet balcony and two central heating radiators.