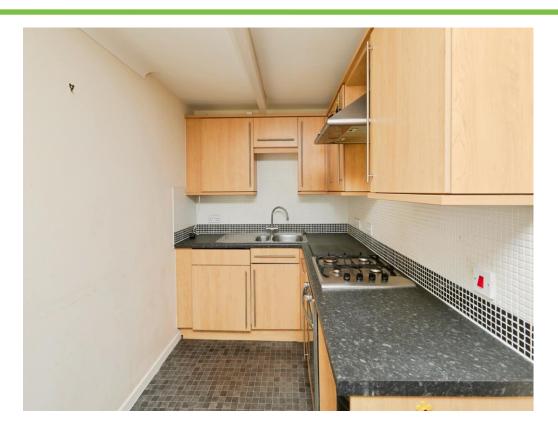

#### Kitchen Area

14' 8" x 6' 2" ( 4.47m x .88m )

A range of wall and base units with work surface over incorporating a sink with drainer unit, electric cooker, gas hob, extractor hood, integrated washing machine, vinyl flooring and central heating radiator.