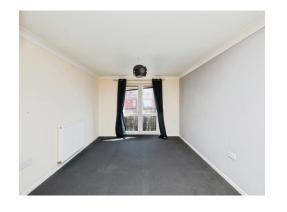

#### **Lounge Area**

11' 2" x 14' 10" ( 3.40m x 4.52m )

Double glazed windows to side elevation, double glazed French doors to front elevation leading to Juliet balcony and two central heating radiators.