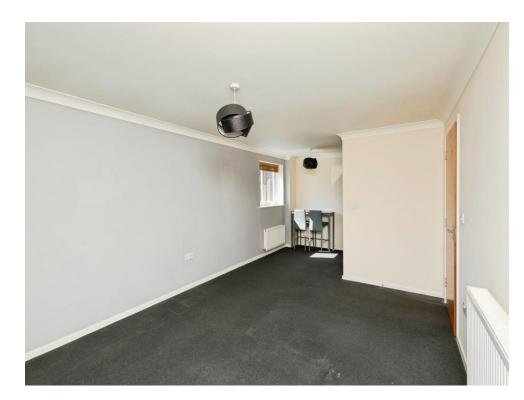

#### **Lounge Area**

11' 2" x 14' 10" ( 3.40m x 4.52m )

Double glazed windows to side elevation, double glazed French doors to front elevation leading to Juliet balcony and two central heating radiators.