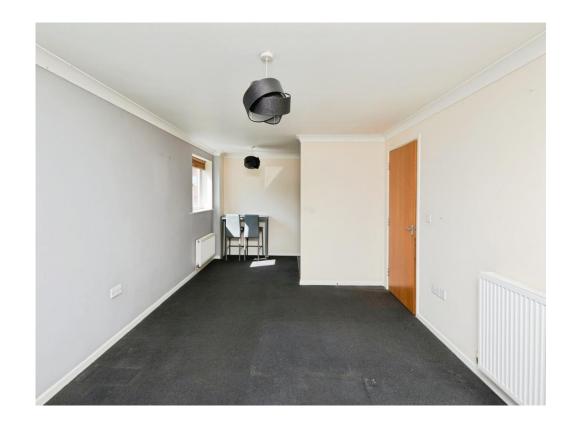

#### **Lounge Area**

11' 2" x 14' 10" ( 3.40m x 4.52m )

Double glazed windows to side elevation, double glazed French doors to front elevation leading to Juliet balcony and two central heating radiators.