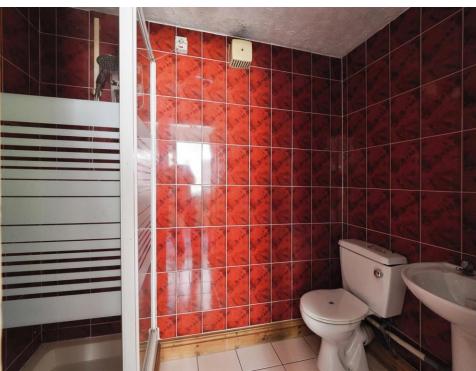

## **Downstairs Shower Room**

W.C, wash hand basin, shower, tiled flooring and floor to ceiling wall tiles.

#### Bathroom

Window to rear elevation, W.C, wash hand basin, central heating radiator and tiled flooring.