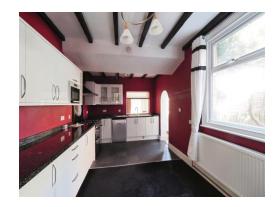

#### Kitchen/ Diner

17' 10" x 9' 11" ( 5.44m x 3.02m )

Windows to rear and side elevations, a range of wall and base units with work surface over incorporating a sink with drainer unit, integrated oven and hob, integrated microwave, central heating radiator, tiled flooring and carpet, space and plumbing for washing machine.