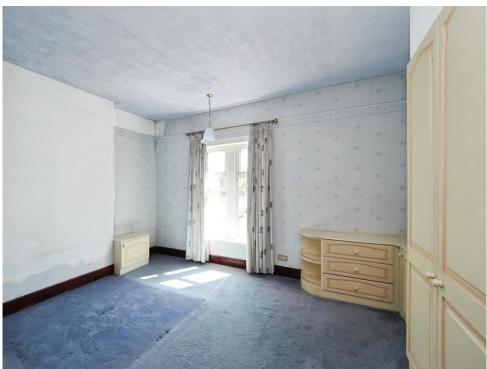

## **Bedroom One**

16' 2" max x 11' 11" ( 4.93m max x 3.63m ) Window to front elevation, central heating radiator, carpet and two integrated double wardrobes.

## **Bedroom Two**

12'  $\max x$  10' 2"  $\max$  ( 3.66m  $\max x$  3.10m  $\max$  ) Window to rear elevation, central heating radiator and carpet.

## **Bedroom Three**

11' 3"  $\max x$  9' 11"  $\max (3.43 \text{m} \max x 3.02 \text{m} \max)$  Window to side elevation, central heating radiator, carpet, intergated storage housing central heating boiler and access to bathroom.