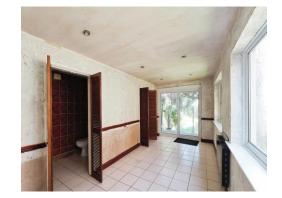

## **Entrance Porch**

Carpet.

# **Entrance Hallway**

Central heating radiator, carpet and under stairs storage.