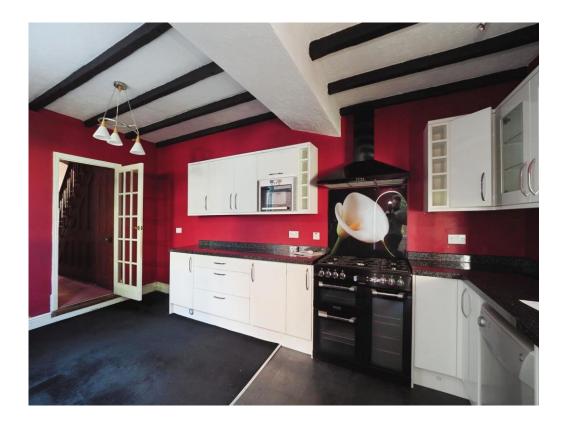

#### Kitchen/ Diner

17' 10" x 9' 11" ( 5.44m x 3.02m )

Windows to rear and side elevations, a range of wall and base units with work surface over incorporating a sink with drainer unit, integrated oven and hob, integrated microwave, central heating radiator, tiled flooring and carpet, space and plumbing for washing machine.