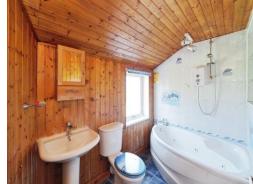

## **Downstairs Shower Room**

W.C, wash hand basin, shower, tiled flooring and floor to ceiling wall tiles.

#### Bathroom

Window to rear elevation, W.C, wash hand basin, central heating radiator and tiled flooring.