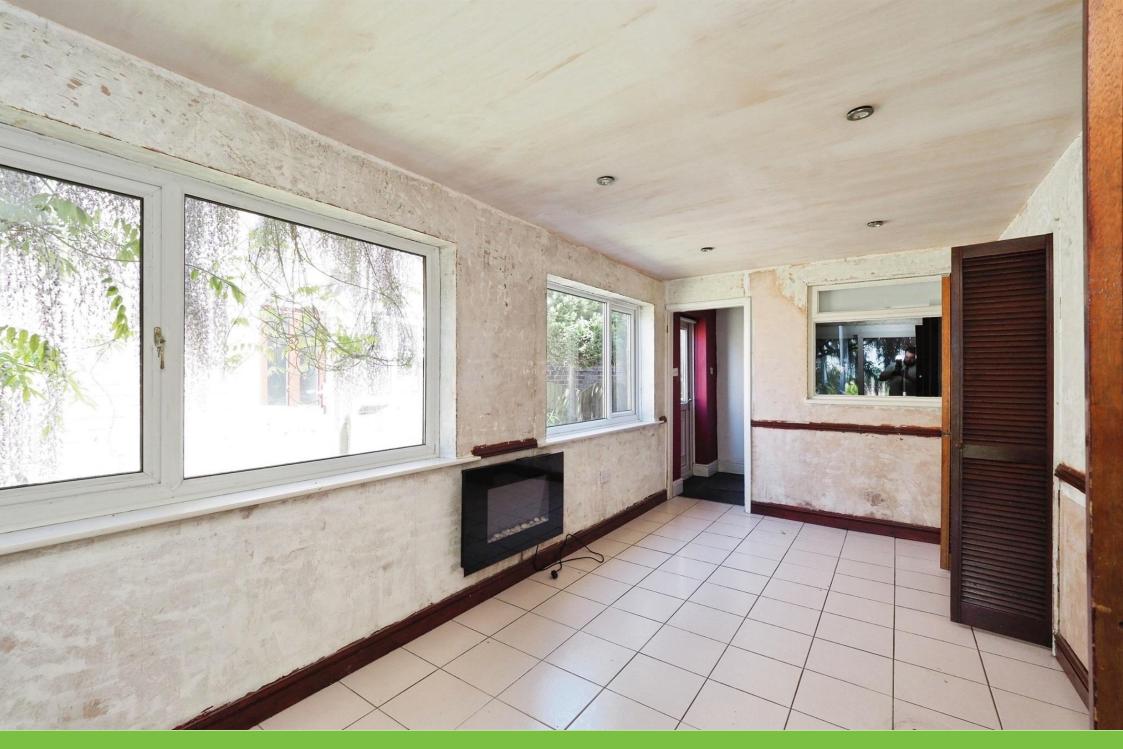

## **Reception Room**

16' 8" x 8' (5.08m x 2.44m)

Two windows to side elevation, sliding doors to rear elevation, tiled flooring and spotlights.