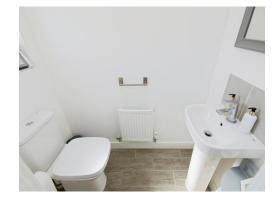

### **Guest W.C**

Window to front elevation, W.C, wash hand basin, central heating radiator and tiled flooring.