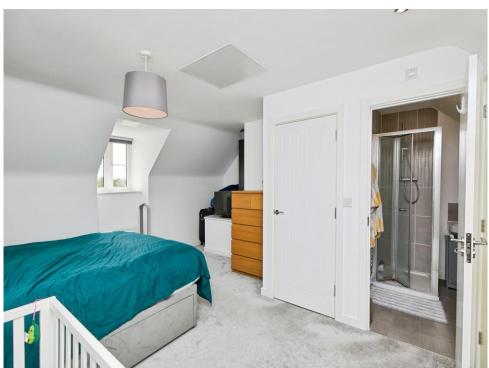

#### **Bedroom One**

16' 1"  $\max x$  16' 2"  $\max (4.90 \text{m} \max x 4.93 \text{m} \max)$  Window to front elevation, central heating radiator, carpet, spotlights, loft access and two double wardrobes.

#### **En-Suite**

Window to rear elevation, shower, W.C, wash hand basin, central heating radiator and wooden flooring.