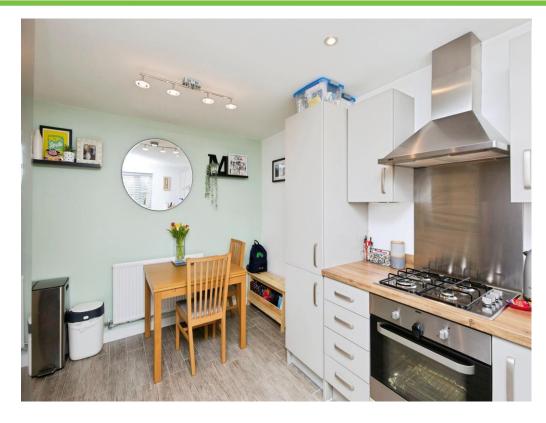

#### Kitchen

13' 7" x 9' 2" max ( 4.14m x 2.79m max )

Window to front elevation, a range of wall and base units with work surface over incorporating a sink with drainer unit, integrated oven and hob, tiled flooring, spotlights, central heating boiler, space and plumbing for washing machine.