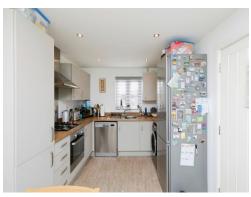

#### Kitchen

13' 7" x 9' 2" max ( 4.14m x 2.79m max )

Window to front elevation, a range of wall and base units with work surface over incorporating a sink with drainer unit, integrated oven and hob, tiled flooring, spotlights, central heating boiler, space and plumbing for washing machine.