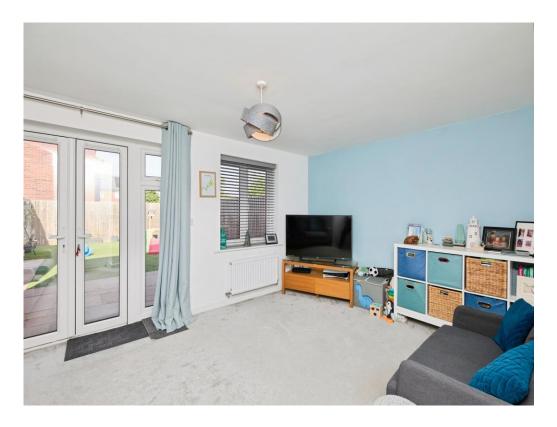

# **Entrance Hallway**

Tiled flooring, central heating radiator and stairs to first floor accommodation.