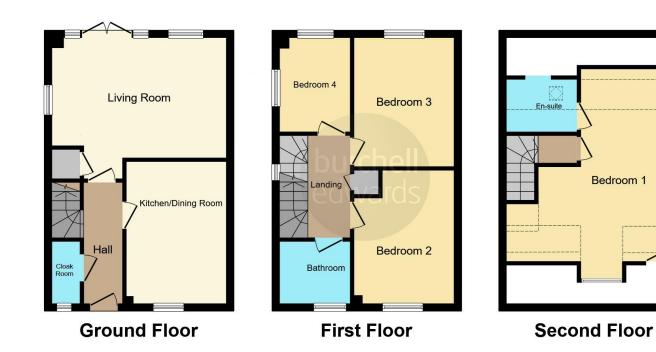

# **Property Description**

Burchell Edwards are delighted to market this 4 bedroom Semi-Detached family home. The property is situated on a popular, new build estate located in Hatton, Derby. The property offers a double drive offering plenty of off road parking space to the side of the house as well as the garage. The property itself is finished to a lovely standard and boasts a downstairs consisting of: a wonderful living room, a spacious kitchen/diner and a downstairs W/C. The first floor of the property offers 2 double bedrooms, a single bedroom and a modern family bathroom. On the top floor of the property is where you will find the unique master bedroom, which runs the entirety of the top floor and boasts its own dressing area and ensuite. Outside to the rear is an enclosed garden which contains a spacious lawn area and access to the garage. Viewing of this property is

# **Entrance Hallway**

Tiled flooring, central heating radiator and stairs to first floor accommodation.

### **Guest W.C**

Window to front elevation, W.C, wash hand basin, central heating radiator and tiled flooring.

#### Kitchen

13' 7" x 9' 2" max ( 4.14m x 2.79m max )

Window to front elevation, a range of wall and base units with work surface over incorporating a sink with drainer unit, integrated oven and hob, tiled flooring, spotlights, central heating boiler, space and plumbing for washing machine.

## Landing

Window to side elevation, central heating radiator and carpet.

#### **Bedroom One**

16' 1"  $\max x$  16' 2"  $\max (4.90 \text{m} \max x 4.93 \text{m} \max)$  Window to front elevation, central heating radiator, carpet, spotlights, loft access and two double wardrobes.

#### **En-Suite**

Window to rear elevation, shower, W.C, wash hand basin, central heating radiator and wooden flooring.

#### **Bedroom Two**

12' 1" x 9' 2" ( 3.68m x 2.79m )

Window to rear elevation, central heating radiator and carpet.

#### **Bedroom Three**

10' 5"  $\max$  x 9' 2"  $\max$  ( 3.17m  $\max$  x 2.79m  $\max$  ) Window to front elevation, central heating radiator, carpet and integrated double wardrobe.

### **Bedroom Four**

9' 2" x 6' 7" ( 2.79m x 2.01m )

Window to rear elevation, central heating radiator and carpet.

#### Bathroom

Window to front elevation, W.C, wash hand basin, central heating radiator, shower over bath and wooden flooring,