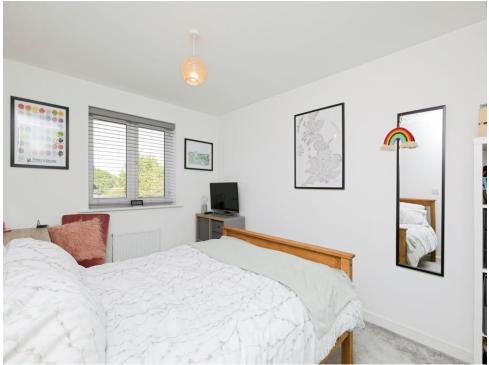

#### **Bedroom Two**

12' 1" x 9' 2" ( 3.68m x 2.79m )

Window to rear elevation, central heating radiator and carpet.

#### **Bedroom Three**

10' 5"  $\max$  x 9' 2"  $\max$  ( 3.17m  $\max$  x 2.79m  $\max$  ) Window to front elevation, central heating radiator, carpet and integrated double wardrobe.

### **Bedroom Four**

9' 2" x 6' 7" ( 2.79m x 2.01m )

Window to rear elevation, central heating radiator and carpet.