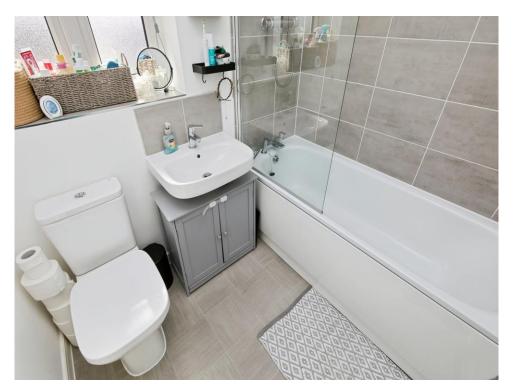

#### Bathroom

Window to front elevation, W.C, wash hand basin, central heating radiator, shower over bath and wooden flooring,