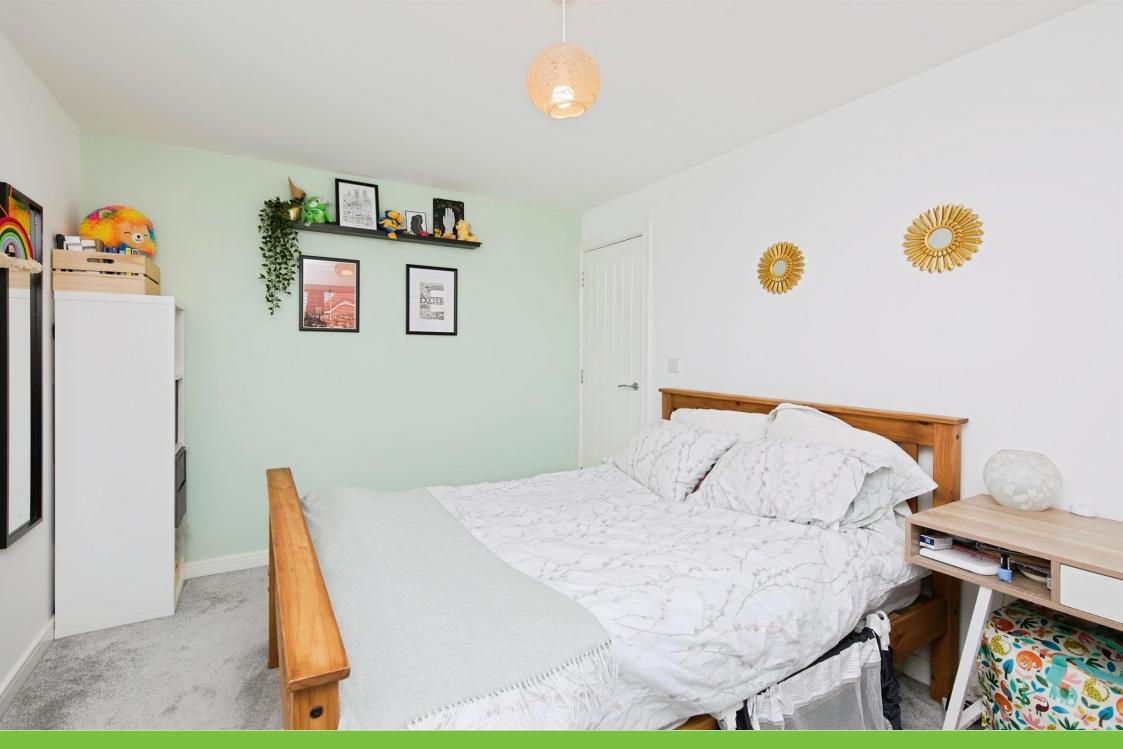

#### **Bedroom Two**

12' 1" x 9' 2" ( 3.68m x 2.79m )

Window to rear elevation, central heating radiator and carpet.

#### **Bedroom Three**

10' 5"  $\max$  x 9' 2"  $\max$  ( 3.17m  $\max$  x 2.79m  $\max$  ) Window to front elevation, central heating radiator, carpet and integrated double wardrobe.

### **Bedroom Four**

9' 2" x 6' 7" ( 2.79m x 2.01m )

Window to rear elevation, central heating radiator and carpet.