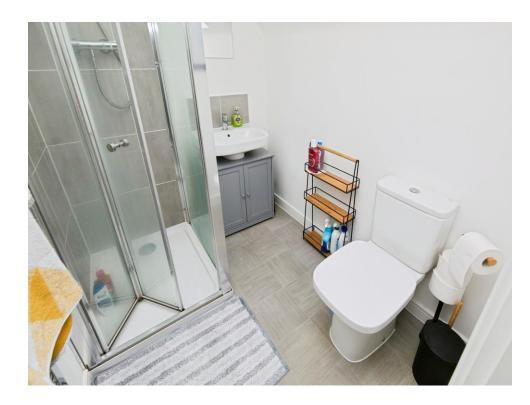

#### Bathroom

Window to front elevation, W.C, wash hand basin, central heating radiator, shower over bath and wooden flooring,