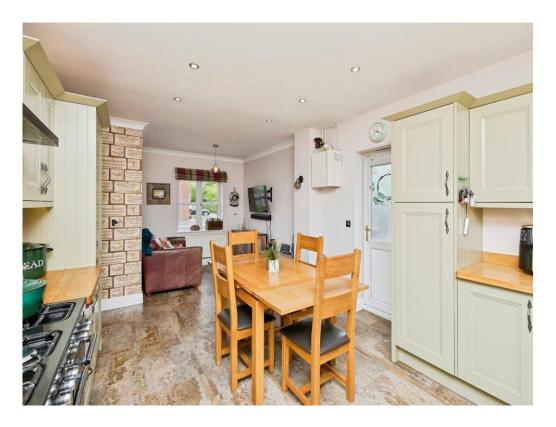

#### Kitchen

22' 7" x 11' 9" max ( 6.88m x 3.58m max )

Double glazed windows to front and rear elevations, a range of wall and base units with work surface over incorporating a sink with drainer unit, oven, extractor hood, integrated fridge freezer, central heating boiler.