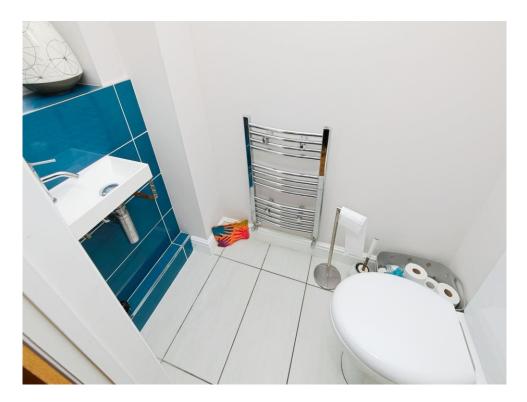

#### **Guest W.C**

Double glazed window to rear elevation, W.C, wash hand basin, heated towel rail and tiled flooring.