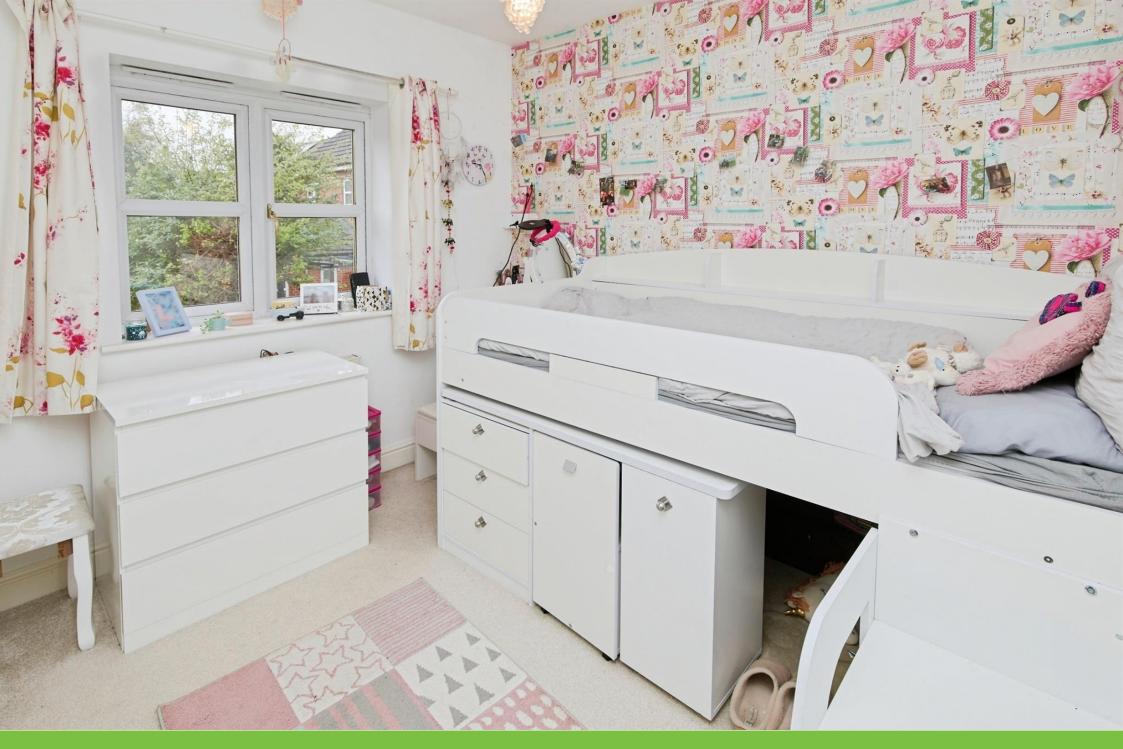

## **Bedroom Two**

11' 11" x 10' ( 3.63m x 3.05m )

Double glazed window to rear elevation, central heating radiator and built in wardrobes.

#### **Bedroom Three**

10' 3" x 10' max ( 3.12m x 3.05m max )

Double glazed window to rear elevation, central heating radiator and built in wardrobes.

## **Bedroom Four**

9' 5"  $\max$  x 9' 5"  $\max$  ( 2.87m  $\max$  x 2.87m  $\max$  ) Double glazed window to front elevation, central heating radiator and built in wardrobes.