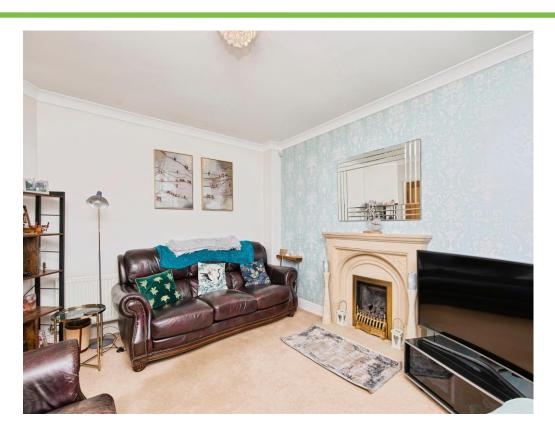

# Lounge

12' 2" x 12' 6" ( 3.71m x 3.81m )

Double glazed bay window to front elevation and central heating radiator.