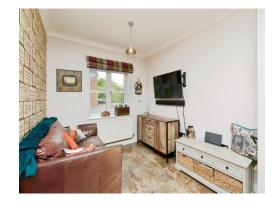

# Lounge

12' 2" x 12' 6" ( 3.71m x 3.81m )

Double glazed bay window to front elevation and central heating radiator.