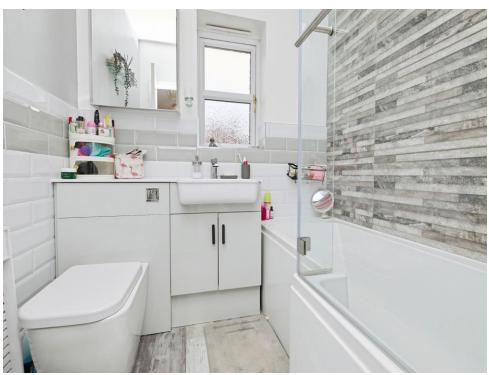

#### Bathroom

Double glazed window to front elevation, W.C, wash hand basin, p shaped bath and fully tiled walls.