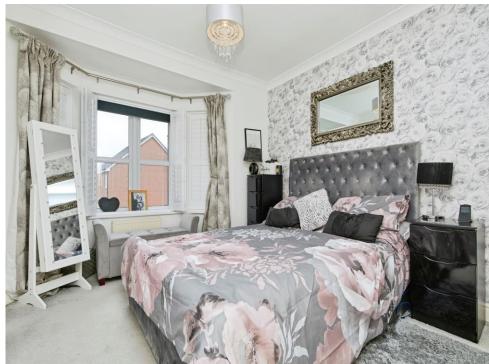

#### **Bedroom One**

10' 3"  $\max x$  12' 4"  $\max$  ( 3.12m  $\max x$  3.76m  $\max$  ) Double glazed window to front elevation and double wardrobe.