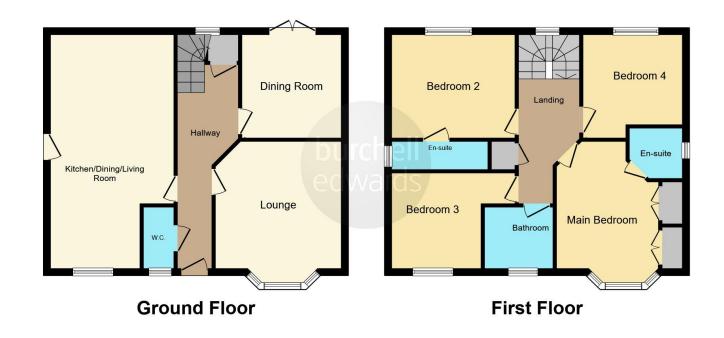

## Garage

7' 11" x 18' 6" ( 2.41m x 5.64m )

This floor plan is for illustrative purposes only. It is not drawn to scale. Any measurements, floor areas (including any total floor area), openings and orientation are approximate. No details are guaranteed, they cannot be relied upon for any purpose and they do not form part of any agreement. No liability is taken for any error, omission or misstatement. A party must rely upon its own inspection(s). Powered by www.focalagent.com