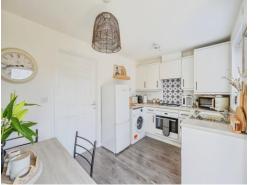

#### Kitchen

12' 8" x 8' 1" (3.86m x 2.46m) Double glazed window and French doors to rear elevation, a range of wall and base units with work surface over incorporating a sink with drainer unit, electric oven, gas hob, extractor hood and laminate flooring.