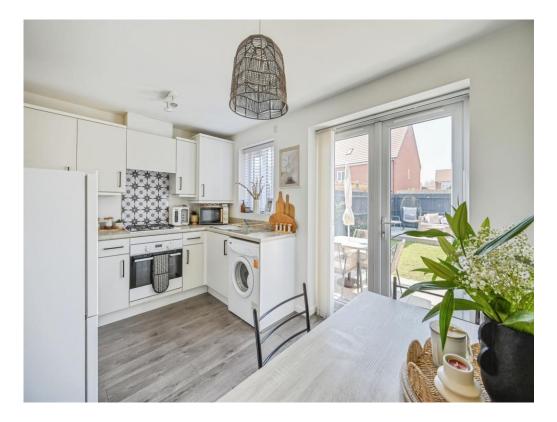

#### Kitchen

12' 8" x 8' 1" (3.86m x 2.46m) Double glazed window and French doors to rear elevation, a range of wall and base units with work surface over incorporating a sink with drainer unit, electric oven, gas hob, extractor hood and laminate flooring.