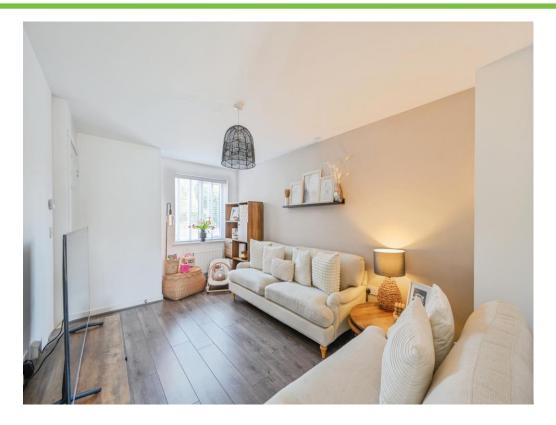

#### Lounge

15' 1" x 9' 4" ( 4.60m x 2.84m ) Double glazed window to front elevation, central heating radiator and laminate flooring.