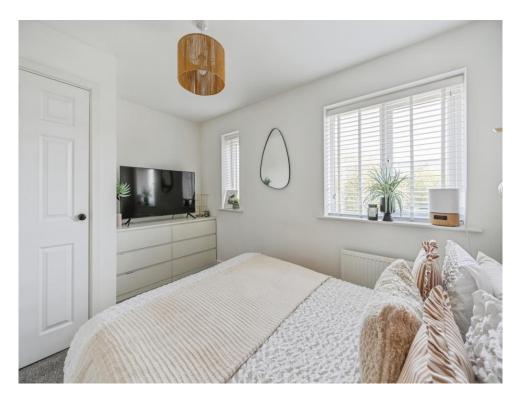

# **Bedroom One**

.12' 8" max x 8' 2" ( 3.86m max x 2.49m ) Two double glazed windows to front elevation, central heating radiator and over stairs storage cupboard.

Bedroom Two

12' 8" x 8' 6" ( 3.86m x 2.59m ) Double glazed window to rear elevation and central heating radiator.