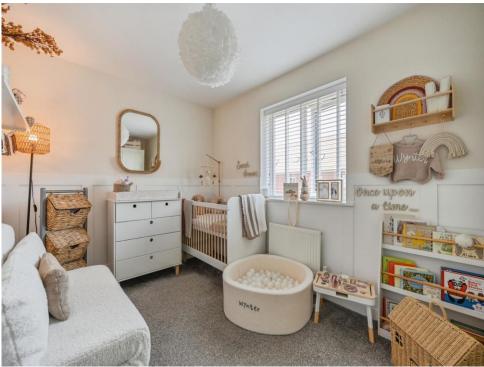

# **Bedroom One**

.12' 8" max x 8' 2" ( 3.86m max x 2.49m ) Two double glazed windows to front elevation, central heating radiator and over stairs storage cupboard.

Bedroom Two

12' 8" x 8' 6" ( 3.86m x 2.59m ) Double glazed window to rear elevation and central heating radiator.