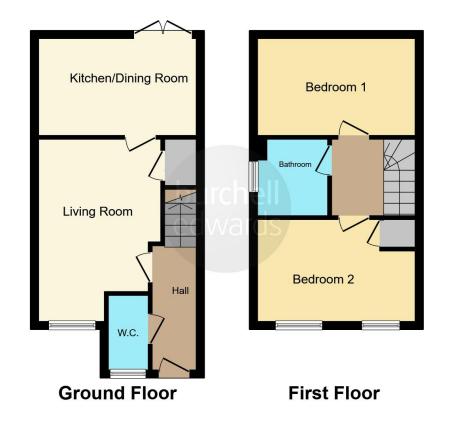

#### **Entrance Hallway**

Double glazed door to front elevation, central heating radiator, laminate flooring and stairs to first floor accommodation.

# **Guest W.C**

Double glazed window to front elevation, W.C, wash hand basin, central heating radiator and laminate flooring.

#### Lounge

15' 1" x 9' 4" ( 4.60m x 2.84m ) Double glazed window to front elevation, central heating radiator and laminate flooring.

#### Kitchen

12' 8" x 8' 1" (3.86m x 2.46m) Double glazed window and French doors to rear elevation, a range of wall and base units with work surface over incorporating a sink with drainer unit, electric oven, gas hob, extractor hood and laminate flooring.

# Landing

Loft access via hatch.

# **Bedroom One**

.12' 8" max x 8' 2" ( 3.86m max x 2.49m ) Two double glazed windows to front elevation, central heating radiator and over stairs storage cupboard.

Bedroom Two

12' 8" x 8' 6" ( 3.86m x 2.59m ) Double glazed window to rear elevation and central heating radiator.

# Bathroom

Double glazed window to side elevation, W.C, wash hand basin, bath with shower over, half tiled walls and extractor fan.