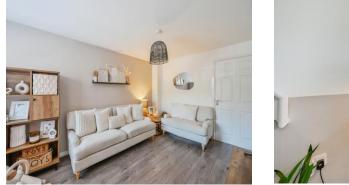

#### Lounge

15' 1" x 9' 4" ( 4.60m x 2.84m ) Double glazed window to front elevation, central heating radiator and laminate flooring.