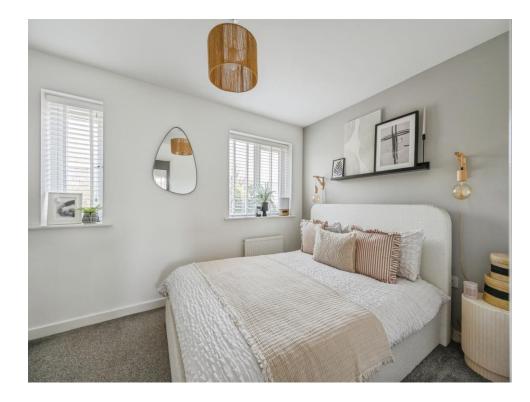

# **Bedroom One**

.12' 8" max x 8' 2" ( 3.86m max x 2.49m ) Two double glazed windows to front elevation, central heating radiator and over stairs storage cupboard.

Bedroom Two

12' 8" x 8' 6" ( 3.86m x 2.59m ) Double glazed window to rear elevation and central heating radiator.