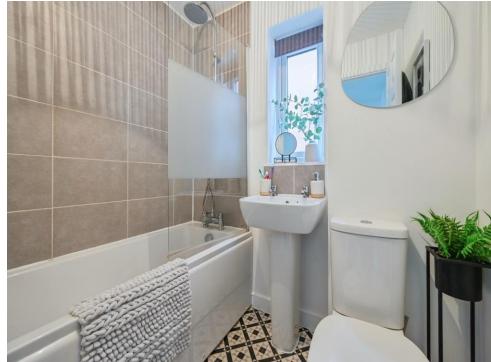

# Bathroom

Double glazed window to side elevation, W.C, wash hand basin, bath with shower over, half tiled walls and extractor fan.