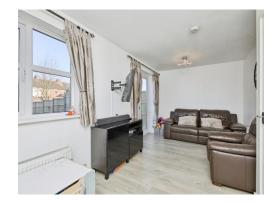

## Lounge

17' 10" x 9' 4" max (5.44m x 2.84m max)
Doors and window to rear elevation, two central heating radiators and wooden flooring.