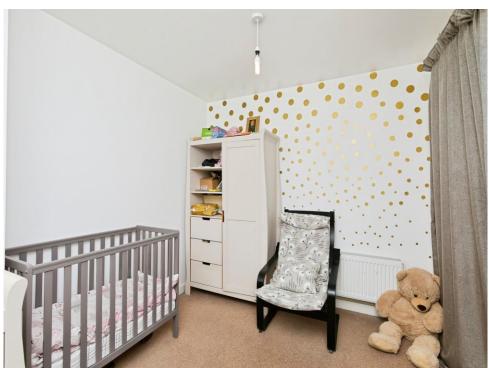

## **Bedroom Four**

10' 9" x 8' 9" max ( 3.28m x 2.67m max ) Doors to front leading to juliet balcony, central heating radiator and carpet.