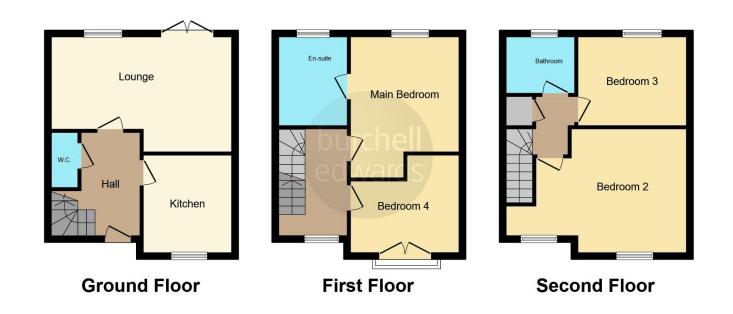

# **Entrance Hallway**

Wooden flooring and central heating radiator.

#### **Guest W.C**

W.C, wash hand basin, spotlights, central heating radiator and wooden flooring.

## Lounge

17' 10" x 9' 4" max (5.44m x 2.84m max)
Doors and window to rear elevation, two central heating radiators and wooden flooring.

#### Kitchen

9' 10" x 8' 9" ( 3.00m x 2.67m )

Window to front elevation, a range of wall and base units with work surface over incorporating a sink with drainer unit, integrated oven and hob, tiled flooring, central heating radiator, space ands plumbing for wahsing machine.

## **First Floor Landing**

Window to front elevation, central heating radiator and carpet.

## **Bedroom One**

10' 9" x 12' 1" max ( 3.28m x 3.68m max ) Window to rear elevation, central heating radiator and carpet.

#### **En-Suite**

Window to rear elevation, W.C, wash hand basin, shower cubicle and wooden flooring.

## **Bedroom Four**

10' 9" x 8' 9" max ( 3.28m x 2.67m max ) Doors to front leading to juliet balcony, central heating radiator and carpet.

## **Second Floor Landing**

Storage cupboard, loft access and carpet.

## **Bedroom Two**

15' 11" max x 10' 3" max (  $4.85 \mathrm{m}$  max x  $3.12 \mathrm{m}$  max )

Two windows to front elevation, central heating radiatorand carpet.

#### **Bedroom Three**

10' 5" x 8' 11" ( 3.17m x 2.72m ) Window to rear elevation, central heating radiator and carpet.

## Bathroom

Window to rear elevation, W.C, wash hand basin, shower over bath, central heating radiator and wooden flooring.