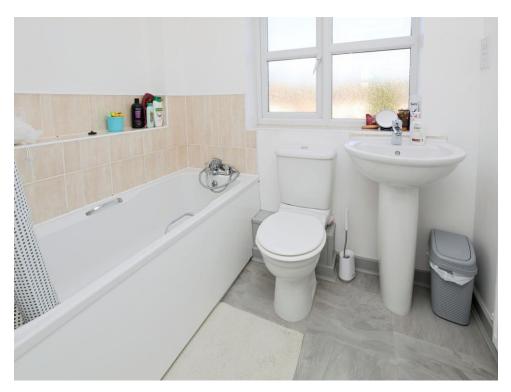

## Bathroom

Window to rear elevation, W.C, wash hand basin, shower over bath, central heating radiator and wooden flooring.