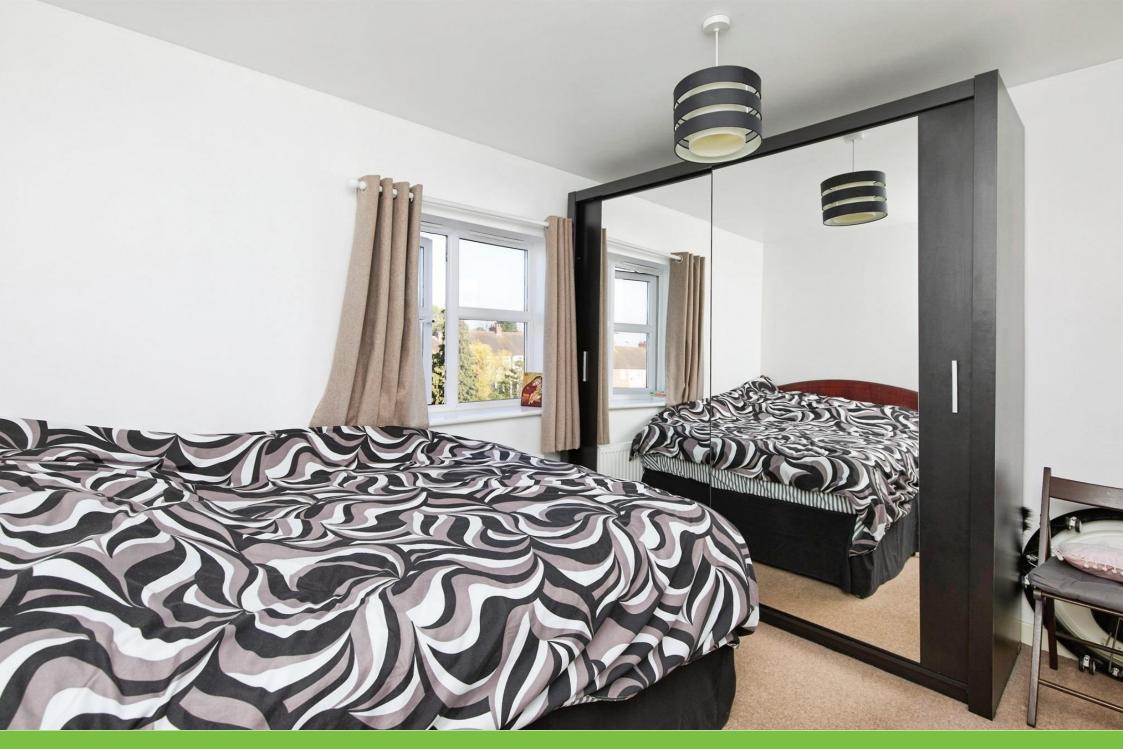

## **Bedroom One**

10' 9" x 12' 1" max ( 3.28m x 3.68m max ) Window to rear elevation, central heating radiator and carpet.