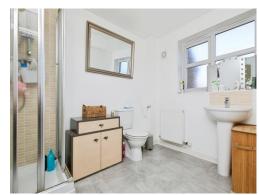

## Bathroom

Window to rear elevation, W.C, wash hand basin, shower over bath, central heating radiator and wooden flooring.