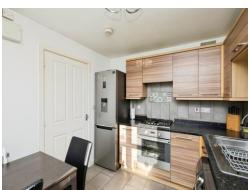

#### Kitchen

9' 10" x 8' 9" ( 3.00m x 2.67m )

Window to front elevation, a range of wall and base units with work surface over incorporating a sink with drainer unit, integrated oven and hob, tiled flooring, central heating radiator, space ands plumbing for wahsing machine.