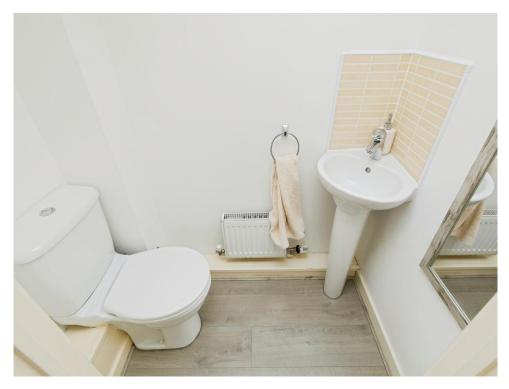

#### **Guest W.C**

W.C, wash hand basin, spotlights, central heating radiator and wooden flooring.