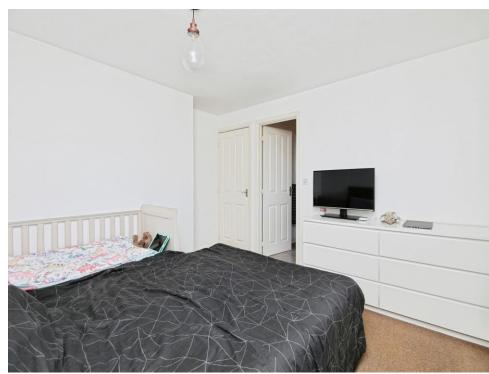

#### **Bedroom Three**

10' 5" x 8' 11" ( 3.17m x 2.72m ) Window to rear elevation, central heating radiator and carpet.