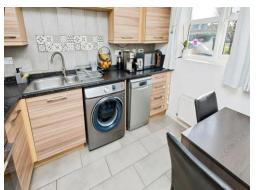

#### Kitchen

9' 10" x 8' 9" ( 3.00m x 2.67m )

Window to front elevation, a range of wall and base units with work surface over incorporating a sink with drainer unit, integrated oven and hob, tiled flooring, central heating radiator, space ands plumbing for wahsing machine.