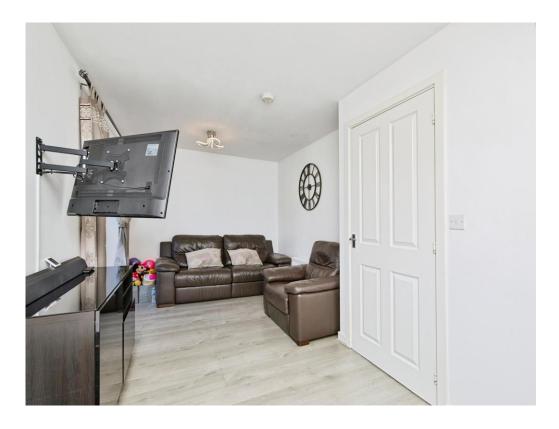

## Lounge

17' 10" x 9' 4" max (5.44m x 2.84m max)
Doors and window to rear elevation, two central heating radiators and wooden flooring.