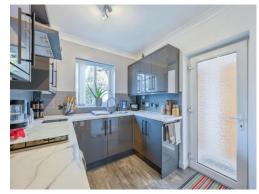

#### Kitchen

11' max x 7' 11" max ( 3.35m max x 2.41m max ) Window and door to rear elevation, a range of wall and base units with work surface over incorporating a sink with drainer unit, integrated oven and hob, integrated washing machine, central heating radiator, wooden flooring, storage cupboard and further storage outside in alley.