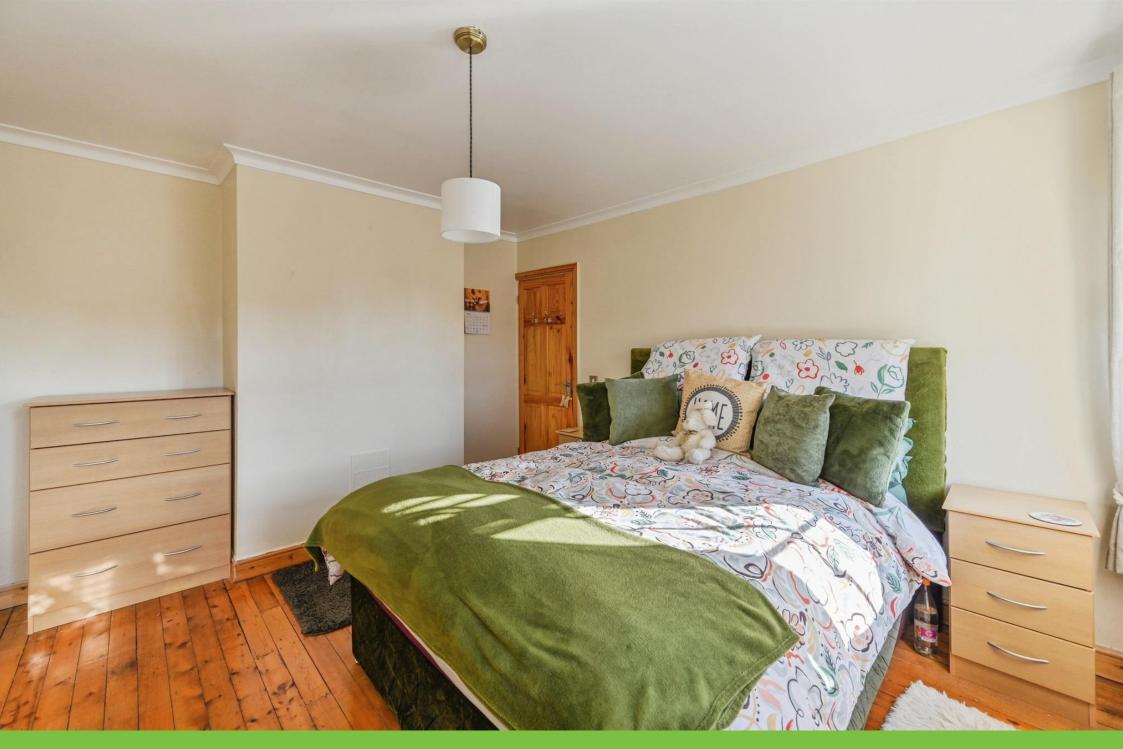

## **Bedroom One**

12' 6" max x 10' 11" ( 3.81m max x 3.33m )
Two windows to front elevation, central heating radiator and wooden flooring.

## **Bedroom Two**

10' 9" x 9' 11" ( 3.28m x 3.02m )
Two windows to rear elevation, central heating radiator and wooden flooring.

## **Bedroom Three**

9' 6" x 7' 8" (2.90m x 2.34m) Window to front elevation, central heating radiator and wooden flooring.