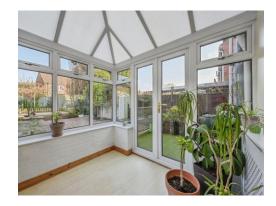

## **Dining Room**

10' 6" x 9' 11" ( 3.20m x 3.02m )

Doors to conservatory, central heating radiator and wooden flooring.