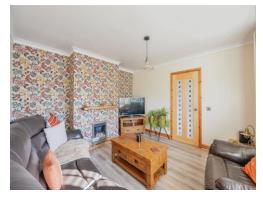

#### Lounge

14' 1" max x 12' (4.29m max x 3.66m)
Window to front elevation, central heating radiator and wooden flooring.