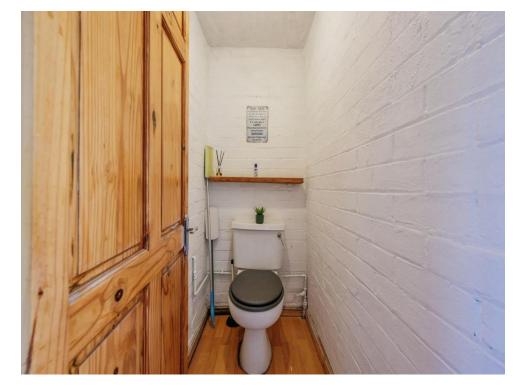

ding

Window to side elevation, loft access via hatch, storage cupboard and carpet.

## **Bedroom One**

12' 6" max x 10' 11" ( 3.81m max x 3.33m )
Two windows to front elevation, central heating radiator and wooden flooring.

## **Bedroom Two**

10' 9" x 9' 11" ( 3.28m x 3.02m )
Two windows to rear elevation, central heating radiator and wooden flooring.

## **Bedroom Three**

9' 6" x 7' 8" (2.90m x 2.34m) Window to front elevation, central heating radiator and wooden flooring.

## **Bathroom**

Window to rear elevation, W.C, wash hand basin, shower over bath, central heating radiator, spotlights and wooden flooring.

## **Loft Space**

Insulated.

## Rear Garden

Encolsed decked seating area, gravel area, concrete area, artificial lawn, concrtee storage shed and soiled borders.

















Residential Sales & Lettings | Mortgage Services | Conveyancing | Surveyors | Land & New Homes



This floor plan is for illustrative purposes only. It is not drawn to scale. Any measurements, floor areas (including any total floor area), openings and orientation are approximate. No details are guaranteed, they cannot be relied upon for any purpose and they do not form part of any agreement. No liability is taken for any error, omission or misstatement. A party must rely upon its own inspection(s). Powered by www.focalagent.com

To view this property please contact Burchell Edwards on

T 01283 530 169 E burton@burchelledwards.co.uk

Britannia House Station Street EPC Rating: C Tenure: Freehold
BURTON-ON-TRENT DE14 1AN

view this property online burchelledwards.co.uk/Property/BUT210