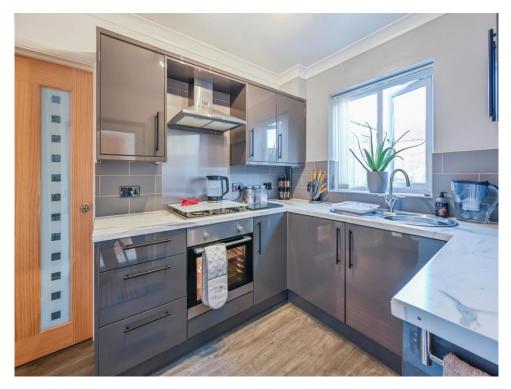

#### Kitchen

11' max x 7' 11" max ( 3.35m max x 2.41m max ) Window and door to rear elevation, a range of wall and base units with work surface over incorporating a sink with drainer unit, integrated oven and hob, integrated washing machine, central heating radiator, wooden flooring, storage cupboard and further storage outside in alley.