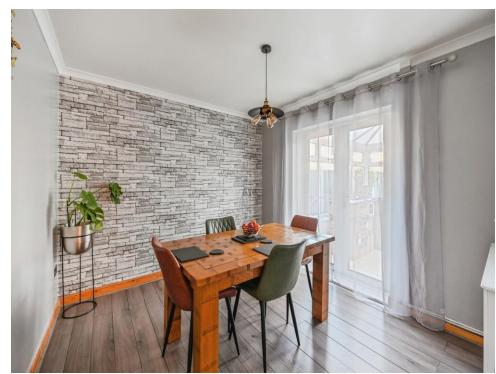

## **Dining Room**

10' 6" x 9' 11" ( 3.20m x 3.02m )

Doors to conservatory, central heating radiator and wooden flooring.