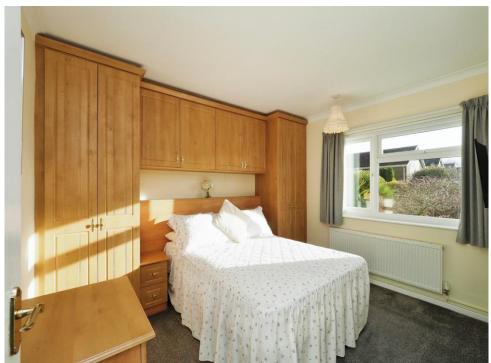

#### **Bedroom One**

12' x 9' 8" max ( 3.66m x 2.95m max )
Window to front elevation, central heating radiator, carpet and integrated wardrobes.

## **Bedroom Two**

10' 5" x 8' 11" ( 3.17m x 2.72m ) Window to front elevation, central heating radiator and carpet.