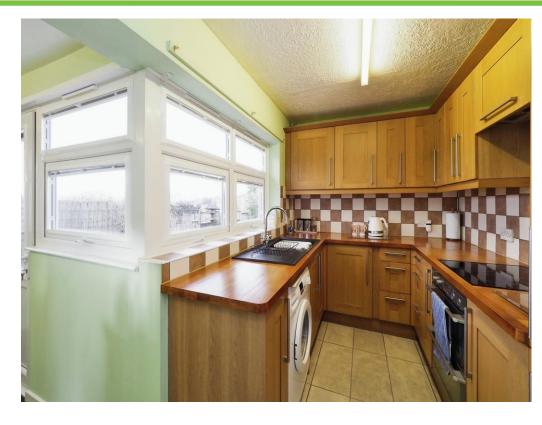

#### Kitchen

10' 10" x 6' 10" ( 3.30m x 2.08m )

Window to rear elevation, a range of wall and base units with work surface over incorporating a sink with drainer unit, integrated fridge freezer, space and plumbing for washing machine, central heating radiator and tiled flooring.