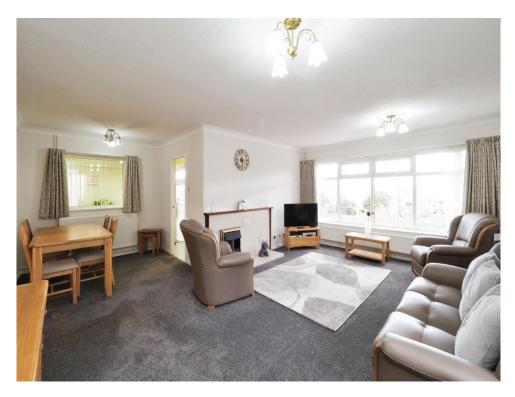

#### Lounge

20' 3" max x 19' 1" max ( 6.17m max x 5.82m max ) Windows to rear and side elevations, two central heating radiators and carpet.