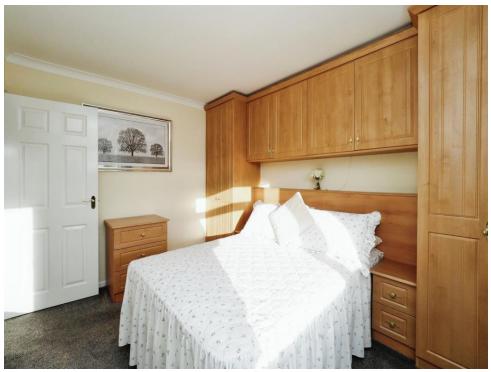

#### **Bedroom One**

12' x 9' 8" max ( 3.66m x 2.95m max )
Window to front elevation, central heating radiator, carpet and integrated wardrobes.

## **Bedroom Two**

10' 5" x 8' 11" ( 3.17m x 2.72m ) Window to front elevation, central heating radiator and carpet.