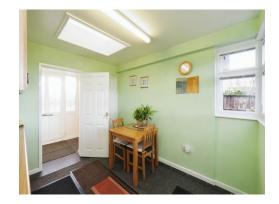

# **Reception Room**

8' 6" x 10' 8" ( 2.59m x 3.25m )

Window and door to rear elevation, skylight, tiled flooring, central heating radiator and integrated storage cupboard.