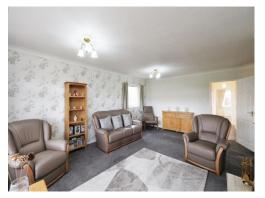

#### Lounge

20' 3" max x 19' 1" max ( 6.17m max x 5.82m max ) Windows to rear and side elevations, two central heating radiators and carpet.