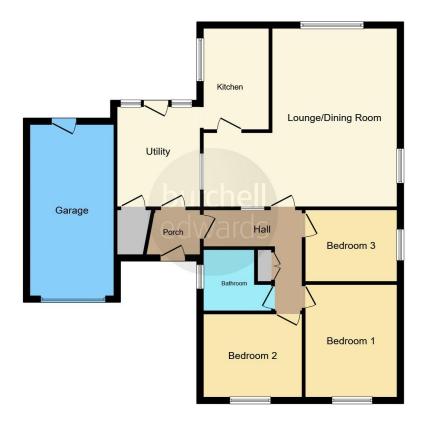

# **Entrance Hallway**

Central heating radiator, carpet, loft access and double storage cupboard.

#### Lounge

20' 3" max x 19' 1" max ( 6.17m max x 5.82m max ) Windows to rear and side elevations, two central heating radiators and carpet.

# **Reception Room**

8' 6" x 10' 8" ( 2.59m x 3.25m )

Window and door to rear elevation, skylight, tiled flooring, central heating radiator and integrated storage cupboard.

#### Kitchen

10' 10" x 6' 10" ( 3.30m x 2.08m )

Window to rear elevation, a range of wall and base units with work surface over incorporating a sink with drainer unit, integrated fridge freezer, space and plumbing for washing machine, central heating radiator and tiled flooring.

#### **Bedroom One**

12' x 9' 8" max ( 3.66m x 2.95m max )
Window to front elevation, central heating radiator, carpet and integrated wardrobes.

## **Bedroom Two**

10' 5" x 8' 11" ( 3.17m x 2.72m ) Window to front elevation, central heating radiator and carpet.

#### **Bedroom Three**

9' 8" x 7' 8" ( 2.95 m x 2.34 m ) Window to side elevation, central heating radiator and carpet.

#### **Bathroom**

Window to side elevation, W.C, wash hand basin, shower over bath, central heating radiator and vinyl flooring.

## **Front Garden**

Driveway providing off road parking.

Residential Sales & Lettings | Mortgage Services | Conveyancing | Surveyors | Land & New Homes

This floor plan is for illustrative purposes only. It is not drawn to scale. Any measurements, floor areas (including any total floor area), openings and orientation are approximate. No details are guaranteed, they cannot be relied upon for any purpose and they do not form part of any agreement. No liability is taken for any error, omission or misstatement. A party must rely upon its own inspection(s). Powered by www.focalagent.com