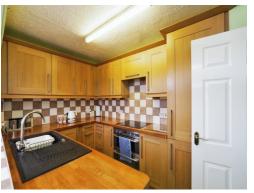

#### Kitchen

10' 10" x 6' 10" ( 3.30m x 2.08m )

Window to rear elevation, a range of wall and base units with work surface over incorporating a sink with drainer unit, integrated fridge freezer, space and plumbing for washing machine, central heating radiator and tiled flooring.