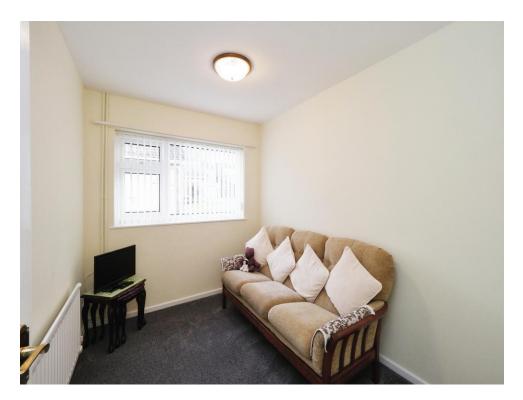

# **Reception Room**

8' 6" x 10' 8" ( 2.59m x 3.25m )

Window and door to rear elevation, skylight, tiled flooring, central heating radiator and integrated storage cupboard.