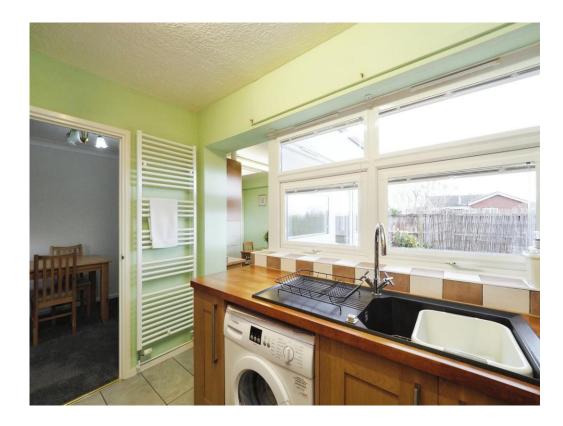

#### Kitchen

10' 10" x 6' 10" ( 3.30m x 2.08m )

Window to rear elevation, a range of wall and base units with work surface over incorporating a sink with drainer unit, integrated fridge freezer, space and plumbing for washing machine, central heating radiator and tiled flooring.