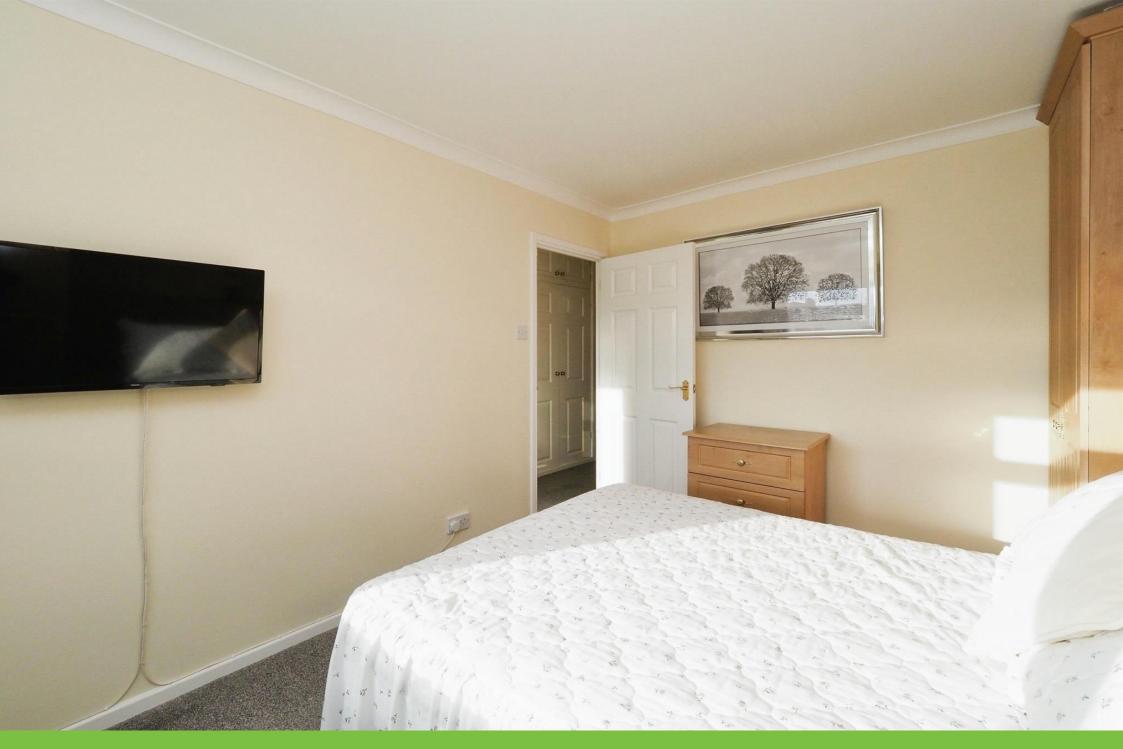

#### **Bedroom One**

12' x 9' 8" max ( 3.66m x 2.95m max )
Window to front elevation, central heating radiator, carpet and integrated wardrobes.

## **Bedroom Two**

10' 5" x 8' 11" ( 3.17m x 2.72m ) Window to front elevation, central heating radiator and carpet.