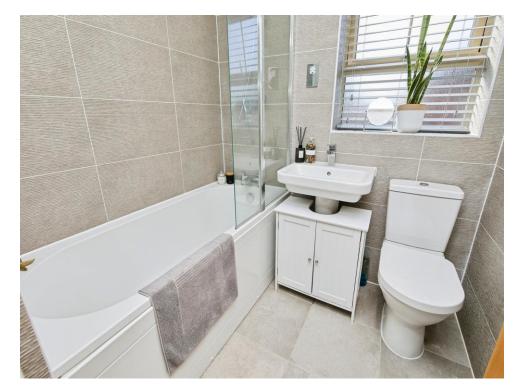

### Bathroom

Window to front elevation, W.C, wash hand basin, shower over bath, central heating radiator, tiled flooring and floor to ceiling wall tiles.