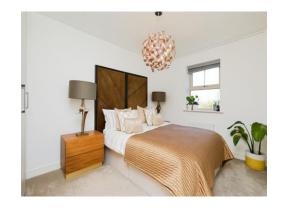

### **Bedroom One**

17' 11" max x 12' 10" max ( 5.46 m max x 3.91 m max )

Window to front elevation, two central heating radiators, carpet, loft access and integrated wardrobes.

### **En-Suite**

Skylight, W.C, wash hand basin, shower, central heating radiator, tiled flooring, spotlights and floor to ceiling wall tiles.