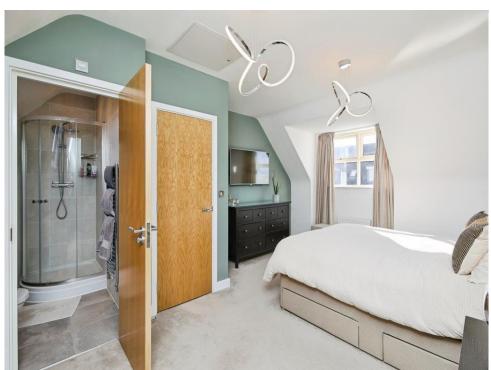

### **Bedroom One**

17' 11" max x 12' 10" max ( 5.46 m max x 3.91 m max )

Window to front elevation, two central heating radiators, carpet, loft access and integrated wardrobes.

### **En-Suite**

Skylight, W.C, wash hand basin, shower, central heating radiator, tiled flooring, spotlights and floor to ceiling wall tiles.