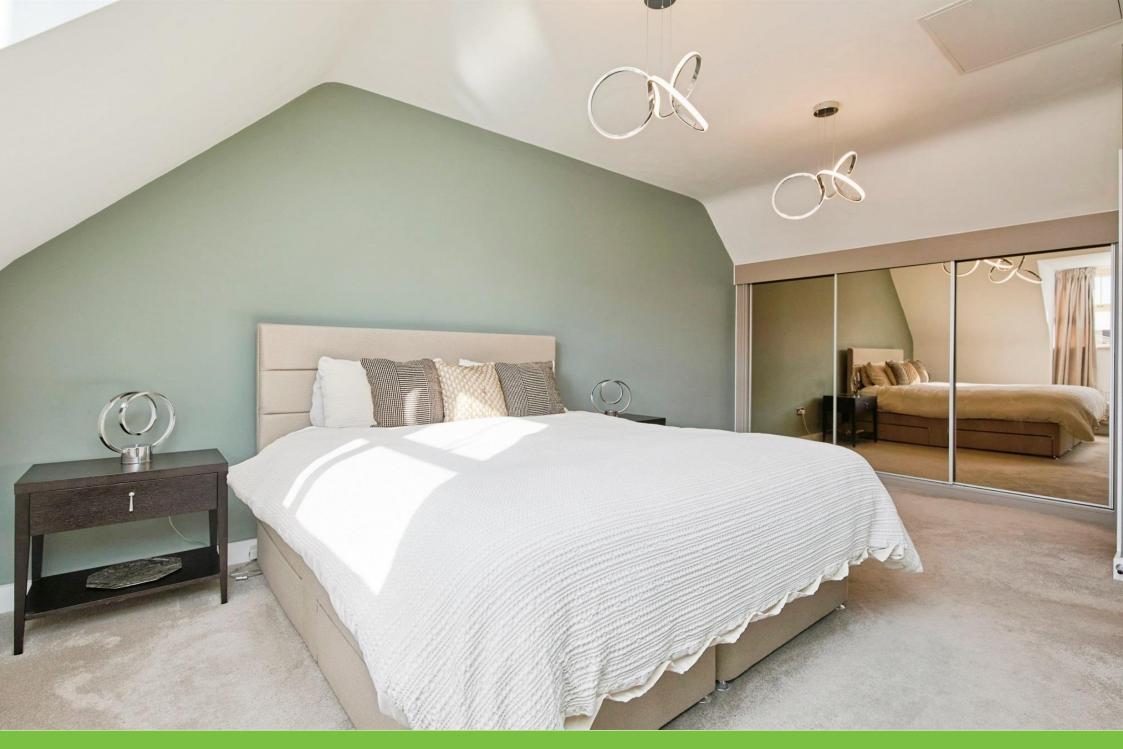

### **Bedroom One**

17' 11" max x 12' 10" max ( 5.46 m max x 3.91 m max )

Window to front elevation, two central heating radiators, carpet, loft access and integrated wardrobes.