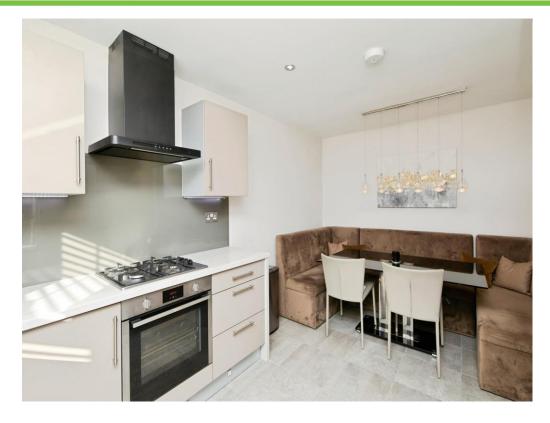

#### Kitchen/ Diner

15' 4" x 9' 4" ( 4.67m x 2.84m )

Window to front elevation, a range of wall and base units with work surface over incorporating a sink with drainer unit, integrated oven and hob, integrated washing machine, dishwasher and fridge freezer, spotlights, central heating radiator and tiled flooring.