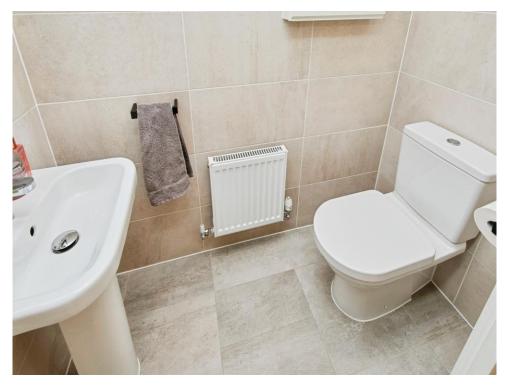

#### **Guest W.C**

W.C, wash hand basin, tiling to walls, tiled flooring, central heating radiator and spotlights.

### Bathroom

Window to front elevation, W.C, wash hand basin, shower over bath, central heating radiator, tiled flooring and floor to ceiling wall tiles.