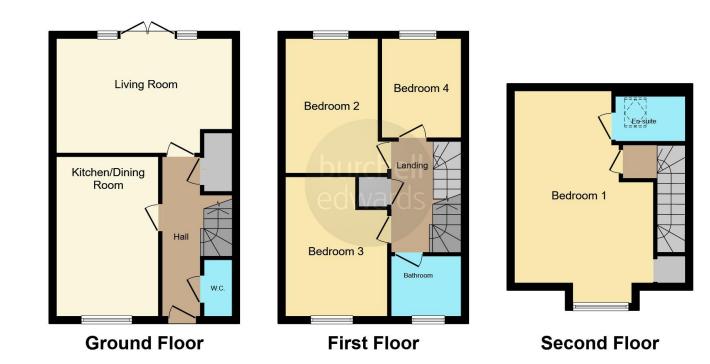

# **Entrance Hallway**

Spotlights, central heating radiator and under stairs storage.

#### **Guest W.C**

W.C, wash hand basin, tiling to walls, tiled flooring, central heating radiator and spotlights.

### Lounge

16' 3" x 10' 9" ( 4.95m x 3.28m )

Doors to rear elevation, central heating radiator, carpet and spotlights.

#### Kitchen/ Diner

15' 4" x 9' 4" ( 4.67m x 2.84m )

Window to front elevation, a range of wall and base units with work surface over incorporating a sink with drainer unit, integrated oven and hob, integrated washing machine, dishwasher and fridge freezer, spotlights, central heating radiator and tiled flooring.

## Landing

Central heating radiator, carpet, spotlights and storage cupboard.

### **Bedroom One**

17' 11" max x 12' 10" max ( 5.46 m max x 3.91 m max )

Window to front elevation, two central heating radiators, carpet, loft access and integrated wardrobes.

### **En-Suite**

Skylight, W.C, wash hand basin, shower, central heating radiator, tiled flooring, spotlights and floor to ceiling wall tiles.

### **Bedroom Two**

11' 5" x 9' 5" ( 3.48m x 2.87m )

Window to front elevation, central heating radiator, carpet and integrated wardrobes.

### **Bedroom Three**

12' 8" max x 9' 5" max ( 3.86m max x 2.87m max ) Window to rear elevation, central heating radiator, carpet and integrated wardrobes.

## **Bedroom Four**

9' 4" x 7' 1" ( 2.84m x 2.16m )

Window to rear elevation, central heating radiator and carpet.

### Bathroom

Window to front elevation, W.C, wash hand basin, shower over bath, central heating radiator, tiled flooring and floor to ceiling wall tiles.