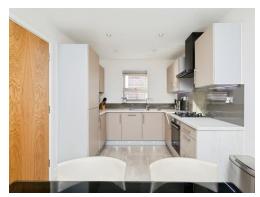

#### Kitchen/ Diner

15' 4" x 9' 4" ( 4.67m x 2.84m )

Window to front elevation, a range of wall and base units with work surface over incorporating a sink with drainer unit, integrated oven and hob, integrated washing machine, dishwasher and fridge freezer, spotlights, central heating radiator and tiled flooring.