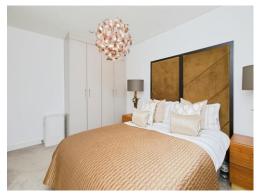

### **Bedroom One**

17' 11" max x 12' 10" max ( 5.46 m max x 3.91 m max )

Window to front elevation, two central heating radiators, carpet, loft access and integrated wardrobes.

### **En-Suite**

Skylight, W.C, wash hand basin, shower, central heating radiator, tiled flooring, spotlights and floor to ceiling wall tiles.