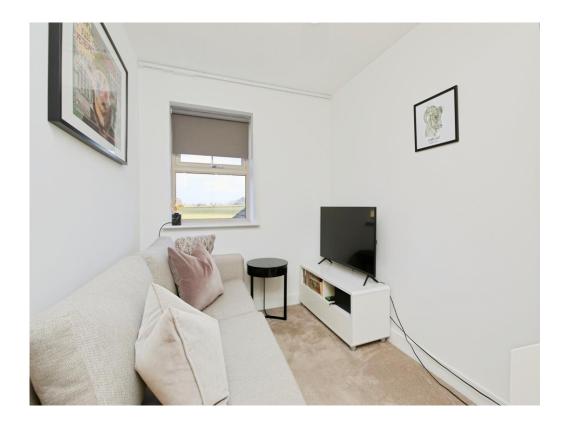

### Lounge

16' 3" x 10' 9" ( 4.95m x 3.28m )

Doors to rear elevation, central heating radiator, carpet and spotlights.