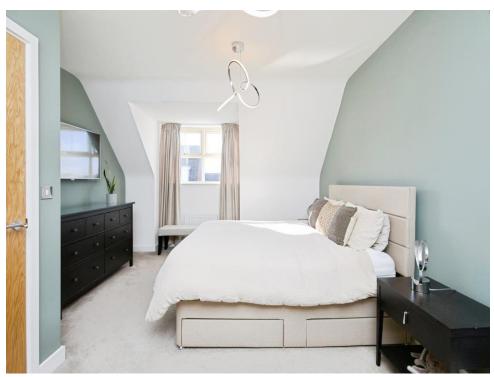

### **Bedroom One**

17' 11" max x 12' 10" max ( 5.46 m max x 3.91 m max )

Window to front elevation, two central heating radiators, carpet, loft access and integrated wardrobes.