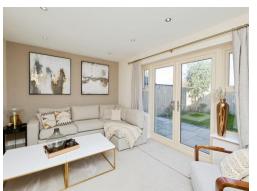

### Lounge

16' 3" x 10' 9" ( 4.95m x 3.28m )

Doors to rear elevation, central heating radiator, carpet and spotlights.