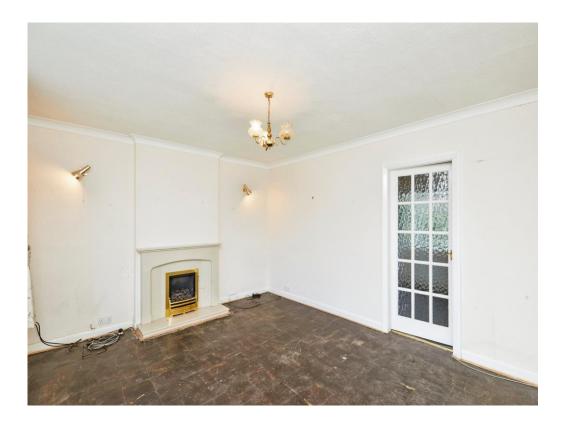

### Lounge

15' x 11' 11" ( 4.57m x 3.63m )

Double glazed bay window to front elevation, feature fire with surround and tiled flooring.