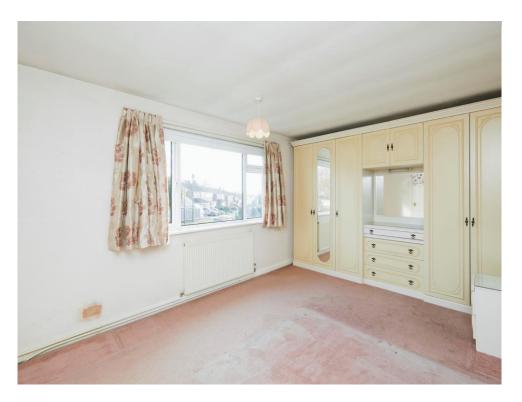

#### **Bedroom One**

14' 7" x 10' 6" ( 4.45m x 3.20m )

Double glazed window to front elevation, central heating radiator and carpet.

# **Bedroom Two**

13' x 10' 6" (  $3.96 \, \text{m} \, \text{x} \, 3.20 \, \text{m}$  ) Double glazed window to rear elevation, central heating radiator and carpet.

# **Bedroom Three**

12' 5" x 8' 6" ( 3.78m x 2.59m )

Double glazed windows to front and side elevations, central heating radiator and carpet.

# **Bedroom Four**

8' 7" x 8' 2" ( 2.62m x 2.49m )
Double glazed window to rear elevation, central heating radiator and carpet.