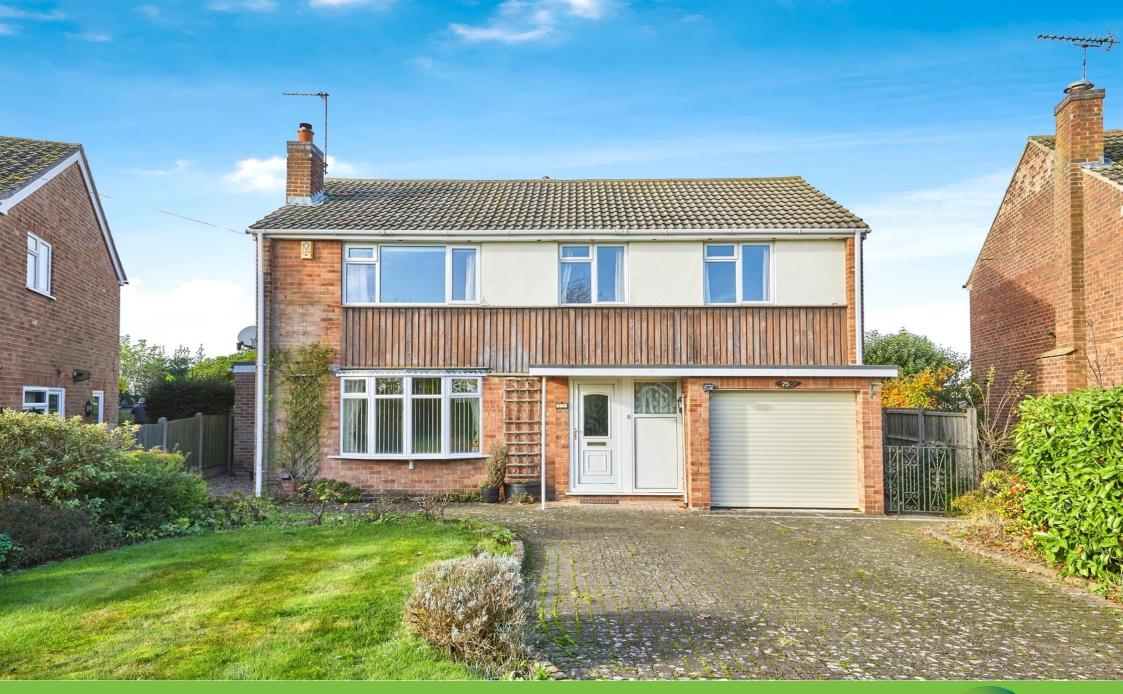

# **Property Description**

A large four bedroom, detached family home in the popular pretty village of Etwall in Derby that offers amazing potential and no upward chain! This fantastic family home offers abundant living space with two separate reception rooms and four large bedrooms! Externally the property sits on a reasonably sized plot with ample off road parking and well maintained and attractively designed front and rear gardens which befit a property of this size! Also a large double shed which is in reasonable condition.

#### **Front Garden**

Block paved driveway providing off road parking for two cars and lawn.