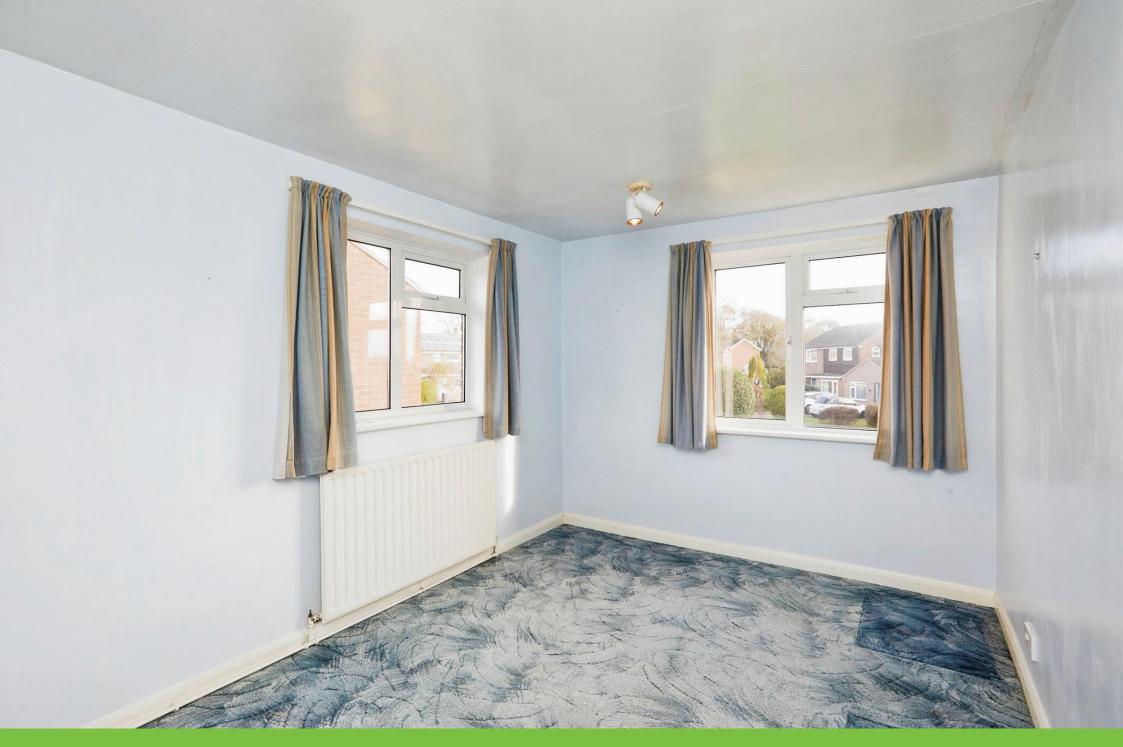

#### **Bedroom One**

14' 7" x 10' 6" ( 4.45m x 3.20m )

Double glazed window to front elevation, central heating radiator and carpet.

# **Bedroom Two**

13' x 10' 6" (  $3.96 \, \text{m} \, \text{x} \, 3.20 \, \text{m}$  ) Double glazed window to rear elevation, central heating radiator and carpet.

# **Bedroom Three**

12' 5" x 8' 6" ( 3.78m x 2.59m )

Double glazed windows to front and side elevations, central heating radiator and carpet.

# **Bedroom Four**

8' 7" x 8' 2" ( 2.62m x 2.49m )
Double glazed window to rear elevation, central heating radiator and carpet.