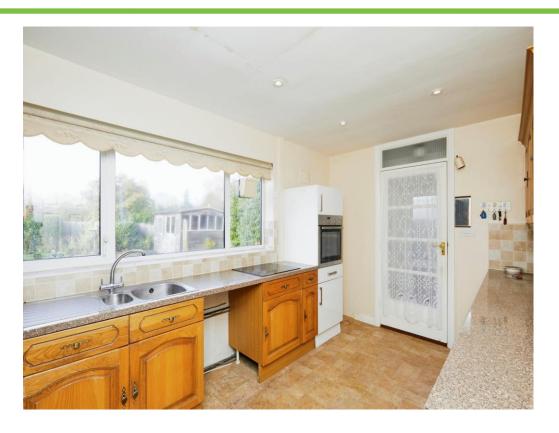

### Kitchen

14' 4" x 8' 10" ( 4.37m x 2.69m )

A range of wall and base units with work surface over incorporating a sink with drainer unit, electric hob and oven, space for fridge freezer, washing and dishwasher.