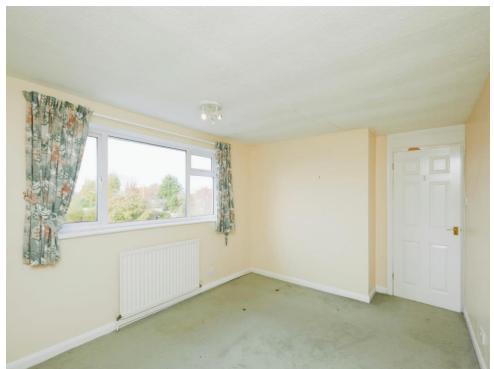

#### **Bedroom One**

14' 7" x 10' 6" ( 4.45m x 3.20m )

Double glazed window to front elevation, central heating radiator and carpet.

# **Bedroom Two**

13' x 10' 6" (  $3.96 \, \text{m} \, \text{x} \, 3.20 \, \text{m}$  ) Double glazed window to rear elevation, central heating radiator and carpet.

# **Bedroom Three**

12' 5" x 8' 6" ( 3.78m x 2.59m )

Double glazed windows to front and side elevations, central heating radiator and carpet.

# **Bedroom Four**

8' 7" x 8' 2" ( 2.62m x 2.49m )
Double glazed window to rear elevation, central heating radiator and carpet.