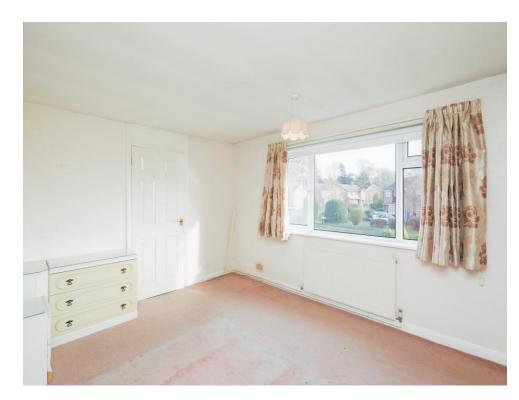

#### **Bedroom One**

14' 7" x 10' 6" ( 4.45m x 3.20m )

Double glazed window to front elevation, central heating radiator and carpet.

# **Bedroom Two**

13' x 10' 6" (  $3.96 \, \text{m} \, \text{x} \, 3.20 \, \text{m}$  ) Double glazed window to rear elevation, central heating radiator and carpet.

# **Bedroom Three**

12' 5" x 8' 6" ( 3.78m x 2.59m )

Double glazed windows to front and side elevations, central heating radiator and carpet.

# **Bedroom Four**

8' 7" x 8' 2" ( 2.62m x 2.49m )
Double glazed window to rear elevation, central heating radiator and carpet.