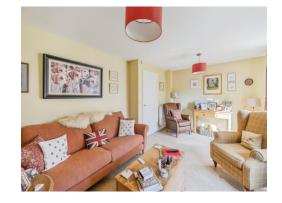

## Lounge

16' 3" x 11' 6" ( 4.95m x 3.51m )

Window to rear elevation, doors to rear elevation, central heating radiator and carpet.