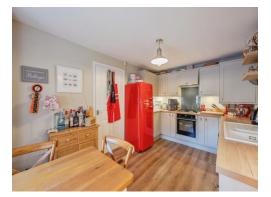

#### Kitchen

14' 1" x 9' 3" ( 4.29m x 2.82m )

Window to front elevation, a range of wall and base units with work surface over incorporating a sink with drainer unit, integrated oven and hob, wooden flooring, central heating radiator, space and plumbing for washing machine.