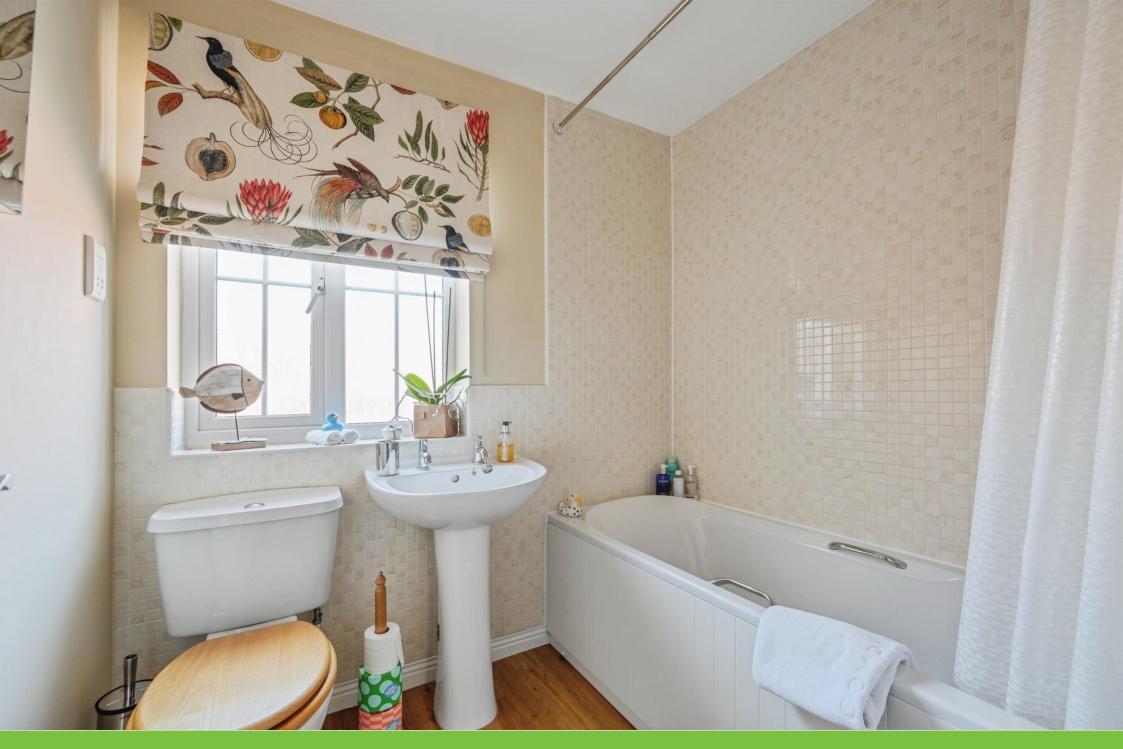

### Bathroom

Window to front elevation, W.C, wash hand basin, bath with shower over, central heating radiator and wooden flooring.