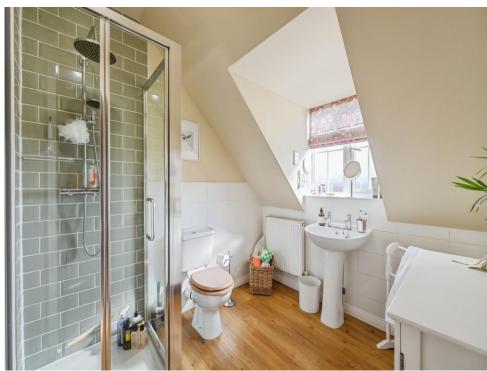

#### **En-Suite**

Window to rear elevation, W.C, wash hand basin, shower cubicle, central heating radiator and wooden flooring.