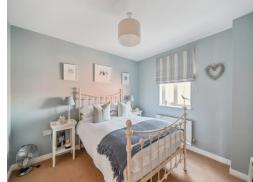

#### **Bedroom One**

20' 4" max x 10' 5" ( 6.20m max x 3.17m )

Windows to front and rear elevations, central heating radiator, carpet and integrated double wardrobe.

## **Bedroom Two**

11' 4" x 9' 5" ( 3.45m x 2.87m )

Window to rear elevation, central heating radiator, carpet and integrated double wardrobe.

### **Bedroom Three**

10' 5" x 9' 4" ( 3.17m x 2.84m )

Window to front elevation, central heating radiator, carpet and double wardrobe.

## **Bedroom Four**

7' 9" x 6' 6" ( 2.36m x 1.98m )

Window to rear elevation, central heating radiator and carpet.