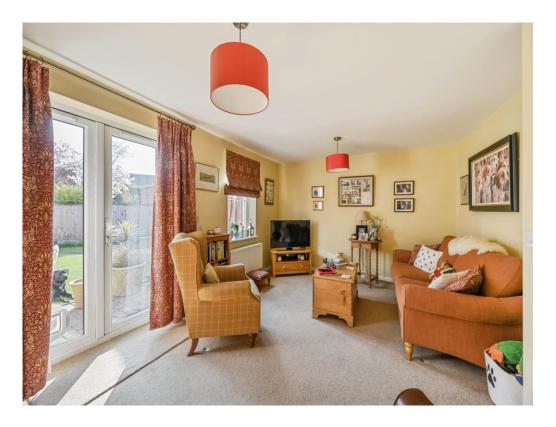

## Lounge

16' 3" x 11' 6" ( 4.95m x 3.51m )

Window to rear elevation, doors to rear elevation, central heating radiator and carpet.