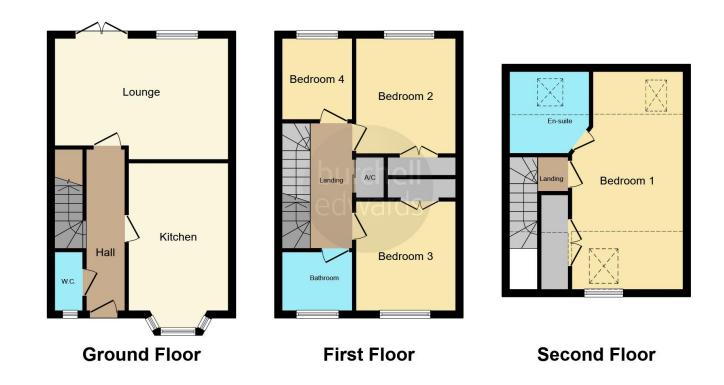

## **Entrance Hallway**

Wooden flooring and central heating radiator.

## Lounge

16' 3" x 11' 6" ( 4.95m x 3.51m )

Window to rear elevation, doors to rear elevation, central heating radiator and carpet.

#### Kitchen

14' 1" x 9' 3" ( 4.29m x 2.82m )

Window to front elevation, a range of wall and base units with work surface over incorporating a sink with drainer unit, integrated oven and hob, wooden flooring, central heating radiator, space and plumbing for washing machine.

## Landing

Central heating radiator, carpet and two storage cupboards.

#### **Bedroom One**

20' 4" max x 10' 5" ( 6.20m max x 3.17m )

Windows to front and rear elevations, central heating radiator, carpet and integrated double wardrobe.

#### **En-Suite**

Window to rear elevation, W.C, wash hand basin, shower cubicle, central heating radiator and wooden flooring.

## **Bedroom Two**

11' 4" x 9' 5" ( 3.45m x 2.87m )

Window to rear elevation, central heating radiator, carpet and integrated double wardrobe.

### **Bedroom Three**

10' 5" x 9' 4" ( 3.17m x 2.84m )

Window to front elevation, central heating radiator, carpet and double wardrobe.

## **Bedroom Four**

7' 9" x 6' 6" ( 2.36m x 1.98m )

Window to rear elevation, central heating radiator and carpet.

### Bathroom

Window to front elevation, W.C, wash hand basin, bath with shower over, central heating radiator and wooden flooring.

This floor plan is for illustrative purposes only. It is not drawn to scale. Any measurements, floor areas (including any total floor area), openings and orientation are approximate. No details are guaranteed, they cannot be relied upon for any purpose and they do not form part of any agreement. No liability is taken for any error, omission or misstatement. A party must rely upon its own inspection(s). Powered by www.focalagent.com