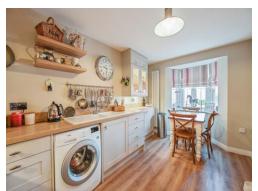

#### Kitchen

14' 1" x 9' 3" ( 4.29m x 2.82m )

Window to front elevation, a range of wall and base units with work surface over incorporating a sink with drainer unit, integrated oven and hob, wooden flooring, central heating radiator, space and plumbing for washing machine.