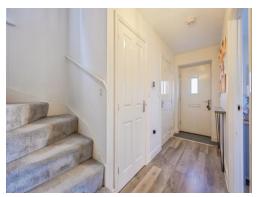

## **Entrance Hallway**

Storage cupboard housing central heating boiler, stairs to first floor accommodation and central heating radiator.

## Landing

Double glazed window to side elevation, loft access via hatch and airing cupboard.