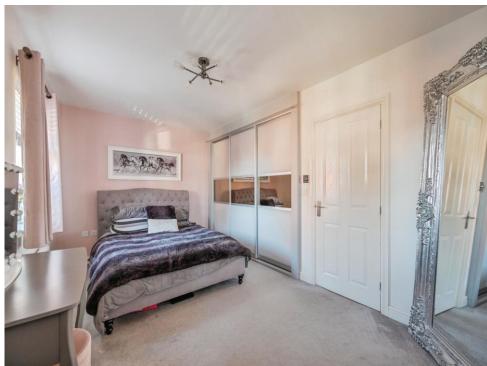

## **Bedroom One**

.18' 8" x 9' 4" ( 5.69m x 2.84m )

Two double glazed windows to front elevation, central heating radiator and built in wardrobe.

#### **Bedroom Two**

12' 2" max x 8' 4" ( 3.71m max x 2.54m )
Double glazed window to rear elevation and central heating radiator.

#### **Bedroom Three**

10' 5" x 7' 1" ( 3.17m x 2.16m )

Double glazed window to rear elevation and central heating radiator.