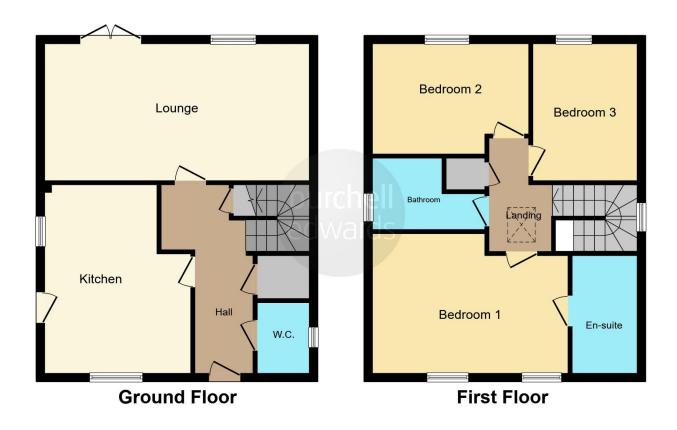

## **Entrance Hallway**

Storage cupboard housing central heating boiler, stairs to first floor accommodation and central heating radiator.

#### **Guest W.C**

Double glazed window to side elevation, W.C, wash hand basin, central heating radiator and extractor.

#### Lounge

19' 6" x 10' 3" ( 5.94m x 3.12m )

Double glazed window and French doors to rear elevation and central heating radiator.

## Kitchen/ Diner

11' 11" max x 15' 3" max ( 3.63m max x 4.65m max

Two double glazed windows and door to side elevation, a range of wall and base units with work surface over incorporating a sink with drainer unit, integrated cooker and hob, extractor hood and integrated fridge freezer.

## Landing

Double glazed window to side elevation, loft access via hatch and airing cupboard.

## **Bedroom One**

.18' 8" x 9' 4" ( 5.69m x 2.84m )

Two double glazed windows to front elevation, central heating radiator and built in wardrobe.

#### **En-Suite**

W.C, wash hand basin, shower cubicle, extractor fan, heated towel rail and tiling to walls.

#### **Bedroom Two**

12' 2" max x 8' 4" ( 3.71m max x 2.54m )
Double glazed window to rear elevation and central heating radiator.

#### **Bedroom Three**

10' 5" x 7' 1" ( 3.17m x 2.16m )

Double glazed window to rear elevation and central heating radiator.

#### Bathroom

W.C, wash hand basin, heated towel rail, bath, extractor fan and half tiled walls.