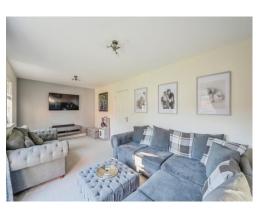

#### Lounge

19' 6" x 10' 3" ( 5.94m x 3.12m )

Double glazed window and French doors to rear elevation and central heating radiator.