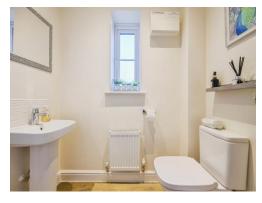

#### **Guest W.C**

Double glazed window to side elevation, W.C, wash hand basin, central heating radiator and extractor.