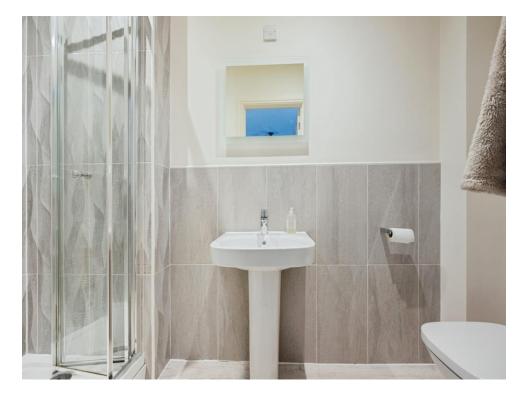

#### **Guest W.C**

Double glazed window to side elevation, W.C, wash hand basin, central heating radiator and extractor.