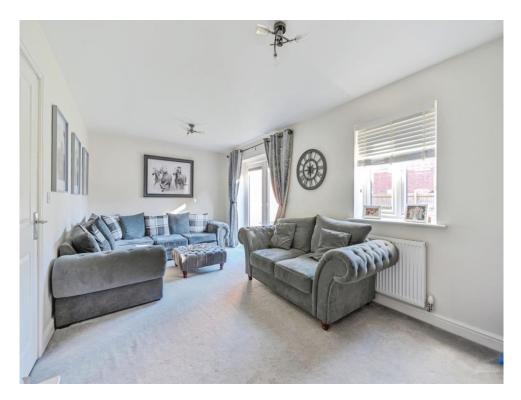

#### Lounge

19' 6" x 10' 3" ( 5.94m x 3.12m )

Double glazed window and French doors to rear elevation and central heating radiator.