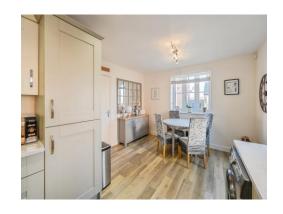

## Kitchen/ Diner

11' 11" max x 15' 3" max ( 3.63m max x 4.65m max

Two double glazed windows and door to side elevation, a range of wall and base units with work surface over incorporating a sink with drainer unit, integrated cooker and hob, extractor hood and integrated fridge freezer.