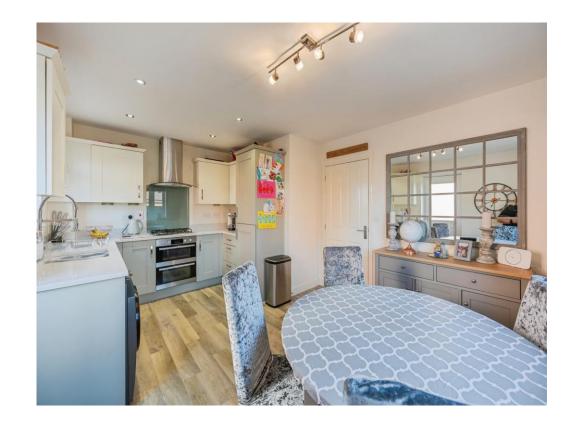

## Kitchen/ Diner

11' 11" max x 15' 3" max ( 3.63m max x 4.65m max

Two double glazed windows and door to side elevation, a range of wall and base units with work surface over incorporating a sink with drainer unit, integrated cooker and hob, extractor hood and integrated fridge freezer.