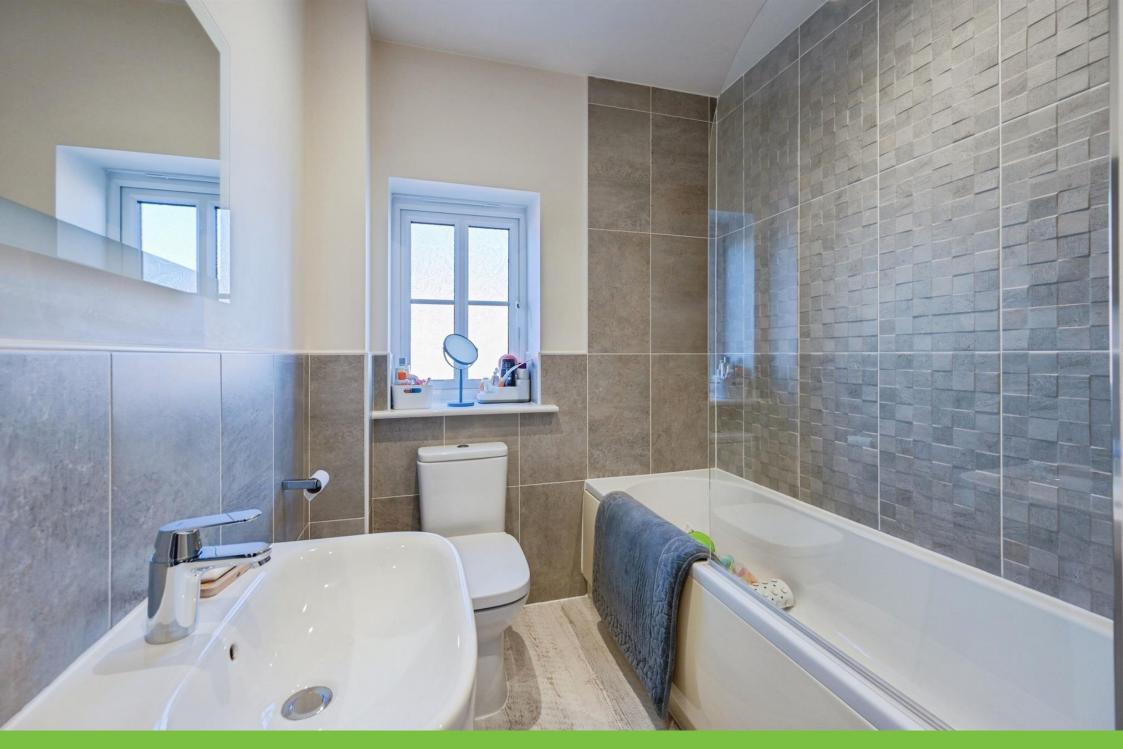

#### Bathroom

W.C, wash hand basin, heated towel rail, bath, extractor fan and half tiled walls.