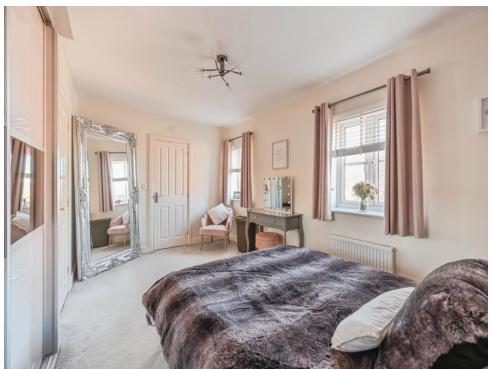

## **Bedroom One**

.18' 8" x 9' 4" ( 5.69m x 2.84m )

Two double glazed windows to front elevation, central heating radiator and built in wardrobe.

#### **Bedroom Two**

12' 2" max x 8' 4" ( 3.71m max x 2.54m )
Double glazed window to rear elevation and central heating radiator.

#### **Bedroom Three**

10' 5" x 7' 1" ( 3.17m x 2.16m )

Double glazed window to rear elevation and central heating radiator.