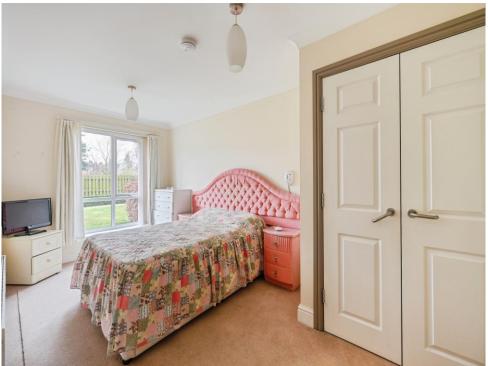

#### **Bedroom One**

16' 7" x 8' 6" max ( 5.05m x 2.59m max ) Double glazed window to rear elevation, wall mounted heater and fitted wardrobe.

#### **Bedroom Two**

11' 2" x 7' 6" ( 3.40m x 2.29m ) Double glazed window to rear elevation and wall mounted heater.