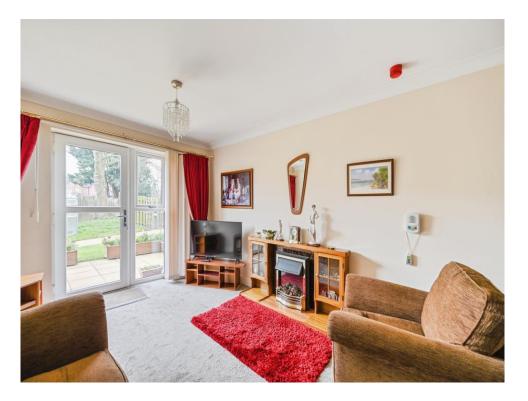

#### Lounge

10' 2" x 18' ( 3.10m x 5.49m ) Double glazed window and door to rear elevation and wall mounted heater.