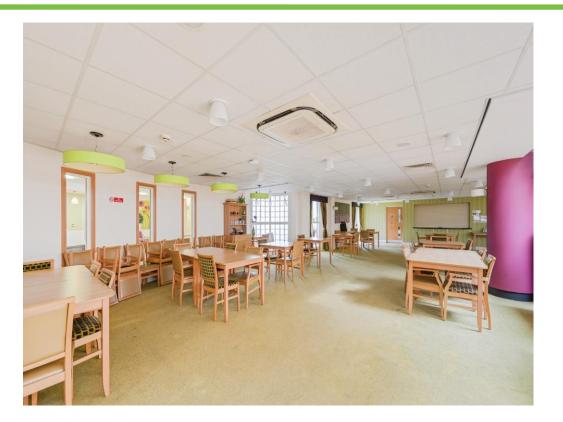

### **Property Description**

Chestnut Grange is an impressive purpose-built modern retirement complex that offers fabulous independent living. A range of on-site facilities include a restaurant, coffee shop, laundry room, library and mobility scooter/bike store. A manager is located in the communal entrance hall. This particular apartment enjoys a fabulous ground floor position within the development with views across the communal gardens and is just a short walk away from the restaurant and the advantage of a door out to a terrace and secure gardens.