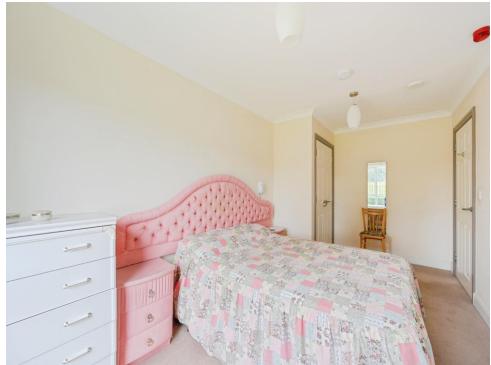

#### **Bedroom Two**

11' 2" x 7' 6" ( 3.40m x 2.29m ) Double glazed window to rear elevation and wall mounted heater.