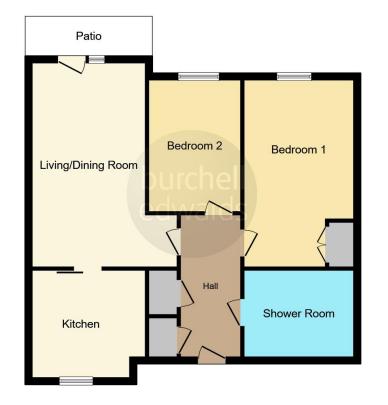

#### Lounge

10' 2" x 18' ( 3.10m x 5.49m ) Double glazed window and door to rear elevation and wall mounted heater.

#### **Kitchen**

8' 11" x 10' 1" ( 2.72m x 3.07m )

Window to communal hallway, a range of wall and base units with work surface over incorporating a sink with drainer unit, electric oven and hob, extractor hood, fitted under worktop washing machine, fridge freezer, tiling to splash prone areas, vinyl flooring and under cupboard central heating fan.

#### **Bedroom One**

16' 7" x 8' 6" max ( 5.05m x 2.59m max ) Double glazed window to rear elevation, wall mounted heater and fitted wardrobe.

#### **Bedroom Two**

11' 2" x 7' 6" ( 3.40m x 2.29m ) Double glazed window to rear elevation and wall mounted heater.

## Wet Room

Shower, W.C, wash hand basin, wall mounted heater, pull cord system and fully tiled walls.

#### Outside

Exclusive rights to slabbed patio accessed from lounge with access to communal secure gated gardens.

Residential Sales & Lettings | Mortgage Services | Conveyancing | Surveyors | Land & New Homes