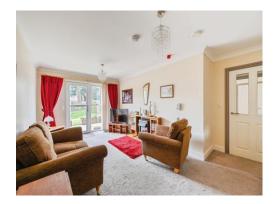

#### Lounge

10' 2" x 18' ( 3.10m x 5.49m ) Double glazed window and door to rear elevation and wall mounted heater.