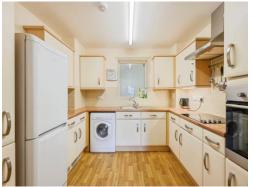

#### **Kitchen**

8' 11" x 10' 1" ( 2.72m x 3.07m )

Window to communal hallway, a range of wall and base units with work surface over incorporating a sink with drainer unit, electric oven and hob, extractor hood, fitted under worktop washing machine, fridge freezer, tiling to splash prone areas, vinyl flooring and under cupboard central heating fan.