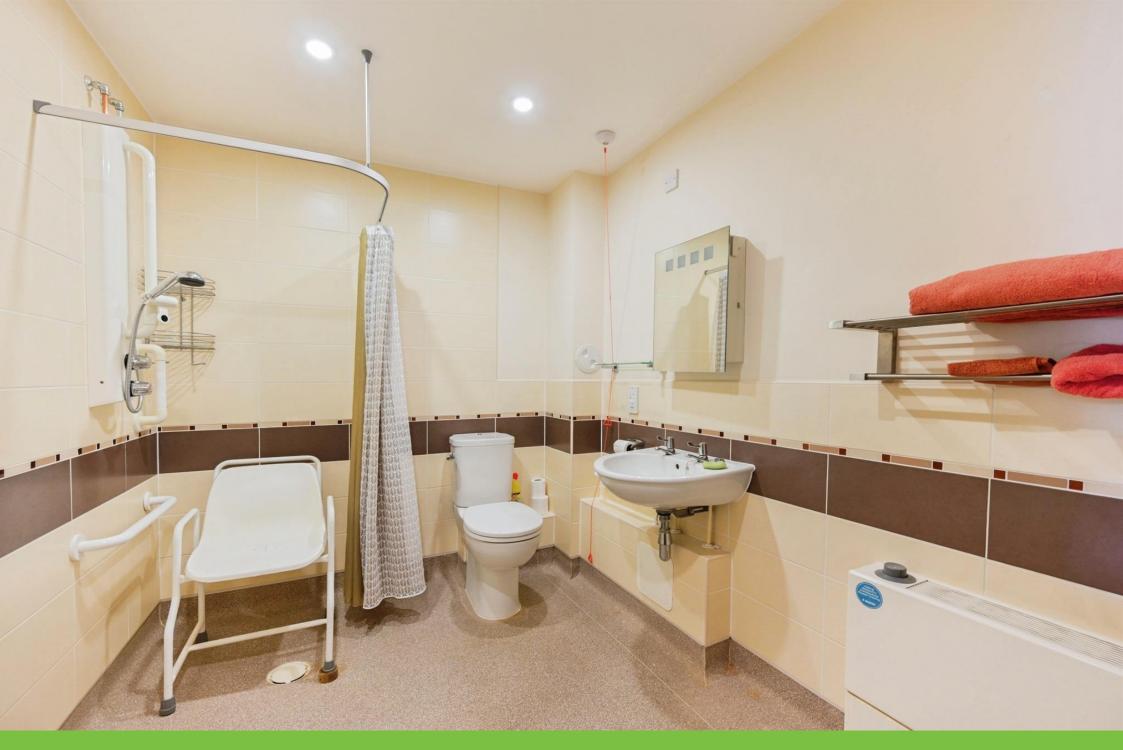

## Wet Room

Shower, W.C, wash hand basin, wall mounted heater, pull cord system and fully tiled walls.