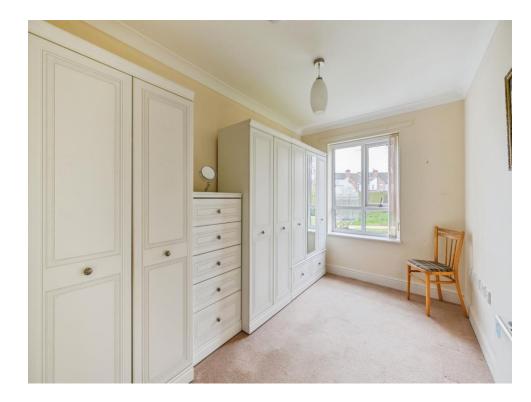

#### **Bedroom One**

16' 7" x 8' 6" max ( 5.05m x 2.59m max ) Double glazed window to rear elevation, wall mounted heater and fitted wardrobe.