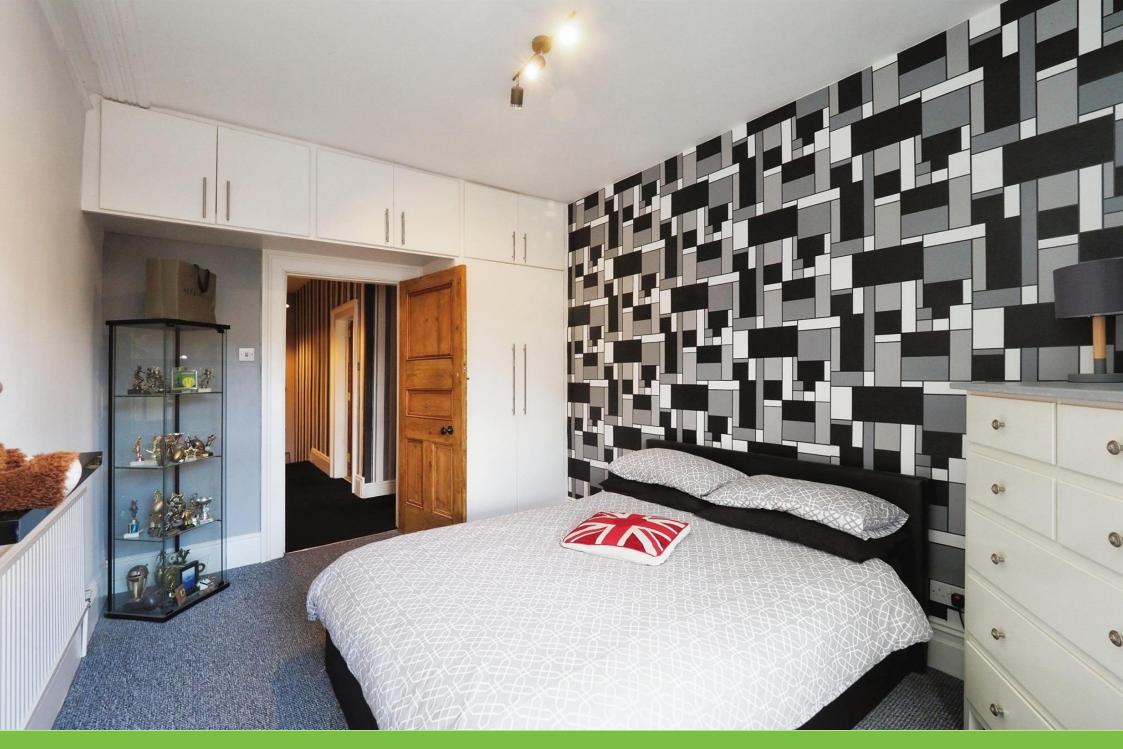

#### **Bedroom One**

13' x 12' 9" max ( 3.96m x 3.89m max )

Window to rear elevation, central heating radiator, carpet and integrated storage cupboard.

#### **Bedroom Two**

13' 11" max x 9' 8" ( 4.24m max x 2.95m )

Window to front elevation, central heating radiator, carpet and integrated double wardrobe.

#### **Bedroom Three**

13' 11" max x 10' 4" max ( 4.24m max x 3.15m max

Window to front elevation, central heating radiatyor and carpet.