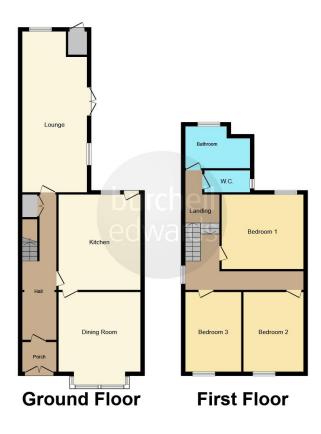

# **Entrance Hallway**

Window to side elevation, central heating radiator, carpet and under stairs storage.

## **Dining Room**

16' 6" max x 13' 11" max ( 5.03m max x 4.24m max

Window to front elevation, central heating radiator and wooden flooring.

#### Lounge

28' 3" max x 11' 2" max ( 8.61m max x 3.40m max ) Two windows to rear elevation, doors to rear elevation, working burner, central heating radiator and wooden flooring.

#### Kitchen

16' 9" x 13' 10" ( 5.11m x 4.22m )

Window to rear elevation, door to rear elevation, a range of wall and base units with work surface over incorporating a sink with drainer unit, integrated double oven and hob, integrated fridge freezer, dishwasher, wine cooler, space and plumbing for washing machine, tiled flooring and spotlights.

# Landing

Window to side elevation, central heating radiator, carpet and loft access.

#### **Bedroom One**

13' x 12' 9" max ( 3.96m x 3.89m max )

Window to rear elevation, central heating radiator, carpet and integrated storage cupboard.

#### **Bedroom Two**

13' 11" max x 9' 8" ( 4.24m max x 2.95m )

Window to front elevation, central heating radiator, carpet and integrated double wardrobe.

#### **Bedroom Three**

13' 11" max x 10' 4" max ( 4.24m max x 3.15m max

Window to front elevation, central heating radiatyor and carpet.

#### **Bathroom**

Window to rear elevation, W.C, wash hand basin, shower over bath, integrated double storage cupboard, central heating radiator, spotlights, tiled flooring and floor to ceiling tiling.

### **Upstairs W.C**

Window to rear elevation, W.C, wash hand basin, tiled flooring, central heating radiator and spotlights.