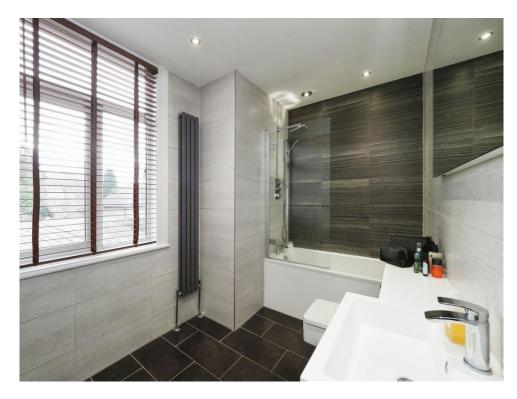

#### **Bathroom**

Window to rear elevation, W.C, wash hand basin, shower over bath, integrated double storage cupboard, central heating radiator, spotlights, tiled flooring and floor to ceiling tiling.