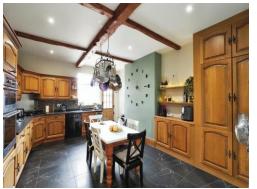

#### Kitchen

16' 9" x 13' 10" ( 5.11m x 4.22m )

Window to rear elevation, door to rear elevation, a range of wall and base units with work surface over incorporating a sink with drainer unit, integrated double oven and hob, integrated fridge freezer, dishwasher, wine cooler, space and plumbing for washing machine, tiled flooring and spotlights.