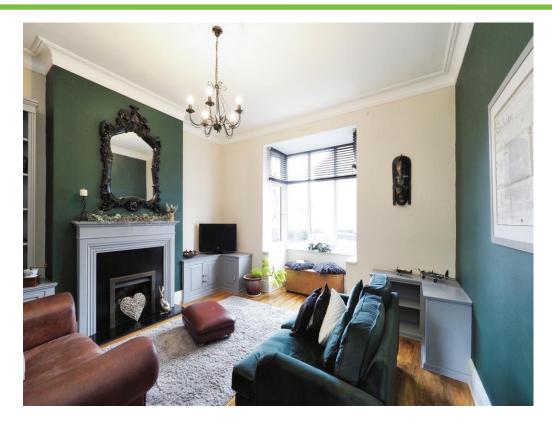

#### Lounge

28' 3" max x 11' 2" max ( 8.61m max x 3.40m max ) Two windows to rear elevation, doors to rear elevation, working burner, central heating radiator and wooden flooring.