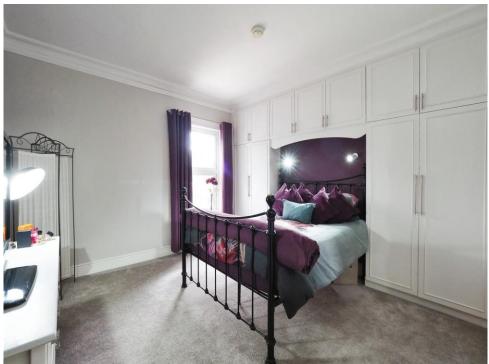

#### **Bedroom One**

13' x 12' 9" max ( 3.96m x 3.89m max )

Window to rear elevation, central heating radiator, carpet and integrated storage cupboard.

#### **Bedroom Two**

13' 11" max x 9' 8" ( 4.24m max x 2.95m )

Window to front elevation, central heating radiator, carpet and integrated double wardrobe.

#### **Bedroom Three**

13' 11" max x 10' 4" max ( 4.24m max x 3.15m max

Window to front elevation, central heating radiatyor and carpet.