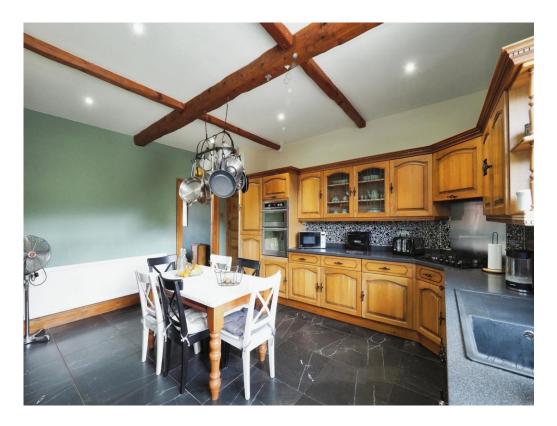

#### Kitchen

16' 9" x 13' 10" ( 5.11m x 4.22m )

Window to rear elevation, door to rear elevation, a range of wall and base units with work surface over incorporating a sink with drainer unit, integrated double oven and hob, integrated fridge freezer, dishwasher, wine cooler, space and plumbing for washing machine, tiled flooring and spotlights.