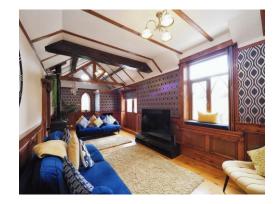

#### Lounge

28' 3" max x 11' 2" max ( 8.61m max x 3.40m max ) Two windows to rear elevation, doors to rear elevation, working burner, central heating radiator and wooden flooring.