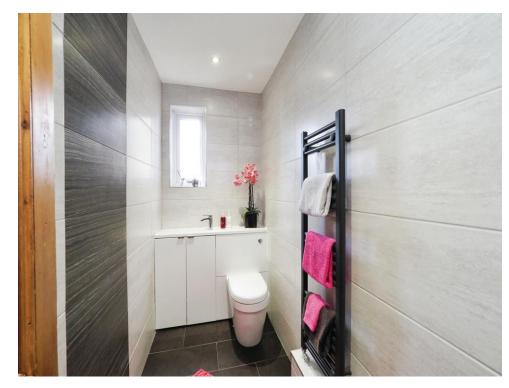

### **Upstairs W.C**

Window to rear elevation, W.C, wash hand basin, tiled flooring, central heating radiator and spotlights.