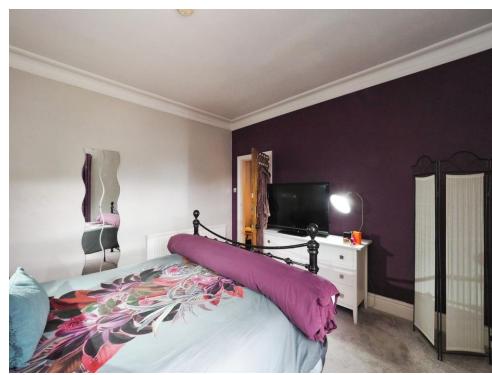

#### **Bedroom One**

13' x 12' 9" max ( 3.96m x 3.89m max )

Window to rear elevation, central heating radiator, carpet and integrated storage cupboard.

#### **Bedroom Two**

13' 11" max x 9' 8" ( 4.24m max x 2.95m )

Window to front elevation, central heating radiator, carpet and integrated double wardrobe.

#### **Bedroom Three**

13' 11" max x 10' 4" max ( 4.24m max x 3.15m max

Window to front elevation, central heating radiatyor and carpet.