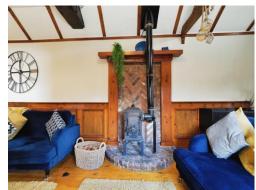

#### Lounge

28' 3" max x 11' 2" max ( 8.61m max x 3.40m max ) Two windows to rear elevation, doors to rear elevation, working burner, central heating radiator and wooden flooring.