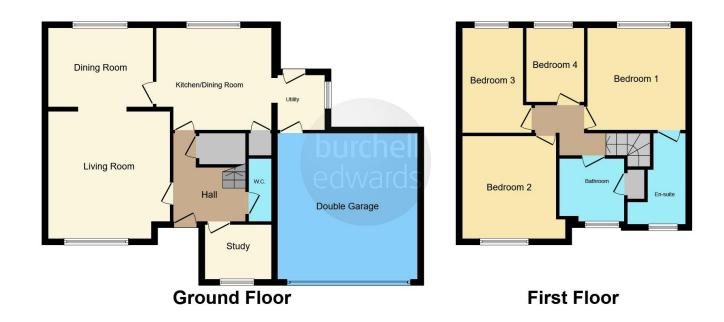

# **Property Description**

Burchell Edwards are delighted to market this exquisite 4 Bedroom Detached house. The property is situated on a lovely, private cul-de-sac in the Midway area. The property greets you with a tarmac driveway providing plenty of off road parking, access to the double garage as well as a well maintained lawn area. The property itself is finished to a superb standard and boasts a spacious downstairs compromising of: a wonderful living room to the front of the property, a seperate dining room, a good sized study/oiffice, a spacious kitchen/diner, a functioning utility room and a downstairs W/C. On the first floor of the property vou will find a beautiful master bedroom with an en suite with shower. Alongside this, the upstairs also boasts 3 great sized bedrooms as well as a modern family bathroom. Outside to the rear is a private enclosed garden which contains a spacious lawn area as well as a slabbed paving seating area which is perfect for hosting. Viewing really is essential of this peaceful, private property!

### Rear Garden

Patio area, lawned area, storage shed and gated access to frontage.

Residential Sales & Lettings | Mortgage Services | Conveyancing | Surveyors | Land & New Homes

This floor plan is for illustrative purposes only. It is not drawn to scale. Any measurements, floor areas (including any total floor area), openings and orientation are approximate. No details are guaranteed, they cannot be relied upon for any purpose and they do not form part of any agreement. No liability is taken for any error, omission or misstatement. A party must rely upon its own inspection(s). Powered by www.focalagent.com