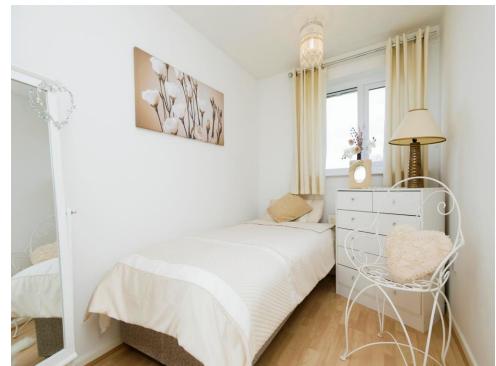

#### **Bedroom One**

12' 2" x 11' 4" ( 3.71m x 3.45m ) Window to rear elevation, central heating

Window to rear elevation, central heating radiator and carpet.

#### **Bedroom Three**

12' 3" x 8' max ( 3.73m x 2.44m max ) Window to rear elevation, central heating radiator and carpet.

#### **Bedroom Four**

9' 2" x 6' 7" ( 2.79m x 2.01m ) Window to rear elevation, central heating radiator and wooden flooring.