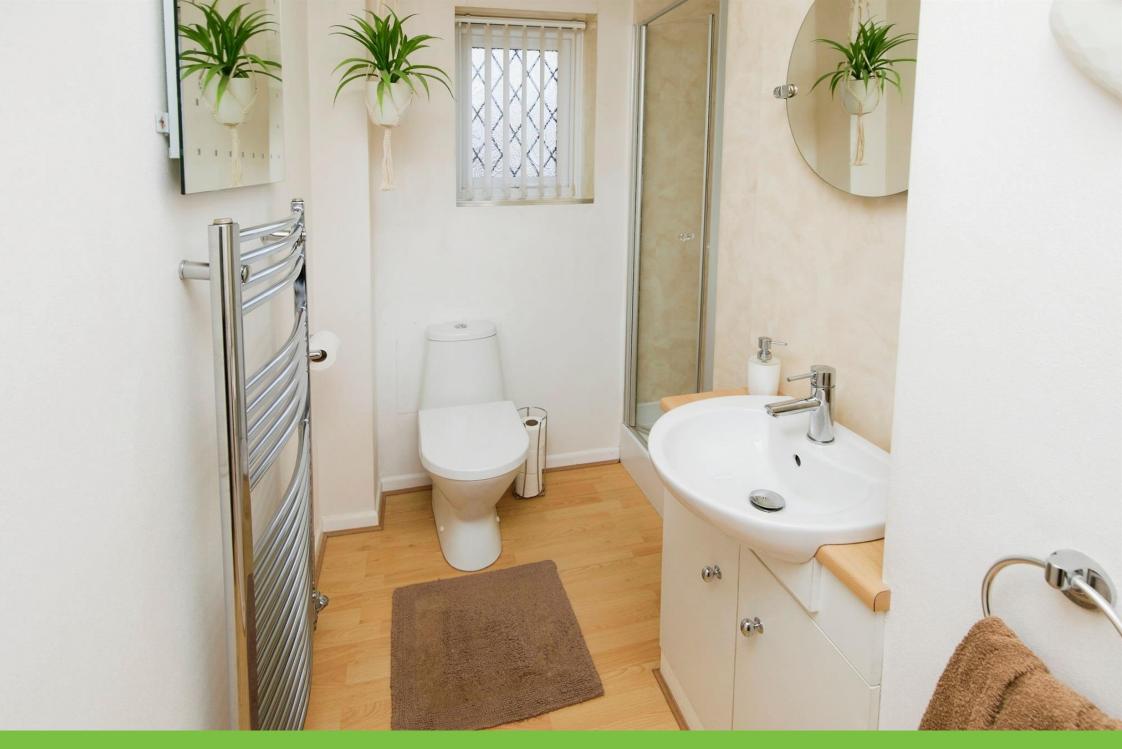

#### Bathroom

Window to front elevation, bath with shower over, W.C, wash hand basin, central heating radiator, vinyl flooring and storage cupboard.