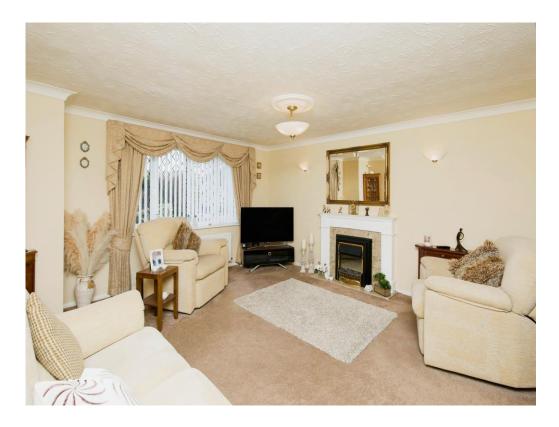

## Lounge

14' 10" max x 14' (4.52m max x 4.27m)
Window to front elevation, central heating radiator and carpet.