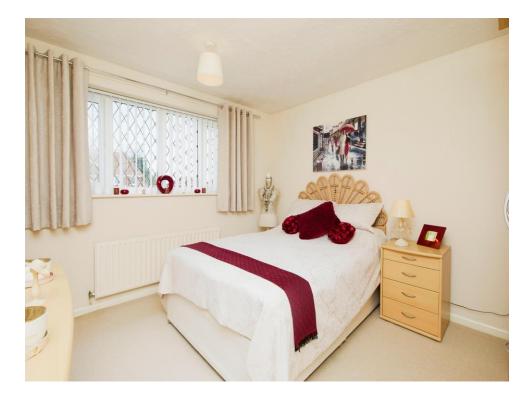

#### **Bedroom One**

12' 2" x 11' 4" ( 3.71m x 3.45m ) Window to rear elevation, central heating

Window to rear elevation, central heating radiator and carpet.

## **Bedroom Two**

11' 9" max x 11' 9" ( 3.58m max x 3.58m ) Window to front elevation, central heating radiator and carpet.

#### **Bedroom Three**

12' 3" x 8' max ( 3.73m x 2.44m max ) Window to rear elevation, central heating radiator and carpet.

#### **Bedroom Four**

9' 2" x 6' 7" ( 2.79m x 2.01m ) Window to rear elevation, central heating radiator and wooden flooring.