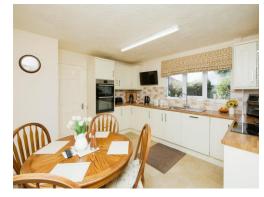

#### Kitchen

13' 2" x 11' 10" ( 4.01m x 3.61m )

Window to rear elevation, a range of wall and base units with work surface over incorporating a sink with drainer unit, integrated oven and hob, integrated dishwasher and fridge, storage cupboard, tiled flooring and central heating radiator.