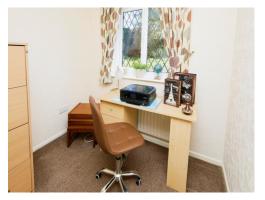

## Study

7' 7" x 6' 6" ( 2.31m x 1.98m )

Window to dfront elevation, central heating radiator and carpet.