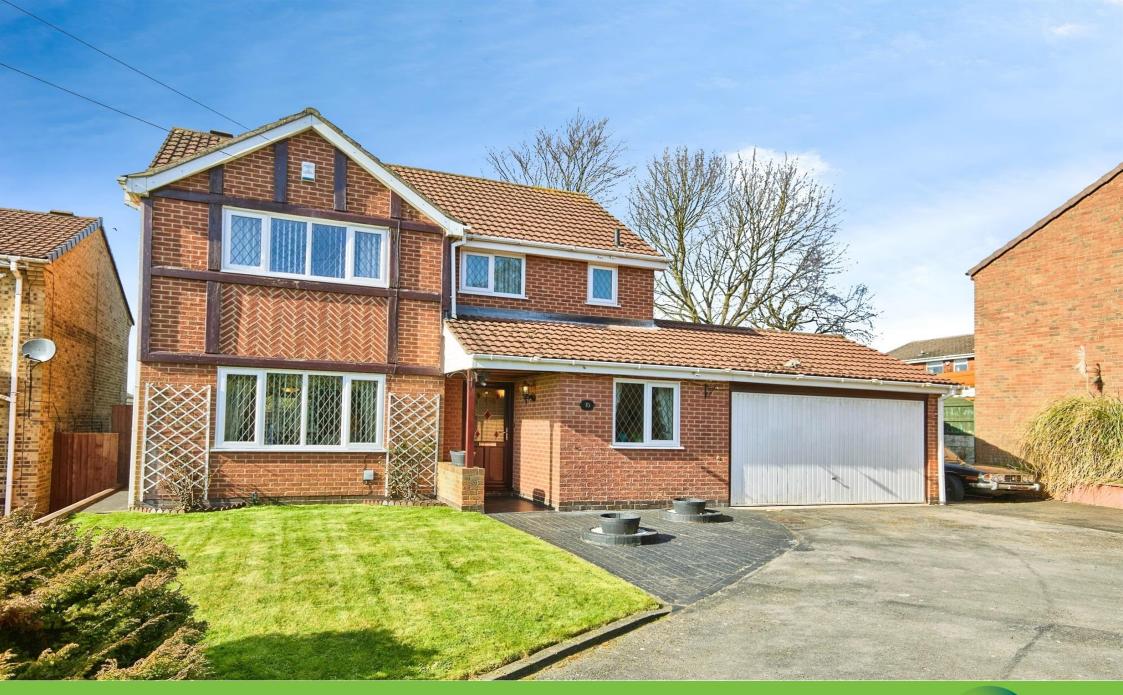

Copse Rise, Midway Swadlincote

# **Property Description**

Burchell Edwards are delighted to market this exquisite 4 Bedroom Detached house. The property is situated on a lovely, private cul-de-sac in the Midway area. The property greets you with a tarmac driveway providing plenty of off road parking, access to the double garage as well as a well maintained lawn area. The property itself is finished to a superb standard and boasts a spacious downstairs compromising of: a wonderful living room to the front of the property, a seperate dining room, a good sized study/oiffice, a spacious kitchen/diner, a functioning utility room and a downstairs W/C. On the first floor of the property vou will find a beautiful master bedroom with an en suite with shower. Alongside this, the upstairs also boasts 3 great sized bedrooms as well as a modern family bathroom. Outside to the rear is a private enclosed garden which contains a spacious lawn area as well as a slabbed paving seating area which is perfect for hosting. Viewing really is essential of this peaceful, private property!

#### **Front Garden**

Driveway providing off road parking for multiple vehicles, lawned area and access to double garage.