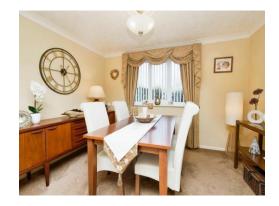

## **Dining Room**

8' 11" x 11' 11" ( 2.72m x 3.63m )

Window to rear elevation, central heating radiator and carpet.