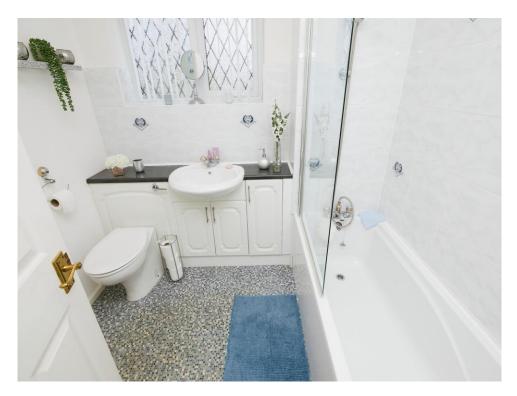

#### Bathroom

Window to front elevation, bath with shower over, W.C, wash hand basin, central heating radiator, vinyl flooring and storage cupboard.