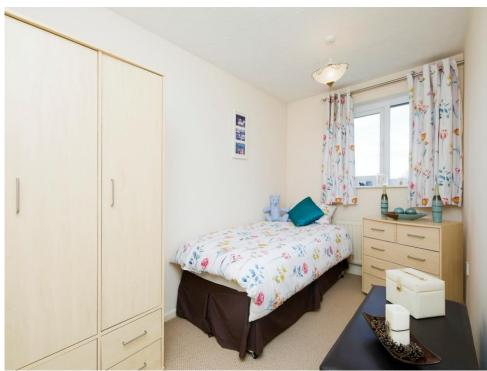

## **Bedroom Two**

11' 9" max x 11' 9" ( 3.58m max x 3.58m ) Window to front elevation, central heating radiator and carpet.

#### **Bedroom Three**

12' 3" x 8' max ( 3.73m x 2.44m max ) Window to rear elevation, central heating radiator and carpet.

#### **Bedroom Four**

9' 2" x 6' 7" ( 2.79m x 2.01m ) Window to rear elevation, central heating radiator and wooden flooring.