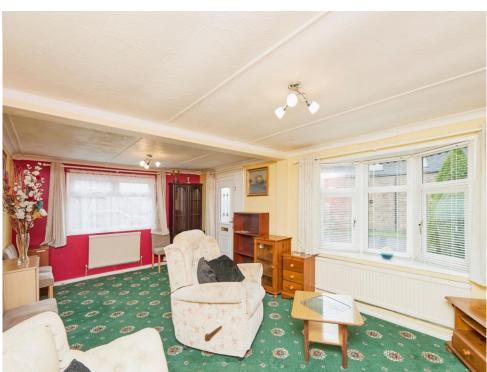

### Lounge

19'8" x 11'9" (5.99m x 3.58m)

Windows to front and side elevations, two central heating radiators and carpet.