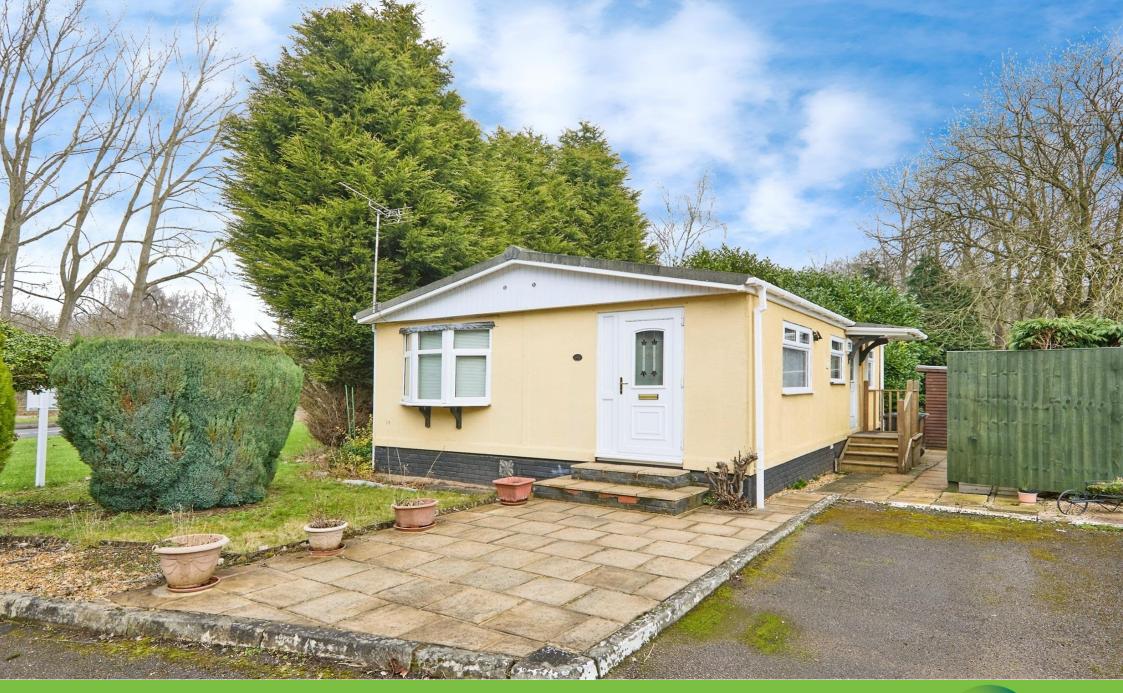

# **Property Description**

Burchell Edwards are delighted to market this wonderful 2 Bedroom Park Home in Overseal, Swadlincote. The park home is located in the lovely Lagoona Park site situated on Moira Road. The property greets you with a small front garden and an allocated parking space to the side of the park home. The park home itself is finished to a lovely standard and offers a spacious lounge/diner, a functioning kitchen, a compact bathroom and 2 double sized bedrooms. To the rear of the property is an enclosed rear garden that offers a patio slab seating area as well as a functioning, electric supplied shed. Viewing of this unique park home is heavily recommended!

### Lounge

19'8" x 11'9" (5.99m x 3.58m)

Windows to front and side elevations, two central heating radiators and carpet.