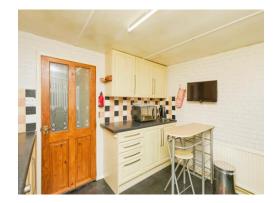

#### Kitchen

10' 2" x 9' 7" ( 3.10m x 2.92m )

Window to side elevation, door to garden, a range of wall and base units with work surface over incorporating a sink with drainer unit, integrated oven and hob, central heating radiator, vinyl flooring, space and plumbing for washing machine.