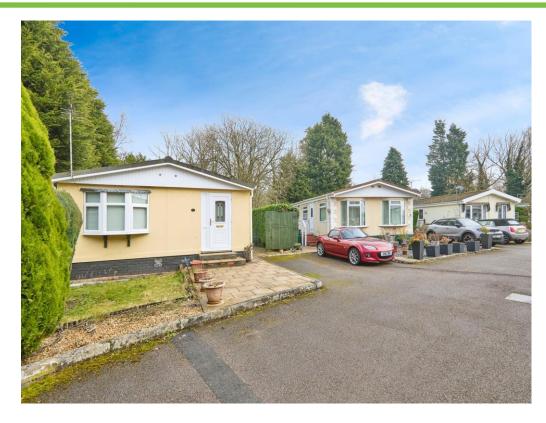

# **Property Description**

Burchell Edwards are delighted to market this wonderful 2 Bedroom Park Home in Overseal, Swadlincote. The park home is located in the lovely Lagoona Park site situated on Moira Road. The property greets you with a small front garden and an allocated parking space to the side of the park home. The park home itself is finished to a lovely standard and offers a spacious lounge/diner, a functioning kitchen, a compact bathroom and 2 double sized bedrooms. To the rear of the property is an enclosed rear garden that offers a patio slab seating area as well as a functioning, electric supplied shed. Viewing of this unique park home is heavily recommended!