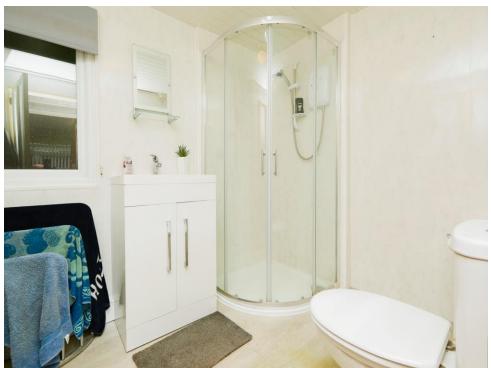

### **Bathroom**

Window to side elevation, W.C, wash hand basin, shower, central heating radiator, storage cupboard and wooden flooring.