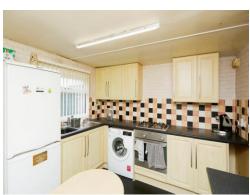

#### Kitchen

10' 2" x 9' 7" ( 3.10m x 2.92m )

Window to side elevation, door to garden, a range of wall and base units with work surface over incorporating a sink with drainer unit, integrated oven and hob, central heating radiator, vinyl flooring, space and plumbing for washing machine.