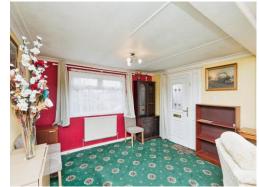

### Lounge

19'8" x 11'9" (5.99m x 3.58m)

Windows to front and side elevations, two central heating radiators and carpet.