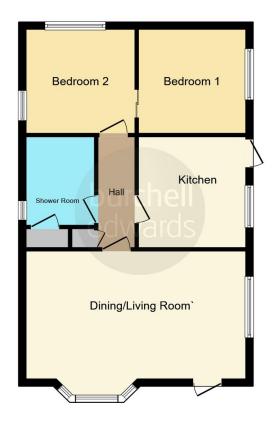

### Lounge

19'8" x 11'9" (5.99m x 3.58m)

Windows to front and side elevations, two central heating radiators and carpet.

#### Kitchen

10' 2" x 9' 7" ( 3.10m x 2.92m )

Window to side elevation, door to garden, a range of wall and base units with work surface over incorporating a sink with drainer unit, integrated oven and hob, central heating radiator, vinyl flooring, space and plumbing for washing machine.

#### **Bedroom One**

9' 7" x 9' 8" ( 2.92m x 2.95m ) Windows to side and rear elevations, central heating radiator and carpet.

### **Bedroom Two**

9' 6"  $\times$  9' 5" ( 2.90m  $\times$  2.87m ) Window to side elevation, central heating radiator and carpet.

### **Bathroom**

Window to side elevation, W.C, wash hand basin, shower, central heating radiator, storage cupboard and wooden flooring.

#### Rear Garden

Patio area and lawned area.