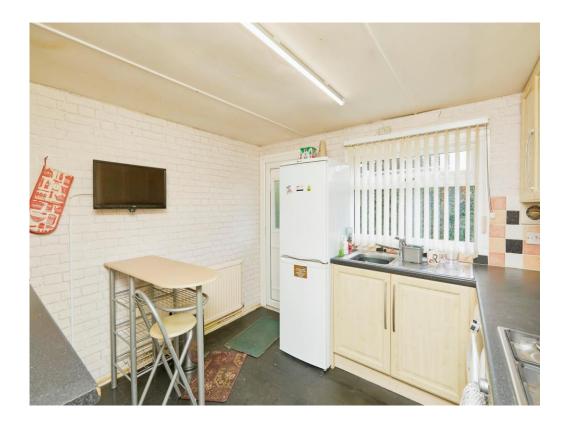

#### Kitchen

10' 2" x 9' 7" ( 3.10m x 2.92m )

Window to side elevation, door to garden, a range of wall and base units with work surface over incorporating a sink with drainer unit, integrated oven and hob, central heating radiator, vinyl flooring, space and plumbing for washing machine.