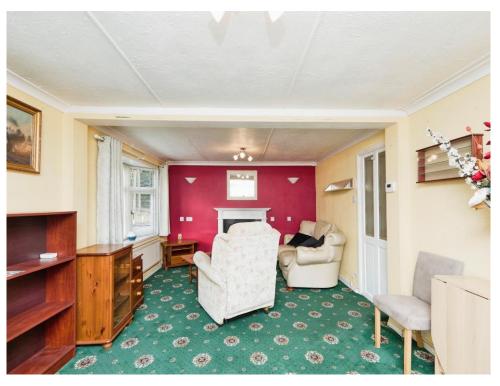

### Lounge

19'8" x 11'9" (5.99m x 3.58m)

Windows to front and side elevations, two central heating radiators and carpet.