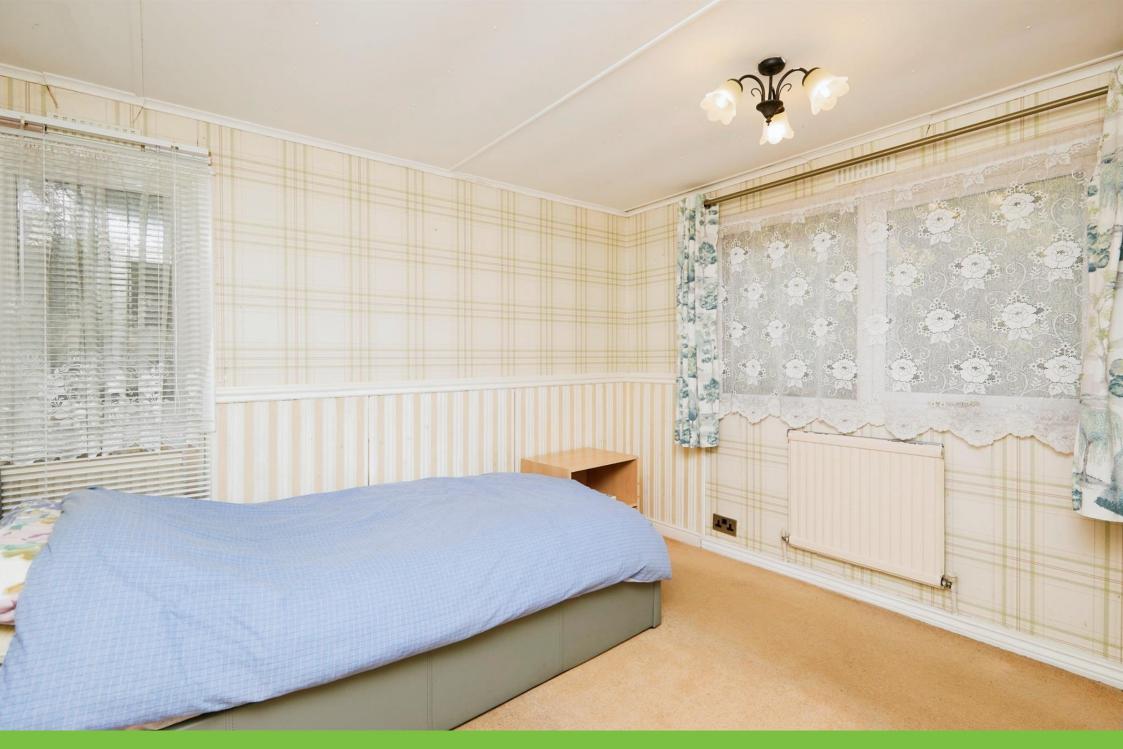

#### **Bedroom One**

9' 7" x 9' 8" ( 2.92m x 2.95m ) Windows to side and rear elevations, central heating radiator and carpet.

### **Bedroom Two**

9' 6"  $\times$  9' 5" ( 2.90m  $\times$  2.87m ) Window to side elevation, central heating radiator and carpet.