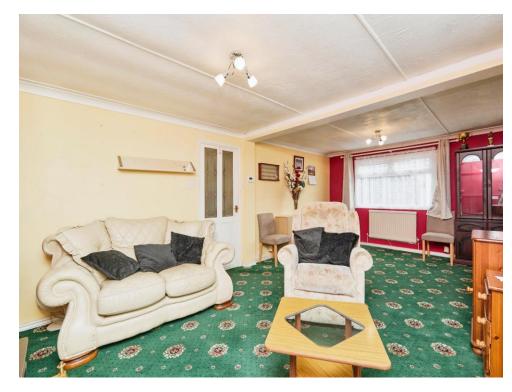

### Lounge

19'8" x 11'9" (5.99m x 3.58m)

Windows to front and side elevations, two central heating radiators and carpet.