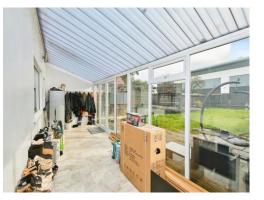

## Conservatory

24' 8" x 7' 7" (7.52m x 2.31m) Doors to rear elevation and tiled flooring.