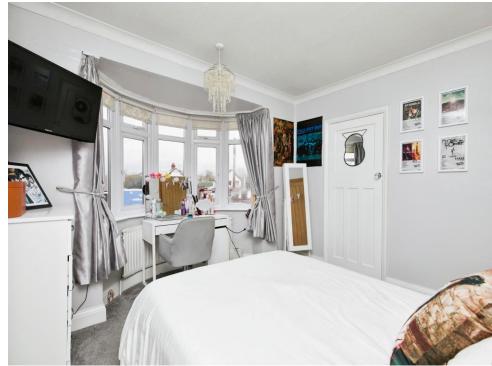

## **Bedroom One**

10' 1" x 11' 10" plus bay ( 3.07m x 3.61m plus bay ) Window to front elevation, central heating radiator, carpet and built in storage.

### **Bedroom Two**

9' 7" plus bay x 11' 6" max ( 2.92m plus bay x 3.51m max ) Window to front elevation, central heating radiator, carpet and integrated storage cupboard.

## **Bedroom Three**

8' 3" x 7' 6" ( 2.51m x 2.29m ) Window to rear elevation, central heating radiator and carpet.