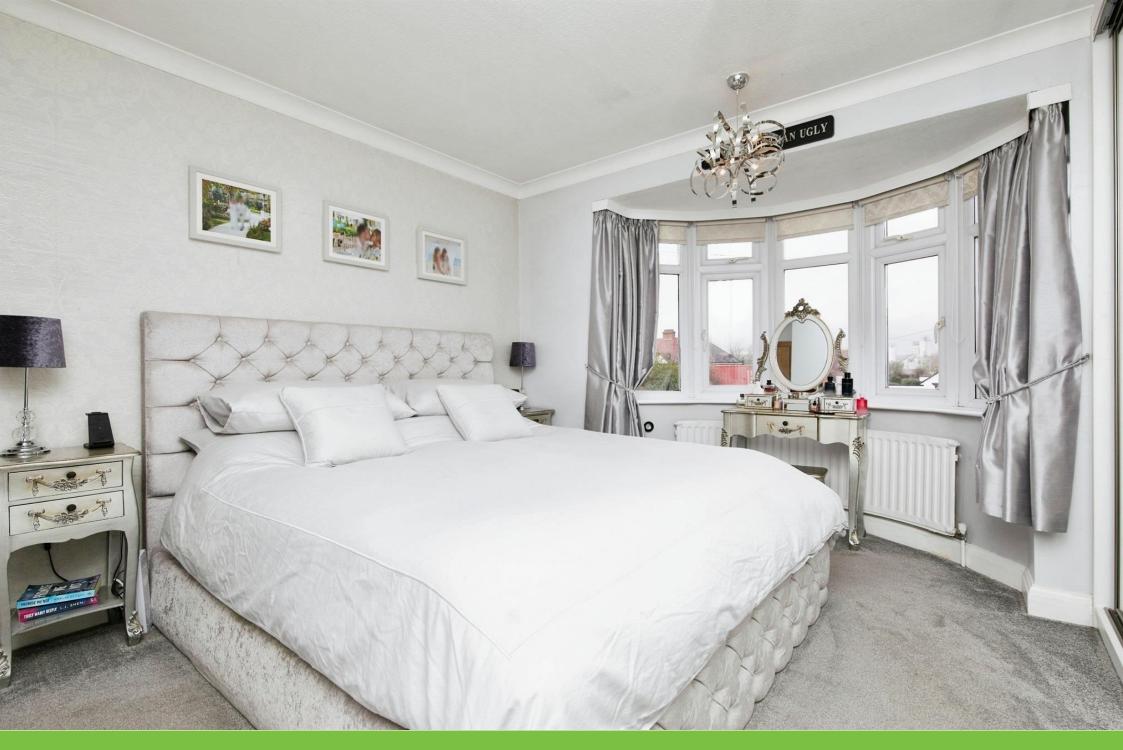

## **Bedroom One**

10' 1" x 11' 10" plus bay ( 3.07m x 3.61m plus bay ) Window to front elevation, central heating radiator, carpet and built in storage.

### **Bedroom Two**

9' 7" plus bay x 11' 6" max ( 2.92m plus bay x 3.51m max ) Window to front elevation, central heating radiator, carpet and integrated storage cupboard.

## **Bedroom Three**

8' 3" x 7' 6" ( 2.51m x 2.29m ) Window to rear elevation, central heating radiator and carpet.