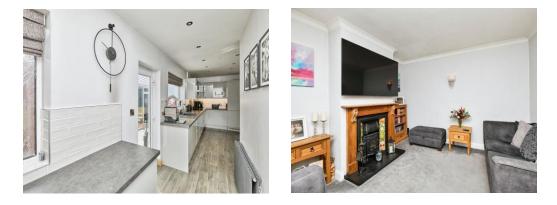

#### Kitchen

27' 3" x 7' 1" max ( 8.31m x 2.16m max )

Two windows to rear elevation, a range of wall and base units with work surface over incorporating a sink with drainer unit, integrated oven and hob, integrated dishwasher, washing machine and tumble dryer, integrated microwave, spotlights, central heating radiator, fridge freezer and wooden flooring.

#### Lounge

12' 2" x 14' 5" ( 3.71m x 4.39m ) Window to front elevation, central heating radiator and carpet.