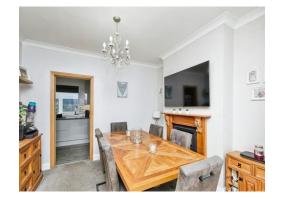

#### **Dining Room**

9' 10" plus bay x 11' 5" ( 3.00m plus bay x 3.48m ) Window to front elevation, central heating radiator and carpet.