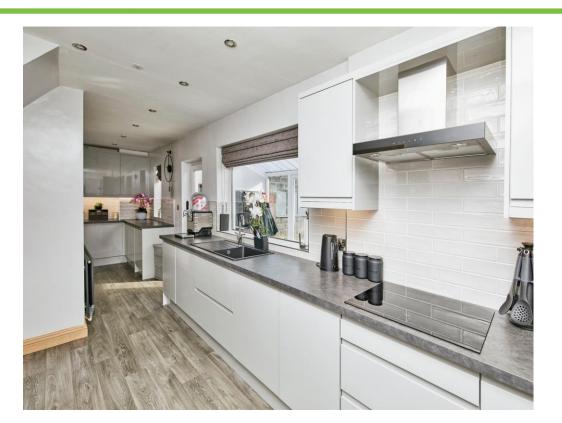

#### Kitchen

27' 3" x 7' 1" max ( 8.31m x 2.16m max )

Two windows to rear elevation, a range of wall and base units with work surface over incorporating a sink with drainer unit, integrated oven and hob, integrated dishwasher, washing machine and tumble dryer, integrated microwave, spotlights, central heating radiator, fridge freezer and wooden flooring.