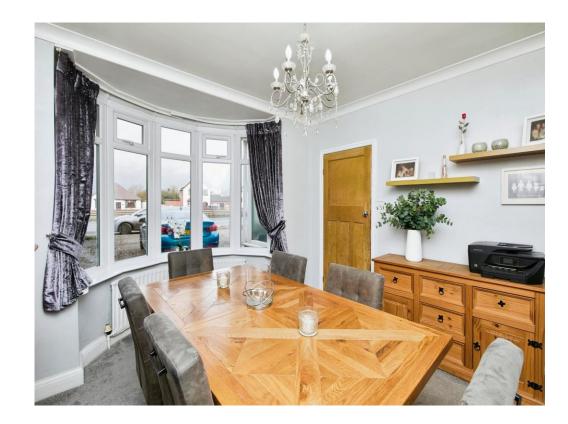

#### **Dining Room**

9' 10" plus bay x 11' 5" ( 3.00m plus bay x 3.48m ) Window to front elevation, central heating radiator and carpet.