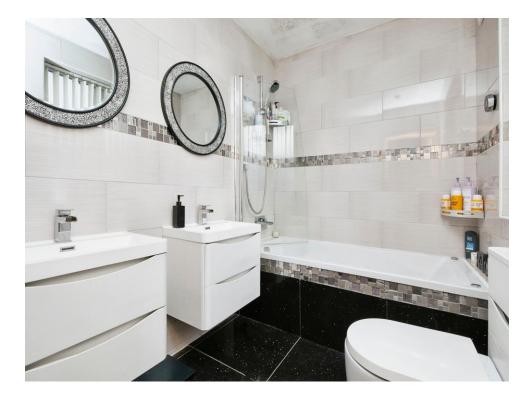

## Bathroom

Window to rear elevation, W.C, two wash hand basins, shower over bath, central heating radiator, spotlights, tiled flooring and tiling to splash prone areas.