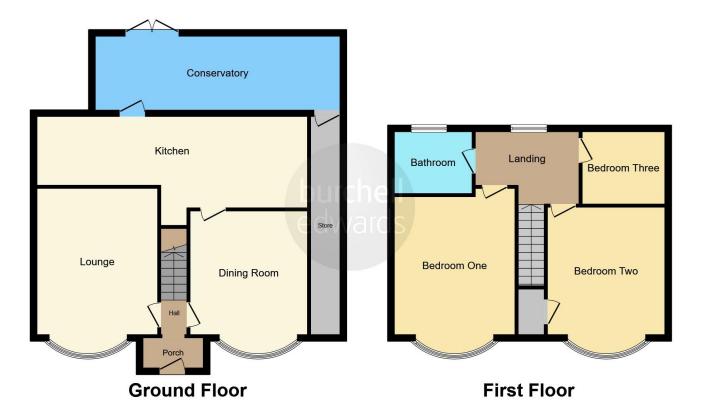

## **Property Description**

Burchell Edwards are delighted to market this 3 Bedroom Detached family home. The property is situated on the A38 in the Barton-Under-Needwood area. The property greets you with a large driveway providing off road parking for multiple vehicles and pushing the property back from the roadside. The property itself is finished to a lovely standard throughout and boasts: a wonderful living room, a seperate dining room, a spacious kitchen, a large conservatory as well as as a storage area that runs the length of the property, al situated on the ground floor. On the first floor you are greeted to a landing area which provides loft access, a window with lovely views over the rear of the property, as well as access to 2 double bedrooms, a single bedroom as well as the family bathroom. Outside to the rear is an enclosed garden which boasts: a lovely, large lawn area, a bark flooring play area, a wonderful paved slabbing seating area under a wooden pagola as well as a large function pond. Viewing of this wonderful property is a must!

## **Entrance Hallway**

Central heating radiator and carpet.

#### Lounge

12' 2" x 14' 5" ( 3.71m x 4.39m ) Window to front elevation, central heating radiator and carpet.

#### **Dining Room**

9' 10" plus bay x 11' 5" ( 3.00m plus bay x 3.48m ) Window to front elevation, central heating radiator and carpet.

#### Kitchen

27' 3" x 7' 1" max ( 8.31m x 2.16m max )

Two windows to rear elevation, a range of wall and base units with work surface over incorporating a sink with drainer unit, integrated oven and hob, integrated dishwasher, washing machine and tumble dryer, integrated microwave, spotlights, central heating radiator, fridge freezer and wooden flooring.

## Conservatory

24' 8" x 7' 7" (7.52m x 2.31m) Doors to rear elevation and tiled flooring.

# Landing

Window to rear elevation, loft access, central heating radiator and carpet.

## **Bedroom One**

10' 1" x 11' 10" plus bay ( 3.07m x 3.61m plus bay ) Window to front elevation, central heating radiator, carpet and built in storage.

### **Bedroom Two**

9' 7" plus bay x 11' 6" max ( 2.92m plus bay x 3.51m max ) Window to front elevation, central heating radiator, carpet and integrated storage cupboard.

## **Bedroom Three**

8' 3" x 7' 6" ( 2.51m x 2.29m ) Window to rear elevation, central heating radiator and carpet.

## Bathroom

Window to rear elevation, W.C, two wash hand basins, shower over bath, central heating radiator, spotlights, tiled flooring and tiling to splash prone areas.

This floor plan is for illustrative purposes only. It is not drawn to scale. Any measurements, floor areas (including any total floor area), openings and orientation are approximate. No details are guaranteed, they cannot be relied upon for any purpose and they do not form part of any agreement. No liability is taken for any error, omission or misstatement. A party must rely upon its own inspection(s). Powered by www.focalagent.com