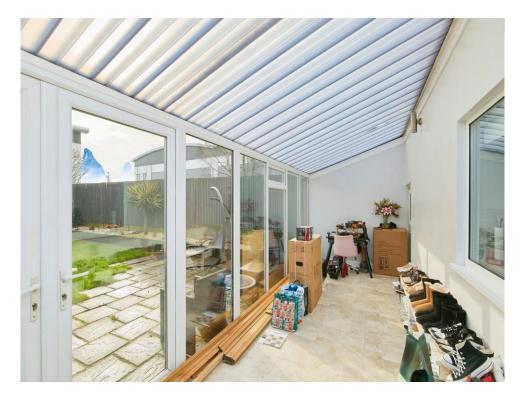

## Conservatory

24' 8" x 7' 7" (7.52m x 2.31m) Doors to rear elevation and tiled flooring.