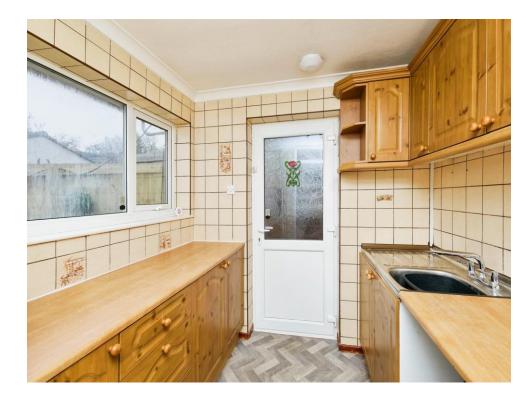

#### **Kitchen**

8' 1" x 7' 8" ( 2.46m x 2.34m )

Window and door to rear elevation, a range of wall and base storage units with work surface over incorporating a sink with drainer unit, space and plumbing for washing machine, space for other appliances.