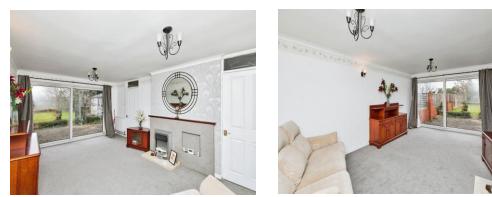

#### Lounge

 $17^{\prime}\,10^{\prime\prime}\,x\,11^{\prime}\,11^{\prime\prime}\,(\,5.44m\,x\,3.63m\,)$  Sliding doors to rear elevation, two central heating radiators and carpet.