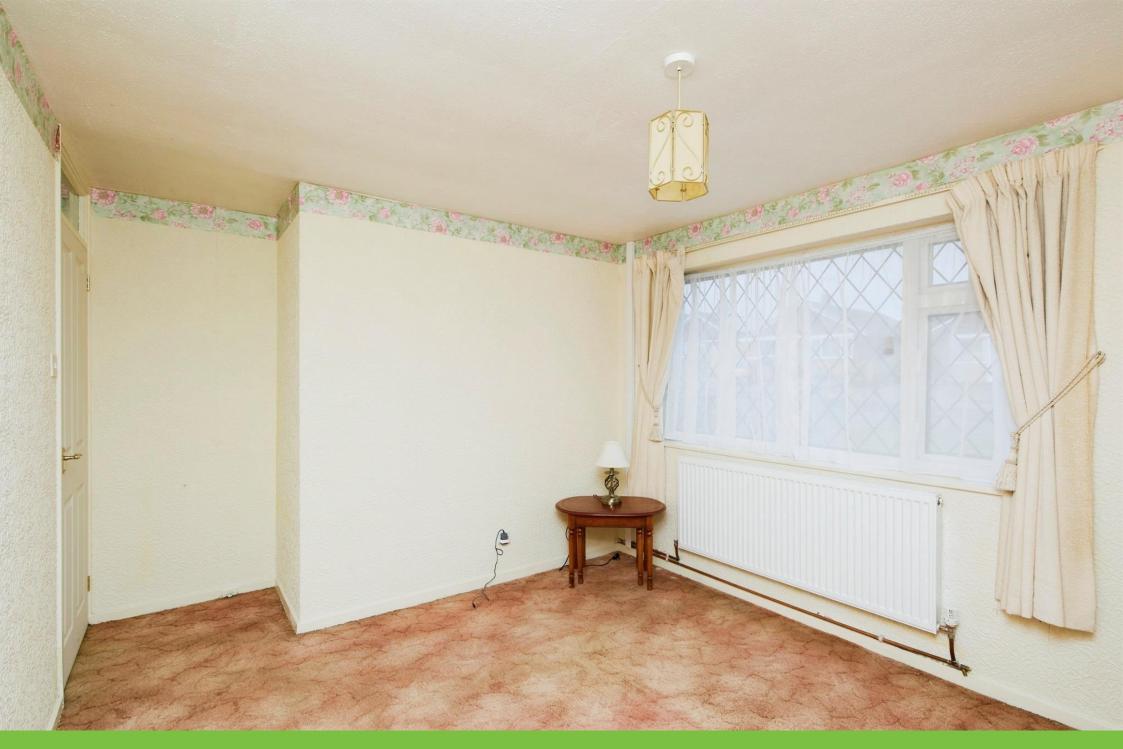

#### Bedroom One

12' 3" plus wardrobe x 9' 9" ( 3.73m plus wardrobe x 2.97m ) Window to front elevation, central heating

radiator, carpet and two integrated double wardrobes.

### Bedroom Two

9' 9" max x 8' 1" max (2.97m max x 2.46m max ) Window to front elevation, central heating radiator and carpet.