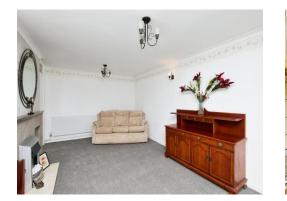

#### Lounge

 $17^{\prime}\,10^{\prime\prime}\,x\,11^{\prime}\,11^{\prime\prime}\,(\,5.44m\,x\,3.63m\,)$  Sliding doors to rear elevation, two central heating radiators and carpet.