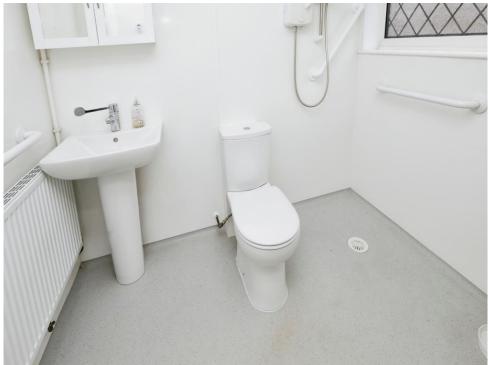

# Wet Room

Window to side elevation, W.C, wash hand basin, shower, central heating radiator, vinyl flooring and integrated cupboard housing central heating boiler.

**Front Garden** 

Driveway providing off road parking for multiple vehicles and lawned area.