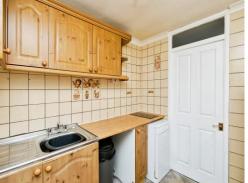

#### **Kitchen**

8' 1" x 7' 8" ( 2.46m x 2.34m )

Window and door to rear elevation, a range of wall and base storage units with work surface over incorporating a sink with drainer unit, space and plumbing for washing machine, space for other appliances.