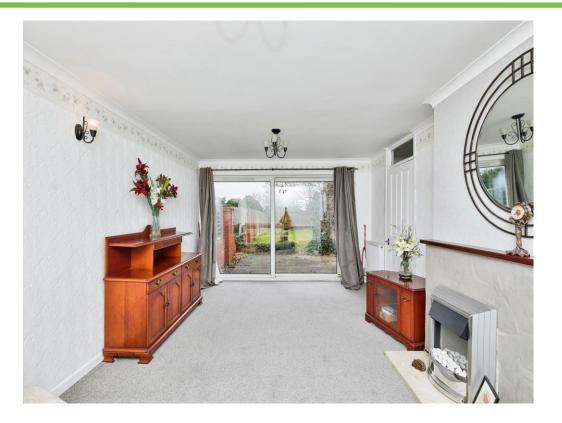

#### Lounge

 $17^{\prime}\,10^{\prime\prime}\,x\,11^{\prime}\,11^{\prime\prime}\,(\,5.44m\,x\,3.63m\,)$  Sliding doors to rear elevation, two central heating radiators and carpet.