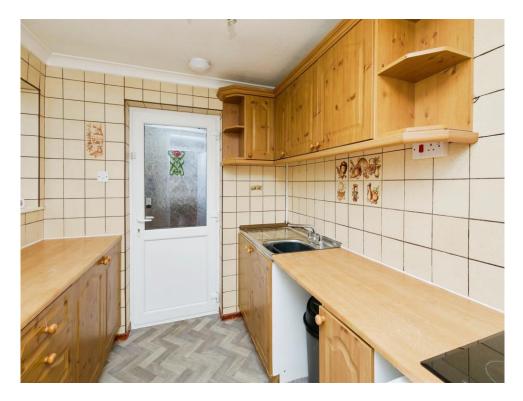

#### **Kitchen**

8' 1" x 7' 8" ( 2.46m x 2.34m )

Window and door to rear elevation, a range of wall and base storage units with work surface over incorporating a sink with drainer unit, space and plumbing for washing machine, space for other appliances.