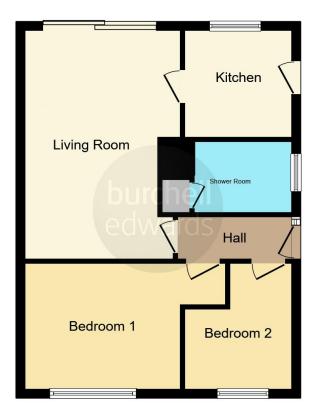

# **Entrance Hallway**

Central heating radiator, carpet and loft access via hatch.

#### Lounge

 $17^{\prime}\,10^{\prime\prime}\,x\,11^{\prime}\,11^{\prime\prime}\,(\,5.44m\,x\,3.63m\,)$  Sliding doors to rear elevation, two central heating radiators and carpet.

#### **Kitchen**

8' 1" x 7' 8" ( 2.46m x 2.34m )

Window and door to rear elevation, a range of wall and base storage units with work surface over incorporating a sink with drainer unit, space and plumbing for washing machine, space for other appliances.

#### Bedroom One

12' 3" plus wardrobe x 9' 9" ( 3.73m plus wardrobe x 2.97m ) Window to front elevation, central heating

radiator, carpet and two integrated double wardrobes.

### Bedroom Two

9' 9" max x 8' 1" max (2.97m max x 2.46m max ) Window to front elevation, central heating radiator and carpet.

# Wet Room

Window to side elevation, W.C, wash hand basin, shower, central heating radiator, vinyl flooring and integrated cupboard housing central heating boiler.

**Front Garden** 

Driveway providing off road parking for multiple vehicles and lawned area.