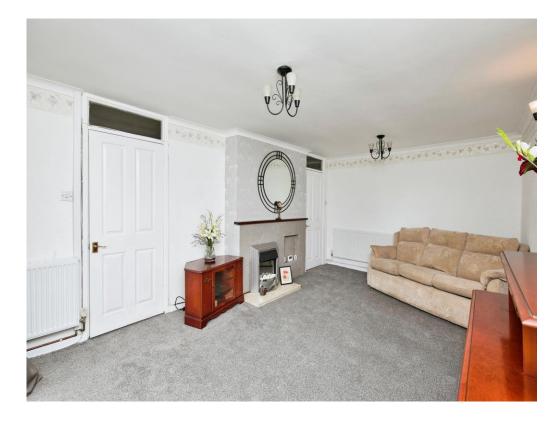

#### Lounge

 $17^{\prime}\,10^{\prime\prime}\,x\,11^{\prime}\,11^{\prime\prime}\,(\,5.44m\,x\,3.63m\,)$  Sliding doors to rear elevation, two central heating radiators and carpet.