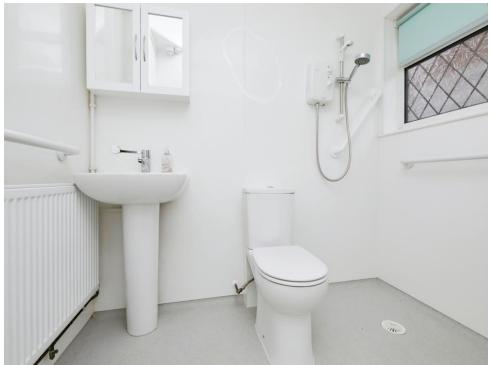

# Wet Room

Window to side elevation, W.C, wash hand basin, shower, central heating radiator, vinyl flooring and integrated cupboard housing central heating boiler.

**Front Garden** 

Driveway providing off road parking for multiple vehicles and lawned area.