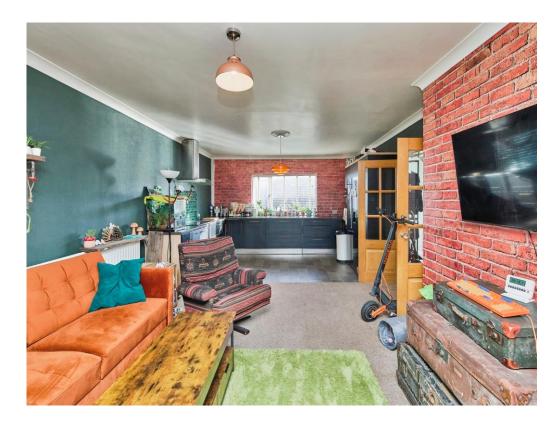

#### Lounge

21' 1" x 10' 5" ( 6.43m x 3.17m ) Window and sliding doors to rear elevation, central heating radiator and carpet.

## **Kitchen/ Diner**

22' 10" x 14' 4" max ( 6.96m x 4.37m max ) Window to front elevation, a range of wall and base units with work surface over incorporating a sink with drainer unit, integrated oven and hob, integrated dishwasher and vinyl flooring.