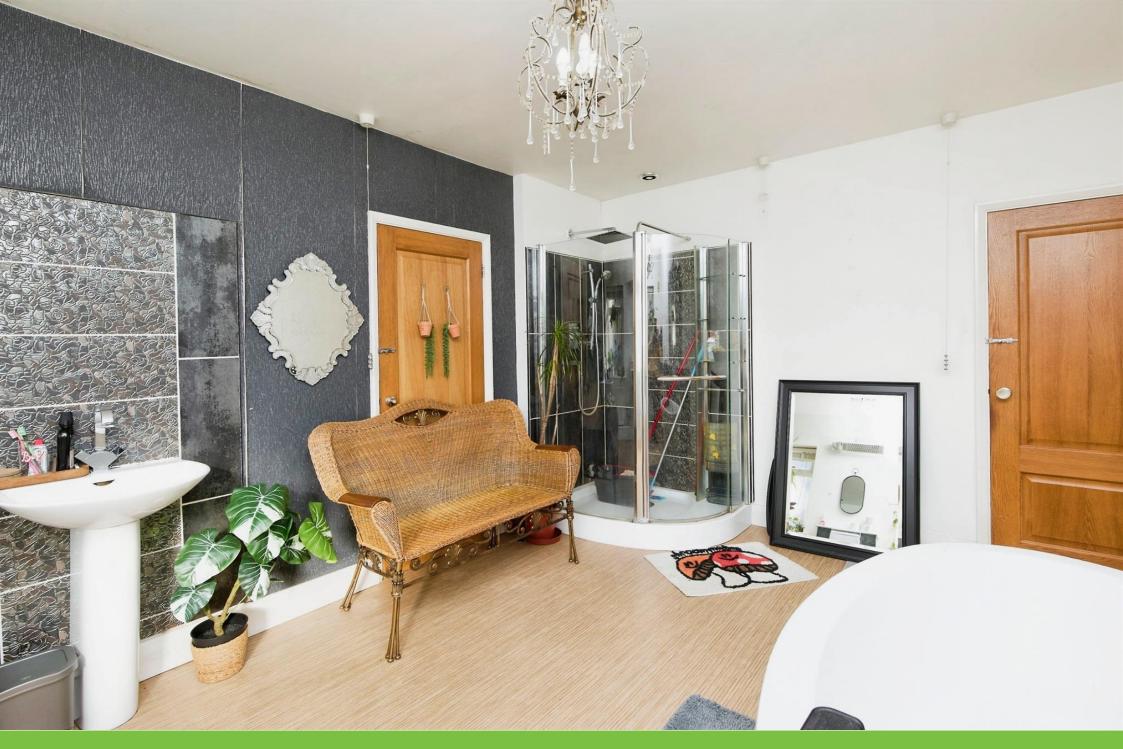

## **Bathroom**

Two windows to side elevation, W.C, wash hand basin, shower bath, two central heating radiators and storage cupboard.