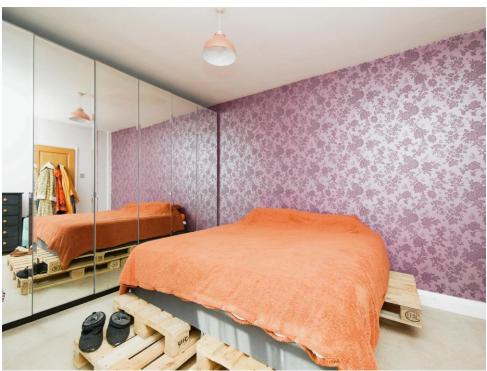

## **Bedroom Two**

13' 6" x 7' 10" ( 4.11m x 2.39m ) Window to rear elevation, central heating radiator and carpet.