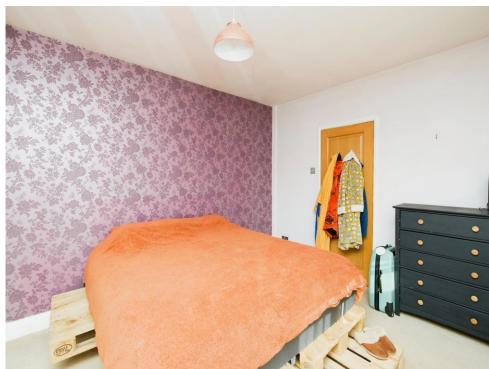

## **Bedroom Two**

13' 6" x 7' 10" ( 4.11m x 2.39m ) Window to rear elevation, central heating radiator and carpet.