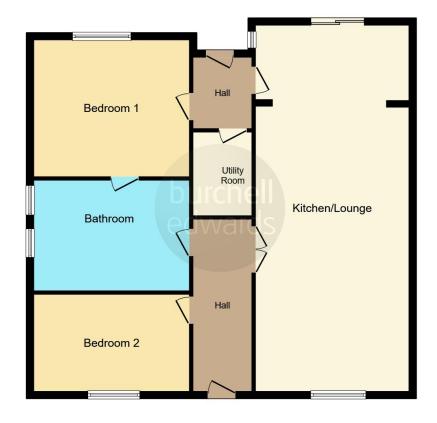

# **Entrance Hallway**

Central heating radiator, carpet and loft access.

#### **Bedroom One**

13' 11"  $\times$  11' 6" (  $4.24m \times 3.51m$  ) Window to front elevation, central heating radiator and carpet.

## **Bedroom Two**

13' 6" x 7' 10" ( 4.11m x 2.39m ) Window to rear elevation, central heating radiator and carpet.

## **Bathroom**

Two windows to side elevation, W.C, wash hand basin, shower bath, two central heating radiators and storage cupboard.