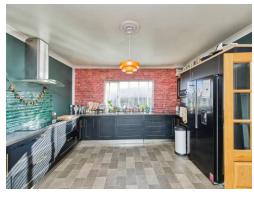

## **Kitchen/ Diner**

22' 10" x 14' 4" max ( 6.96m x 4.37m max ) Window to front elevation, a range of wall and base units with work surface over incorporating a sink with drainer unit, integrated oven and hob, integrated dishwasher and vinyl flooring.