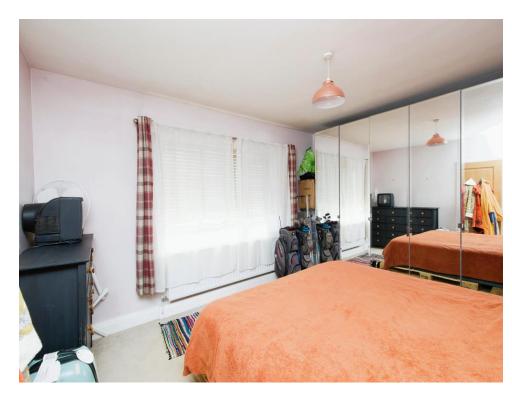

#### **Bedroom One**

13' 11"  $\times$  11' 6" (  $4.24m \times 3.51m$  ) Window to front elevation, central heating radiator and carpet.